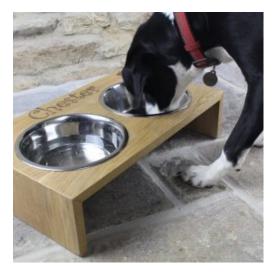

#### PERSONALISED OAK DOUBLE DOG BOWL 490X300X120

Give your best friend their very own personalised dog bowl

- Solid oak robust enough for the most playful dog
- Heavy design helping to minimise spillage
- **FREE engraving** unique for your dog Great capacity (2 x 2l) suitable for the •
- hungriest and thirstiest

SKU: N/A