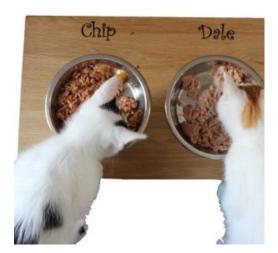

#### OAK DOUBLE CAT BOWL

Personalised double cat bowl - for cat lovers everywhere

- Solid oak robust enough for the most playful cat
- Heavy design helping to minimise spillage
- Personalised unique for your cat(s)
- One or two names allows you to cater for two cats

SKU: N/A