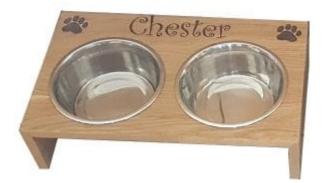

#### PERSONALISED OAK DOUBLE DOG BOWL 490X300X120

Give your best friend their very own personalised dog bowl

- Solid oak robust enough for the most playful dog
- Heavy design helping to minimise spillage
- **FREE engraving** unique for your dog Great capacity (2 x 2l) suitable for the •
- hungriest and thirstiest

SKU: N/A