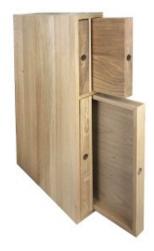

### HANDMADE OAK DOUBLE CHOPPING BOARD & TRAY STORAGE RACK 118X411X688

- Handmade premium craftsmanship
- FSC oak great ecological credentials
- End grain chopping boards
- Double unit maximum capacity
- Classic design timeless quality

**SKU:** KOAK118411688