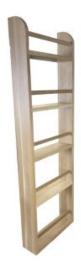

### **HANDMADE OAK LARDER 5 SHELF SPICE RACK 355X100X1129**

- Handmade premium craftsmanship
- FSC oak great ecological credentials
- 5 tiers plenty of shelf space
- 355mm width great capacity
  Classic design timeless quality

**SKU:** KSR3551001129