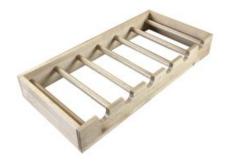

### HANDMADE OAK LEVEL 6 BOTTLE WINE RACK 598X288X80

- Handmade premium craftsmanship
- FSC oak great ecological credentials
  Horizontal arrangement great for shelving
- 6 bottle capacity efficient size
- Classic design timeless quality

SKU: KWL59828880