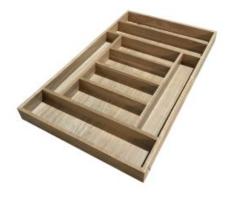

### **HANDMADE OAK 9 COMPARTMENT CUTLERY DRAWER INSERT 470X775X55**

- Hand crafted by skilled artisansSustainable FSC Oak Great ecological credentials
- Food grade lacquer finish enhancing the oak
- Handmade premium craftsmanship
- Great design great organisation
- 9 compartments great capacity
- Classic look timeless quality

**SKU:** KCD47077555