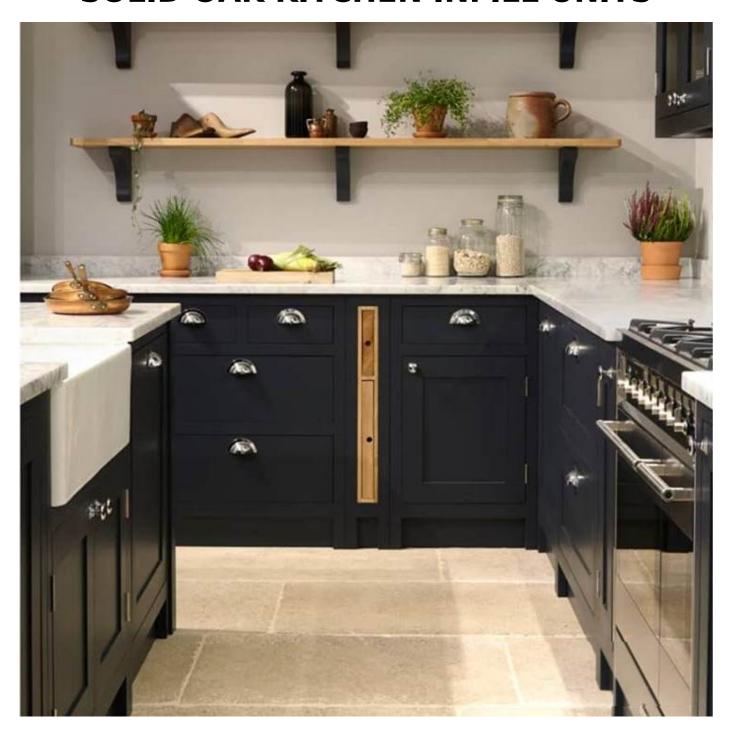

# LIGNEUS CRAFTED FROM WOOD

MADE IN THE COTSWOLDS









×

## **SOLID OAK KITCHEN INFILL UNITS**









### HANDMADE OAK 8 COMPARTMENT CUTLERY DRAWER INSERT 470X550X55

- Hand crafted by skilled artisansSustainable FSC Oak Great ecological credentials
- Food grade lacquer finish enhancing the oak
- Handmade premium craftsmanship
- Great design great organisation
- 8 compartments efficient use of space
- Classic look timeless quality

**SKU:** KCD47055055

### **HANDMADE OAK 9 COMPARTMENT CUTLERY DRAWER INSERT 470X775X55**

- Hand crafted by skilled artisansSustainable FSC Oak Great ecological credentials
- Food grade lacquer finish enhancing the oak
- Handmade premium craftsmanship
- Great design great organisation
- 9 compartments great capacity
- Classic look timeless quality

**SKU:** KCD47077555





### HANDMADE OAK LEVEL 6 BOTTLE WINE RACK 598X288X80

- Handmade premium craftsm