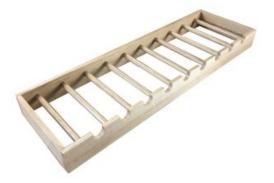

### HANDMADE OAK LEVEL 9 BOTTLE WINE RACK 918X288X80

- Handmade premium craftsmanship
- FSC oak great ecological credentialsHorizontal arrangement great for shelving
- 9 bottle capacity for the larger parties
- Classic design timeless quality

**SKU:** KW91828880