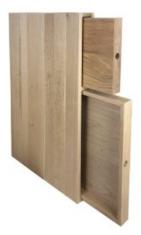

### HANDMADE OAK DOUBLE CHOPPING BOARD & TRAY STORAGE RACK 118X411X688

- Handmade premium craftsmanship
- FSC oak great ecological credentials
- End grain chopping boards
- Double unit maximum capacity
- Classic design timeless quality

**SKU:** KOAK118411688

### **HANDMADE OAK CHOPPING BOARD & TRAY** STORAGE RACK 68X411X688

- Handmade premium craftsmanship
- FSC Oak great ecological credentials
- Single unit ideal for limited space
- End grain chopping board
- Quality design timeless quality

**SKU:** KOAK68411688