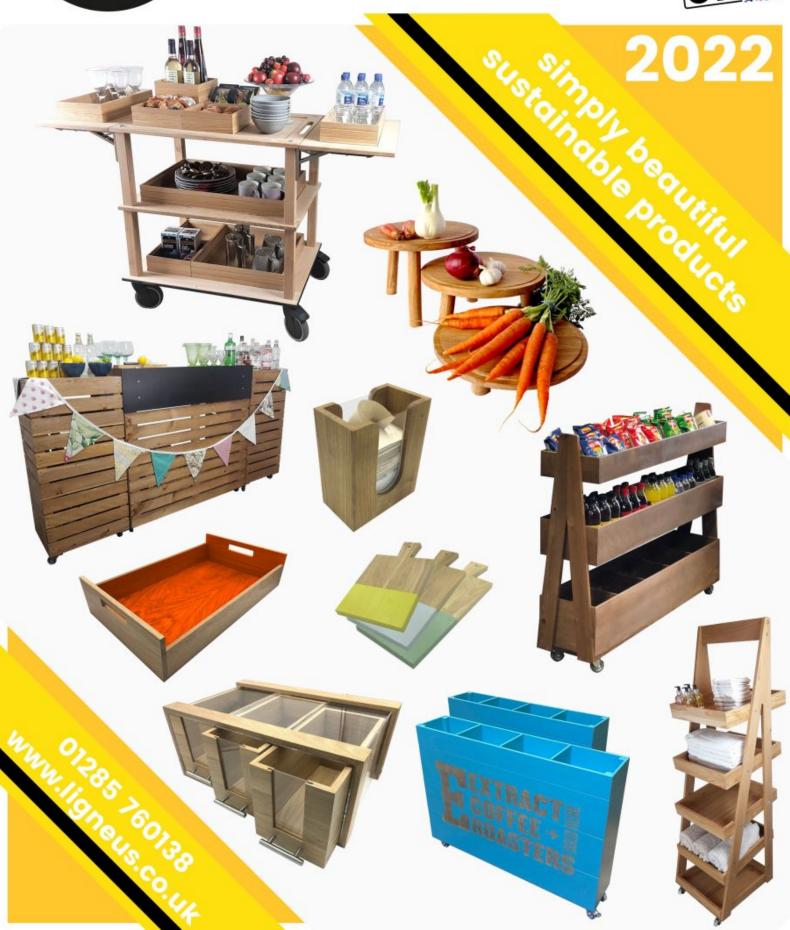

# LIGNEUS CRAFTED FROM WOOD

MADE IN THE COTSWOLDS









×

## **SOLID OAK KITCHEN INFILL UNITS**









### HANDMADE OAK 8 COMPARTMENT CUTLERY DRAWER INSERT 470X550X55

- Hand crafted by skilled artisansSustainable FSC Oak Great ecological credentials
- Food grade lacquer finish enhancing the oak
- Handmade premium craftsmanship
- Great design great organisation
- 8 compartments efficient use of space
- Classic look timeless quality

**SKU:** KCD47055055

### **HANDMADE OAK 9 COMPARTMENT CUTLERY DRAWER INSERT 470X775X55**

- Hand crafted by skilled artisansSustainable FSC Oak Great ecological credentials
- Food grade lacquer finish enhancing the oak
- Handmade premium craftsmanship
- Great design great organisation
- 9 compartments great capacity
- Classic look timeless quality

**SKU:** KCD47077555





### HANDMADE OAK LEVEL 6 BOTTLE