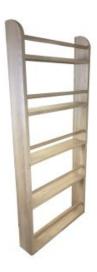

### **HANDMADE OAK LARDER 5 SHELF SPICE RACK 355X100X1129**

- Handmade premium craftsmanship
- FSC oak great ecological credentials
- 5 tiers plenty of shelf space
- 355mm width great capacity
  Classic design timeless quality

**SKU:** KSR3551001129

### **HANDMADE OAK LARDER 5 SHELF SPICE RACK 495X100X1129**

- Handmade premium craftsmanship
- FSC oak great ecological credentials
- 5 tiers plenty of shelf space
- 495mm width extra large
  Classic design timeless quality

**SKU:** KSR4951001129