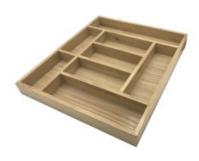

### HANDMADE OAK 8 COMPARTMENT CUTLERY DRAWER INSERT 470X550X55

- Hand crafted by skilled artisansSustainable FSC Oak Great ecological credentials
- Food grade lacquer finish enhancing the oak
- Handmade premium craftsmanship
- Great design great organisation
- 8 compartments efficient use of space
- Classic look timeless quality

**SKU:** KCD47055055