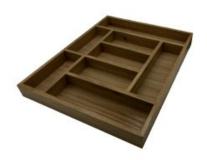

#### **DARK BROWN HANDMADE OAK 8 COMPARTMENT CUTLERY DRAWER INSERT** 470X600X55

- Hand crafted by skilled artisansSustainable FSC Oak Great ecological credentials
- Dark brown finish for a darkened look
- Handmade premium craftsmanship
- Great design great organisation
- 8 compartments efficient use of space
- Classic look timeless quality

**SKU:** KCD47060055DB