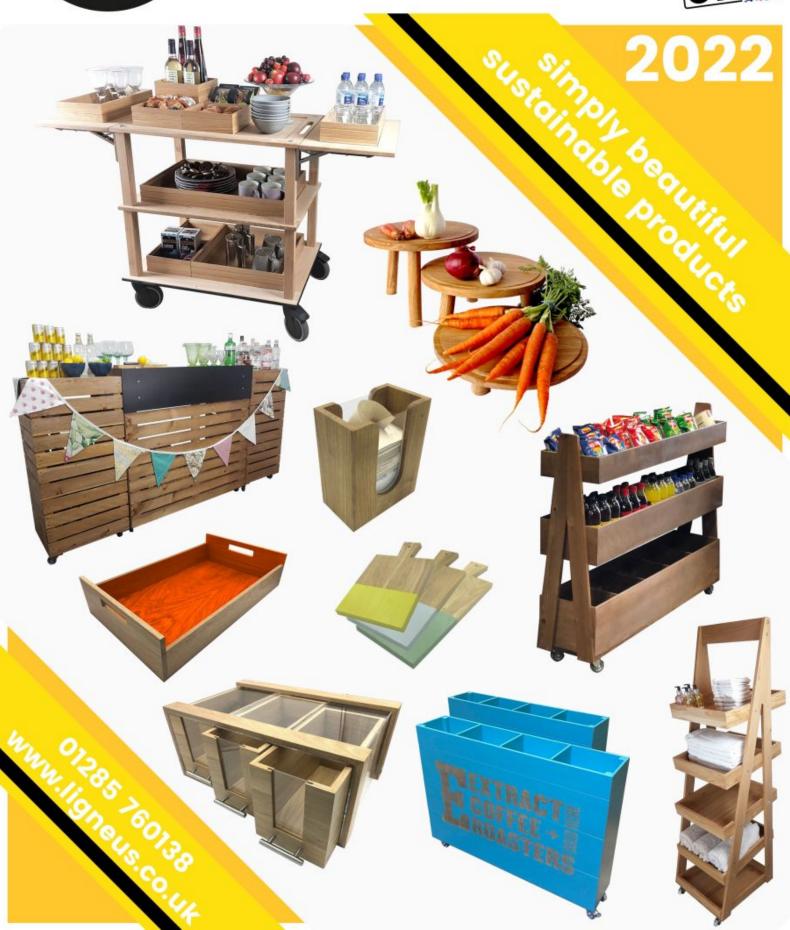

# LIGNEUS CRAFTED FROM WOOD

MADE IN THE COTSWOLDS





#### **CUTLERY DRAWER INSERTS**

Page: 2 01285 760 138 <u>www.ligneus.co.uk</u>



## Cutlery Drawer Inserts WADE IN





Page: 3 01285 760 138 www.ligneus.co.uk









#### **DARK BROWN HANDMADE OAK 8 COMPARTMENT CUTLERY DRAWER INSERT** 470X600X55

- Hand crafted by skilled artisansSustainable FSC Oak Great ecological credentials
- Dark brown finish for a darkened look
- Handmade premium craftsmanship
- Great design great organisation
- 8 compartments efficient use of space
- Classic look timeless quality

**SKU:** KCD47060055DB

#### **HANDMADE OAK 8 COMPARTMENT CUTLERY DRAWER INSERT 470X550X55**

- Hand crafted by skilled artisansSustainable FSC Oak Great ecological
- Food grade lacquer finish enhancing the oak
- Handmade premium craftsmanship
- Great design great organisation
- 8 c