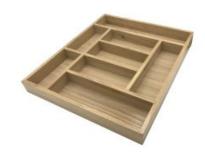

#### **HANDMADE OAK 8 COMPARTMENT CUTLERY DRAWER INSERT 470X550X55**

- Hand crafted by skilled artisansSustainable FSC Oak Great ecological
- Food grade lacquer finish enhancing the oak
- Handmade premium craftsmanship
- Great design great organisation
- 8 compartments efficient use of space
- Classic look timeless quality

**SKU:** KCD47055055