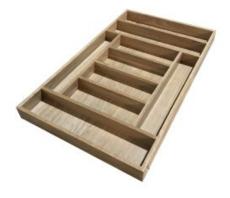

## **CUTLERY DRAWER INSERTS**

### **HANDMADE OAK 9 COMPARTMENT CUTLERY DRAWER INSERT 470X775X55**

- Hand crafted by skilled artisansSustainable FSC Oak Great ecological credentials
- Food grade lacquer finish enhancing the oak
- Handmade premium craftsmanship
- Great design great organisation
- 9 compartments great capacity
- Classic look timeless quality

**SKU:** KCD47077555