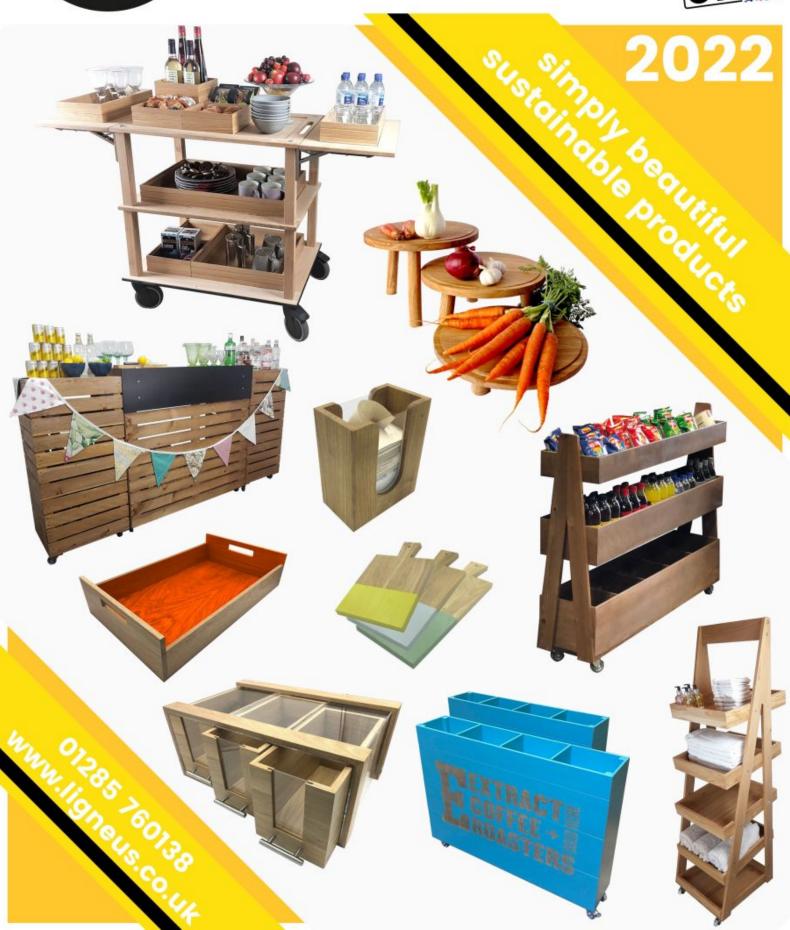

# LIGNEUS CRAFTED FROM WOOD

MADE IN THE COTSWOLDS







## **CUTLERY DRAWER INSERTS**











### HANDMADE OAK 8 COMPARTMENT CUTLERY **DRAWER INSERT 470X550X55**

- Hand crafted by skilled artisansSustainable FSC Oak Great ecological credentials
- Food grade lacquer finish enhancing the oak
- Handmade premium craftsmanship
- Great design great organisation
- 8 compartments efficient use of space
- Classic look timeless quality

**SKU:** KCD47055055

### **HANDMADE OAK 9 COMPARTMENT CUTLERY DRAWER INSERT 470X775X55**

- Hand crafted by skilled artisansSustainable FSC Oak Great ecological credentials
- Food grade lacquer finish enhancing the oak
- Handmade premium craftsmanship
- Great design great organisation
- 9 compartments great capacity
- Classic look timeless quality

**SKU:** KCD47077555

# LIGNEUS CONTACT DETAILS

ADDRESS: TELEPHO