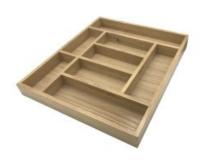

## **CUTLERY DRAWER INSERTS**

### HANDMADE OAK 8 COMPARTMENT CUTLERY **DRAWER INSERT 470X550X55**

- Hand crafted by skilled artisansSustainable FSC Oak Great ecological credentials
- Food grade lacquer finish enhancing the oak
- Handmade premium craftsmanship
- Great design great organisation
- 8 compartments efficient use of space
- Classic look timeless quality

**SKU:** KCD47055055