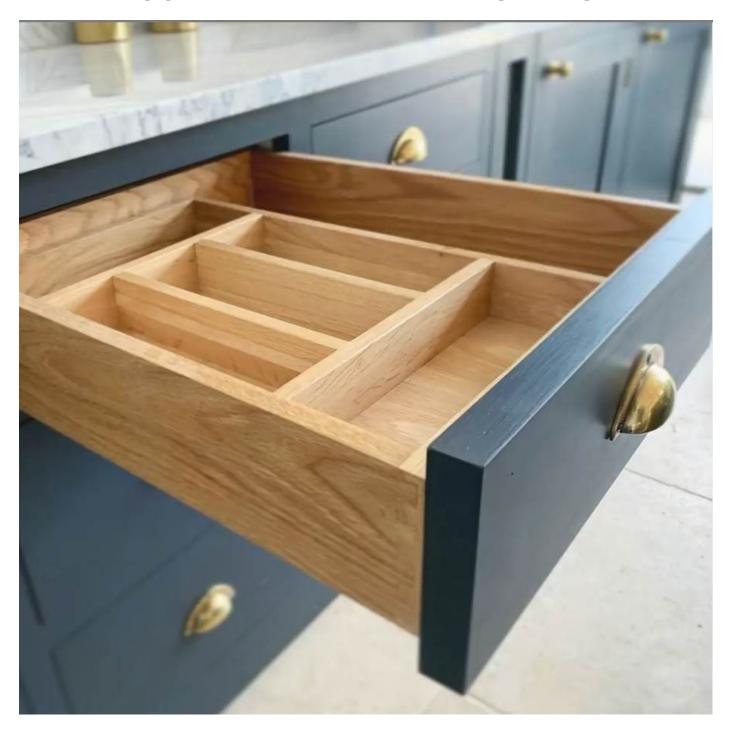

## **CUTLERY DRAWER INSERTS**

### HANDMADE OAK 8 COMPARTMENT CUTLERY **DRAWER INSERT 470X550X55**

- Hand crafted by skilled artisansSustainable FSC Oak Great ecological credentials
- Food grade lacquer finish enhancing the oak
- Handmade premium craftsmanship
- Great design great organisation
- 8 compartments efficient use of space
- Classic look timeless quality