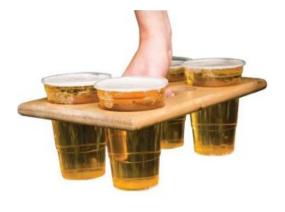

#### **4 PINT WOODEN BEER CARRY 310X197X18**

- Solid wood robust design for frequent use
- Great capacity easily carry up to 8 pints (one in each hand)
- Optional personalisation make it yours

**SKU:** BCPIN33419718LO