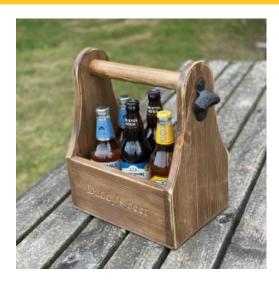

#### PERSONALISED RUSTIC BEER CADDY 285X200X340

- FREE ENGRAVING
- Personalise your beer caddy what will yours
- Attached opener perfect for beer lovers everywhere
- Sturdy design can take the knocks and bumps
- Great capacity can hold up to 6 large bottles
- · Quality Rustic look add a touch of class

SKU: BCPINP285200340RWE