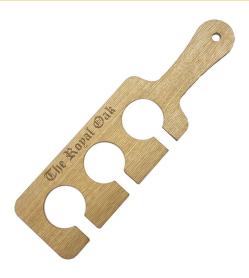

## OAK VENEER WINE AND BEER GLASS PADDLE 360X105X6

Need help carrying those drinks? This oak veneer wine and beer glass paddle is a perfect friend.

- Carry up to 3 drinks in one hand
- Beautiful Oak finish
- Optional Personalisation for a great finishing touch

**SKU: PDOV36010560IL** 