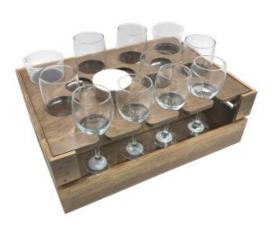

#### PERSONALISED RUSTIC BEER CADDY 285X200X340

- FREE ENGRAVING
- Personalise your beer caddy what will yours
- Attached opener perfect for beer lovers everywhere
- Sturdy design can take the knocks and bumps
- Great capacity can hold up to 6 large bottles
- · Quality Rustic look add a touch of class

SKU: BCPINP285200340RWE