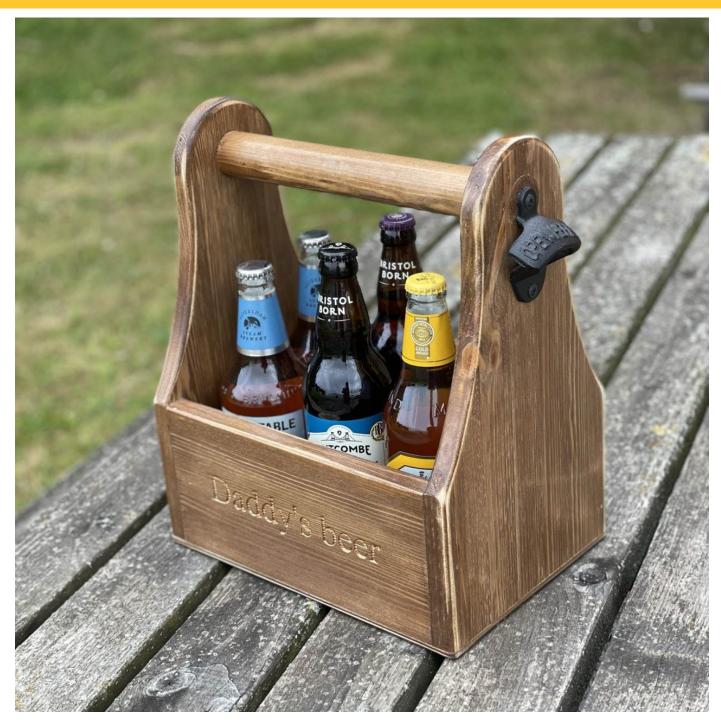

#### PERSONALISED RUSTIC BEER CADDY 285X200X340

- FREE ENGRAVING
- Personalise your beer caddy what will yours
- Attached opener perfect for beer lovers everywhere
- Sturdy design can take the knocks and bumps
- Great capacity can hold up to 6 large bottles
- · Quality Rustic look add a touch of class

SKU: BCPINP285200340RWE