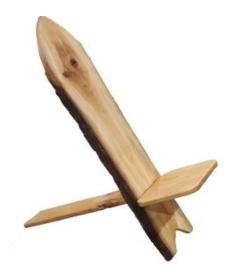

## THE PERSONALISED VIKING STARGAZER CHAIR

This oak Viking Stargazer is perfect for sitting back and relaxing in your garden taking in the view or simply....stargazing.

Optional personalisation to stamp your mark on this attractive robust piece.

**SKU:** VCOAK