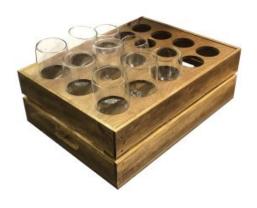

## OAK VENEER WINE AND BEER GLASS PADDLE 400X115X6

Need help carrying those drinks? This oak veneer wine and beer glass paddle is a perfect friend.

- Carry up to 3 drinks in one hand
- Beautiful Oak finish
- Optional Personalisation for a great finishing touch

**SKU:** PDOV40011560IL