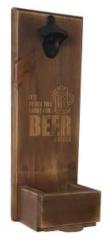

### **BEER O'CLOCK WALL MOUNTED BOTTLE OPENER 120X145X395**

- Never misses a beat you'll always be on timeBottle top catcher keeping your beer time tidy
- Handy drawer in catcher emptying made easy
- Embedded wall fasteners easy mounting

**SKU:** BBOPENER-WM