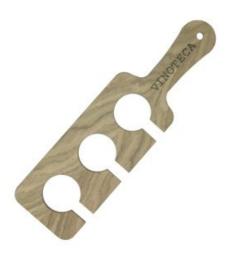

## OAK VENEER WINE AND BEER GLASS PADDLE 400X115X6

Need help carrying those drinks? This oak veneer wine and beer glass paddle is a perfect friend.

- Carry up to 3 drinks in one hand
- Beautiful Oak finish
- Optional Personalisation for a great finishing touch

**SKU:** PDOV40011560IL