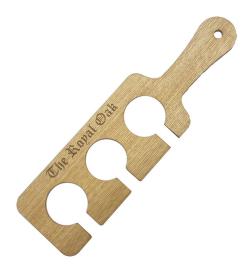

## OAK VENEER WINE AND BEER GLASS PADDLE 400X115X6

Need help carrying those drinks? This oak veneer wine and beer glass paddle is a perfect friend.

- Carry up to 3 drinks in one hand
- Beautiful Oak finish
- Optional Personalisation for a great finishing touch

#### SKU: PDOV4001156OIL