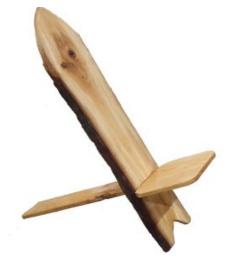

## THE PERSONALISED VIKING STARGAZER CHAIR

This oak Viking Stargazer is perfect for sitting back and relaxing in your garden taking in the view or simply....stargazing.

Optional personalisation to stamp your mark on this attractive robust piece.

#### SKU: VCOAK