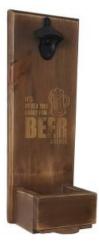

#### PERSONALISED RUSTIC BEER CADDY 285X200X340

#### • FREE ENGRAVING

- Personalise your beer caddy what will yours say?
- Attached opener perfect for beer lovers everywhere
- Sturdy design can take the knocks and bumps at the party
- Great capacity can hold up to 6 large bottles
- Quality Rustic look add a touch of class

#### SKU: BCPINP285200340RWE