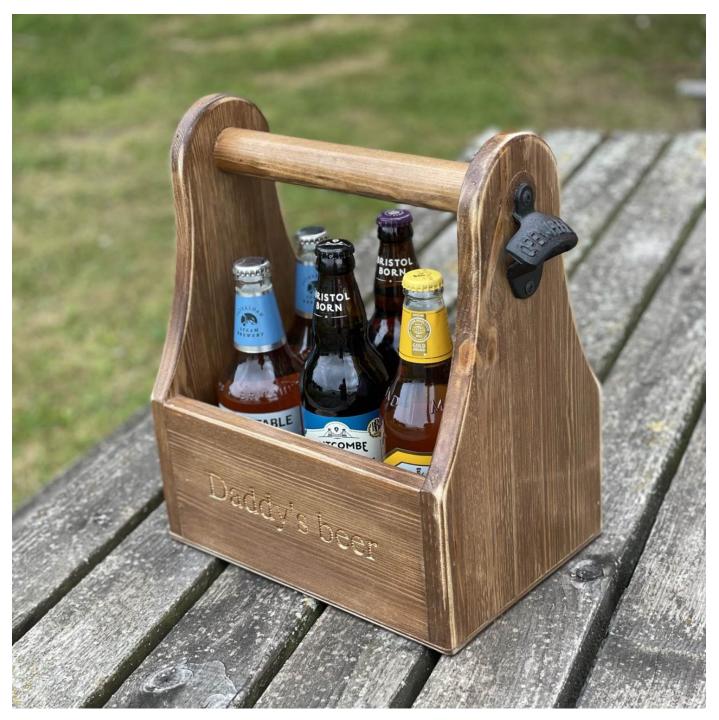

#### PERSONALISED RUSTIC BEER CADDY 285X200X340

#### • FREE ENGRAVING

- Personalise your beer caddy what will yours say?
- Attached opener perfect for beer lovers everywhere
- Sturdy design can take the knocks and bumps at the party
- Great capacity can hold up to 6 large bottles
- Quality Rustic look add a touch of class

#### SKU: BCPINP285200340RWE