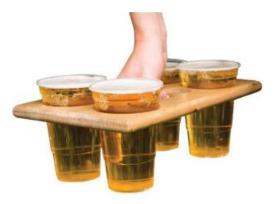

#### 4 PINT WOODEN BEER CARRY 310X197X18

- Solid wood robust design for frequent use
- Great capacity easily carry up to 8 pints (one in each hand)
- Optional personalisation make it yours

#### SKU: BCPIN33419718LO

MADE IN