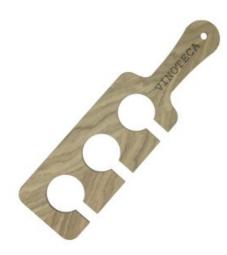

## OAK VENEER WINE AND BEER GLASS PADDLE 360X105X6

Need help carrying those drinks? This oak veneer wine and beer glass paddle is a perfect friend.

- Carry up to 3 drinks in one hand
- Beautiful Oak finish
- Optional Personalisation for a great finishing touch

#### SKU: PDOV36010560IL