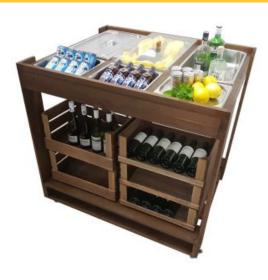

#### **MOBILE RUSTIC BROWN PINE BUFFET BAR** 1136X895X1110

- On casters great mobility
   FREE branding/design option create the
- perfect message
   Holds standard Gastronorms fits in with your existing system
- Sustainable pine great ecological credentials

**SKU:** BAR-BUFFET11368951110-RB