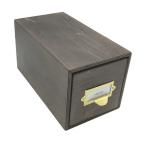

### BI/I RIBBED BLACK OAK TROLLEY STACKER **BÓX 636X398X80**

- Highest quality finish for high end presentation

- Ribbed finish for a look with character

**SKU:** BXOAKR-B1/1BK

### B1/1 RIBBED NATURAL OAK TROLLEY STACKER **BOX 636X398X80**

- Highest quality finish for high end presentation
- Part of the Modular Hospitality Trolley System
- Stackable ideal for display
- Solid oak very robust for continuous use
- Ribbed finish for a look with character

SKU: BXOAKR-B1/1