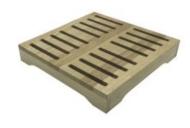

## GN 1/1 RIBBED BLACK OAK STACKER BOX 530X325X40

- Highest quality finish for high end presentation
- Modular system versatile stacking & display
- Solid oak very robust for continuous use
- · Ribbed finish for a look with character