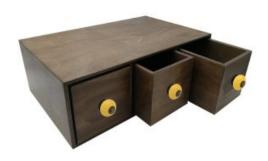

## GN 1/3 RIBBED BLACK OAK STACKER BOX 325X175X40

- Highest quality finish for high end presentation
- Modular system versatile stacking & display
- Solid oak very robust for continuous use
- Ribbed finish for a look with character

## GN 2/4 RIBBED BLACK OAK STACKER BOX 530X162X40

- Highest quality finish for high end presentation
- Modular system versatile stacking & display
- Solid oak very robust for continuous use
- Ribbed finish for a look with character

## GN 1/4 RIBBED BLACK OAK STACKER BOX 265X162X40

- Highest quality finish for high end presentation
- Modular system versatile stacking & display
- Solid oak very robust for continuous use
- Ribbed finish for a look with character

## GN 1/2 RIBBED BLACK OAK STACKER BOX 325X264X40

- Highest quality finish for high end presentation
- Modular system versatile stacking & display
- Solid oak very robust for continuous use
- Ribbed finish for a look with character

## GN 1/1 RIBBED BLACK OAK STACKER BOX 530X325X40

- Highest quality finish for high end presentation
- Modular system versatile stacking & display
- Solid oak very robust for continuous use
- · Ribbed finish for a look with character