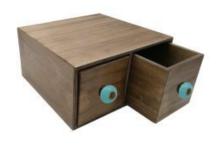

## PLAIN NATURAL OAK PARTITIONED STACKER BOX 450X179X60

- Highest quality finish for high end presentation
- Stackable ideal for storage
- Solid oak very robust for continuous use
- Plain finish for a crisp clean look
- Optional 30mm riser lid available
- Optional 60mm riser lid available

## PLAIN NATURAL OAK PARTITIONED STACKER BOX 450X360X60

- Highest quality finish for high end presentation
- Stackable ideal for storage
- Solid oak very robust for continuous use
- Plain finish for a crisp clean look
- Optional 30mm riser lid available
   Optional 60mm riser lid available
- Optional 60mm riser lid available

## PLAIN BLACK OAK PARTITIONED STACKER BOX 450X179X60

- Highest quality finish for high end presentation
- Stackable ideal for storage
- Solid oak very robust for continuous use
- Plain finish for a crisp clean look
- Optional riser lid available

## PLAIN BLACK OAK PARTITIONED STACKER BOX 450X360X60

- Highest quality finish for high end presentation
- Stackable ideal for storage
- Solid oak very robust for continuous use
- Plain finish for a crisp clean look
- Optional riser lid available