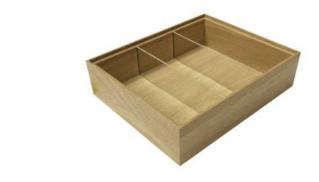

## GN 2/4 RIBBED BLACK OAK PARTITIONED STACKER BOX 530X163X80

- Highest quality finish for high end presentation
- Additional partitions multiple compartments
- Modular system versatile stacking & display
- Solid oak very robust for continuous use
- · Ribbed finish for a look with character

SKU: BXOAKSTR-53016280-BK-DS6