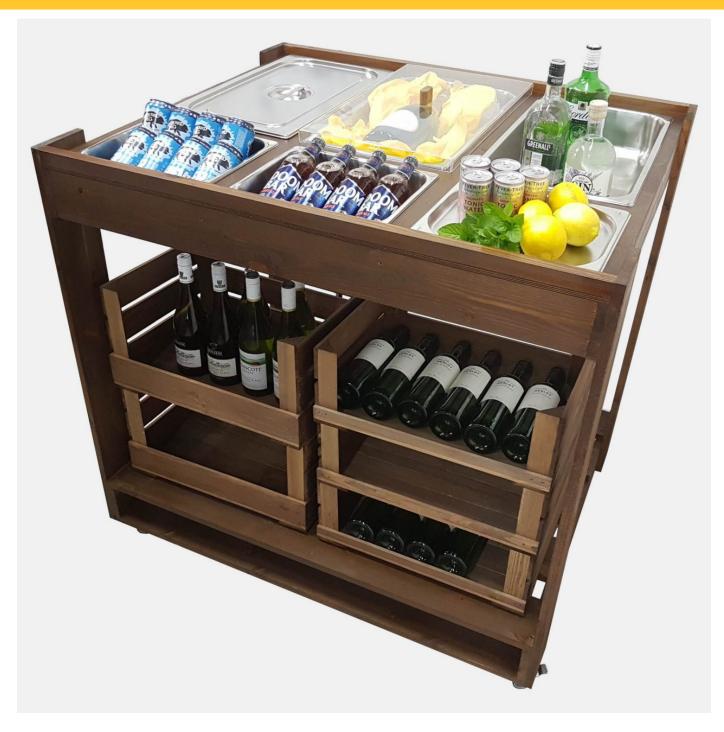

#### **MOBILE RUSTIC BROWN PINE BUFFET BAR** 1136X895X1110

- On casters great mobility
   FREE branding/design option create the
- perfect message
   Holds standard Gastronorms fits in with your existing system
- Sustainable pine great ecological credentials

**SKU:** BAR-BUFFET11368951110-RB