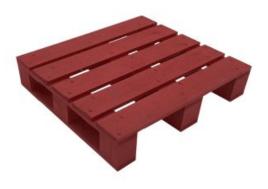

#### **RUSTIC BROWN WEATHERED MINI PALLET** 400X300X70

- Other sizes available build to your requirements
- Quirky design create eye catching displays
  Selection of rustic finishes match your style

**SKU:** MP40030070RB-WE