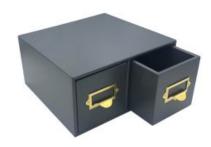

#### B1/6 RIBBED BLACK OAK TROLLEY STACKER **BOX 212X199X80**

- Highest quality finish for high end presentation
- Part of the <u>Modular Hospitality Trolley System</u>
- Stackable ideal for display
- Solid oak very robust for continuous use
- Ribbed finish for a look with character

**SKU:** BXOAKR-B1/6BK