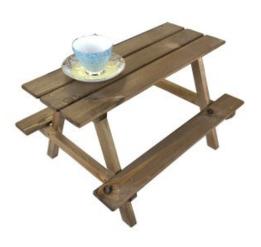

### SMALL OAK MINI PICNIC BENCH 330X240X200

- Quirky design a great alternative cake display
- Size selection suit your needs
- Quality design for everyday use
- Made from oak for added robustness & stability
- FSC sourced great ecological credentials

SKU: PBOAK3302402000IL

### SMALL RUSTIC BROWN MINI PICNIC BENCH 330X240X200

- Quirky design a great alternative cake display
- Size selection suit your needs
- Quality design for everyday use
- FSC pine great ecological credentials

SKU: PBRED330240200RB-LAC