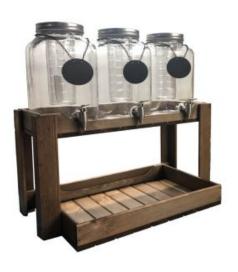

#### **OAK BEVERAGE STATION 448X336X320**

- Beautiful Oak a classic finish
- Sturdy yet light design perfect for buffets
- Great capacity catering for numbers
- Sustainable sources great ecological credentials

SKU: DUOAK448336320NAT-COMBO