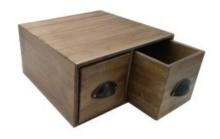

## GN 1/3 RIBBED BLACK OAK STACKER BOX 325X175X40

- Highest quality finish for high end presentation
- Modular system versatile stacking & display
- Solid oak very robust for continuous use
- Ribbed finish for a look with character