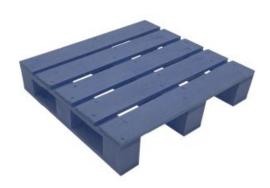

#### **RUSTIC BROWN WEATHERED MINI PALLET** 400X300X70

- Other sizes available build to your requirements
- Quirky design create eye catching displays
  Selection of rustic finishes match your style

**SKU:** MP40030070RB-WE