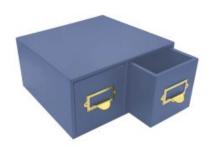

# KINGSCOTE BLUE DOUBLE BREAD BIN WITH WOOD DRAWERS & TICKET HANDLES 335X310X170

- Double bread bin great capacity
- Ticket handles clearly label your contents
- Solid design for everyday use
- Choice of glorious Cotswold colours match your style

SKU: BBPLY335310170KB-BST