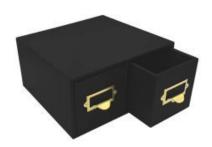

### BI/I RIBBED BLACK OAK TROLLEY STACKER **BÓX 636X398X80**

- Highest quality finish for high end presentation

- Ribbed finish for a look with character

**SKU:** BXOAKR-B1/1BK