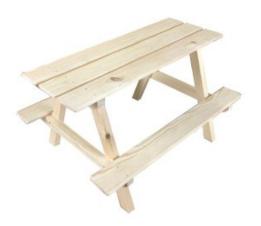

### LARGE OAK MINI PICNIC BENCH 500X365X300

- Quirky design a great alternative cake display
- Size selection suit your needs
- Quality design for everyday use
- Made from oak for added robustness & stability
- FSC sourced great ecological credentials

**SKU:** PBOAK500365300OIL

### LARGE NATURAL MINI PICNIC BENCH 500X365X300

- Quirky design a great alternative cake display
- Size selection suit your needs
- Quality design for everyday use
- FSC pine great ecological credentials

SKU: PBRED500365300NAT-LAC