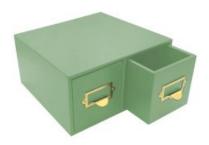

### B1/3 RIBBED NATURAL OAK TROLLEY PÁRTITIONED STACKER BOX 398X212X80

- Highest quality finish for high end presentation
- Part of the Modular Hospitality Trolley System
- Stackable ideal for display
- Solid oak very robust for continuous use
- · Ribbed finish for a look with character

SKU: BXOAKR-B1/3-DS3