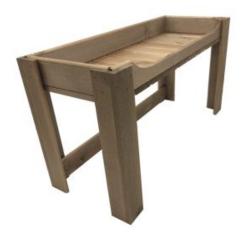

#### **MOBILE RUSTIC BROWN PINE BUFFET BAR** 1136X895X1110

- On casters great mobility
   FREE branding/design option create the
- perfect message
   Holds standard Gastronorms fits in with your existing system
- Sustainable pine great ecological credentials

**SKU:** BAR-BUFFET11368951110-RB