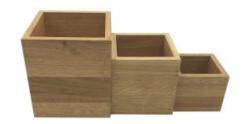

#### **OAK BOX RISER SET**

- Boxes or risers multifunctional
- Sustainable timber great ecological credentials
- Solid oak classic look & robust design

**SKU: RSOAK-BOXSETOIL** 

#### **OAK BOX RISER 180X180X200**

- Sustainable oak great ecological credentials
- Made in the UK low carbon footprint
- Multi-functional versatile
- · Solid design for everyday use

SKU: RSOAK1801802000IL

#### **OAK BOX RISER 120X120X100**

- Quality oak a classic look and feel
- Sustainable sources great ecological credentials
- Box or riser multi-functional
- Part of a set standalone or as a team

**SKU:** RSOAK1201201000IL

#### **OAK BOX RISER 150X150X150**

- Quality oak a classic look and feel
- Sustainable sources great ecological credentials
- Box or riser multi-functional
- Part of a set standalone or as a team

**SKU:** RSOAK1501501500IL