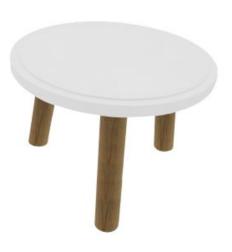

#### **GN 1/3 RIBBED OAK STACKER BOX** 325X175X40

- Highest quality finish for high end presentation
- Modular system versatile stacking & display
- Solid oak very robust for continuous use
- Ribbed finish for a look with character

SKU: BXOAKSTR-32517540-NAT