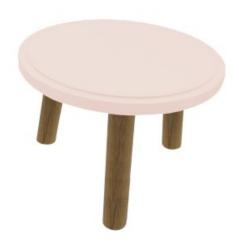

#### **GN 1/3 RIBBED OAK STACKER BOX** 325X175X40

- Highest quality finish for high end presentation
- Modular system versatile stacking & display
- Solid oak very robust for continuous use
- Ribbed finish for a look with character

SKU: BXOAKSTR-32517540-NAT