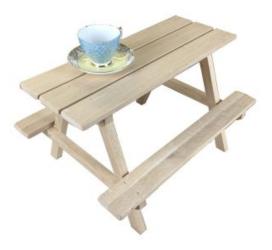

### LARGE OAK MINI PICNIC BENCH 500X365X300

- Quirky design a great alternative cake display
- Size selection suit your needs
- Quality design for everyday use
- Made from oak for added robustness & stability
- FSC sourced great ecological credentials

**SKU:** PBOAK500365300OIL