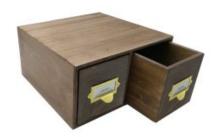

#### B1/6 RIBBED BLACK OAK TROLLEY STACKER **BOX 212X199X80**

- Highest quality finish for high end presentation
- Part of the <u>Modular Hospitality Trolley System</u>
- Stackable ideal for display
- Solid oak very robust for continuous use
- Ribbed finish for a look with character

**SKU:** BXOAKR-B1/6BK

#### B1/3 RIBBED BLACK OAK TROLLEY PARTITIONED STACKER BOX 398X212X80

- Highest quality finish for high end presentation
- Part of the <u>Modular Hospitality Trolley System</u>
- Stackable ideal for display
- Solid oak very robust for continuous use
- Ribbed finish for a look with character

**SKU:** BXOAKR-B1/3BK-DS3

**B1/6 RIBBED NATURAL OAK TROLLEY** 

**STACKER BOX 212X199X80** 