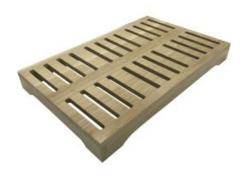

## GN 1/3 RIBBED BLACK OAK STACKER BOX 325X175X40

- Highest quality finish for high end presentation
- Modular system versatile stacking & display
- Solid oak very robust for continuous use
- Ribbed finish for a look with character