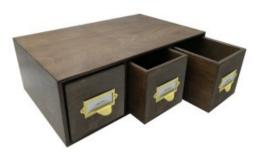

### TRIPLE BREAD BIN WITH WOOD DRAWERS & CERAMIC KNOBS 490X310X170

- Triple drawer Maximum capacity
- Two Orientations versatile for space
- Choice of coloured knobs match your surroundings
- Solid ply design robust for everyday use

SKU: BBPLY490310170RB "XXX"