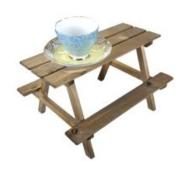

### SMALL OAK MINI PICNIC BENCH 330X240X200

- Quirky design a great alternative cake display
- Size selection suit your needs
- Quality design for everyday use
- Made from oak for added robustness & stability
- FSC sourced great ecological credentials

SKU: PBOAK3302402000IL

### SMALL NATURAL MINI PICNIC BENCH 330X240X200

- Quirky design a great alternative cake display
- Size selection suit your needs
- Quality design for everyday use
- FSC pine great ecological credentials

SKU: PBRED330240200NAT-LAC