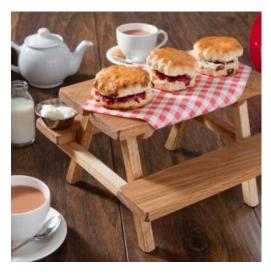

### LARGE OAK MINI PICNIC BENCH 500X365X300

- Quirky design a great alternative cake display
- Size selection suit your needs
- Quality design for everyday use
- Made from oak for added robustness & stability
- FSC sourced great ecological credentials

**SKU:** PBOAK500365300OIL