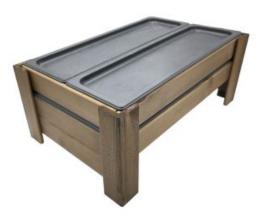

#### **RUSTIC GN1/1 GASTRONORM CHILLER DISPLAY STAND 556X352X220**

- Gastronorm 1/1 fits in with your standard equipment
- Lightweight easily carried
- Simple design perfect for quick set up
  Rustic finish a classic look for a wide range of environments

**SKU:** DU556352220RB