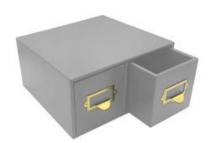

#### B1/3 RIBBED BLACK OAK TROLLEY PARTITIONED STACKER BOX 398X212X80

- Highest quality finish for high end presentation
- Part of the <u>Modular Hospitality Trolley System</u>
- Stackable ideal for display
- Solid oak very robust for continuous use
- Ribbed finish for a look with character

**SKU:** BXOAKR-B1/3BK-DS3

**B1/6 RIBBED NATURAL OAK TROLLEY** 

**STACKER BOX 212X199X80** 