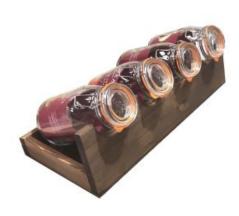

#### **BLACK PINE WECK JAR DISPLAY STAND** 840X265X220

- Solid Pine robust for everyday use
- Great range of colours match your design
- Tiered display great for presentation

SKU: DSPIN840265220BK