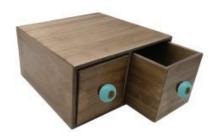

## DOUBLE BREAD BIN WITH WOOD DRAWERS & CERAMIC KNOBS 335X310X170

- Double drawer Great capacity
- Two Orientations versatile for space
- Choice of coloured knobs match your surroundings
- Solid ply design robust for everyday use

SKU: BBPLY335310170RB "XXX"