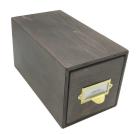

## SINGLE BREAD BIN WITH WOOD DRAWER & CERAMIC KNOB 170X310X170

- Single drawer great when space is a premium
- Choice of coloured knobs match your surroundings
- Solid ply design robust for everyday use

**SKU:** BBPLY170310170RB "XXX"