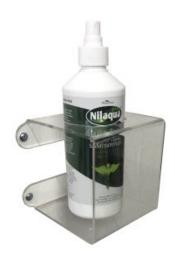

### **CLEAR ACRYLIC WALL MOUNTED BRACKET WITH 70MM ROUND HOLE 110X110X110**

- Wall mounted bracket maximising space
- Clear acrylic robust & easy to clean

SKU: WBSAN-70-CL