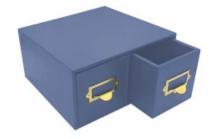

### KINGSCOTE BLUE DOUBLE BREAD BIN WITH **WOOD DRAWERS & TICKET HANDLES** 335X310X170

- Double bread bin great capacityTicket handles clearly label your contents
- Solid design for everyday use
- Choice of glorious Cotswold colours match your style

SKU: BBPLY335310170KB-BST