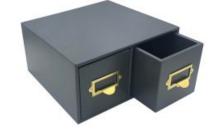

## BLACK DOUBLE BREAD BIN WITH WOOD DRAWERS & TICKET HANDLES 335X310X170

- Double bread bin great capacity
- Ticket handles clearly label your contents
- Solid design for everyday use
- Choice of glorious Cotswold colours match your style

**SKU:** BBPLY335310170BK-BST