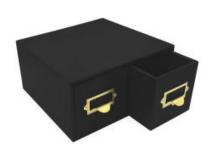

## BLACK DOUBLE BREAD BIN WITH WOOD DRAWERS & TICKET HANDLES 335X310X170

- Double bread bin great capacity
- Ticket handles clearly label your contents
- Solid design for everyday use
- Choice of glorious Cotswold colours match your style

**SKU:** BBPLY335310170BK-BST