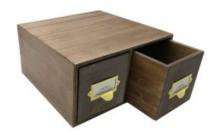

## DOUBLE BREAD BIN WITH WOOD DRAWERS & CERAMIC KNOBS 335X310X170

- Double drawer Great capacity
- Two Orientations versatile for space
- Choice of coloured knobs match your surroundings
- Solid ply design robust for everyday use

SKU: BBPLY335310170RB "XXX"