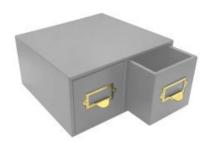

### AMBERLEY GREY DOUBLE BREAD BIN WITH **WOOD DRAWERS & TICKET HANDLES** 335X310X170

- Double bread bin great capacityTicket handles clearly label your contents
- Solid design for everyday use
- Choice of glorious Cotswold colours match your style

**SKU:** BBPLY335310170AG-BST