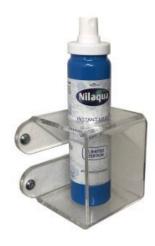

### CLEAR ACRYLIC WALL MOUNTED BRACKET WITH 37MM ROUND HOLE 75X75X75

- Holds a bottle up to 37mm in diameter
- Wall mounted bracket maximising space
- Clear acrylic robust & easy to clean

SKU: WBSAN-37-CL