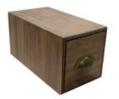

## SINGLE RUSTIC BROWN BREAD BIN WITH **WOOD DRAWER & TICKET HANDLE** 170X310X170

- Single bread bin great space saving size
- Ticket handles clearly label your contents
- Solid design for everyday use
- · Choice of rustic finish match your style

SKU: BBPLY170310170RB-BST