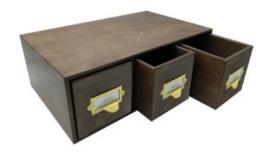

# TRIPLE BREAD BIN WITH WOOD DRAWERS & CERAMIC KNOBS 490X310X170

- Triple drawer Maximum capacity
- Two Orientations versatile for space
- Choice of coloured knobs match your surroundings
- Solid ply design robust for everyday use

**SKU:** BBPLY490310170RB "XXX"