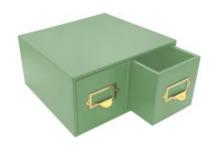

# TETBURY GREEN DOUBLE BREAD BIN WITH WOOD DRAWERS & TICKET HANDLES 335X310X170

- Double bread bin great capacity
- Ticket handles clearly label your contents
- Solid design for everyday use
- Choice of glorious Cotswold colours match your style

**SKU: BBPLY335310170TG-BST** 