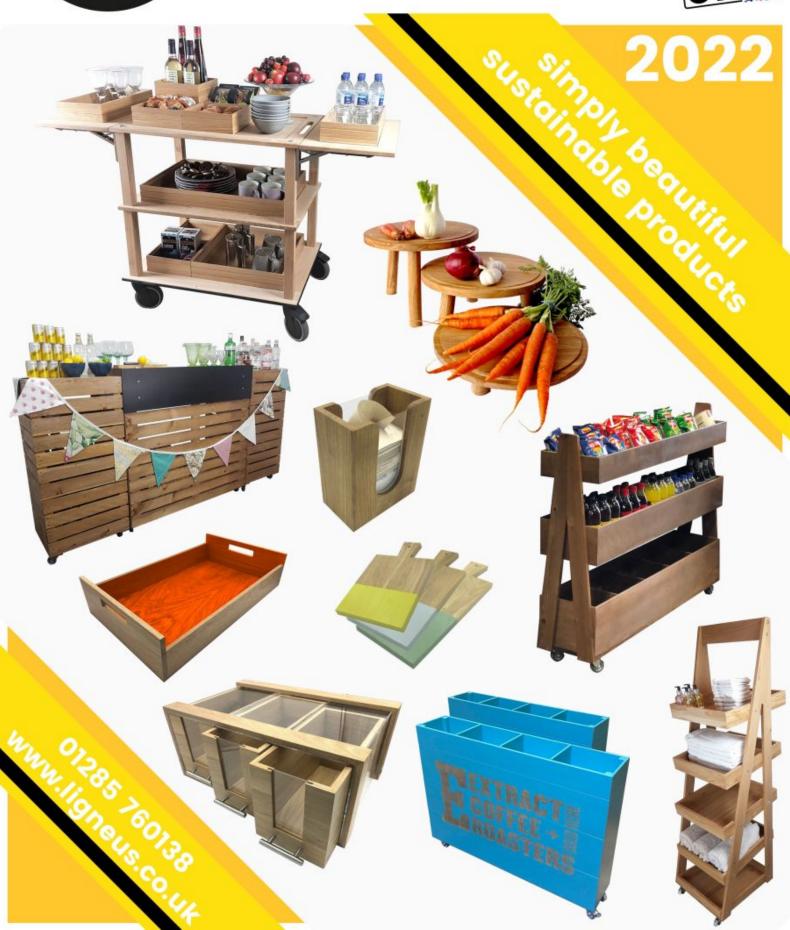

# LIGNEUS CRAFTED FROM WOOD

MADE IN THE COTSWOLDS











## **DISPENSERS & HOLDERS**









### CLEAR ACRYLIC WALL MOUNTED BRACKET WITH 37MM ROUND HOLE 75X75X75

- Holds a bottle up to 37mm in diameter
- Wall mounted bracket maximising space
- Clear acrylic robust & easy to clean

SKU: WBSAN-37-CL



### **CLEAR ACRYLIC WALL MOUNTED BRACKET WITH 70MM ROUND HOLE 110X110X110**

- Wall mounted bracket maximising space
- Clear acrylic robust & easy to clean

SKU: WBSAN-70-CL





### KINGSCOTE BLUE DOUBLE BREAD BIN WITH **WOOD DRAWERS & TICKET HANDLES** 335X310X170

- Double bread bin great capacityTicket handles clearly label your contents
- Solid design for everyday use
- Choice of glorious Cotswold colours match your style

SKU: BBPLY335310170KB-BST

### AMBERLEY GREY DOUBLE BREAD BIN WITH **WOOD DRAWERS & TICKET HANDLES** 335X310X170