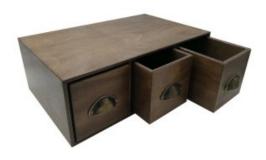

# TRIPLE RUSTIC BROWN BREAD BIN WITH WOOD DRAWERS & TICKET HANDLES 490X310X170

- Triple bread bin maximum capacity
- Ticket handles clearly label your contents
- Solid design for everyday use
- · Choice of rustic finish match your style

SKU: BBPLY490310170RB-BST