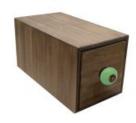

## SINGLE BREAD BIN WITH WOOD DRAWER & CERAMIC KNOB 170X310X170

- Single drawer great when space is a premium
- Choice of coloured knobs match your surroundings
- Solid ply design robust for everyday use

**SKU:** BBPLY170310170RB "XXX"