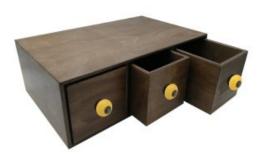

# TRIPLE BREAD BIN WITH WOOD DRAWERS & CERAMIC KNOBS 490X310X170

- Triple drawer Maximum capacity
- Two Orientations versatile for space
- Choice of coloured knobs match your surroundings
- Solid ply design robust for everyday use

**SKU:** BBPLY490310170RB "XXX"