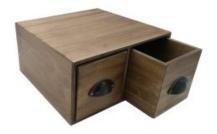

# DOUBLE RUSTIC BROWN BREAD BIN WITH WOOD DRAWERS & TICKET HANDLES 335X310X170

- Double bread bin great capacity
- Ticket handles clearly label your contents
- Solid design for everyday use
- Choice of rustic finish match your style

SKU: BBPLY335310170RB-BST