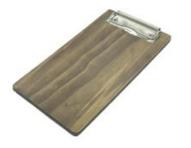

### RUSTIC BROWN OAK VENEERED BILL PRESENTER 250X131X6

- Rustic Brown Oak Veneer lustrous finish
- Quality bill presenter ideal for front of house

SKU: CBOAK-BPRB