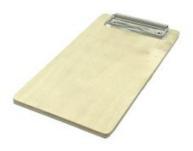

### PLY BILL PRESENTER 250X131X6

- Plywood simple & effective
- Quality bill presenter ideal for front of house

SKU: CBPLY-BPNAT