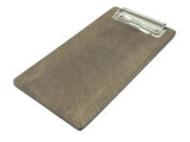

### **RUSTIC BROWN PLY BILL PRESENTER** 250X131X6

- Rustic Brown Plywood simple & effectiveQuality bill presenter ideal for front of house

SKU: CBPLY-BPRB

**Bill Presenters** 