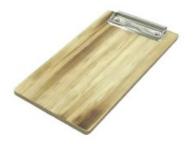

### **SCORCHED PLY BILL PRESENTER 250X131X6**

- Scorched Plywood simple & effective
- Quality bill presenter ideal for front of house
- FSC Ply great ecological credentials

SKU: CBPLY-BPSCH

#### **SCORCHED PINE VENEERED BILL PRESENTER** 250X131X6

- Scorched Pine Veneer lustrous finish
- Quality bill presenter ideal for front of house

SKU: CBPIN-BPSCH

### **SCORCHED OAK VENEERED BILL PRESENTER** 250X131X6

- Scorched Oak Veneer lustrous finish
- Quality bill presenter ideal for front of house

SKU: CBOAK-BPSCH