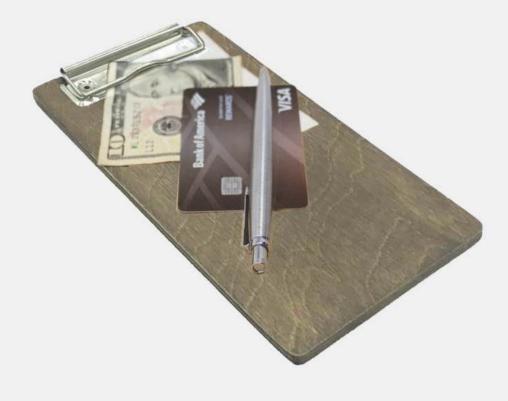

### **RUSTIC BROWN PLY BILL PRESENTER** 250X131X6

- Rustic Brown Plywood simple & effectiveQuality bill presenter ideal for front of house

SKU: CBPLY-BPRB

**Bill Presenters** 

### RUSTIC BROWN PINE VENEERED BILL PRESENTER 250X131X6

- Rustic Brown Pine Veneer lustrous finish
- Quality bill presenter ideal for front of house

SKU: CBPIN-BPRB

### RUSTIC BROWN OAK VENEERED BILL PRESENTER 250X131X6

- Rustic Brown Oak Veneer lustrous finish
- Quality bill presenter ideal for front of house

SKU: CBOAK-BPRB