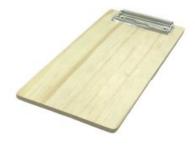

### PINE VENEERED BILL PRESENTER 250X131X6

- Pine Veneer lustrous finish
- Quality bill presenter ideal for front of house
- FSC material great ecological credentials

SKU: CBPIN-BPNAT