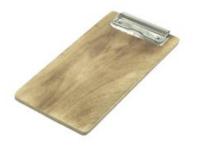

### PLY BILL PRESENTER 250X131X6

- Plywood simple & effective
- Quality bill presenter ideal for front of house

SKU: CBPLY-BPNAT

### PINE VENEERED BILL PRESENTER 250X131X6

- Pine Veneer lustrous finish
- Quality bill presenter ideal for front of house
- FSC material great ecological credentials

SKU: CBPIN-BPNAT

### **OAK VENEERED BILL PRESENTER 250X131X6**

- Oak Veneer lustrous finishQuality bill presenter ideal for front of house

SKU: CBOAK-BPNAT