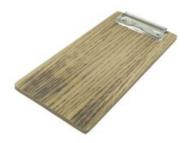

### PINE VENEERED BILL PRESENTER 250X131X6

- Pine Veneer lustrous finish
- Quality bill presenter ideal for front of house
- FSC material great ecological credentials

SKU: CBPIN-BPNAT

### **OAK VENEERED BILL PRESENTER 250X131X6**

- Oak Veneer lustrous finishQuality bill presenter ideal for front of house

SKU: CBOAK-BPNAT