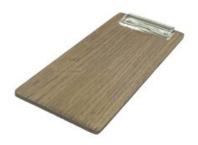

### **OAK VENEERED BILL PRESENTER 250X131X6**

- Oak Veneer lustrous finishQuality bill presenter ideal for front of house

SKU: CBOAK-BPNAT