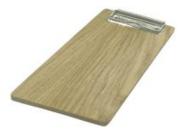

### **OAK VENEERED BILL PRESENTER 250X131X6**

- Oak Veneer lustrous finishQuality bill presenter ideal for front of house

SKU: CBOAK-BPNAT