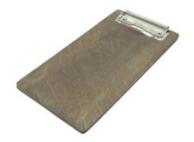

### **PLY BILL PRESENTER 250X131X6**

- Plywood simple & effective
- Quality bill presenter ideal for front of house

**SKU:** CBPLY-BPNAT