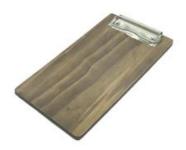

# RUSTIC BROWN PINE VENEERED BILL

- Rustic Brown Pine Veneer lustrous finish
- Quality bill presenter ideal for front of house

**SKU:** CBPIN-BPRB

PRESENTER 250X131X6