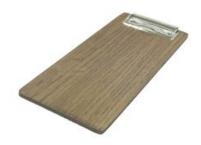

# **OAK VENEERED BILL PRESENTER 250X131X6**

Oak Veneer - lustrous finishQuality bill presenter - ideal for front of house

**SKU:** CBOAK-BPNAT

Page: 5 01285 760 138 www.ligneus.co.uk