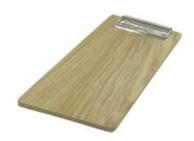

# **OAK VENEERED BILL PRESENTER 250X131X6**

Oak Veneer - lustrous finishQuality bill presenter - ideal for front of house

**SKU:** CBOAK-BPNAT

Page: 5 01285 760 138 www.ligneus.co.uk