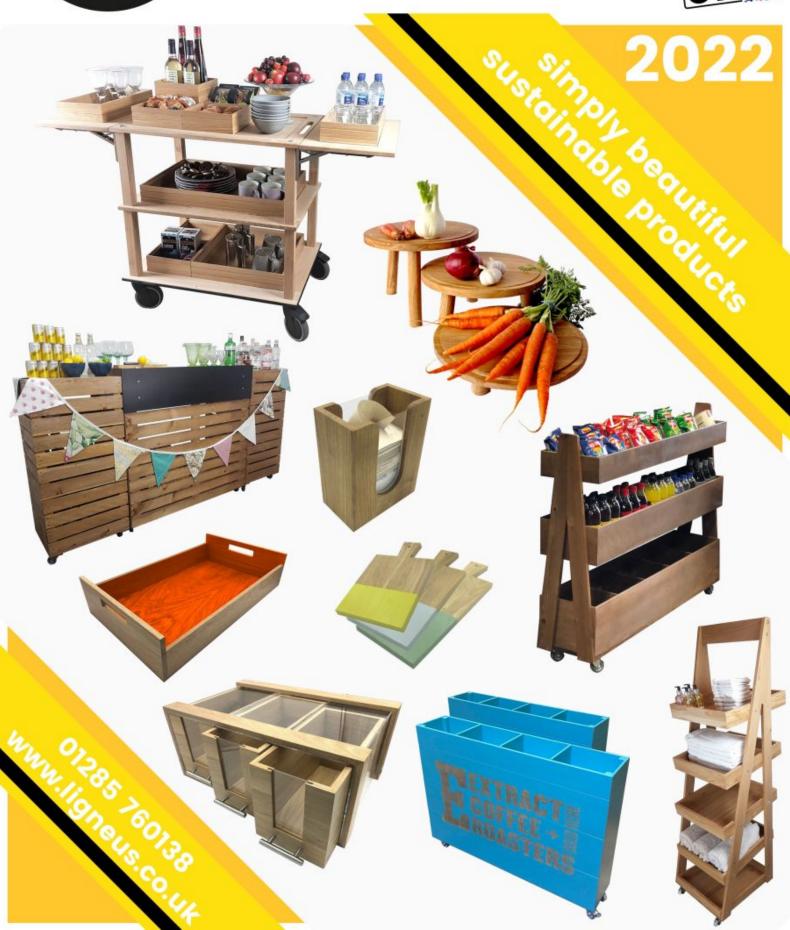

# LIGNEUS CRAFTED FROM WOOD

MADE IN THE COTSWOLDS









×

# **BILL PRESENTERS**











## **SCORCHED PLY BILL PRESENTER 250X131X6**

- Scorched Plywood simple & effective
- Quality bill presenter ideal for front of house
- FSC Ply great ecological credentials

**SKU:** CBPLY-BPSCH

# **SCORCHED PINE VENEERED BILL PRESENTER** 250X131X6

- · Scorched Pine Veneer lustrous finish
- Quality bill presenter ideal for front of house

**SKU:** CBPIN-BPSCH





## **SCORCHED OAK VENEERED BILL PRESENTER** 250X131X6

- Scorched Oak Veneer lustrous finish
- Quality bill presenter ideal for front of house

**SKU:** CBOAK-BPSCH

## **RUSTIC BROWN PLY BILL PRESENTER** 250X131X6

- Rustic Brown Plywood simple & effectiveQuality bill presenter ideal for front of house

**SKU:** CBPLY-BPRB

01285 760 138 Page: 3 www.ligneus.co.uk







# RUSTIC BROWN