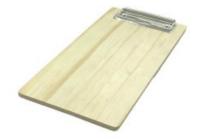

# PINE VENEERED BILL PRESENTER 250X131X6

- Pine Veneer lustrous finish
- Quality bill presenter ideal for front of house
- FSC material great ecological credentials

**SKU:** CBPIN-BPNAT