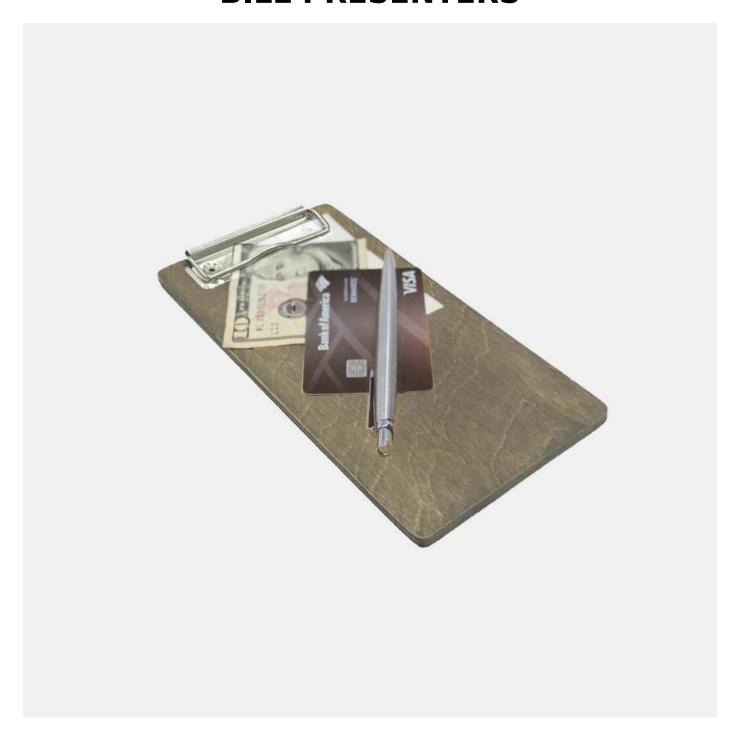

# **BILL PRESENTERS**

## **SCORCHED PLY BILL PRESENTER 250X131X6**

- Scorched Plywood simple & effective
- Quality bill presenter ideal for front of house
- FSC Ply great ecological credentials

**SKU:** CBPLY-BPSCH

# **SCORCHED PINE VENEERED BILL PRESENTER** 250X131X6

- · Scorched Pine Veneer lustrous finish
- Quality bill presenter ideal for front of house

**SKU:** CBPIN-BPSCH

## **SCORCHED OAK VENEERED BILL PRESENTER** 250X131X6

- Scorched Oak Veneer lustrous finish
- Quality bill presenter ideal for front of house

**SKU:** CBOAK-BPSCH