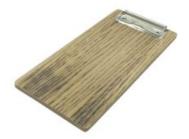

# PINE VENEERED BILL PRESENTER 250X131X6

- Pine Veneer lustrous finish
- Quality bill presenter ideal for front of house
- FSC material great ecological credentials

**SKU:** CBPIN-BPNAT