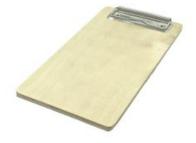

### **PLY BILL PRESENTER 250X131X6**

- Plywood simple & effective
- Quality bill presenter ideal for front of house

**SKU:** CBPLY-BPNAT