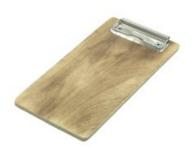

### **PLY BILL PRESENTER 250X131X6**

- Plywood simple & effective
- Quality bill presenter ideal for front of house

**SKU:** CBPLY-BPNAT

# PINE VENEERED BILL PRESENTER 250X131X6

- Pine Veneer lustrous finish
- Quality bill presenter ideal for front of house
- FSC material great ecological credentials

**SKU:** CBPIN-BPNAT

# **OAK VENEERED BILL PRESENTER 250X131X6**

Oak Veneer - lustrous finishQuality bill presenter - ideal for front of house

**SKU:** CBOAK-BPNAT

Page: 5 01285 760 138 www.ligneus.co.uk