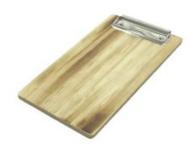

## **RUSTIC BROWN PLY BILL PRESENTER** 250X131X6

- Rustic Brown Plywood simple & effectiveQuality bill presenter ideal for front of house

**SKU:** CBPLY-BPRB

01285 760 138 Page: 3 www.ligneus.co.uk

# RUSTIC BROWN PINE VENEERED BILL

- Rustic Brown Pine Veneer lustrous finish
- Quality bill presenter ideal for front of house

**SKU:** CBPIN-BPRB

PRESENTER 250X131X6

# RUSTIC BROWN OAK VENEERED BILL PRESENTER 250X131X6

- Rustic Brown Oak Veneer lustrous finish
- Quality bill presenter ideal for front of house

**SKU:** CBOAK-BPRB