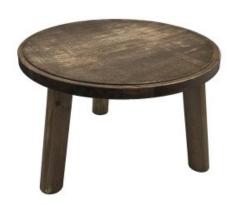

### **HEWN OAK TABLE RISER 550X300X140**

- Highest quality Oak display top end merchandise
- Heavy material for added stability
- Solid Design robust enough for everyday use
  Part of a modular system build to your own
- Selection of oak finishes match your style

SKU: RSOAKT550300140 "XXX"