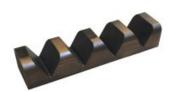

## **4 TACO STAND 389X95X70**

- Solid wood design very stable
- Rustic finish classic look
- Perfect for tacos stops them spilling over the
- Sustainable sources great ecological credentials

SKU: N/A