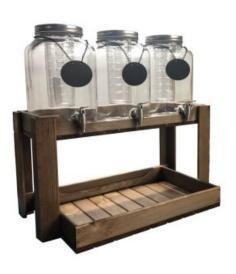

## **BLACK PINE WECK JAR DISPLAY STAND** 840X265X220

- Solid Pine robust for everyday use
- Great range of colours match your design
- Tiered display great for presentation

SKU: DSPIN840265220BK

## **GRETTON GREY PINE WECK JAR DISPLAY** STAND 840X265X220

- Solid Pine robust for everyday useGreat range of colours match your design
- Tiered display great for presentation

SKU: DSPIN840265220GG

## **AMBERLEY GREY PINE WECK JAR DISPLAY STAND 840X265X220**

- Solid Pine robust for everyday use
- Great range of colours match your design
- Tiered display great for presentation

SKU: DSPIN840265220AG

## WHITE PINE WECK JAR DISPLAY STAND 840X265X220

- Solid Pine robust for everyday useGreat range of colours match your design
- Tiered display great for presentation

SKU: DSPIN840265220WHT

# KINGSCOTE BLUE PINE WECK JAR DISPLAY STAND 840X265X220

- Solid Pine robust for everyday use
- Great range of colours match your design
- Tiered display great for presentation

SKU: DSPIN840265220KB

# TETBURY GREEN PINE WECK JAR DISPLAY STAND 840X265X220

- Solid Pine robust for everyday use
- Great range of colours match your design
- Tiered display great for presentation

SKU: DSPIN840265220TG