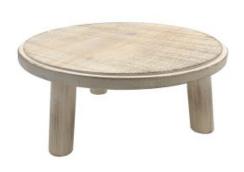

#### **HEWN OAK TABLE RISER 550X300X210**

- Highest quality Oak display top end merchandise
- Heavy material for added stability
- Solid Design robust enough for everyday use
  Part of a modular system build to your own
- Selection of oak finishes match your style

SKU: RSOAKT550300210 "XXX"