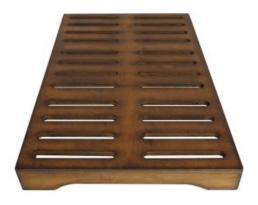

## PLY PARTITIONED TILTED RISER 300X175X120

- Tilted to 10° ideally angled for customer viewing
- Sustainable materials great ecological credentials
- Solid design robust everyday use

SKU: BXPLY-S10-300175120RB