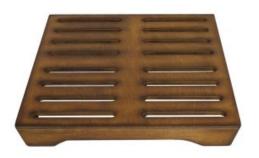

## PLY PARTITIONED TILTED RISER 300X175X120

- Tilted to 10° ideally angled for customer viewing
- Sustainable materials great ecological credentials
- Solid design robust everyday use

SKU: BXPLY-S10-300175120RB