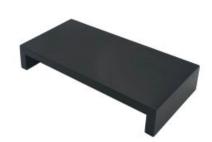

# BLACK PINE SQUARE BRIDGE RISER 350X180X60

- Solid Design robust enough for everyday use
- Part of a modular system build to your own design
- Wide range of colours match your style

**SKU:** RSPIN35018060BK

# AMBERLEY GREY PINE SQUARE BRIDGE RISER 350X180X60

- Solid Design robust enough for everyday use
- Part of a modular system build to your own design
- Wide range of colours match your style

**SKU: RSPIN35018060AG** 

# WHITE PINE SQUARE BRIDGE RISER 350X180X60

- Solid Design robust enough for everyday use
- Part of a modular system build to your own design
- Wide range of colours match your style

**SKU: RSPIN35018060WHT** 