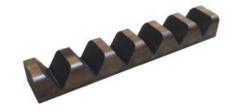

#### **7 TACO STAND 662X95X70**

- Solid wood design very stable
- Rustic finish classic look
- Perfect for tacos stops them spilling over the table
- Sustainable sources great ecological credentials

SKU: N/A