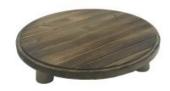

## **RUSTIC KILNER JAR DISPLAY STAND** 650X250X155

- Good capacity accommodate relatively large
- Rustic brown a classic finish
- Sturdy design for everyday use

**SKU:** DU650250155RB