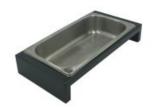

#### **OAK PITTA BREAD HOLDER 128X96X70**

- Made from Oak solid & stable
- FSC for a sustainable future
- Finished in food grade oil enhancing the lustrous oak

**SKU:** FDOAK12896700IL