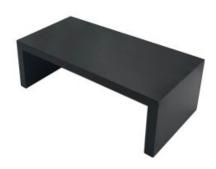

## **BLACK OAK SQUARE BRIDGE RISER** 350X180X60

- Highest quality Oak display top end  $merchan \dot{d} ise \\$
- · Heavy material for added stability
- Solid Design robust enough for everyday use
  Part of a set build to your own design

SKU: RSOAK35018060BK