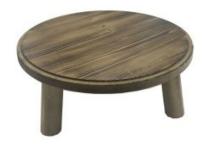

# **SCORCHED PINE MILKING STOOL 305DX70**

- Other sizes available build to your own design
- Classic scorched look catch your customers

SKU: MSPIN30570SCH

#### **SCORCHED PINE MILKING STOOL 305DX140**

- Other sizes available build to your own design
- Classic scorched look catch your customers eye

SKU: MSPIN305140SCH

# **SCORCHED PINE MILKING STOOL 305DX210**

- Other sizes available build to your own design
- Classic scorched look catch your customers eye

SKU: MSPIN305210SCH