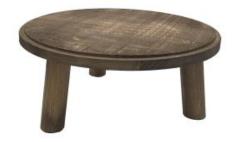

### RISER OAK TABLE WITH HEWN EDGE 550X300X70MM

- Highest quality Oak display top end merchandise
- Heavy material for added stability
- Solid Design robust enough for everyday use
  Part of a modular system build to your own
- Part of a modular system build to your own design
- Selection of oak finishes match your style

**SKU:** RSOAKT55030070 "XXX"