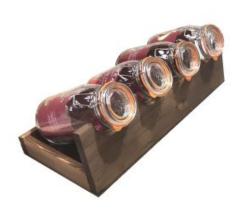

## **RUSTIC KILNER JAR DISPLAY STAND** 650X250X155

- Good capacity accommodate relatively large
- Rustic brown a classic finish
- Sturdy design for everyday use

**SKU:** DU650250155RB