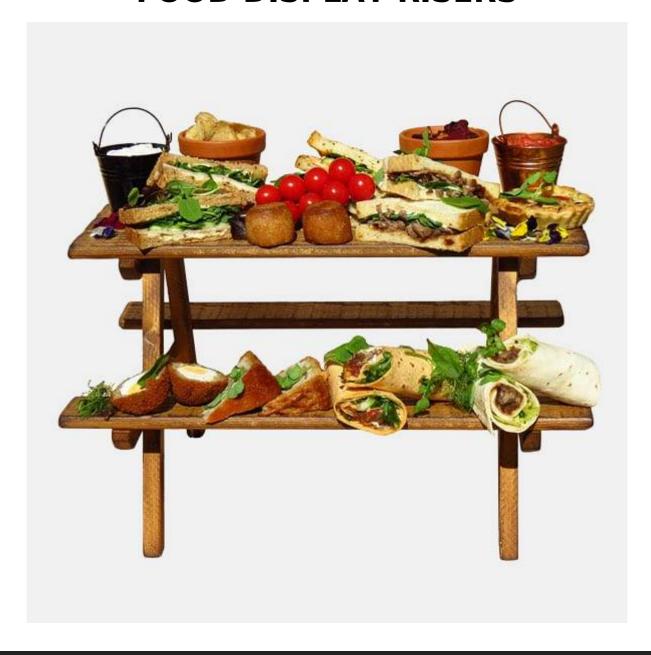

# LIGNEUS CRAFTED FROM WOOD

MADE IN THE COTSWOLDS









# **FOOD DISPLAY RISERS**









## PLY PARTITIONED TILTED RISER 300X175X120

- Tilted to 10° ideally angled for customer viewing
- Sustainable materials great ecological credentials
- Solid design robust everyday use

SKU: BXPLY-S10-300175120RB



## **BLACK OAK CAKE & SANDWICH TILTED RISER** 250X150X75

- Tilted to 8° ideally angled for customer
- Solid oak beautiful look and feel
- Heavy design very stable

SKU: BXOAK-S8-24015040BK



## **RUSTIC BROWN WEATHERED MINI PALLET** 400X300X70

- · Other sizes available build to your requirements
- Quirky design create eye catching displays
  Selection of rustic finishes match your style

**SKU: MP40030070RB-WE** 



## **BLACK OAK CAKE & SANDWICH TILTED RISER** 250X300X75

- Tilted to 8° ideally angled for customer
- Solid oak beautiful look and feel
- Heavy design v