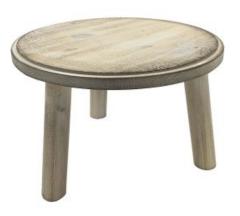

# PAINSWICK SCORCHED MILKING STOOL 305DX70

- Other sizes available build to your own design
- Painswick Scorched catch your customers eye

SKU: PK-MSPIN30570SCH-LAC

## PAINSWICK SCORCHED MILKING STOOL 305DX140

- Other sizes available build to your own design
  Painswick Scorched catch your customers eye

**SKU:** PK-MSPIN305140SCH-LAC

## PAINSWICK SCORCHED MILKING STOOL 305DX210

- Other sizes available build to your own design
  Painswick Scorched catch your customers eye

SKU: PK-MSPIN305210SCH-LAC