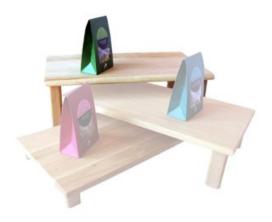

## PLY PARTITIONED TILTED RISER 300X175X120

- Tilted to 10° ideally angled for customer viewing
- Sustainable materials great ecological credentials
- Solid design robust everyday use

SKU: BXPLY-S10-300175120RB

## **BLACK OAK CAKE & SANDWICH TILTED RISER** 250X150X75

- Tilted to 8° ideally angled for customer
- Solid oak beautiful look and feel
- Heavy design very stable

SKU: BXOAK-S8-24015040BK

## **BLACK OAK CAKE & SANDWICH TILTED RISER** 250X300X75

- Tilted to 8° ideally angled for customer
- Solid oak beautiful look and feel
- Heavy design very stable

**SKU:** BXOAK-S8-240300040BK

# BLACK OAK CAKE & SANDWICH TILTED RISER 490X150X109

- Tilted to 8° ideally angled for customer viewing
- Solid oak beautiful look and feel
- Heavy design very stable

**SKU:** BXOAK-S8-48015040BK

# BLACK OAK CAKE & SANDWICH TILTED RISER 490X300X109

- Tilted to 8° ideally angled for customer viewing
- Solid oak beautiful look and feel
- Heavy design very stable

**SKU:** BXOAK-S8-48030040BK

# OAK CAKE & SANDWICH TILTED RISER 250X150X75

- Tilted to 8° ideally angled for customer viewing
- Solid oak beautiful look and feel
- Heavy design very stable

SKU: BXOAK-S8-24015040LAC

# OAK CAKE & SANDWICH TILTED RISER 250X300X75

- Tilted to 8° ideally angled for customer viewing
- Solid oak beautiful look and feel
- Heavy design very stable

**SKU:** BXOAK-S8-24030040LAC

# **OAK CAKE & SANDWICH TILTED RISER** 490X150X109

- Tilted to 8° ideally angled for customer viewing
- Solid oak beautiful look and feel
- Heavy design very stable

SKU: BXOAK-S8-48015040LAC

## **OAK CAKE & SANDWICH TILTED RISER** 490X300X109

- Tilted to 8° ideally angled for customer viewing
- Solid oak beautiful look and feel
- Heavy design very stable

SKU: BXOAK-S8-48030040LAC