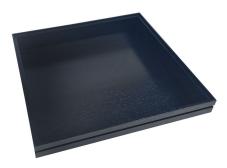

#### **BURFORD RIB BOX B1/3 40MM BLACK 3 DIVIDERS**

- Dimensions: 398x212x40
- Highest quality finish for high end presentation
- Part of the Modular Hospitality Trolley System
- Stackable ideal for display
- Solid oak very robust for continuous use
- Ribbed finish for a look with character

#### SKU: BOR-B1/3-40-BK-DS3