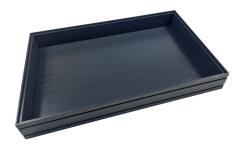

#### **BURFORD RIB BOX B1/3 40MM BLACK 3 DIVIDERS**

- Dimensions: 398x212x40
- Highest quality finish for high end presentation
- Part of the Modular Hospitality Trolley System
- Stackable ideal for display
- Solid oak very robust for continuous use
- Ribbed finish for a look with character