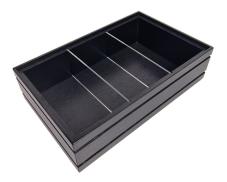

#### **BURFORD RIB BOX B1/2 80MM BLACK WITH 2 DIVIDERS**

- Dimensions: 398mm x 318mm x 80mm
- Highest quality finish for high end presentation
- Part of the Modular Hospitality Trolley System
- Stackable ideal for display
- Solid oak very robust for continuous use
- Ribbed finish for a look with character