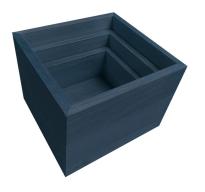

#### **BURFORD OAK B1/6 NESTING CUBE SET AMBERLEY GREY**

- Nested dimensions: 212 x 198 x 160mm
- Highest quality oak display top end
- merchandise Heavy material - for added stability
- Solid design robust enough for everyday use
- Part of the Modular Hospitality Trolley System
- SKU: BONCS-B1/6-SET-AG