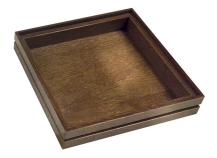

#### **BURFORD RIB BOX B1/4 80MM DARK BROWN**

- Dimensions: 318mm x 199mm x 80mm
- Highest quality finish for high end presentation
- Part of the Modular Hospitality Trolley System
- Stackable ideal for display •
- Solid oak very robust for continuous use
  Ribbed finish for a look with character

**SKU:** BOR-B1/4-80-DB