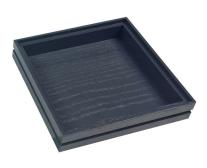

#### **BURFORD RIB BOX B1/3 40MM AMBERLEY GREY 3 DIVIDERS**

- Dimensions: 398x212x40
- Highest quality finish for high end presentation
- Part of the Modular Hospitality Trolley System
- Stackable ideal for display
  Solid oak very robust for continuous use
- Ribbed finish for a look with character

SKU: BOR-B1/3-40-AG-DS3