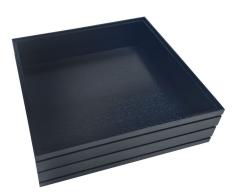

#### **BURFORD RIB BOX B1/3 40MM BLACK 3 DIVIDERS**

- Dimensions: 398x212x40
- Highest quality finish for high end presentation
- Part of the Modular Hospitality Trolley System
- Stackable ideal for display
- Solid oak very robust for continuous use
- Ribbed finish for a look with character

#### SKU: BOR-B1/3-40-BK-DS3