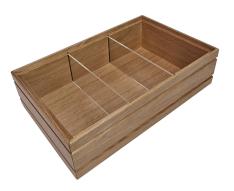

#### **BURFORD RIB BOX B1/3 40MM DARK BROWN 3 DIVIDERS**

- Dimensions: 398x212x40
- Highest quality finish for high end presentation
- Part of the Modular Hospitality Trolley System
- Stackable ideal for display
- Solid oak very robust for continuous use
- Ribbed finish for a look with character

SKU: BOR-B1/3-40-DB-DS3