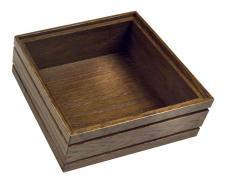

#### **BURFORD RIB BOX B1/3 40MM DARK BROWN 3 DIVIDERS**

- Dimensions: 398x212x40
- Highest quality finish for high end presentation
- Part of the Modular Hospitality Trolley System
- Stackable ideal for display
- Solid oak very robust for continuous use
- Ribbed finish for a look with character

SKU: BOR-B1/3-40-DB-DS3