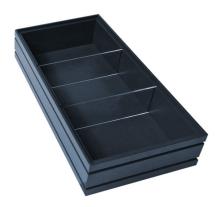

#### **BURFORD RIB BOX B1/3 40MM BLACK 3 DIVIDERS**

- Dimensions: 398x212x40
- Highest quality finish for high end presentation
- Part of the Modular Hospitality Trolley System
- Stackable ideal for display
- Solid oak very robust for continuous use
- Ribbed finish for a look with character

#### SKU: BOR-B1/3-40-BK-DS3