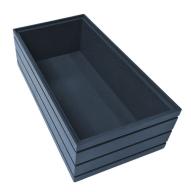

#### **BURFORD RIB BOX B1/3 40MM BLACK 3 DIVIDERS**

- Dimensions: 398x212x40
- Highest quality finish for high end presentation
- Part of the Modular Hospitality Trolley System
- Stackable ideal for display
- Solid oak very robust for continuous use
- Ribbed finish for a look with character

#### SKU: BOR-B1/3-40-BK-DS3