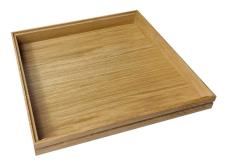

#### **BURFORD RIB BOX B1/3 40MM NATURAL 3 DIVIDERS**

- Dimensions: 398x212x40
- Highest quality finish for high end presentation
- Part of the <u>Modular Hospitality Trolley System</u>
- Stackable ideal for display
- Solid oak very robust for continuous use
- Ribbed finish for a look with character

SKU: BOR-B1/3-40-NA-DS3