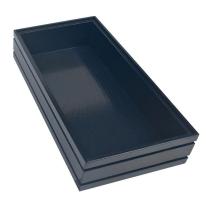

#### **BURFORD RIB BOX B1/3 40MM DARK BROWN 3 DIVIDERS**

- Dimensions: 398x212x40
- Highest quality finish for high end presentation
- Part of the Modular Hospitality Trolley System
- Stackable ideal for display
- Solid oak very robust for continuous use
- Ribbed finish for a look with character

SKU: BOR-B1/3-40-DB-DS3