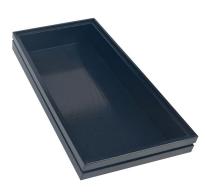

#### **BURFORD RIB BOX B1/3 40MM AMBERLEY GREY 3 DIVIDERS**

- Dimensions: 398x212x40
- Highest quality finish for high end presentation
- Part of the Modular Hospitality Trolley System
- Stackable ideal for display
  Solid oak very robust for continuous use
- Ribbed finish for a look with character

SKU: BOR-B1/3-40-AG-DS3