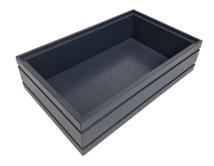

#### **BURFORD RIB BOX B1/3 40MM BLACK 3 DIVIDERS**

- Dimensions: 398x212x40
- Highest quality finish for high end presentation
- Part of the Modular Hospitality Trolley System
- Stackable ideal for display
- Solid oak very robust for continuous use
- Ribbed finish for a look with character

#### SKU: BOR-B1/3-40-BK-DS3