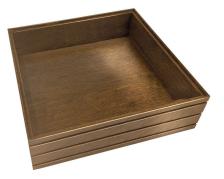

#### **BURFORD RIB BOX B1/2 80MM DARK BROWN** WITH 2 DIVIDERS

- Dimensions: 398mm x 318mm x 80mm
- Highest quality finish for high end presentation
- Part of the Modular Hospitality Trolley System
- Stackable ideal for display
  Solid oak very robust for continuous use
- Ribbed finish for a look with character

SKU: BOR-B1/2-80-DB-DS2