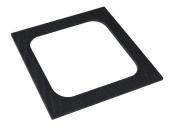

#### **B1/6 CLEAR ACRYLIC BOX LID**

- Clear Acrylic view contents easily
- 3mm thick very strong
- Finger hole ease of use
- Part of the Modular Hospitality Trolley System

SKU: B1/6-LID4

#### **B1/3 CLEAR ACRYLIC BOX LID**

- Clear Acrylic view contents easily
- 3mm thick very strong ٠
- Finger hole ease of use
- Part of the Modular Hospitality Trolley System

SKU: B1/3-LID4

### B2/3 CLEAR ACRYLIC BOX LID

- Clear Acrylic view contents easily
  3mm thick very strong
  Finger hole ease of use

- Part of the Modular Hospitality Trolley System

**SKU:** B2/3-LID4

### B1/1 CLEAR ACRYLIC BOX LID

- Clear Acrylic view contents easily
  3mm thick very strong
  Finger hole ease of use

- Part of the <u>Modular Hospitality Trolley System</u>

SKU: B1/1-LID4