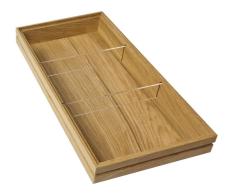

#### **BURFORD RIB BOX B1/3 40MM NATURAL 3 DIVIDERS**

- Dimensions: 398x212x40
- Highest quality finish for high end presentation
- Part of the <u>Modular Hospitality Trolley System</u>
- Stackable ideal for display
- Solid oak very robust for continuous use
- Ribbed finish for a look with character

SKU: BOR-B1/3-40-NA-DS3