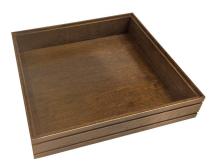

#### **BURFORD RIB BOX B1/3 40MM DARK BROWN 3 DIVIDERS**

- Dimensions: 398x212x40
- Highest quality finish for high end presentation
- Part of the Modular Hospitality Trolley System
- Stackable ideal for display
- Solid oak very robust for continuous use
- Ribbed finish for a look with character

SKU: BOR-B1/3-40-DB-DS3