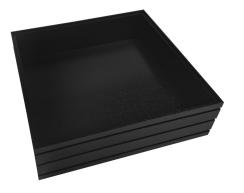

#### **BURFORD RIB BOX B1/2 80MM BLACK WITH 2 DIVIDERS**

- Dimensions: 398mm x 318mm x 80mm
- Highest quality finish for high end presentation
- Part of the Modular Hospitality Trolley System
- Stackable ideal for display
- Solid oak very robust for continuous use
- Ribbed finish for a look with character

SKU: BOR-B1/2-80-BK-DS2

- Dimensions: 398mm x 318mm x 80mm
- Highest quality finish for high end presentation
- Part of the Modular Hospitality Trolley System
- Stackable ideal for display
  Solid oak very robust for continuous use
- Ribbed finish for a look with character

SKU: BOR-B1/2-80-BK