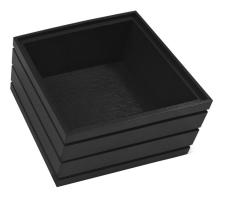

#### **BURFORD RIB BOX B1/2 80MM BLACK WITH 2 DIVIDERS**

- Dimensions: 398mm x 318mm x 80mm
- Highest quality finish for high end presentation
- Part of the Modular Hospitality Trolley System
- Stackable ideal for display
- Solid oak very robust for continuous use
- Ribbed finish for a look with character

SKU: BOR-B1/2-80-BK-DS2

- Dimensions: 398mm x 318mm x 80mm
- Highest quality finish for high end presentation
- Part of the Modular Hospitality Trolley System
- Stackable ideal for display
  Solid oak very robust for continuous use
- Ribbed finish for a look with character

SKU: BOR-B1/2-80-BK