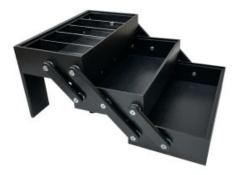

#### **BURFORD CANTILEVER DISPLAY BOX B1/3 DARK BROWN OAK 3-TIER**

- Cantilever design fold down for storage or open up for display
- Highest quality finish for high end presentation
- Part of the <u>Modular Hospitality Trolley System</u>
- Solid oak very robust for continuous use

SKU: CDB-B13-DB

#### **BURFORD CANTILEVER DISPLAY BOX B1/3 AMBERLEY GREY OAK 3-TIER**

- Cantilever design fold down for storage or open up for display
- Highest quality finish for high end presentation
- Part of the Modular Hospitality Trolley System
- Solid oak very robust for continuous use

SKU: CDB-B13-AG

#### **BURFORD CANTILEVER DISPLAY BOX B1/3** NATURAL

- Cantilever design fold down for storage or open up for display
- Highest quality finish for high end presentation
  Part of the <u>Modular Hospitality Trolley System</u>
- Solid oak very robust for continuous use

#### SKU: CDB-B13-NA

#### **BURFORD CANTILEVER DISPLAY BOX B1/3 BLACK OAK 3-TIER**

- Cantilever design fold down for storage or open up for display
- Highest quality finish for high end presentation
  Part of the <u>Modular Hospitality Trolley System</u>
- Solid oak very robust for continuous use

SKU: CDB-B13-BK

www.ligneus.co.uk