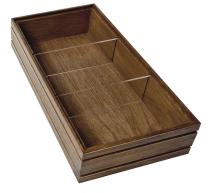

#### **BURFORD RIB BOX B1/4 80MM DARK BROWN**

- Dimensions: 318mm x 199mm x 80mm
- Highest quality finish for high end presentation
- Part of the Modular Hospitality Trolley System
- Stackable ideal for display •
- Solid oak very robust for continuous use
  Ribbed finish for a look with character

**SKU:** BOR-B1/4-80-DB