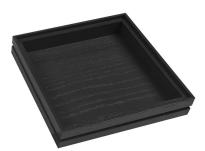

#### **BURFORD RIB BOX B1/3 40MM BLACK 2 DIVIDERS**

- Dimensions: 398x212x40
- Highest quality finish for high end presentation
- Part of the Modular Hospitality Trolley System
- Stackable ideal for display
- Solid oak very robust for continuous use
- Ribbed finish for a look with character

#### SKU: BOR-B1/3-40-BK-DS2

- Dimensions: 212x198x40
- Highest quality finish for high end presentation •
- Part of the Modular Hospitality Trolley System
- Stackable ideal for display
- Solid oak very robust for continuous use ٠
- Ribbed finish for a look with character