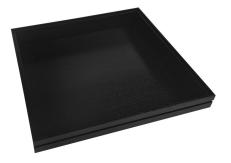

#### **B1/3 RIBBED BLACK OAK TROLLEY TRIPLE PARTITIONED STACKER BOX 80MM**

- Dimensions: 398x212x80
- Highest quality finish for high end presentation
- Part of the Modular Hospitality Trolley System
- Stackable ideal for display
- ٠ Solid oak - very robust for continuous use
- Ribbed finish for a look with character

SKU: BXOAKR-B1/3BK-DS3

#### **BURFORD RIB BOX B1/3 80MM BLACK**

- Dimensions: 398x212x80
- Highest quality finish for high end presentation
- Part of the Modular Hospitality Trolley System
- Stackable ideal for display
- Solid oak very robust for continuous use
  Ribbed finish for a look with character

SKU: BOR-B1/3-80-BK