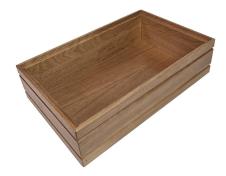

#### **BURFORD RIB BOX B1/3 40MM BLACK 3 DIVIDERS**

- Dimensions: 398x212x40
- Highest quality finish for high end presentation
- Part of the Modular Hospitality Trolley System
- Stackable ideal for display
- Solid oak very robust for continuous use
- Ribbed finish for a look with character