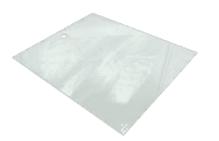

#### **B1/6 CLEAR ACRYLIC BOX LID**

- Clear Acrylic view contents easily
- 3mm thick very strong
- Finger hole ease of use
- Part of the Modular Hospitality Trolley System

SKU: B1/6-LID4

#### **B1/3 CLEAR ACRYLIC BOX LID**

- Clear Acrylic view contents easily
- 3mm thick very strong ٠
- Finger hole ease of use
- Part of the Modular Hospitality Trolley System

SKU: B1/3-LID4

### B2/3 CLEAR ACRYLIC BOX LID

- Clear Acrylic view contents easily
  3mm thick very strong
  Finger hole ease of use

- Part of the Modular Hospitality Trolley System

**SKU:** B2/3-LID4

### B1/1 CLEAR ACRYLIC BOX LID

- Clear Acrylic view contents easily
  3mm thick very strong
  Finger hole ease of use

- Part of the <u>Modular Hospitality Trolley System</u>

SKU: B1/1-LID4