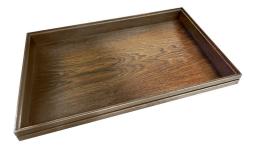

#### **BURFORD RIB BOX B1/3 40MM DARK BROWN 3 DIVIDERS**

- Dimensions: 398x212x40
- Highest quality finish for high end presentation
- Part of the Modular Hospitality Trolley System
- Stackable ideal for display
- Solid oak very robust for continuous use
- Ribbed finish for a look with character

SKU: BOR-B1/3-40-DB-DS3