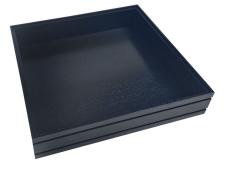

#### **BURFORD RIB BOX B1/2 80MM BLACK WITH 2 DIVIDERS**

- Dimensions: 398mm x 318mm x 80mm
- Highest quality finish for high end presentation
- Part of the Modular Hospitality Trolley System
- Stackable ideal for display
- Solid oak very robust for continuous use
- Ribbed finish for a look with character

SKU: BOR-B1/2-80-BK-DS2

- Dimensions: 398mm x 318mm x 80mm
- Highest quality finish for high end presentation
- Part of the Modular Hospitality Trolley System
- Stackable ideal for display
  Solid oak very robust for continuous use
- Ribbed finish for a look with character

SKU: BOR-B1/2-80-BK