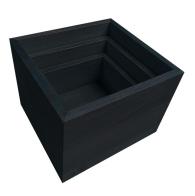

#### **BURFORD OAK B1/6 NESTING CUBE SET** BLACK

- Nested dimensions: 212 x 198 x 160mm
- Highest quality oak display top end merchandise
- Heavy material for added stability
- Solid design robust enough for everyday use
- Part of the Modular Hospitality Trolley System