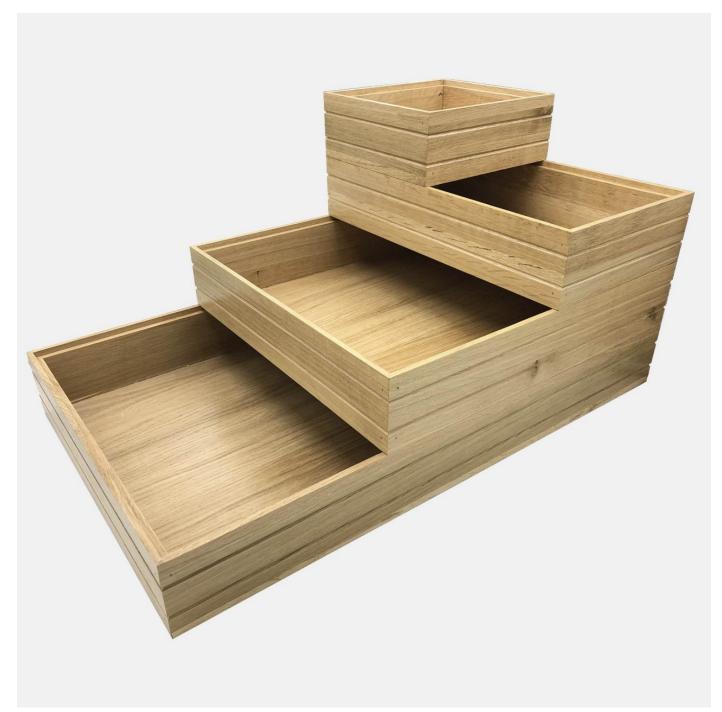

#### **BURFORD OAK B1/6 NESTING CUBE SET AMBERLEY GREY**

- Nested dimensions: 212 x 198 x 160mm
- Highest quality oak display top end
- merchandise Heavy material - for added stability
- Solid design robust enough for everyday use
- Part of the Modular Hospitality Trolley System
- SKU: BONCS-B1/6-SET-AG

#### **BURFORD OAK B1/6 NESTING CUBE SET DARK BROWN**

- Nested dimensions: 212 x 198 x 160mm
- Highest quality oak display top end
- merchandise • Heavy material - for added stability
- Solid design robust enough for everyday use Part of the Modular Hospitality Trolley System

#### **BURFORD OAK B1/6 NESTING CUBE SET** BLACK

- Nested dimensions: 212 x 198 x 160mm
- Highest quality oak display top end merchandise
- Heavy material for added stability
- Solid design robust enough for everyday use
- Part of the Modular Hospitality Trolley System

#### **BURFORD OAK B1/6 NESTING CUBE SET** NATURAL

- Nested dimensions: 212 x 198 x 160mm
- Highest quality oak display top end merchandise
- Heavy material for added stability
- Solid design robust enough for everyday use
  Part of the <u>Modular Hospitality Trolley System</u>