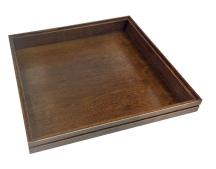

#### **BURFORD RIB BOX B1/4 80MM DARK BROWN**

- Dimensions: 318mm x 199mm x 80mm
- Highest quality finish for high end presentation
- Part of the Modular Hospitality Trolley System
- Stackable ideal for display •
- Solid oak very robust for continuous use
  Ribbed finish for a look with character

**SKU:** BOR-B1/4-80-DB