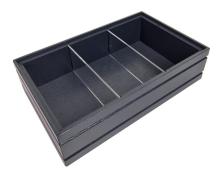

#### **BURFORD RIB BOX B1/3 40MM AMBERLEY GREY 3 DIVIDERS**

- Dimensions: 398x212x40
- Highest quality finish for high end presentation
- Part of the Modular Hospitality Trolley System
- Stackable ideal for display
  Solid oak very robust for continuous use
- Ribbed finish for a look with character

SKU: BOR-B1/3-40-AG-DS3