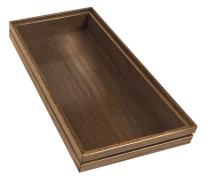

#### **BURFORD RIB BOX B1/3 40MM DARK BROWN 3 DIVIDERS**

- Dimensions: 398x212x40
- Highest quality finish for high end presentation
- Part of the Modular Hospitality Trolley System
- Stackable ideal for display
- Solid oak very robust for continuous use
- Ribbed finish for a look with character

SKU: BOR-B1/3-40-DB-DS3