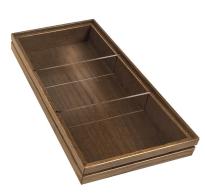

#### **B1/3 RIBBED BLACK OAK TROLLEY TRIPLE PARTITIONED STACKER BOX 80MM**

- Dimensions: 398x212x80
- Highest quality finish for high end presentation
- Part of the Modular Hospitality Trolley System
- Stackable ideal for display
- ٠ Solid oak - very robust for continuous use
- Ribbed finish for a look with character

SKU: BXOAKR-B1/3BK-DS3