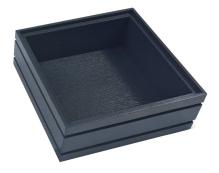

#### **BURFORD RIB BOX B1/3 40MM BLACK 3 DIVIDERS**

- Dimensions: 398x212x40
- Highest quality finish for high end presentation
- Part of the Modular Hospitality Trolley System
- Stackable ideal for display
- Solid oak very robust for continuous use
- Ribbed finish for a look with character

#### SKU: BOR-B1/3-40-BK-DS3