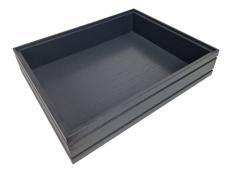

#### **BURFORD RIB BOX B1/3 40MM AMBERLEY GREY 3 DIVIDERS**

- Dimensions: 398x212x40
- Highest quality finish for high end presentation
- Part of the Modular Hospitality Trolley System
- Stackable ideal for display
  Solid oak very robust for continuous use
- Ribbed finish for a look with character

SKU: BOR-B1/3-40-AG-DS3