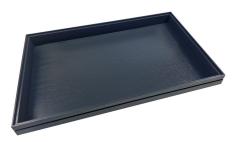

#### **BURFORD RIB BOX B1/3 40MM BLACK 3 DIVIDERS**

- Dimensions: 398x212x40
- Highest quality finish for high end presentation
- Part of the Modular Hospitality Trolley System
- Stackable ideal for display
- Solid oak very robust for continuous use
- Ribbed finish for a look with character

#### SKU: BOR-B1/3-40-BK-DS3