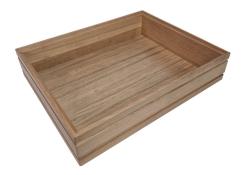

#### **BURFORD RIB BOX B1/3 40MM BLACK 3 DIVIDERS**

- Dimensions: 398x212x40
- Highest quality finish for high end presentation
- Part of the Modular Hospitality Trolley System
- Stackable ideal for display
- Solid oak very robust for continuous use
- Ribbed finish for a look with character