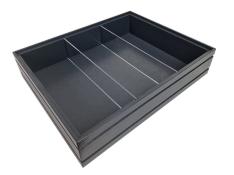

#### **BURFORD RIB BOX B1/3 40MM BLACK 3 DIVIDERS**

- Dimensions: 398x212x40
- Highest quality finish for high end presentation
- Part of the Modular Hospitality Trolley System
- Stackable ideal for display
- Solid oak very robust for continuous use
- Ribbed finish for a look with character

#### SKU: BOR-B1/3-40-BK-DS3