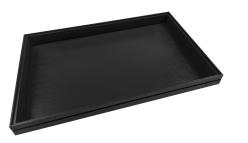

## **BURFORD RIB BOX B2/3 80MM BLACK**

- Dimensions: 424x398x80
- Highest quality finish for high end presentation
- Part of the Modular Hospitality Trolley System
- Stackable ideal for display •
- Solid oak very robust for continuous use
  Ribbed finish for a look with character

SKU: BOR-B2/3-80-BK