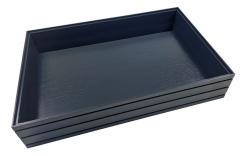

#### **BURFORD RIB BOX B1/3 40MM BLACK 3 DIVIDERS**

- Dimensions: 398x212x40
- Highest quality finish for high end presentation
- Part of the Modular Hospitality Trolley System
- Stackable ideal for display
- Solid oak very robust for continuous use
- Ribbed finish for a look with character

#### SKU: BOR-B1/3-40-BK-DS3