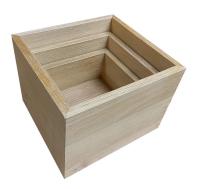

#### **BURFORD RIB BOX B1/3 40MM BLACK 3 DIVIDERS**

- Dimensions: 398x212x40
- Highest quality finish for high end presentation
- Part of the Modular Hospitality Trolley System
- Stackable ideal for display
- Solid oak very robust for continuous use
- Ribbed finish for a look with character

#### SKU: BOR-B1/3-40-BK-DS3