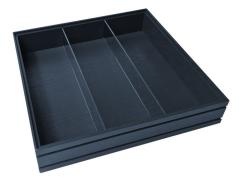

#### **BURFORD RIB BOX B1/3 40MM BLACK 3 DIVIDERS**

- Dimensions: 398x212x40
- Highest quality finish for high end presentation
- Part of the Modular Hospitality Trolley System
- Stackable ideal for display
- Solid oak very robust for continuous use
- Ribbed finish for a look with character

#### SKU: BOR-B1/3-40-BK-DS3