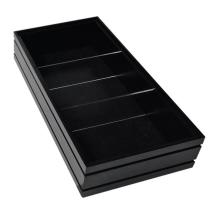

#### **BURFORD RIB BOX B1/2 80MM BLACK WITH 2 DIVIDERS**

- Dimensions: 398mm x 318mm x 80mm
- Highest quality finish for high end presentation
- Part of the Modular Hospitality Trolley System
- Stackable ideal for display
- Solid oak very robust for continuous use
- Ribbed finish for a look with character

SKU: BOR-B1/2-80-BK-DS2

- Dimensions: 398mm x 318mm x 80mm
- Highest quality finish for high end presentation
- Part of the Modular Hospitality Trolley System
- Stackable ideal for display
  Solid oak very robust for continuous use
- Ribbed finish for a look with character