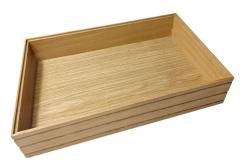

#### **BURFORD RIB BOX B1/4 80MM NATURAL**

- Dimensions: 318mm x 199mm x 80mm
- Highest quality finish for high end presentation
- Part of the Modular Hospitality Trolley System
- Stackable ideal for display •
- Solid oak very robust for continuous use
  Ribbed finish for a look with character

SKU: BOR-B1/4-80-NA