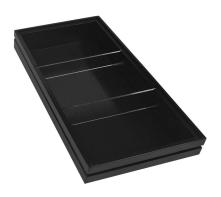

#### **BURFORD RIB BOX B1/3 40MM BLACK 2 DIVIDERS**

- Dimensions: 398x212x40
- Highest quality finish for high end presentation
- Part of the Modular Hospitality Trolley System
- Stackable ideal for display
- Solid oak very robust for continuous use
- Ribbed finish for a look with character

#### SKU: BOR-B1/3-40-BK-DS2

- Dimensions: 212x198x40
- Highest quality finish for high end presentation •
- Part of the Modular Hospitality Trolley System
- Stackable ideal for display
- Solid oak very robust for continuous use ٠
- Ribbed finish for a look with character