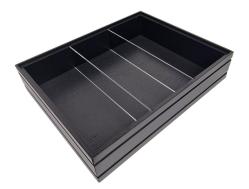

#### **BURFORD RIB BOX B1/2 80MM BLACK WITH 2 DIVIDERS**

- Dimensions: 398mm x 318mm x 80mm
- Highest quality finish for high end presentation
- Part of the Modular Hospitality Trolley System
- Stackable ideal for display
- Solid oak very robust for continuous use
- Ribbed finish for a look with character

SKU: BOR-B1/2-80-BK-DS2

- Dimensions: 398mm x 318mm x 80mm
- Highest quality finish for high end presentation
- Part of the Modular Hospitality Trolley System
- Stackable ideal for display
  Solid oak very robust for continuous use
- Ribbed finish for a look with character

SKU: BOR-B1/2-80-BK