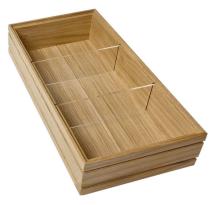

#### **BURFORD RIB BOX B1/3 40MM NATURAL 3 DIVIDERS**

- Dimensions: 398x212x40
- Highest quality finish for high end presentation
- Part of the <u>Modular Hospitality Trolley System</u>
- Stackable ideal for display
- Solid oak very robust for continuous use
- Ribbed finish for a look with character

SKU: BOR-B1/3-40-NA-DS3