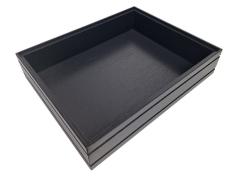

#### **BURFORD RIB BOX B1/2 80MM NATURAL**

- Dimensions: 398mm x 318mm x 80mm
- Highest quality finish for high end presentation
- Part of the Modular Hospitality Trolley System
- Stackable ideal for display •
- Solid oak very robust for continuous use
  Ribbed finish for a look with character

SKU: BOR-B1/2-80-NA