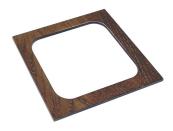

#### **BURFORD INSERT B1/3 TO CROC SET B BLACK**

- Will fit Crocs set B
- Highest quality finish for high end presentation
  Part of the <u>Modular Hospitality Trolley System</u>
- Lacquered oak very robust for continuous use

SKU: IN-B13CROCB-BK