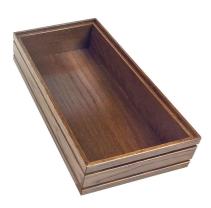

#### **BURFORD RIB BOX B1/2 80MM DARK BROWN**

- Dimensions: 398mm x 318mm x 80mm
- Highest quality finish for high end presentation
- Part of the Modular Hospitality Trolley System
- Stackable ideal for display •
- Solid oak very robust for continuous use
  Ribbed finish for a look with character

**SKU:** BOR-B1/2-80-DB

Page: 6