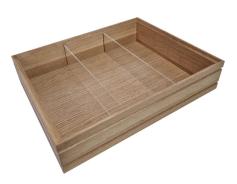

#### **BURFORD RIB BOX B1/3 40MM NATURAL 3 DIVIDERS**

- Dimensions: 398x212x40
- Highest quality finish for high end presentation
- Part of the <u>Modular Hospitality Trolley System</u>
- Stackable ideal for display
- Solid oak very robust for continuous use
- Ribbed finish for a look with character

SKU: BOR-B1/3-40-NA-DS3