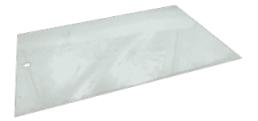

#### **B1/6 CLEAR ACRYLIC BOX LID**

- Clear Acrylic view contents easily
- 3mm thick very strong
- Finger hole ease of use
- Part of the Modular Hospitality Trolley System

SKU: B1/6-LID4

#### **B1/3 CLEAR ACRYLIC BOX LID**

- Clear Acrylic view contents easily
- 3mm thick very strong ٠
- Finger hole ease of use
- Part of the Modular Hospitality Trolley System

SKU: B1/3-LID4

### B2/3 CLEAR ACRYLIC BOX LID

- Clear Acrylic view contents easily
  3mm thick very strong
  Finger hole ease of use

- Part of the Modular Hospitality Trolley System

**SKU:** B2/3-LID4

### B1/1 CLEAR ACRYLIC BOX LID

- Clear Acrylic view contents easily
  3mm thick very strong
  Finger hole ease of use

- Part of the <u>Modular Hospitality Trolley System</u>

SKU: B1/1-LID4