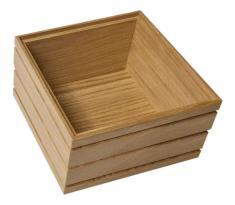

#### **BURFORD RIB BOX B1/4 80MM NATURAL**

- Dimensions: 318mm x 199mm x 80mm
- Highest quality finish for high end presentation
- Part of the Modular Hospitality Trolley System
- Stackable ideal for display •
- Solid oak very robust for continuous use
  Ribbed finish for a look with character

SKU: BOR-B1/4-80-NA