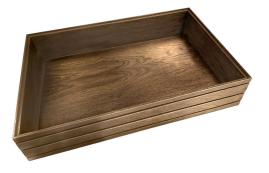

#### **BURFORD RIB BOX B1/4 80MM DARK BROWN**

- Dimensions: 318mm x 199mm x 80mm
- Highest quality finish for high end presentation
- Part of the Modular Hospitality Trolley System
- Stackable ideal for display •
- Solid oak very robust for continuous use
  Ribbed finish for a look with character

**SKU:** BOR-B1/4-80-DB