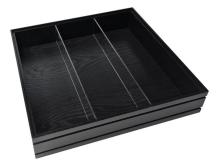

#### **BURFORD RIB BOX B1/3 40MM BLACK 3 DIVIDERS**

- Dimensions: 398x212x40
- Highest quality finish for high end presentation
- Part of the Modular Hospitality Trolley System
- Stackable ideal for display
- Solid oak very robust for continuous use
- Ribbed finish for a look with character

#### SKU: BOR-B1/3-40-BK-DS3