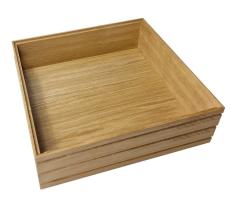

#### BURFORD RIB BOX B1/2 80MM NATURAL WITH 2 DIVIDERS

- Dimensions: 398mm x 318mm x 80mm
- Highest quality finish for high end presentation
- Part of the Modular Hospitality Trolley System
- Stackable ideal for display
  Solid oak very robust for continuous use
- Ribbed finish for a look with character

SKU: BOR-B1/2-80-NA-DS2