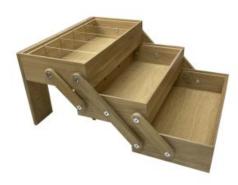

#### **BURFORD CANTILEVER DISPLAY BOX B1/3** NATURAL

- Cantilever design fold down for storage or open up for display
- Highest quality finish for high end presentation
  Part of the <u>Modular Hospitality Trolley System</u>
- Solid oak very robust for continuous use