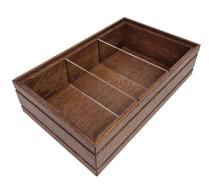

#### **BURFORD RIB BOX B1/3 120MM NATURAL**

- Dimensions: 398x212x120
- Highest quality finish for high end presentation
- Part of the Modular Hospitality Trolley System
- Stackable ideal for display
- Solid oak very robust for continuous use
  Ribbed finish for a look with character