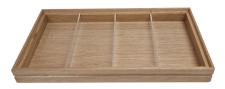

#### **BURFORD RIB BOX B1/3 40MM BLACK 3 DIVIDERS**

- Dimensions: 398x212x40
- Highest quality finish for high end presentation
- Part of the Modular Hospitality Trolley System
- Stackable ideal for display
- Solid oak very robust for continuous use
- Ribbed finish for a look with character