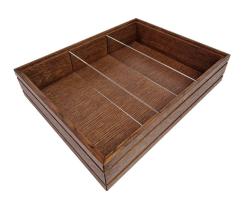

#### **B1/3 RIBBED BLACK OAK TROLLEY TRIPLE PARTITIONED STACKER BOX 80MM**

- Dimensions: 398x212x80
- Highest quality finish for high end presentation
- Part of the Modular Hospitality Trolley System
- Stackable ideal for display
- ٠ Solid oak - very robust for continuous use
- Ribbed finish for a look with character

SKU: BXOAKR-B1/3BK-DS3