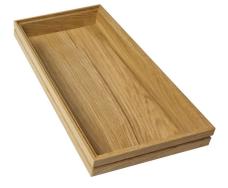

#### **BURFORD RIB BOX B1/3 40MM NATURAL 3 DIVIDERS**

- Dimensions: 398x212x40
- Highest quality finish for high end presentation
- Part of the <u>Modular Hospitality Trolley System</u>
- Stackable ideal for display
- Solid oak very robust for continuous use
- Ribbed finish for a look with character

SKU: BOR-B1/3-40-NA-DS3