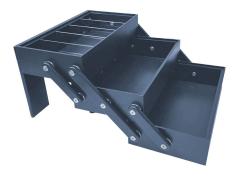

#### **BURFORD CANTILEVER DISPLAY BOX B1/3 BLACK OAK 3-TIER**

- Cantilever design fold down for storage or open up for display
- Highest quality finish for high end presentation
  Part of the <u>Modular Hospitality Trolley System</u>
- Solid oak very robust for continuous use