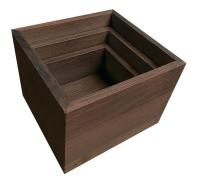

#### **BURFORD OAK B1/6 NESTING CUBE SET DARK BROWN**

- Nested dimensions: 212 x 198 x 160mm
- Highest quality oak display top end
- merchandise • Heavy material - for added stability
- Solid design robust enough for everyday use Part of the Modular Hospitality Trolley System