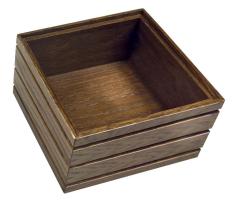

#### **BURFORD RIB BOX B1/4 80MM DARK BROWN**

- Dimensions: 318mm x 199mm x 80mm
- Highest quality finish for high end presentation
- Part of the Modular Hospitality Trolley System
- Stackable ideal for display •
- Solid oak very robust for continuous use
  Ribbed finish for a look with character

**SKU:** BOR-B1/4-80-DB