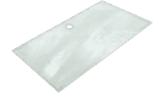

#### **B1/6 CLEAR ACRYLIC BOX LID**

- Clear Acrylic view contents easily
- 3mm thick very strong
- Finger hole ease of use
- Part of the Modular Hospitality Trolley System

SKU: B1/6-LID4

#### **B1/3 CLEAR ACRYLIC BOX LID**

- Clear Acrylic view contents easily
- 3mm thick very strong ٠
- Finger hole ease of use
- Part of the Modular Hospitality Trolley System

SKU: B1/3-LID4

### B2/3 CLEAR ACRYLIC BOX LID

- Clear Acrylic view contents easily
  3mm thick very strong
  Finger hole ease of use

- Part of the Modular Hospitality Trolley System

**SKU:** B2/3-LID4

### B1/1 CLEAR ACRYLIC BOX LID

- Clear Acrylic view contents easily
  3mm thick very strong
  Finger hole ease of use

- Part of the <u>Modular Hospitality Trolley System</u>

SKU: B1/1-LID4