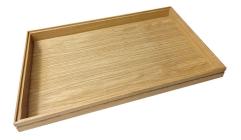

#### **BURFORD RIB BOX B1/3 40MM NATURAL 3 DIVIDERS**

- Dimensions: 398x212x40
- Highest quality finish for high end presentation
- Part of the <u>Modular Hospitality Trolley System</u>
- Stackable ideal for display
- Solid oak very robust for continuous use
- Ribbed finish for a look with character

SKU: BOR-B1/3-40-NA-DS3