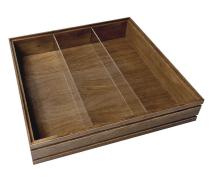

#### **BURFORD RIB BOX B1/3 40MM DARK BROWN 3 DIVIDERS**

- Dimensions: 398x212x40
- Highest quality finish for high end presentation
- Part of the Modular Hospitality Trolley System
- Stackable ideal for display
- Solid oak very robust for continuous use
- Ribbed finish for a look with character

SKU: BOR-B1/3-40-DB-DS3