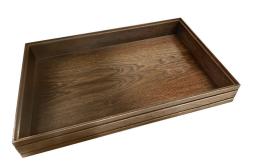

#### **BURFORD RIB BOX B1/3 40MM DARK BROWN 3 DIVIDERS**

- Dimensions: 398x212x40
- Highest quality finish for high end presentation
- Part of the Modular Hospitality Trolley System
- Stackable ideal for display
- Solid oak very robust for continuous use
- Ribbed finish for a look with character

SKU: BOR-B1/3-40-DB-DS3