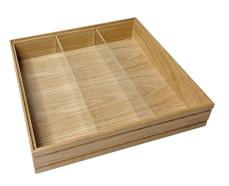

#### **BURFORD RIB BOX B1/3 40MM NATURAL 3 DIVIDERS**

- Dimensions: 398x212x40
- Highest quality finish for high end presentation
- Part of the <u>Modular Hospitality Trolley System</u>
- Stackable ideal for display
- Solid oak very robust for continuous use
- Ribbed finish for a look with character

SKU: BOR-B1/3-40-NA-DS3