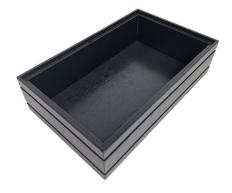

#### **BURFORD RIB BOX B1/1 120MM BLACK**

- Highest quality finish for high end presentation
- · Part of the Modular Hospitality Trolley System
- Stackable ideal for display
- Solid oak very robust for continuous use
- Ribbed finish for a look with character