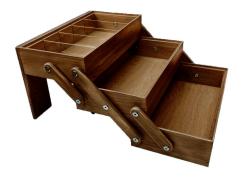

#### **BURFORD CANTILEVER DISPLAY BOX B1/3 DARK BROWN OAK 3-TIER**

- Cantilever design fold down for storage or open up for display
- Highest quality finish for high end presentation
- Part of the <u>Modular Hospitality Trolley System</u>
- Solid oak very robust for continuous use