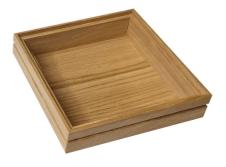

#### **BURFORD RIB BOX B1/3 40MM NATURAL 3 DIVIDERS**

- Dimensions: 398x212x40
- Highest quality finish for high end presentation
- Part of the <u>Modular Hospitality Trolley System</u>
- Stackable ideal for display
- Solid oak very robust for continuous use
- Ribbed finish for a look with character

SKU: BOR-B1/3-40-NA-DS3