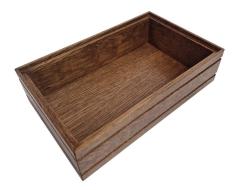

#### **BURFORD RIB BOX B1/3 40MM NATURAL 3 DIVIDERS**

- Dimensions: 398x212x40
- Highest quality finish for high end presentation
- Part of the <u>Modular Hospitality Trolley System</u>
- Stackable ideal for display
- Solid oak very robust for continuous use
- Ribbed finish for a look with character

SKU: BOR-B1/3-40-NA-DS3