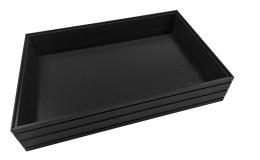

#### **BURFORD RIB BOX B1/2 80MM BLACK WITH 2 DIVIDERS**

- Dimensions: 398mm x 318mm x 80mm
- Highest quality finish for high end presentation
- Part of the Modular Hospitality Trolley System
- Stackable ideal for display
- Solid oak very robust for continuous use
- Ribbed finish for a look with character

SKU: BOR-B1/2-80-BK-DS2

- Dimensions: 398mm x 318mm x 80mm
- Highest quality finish for high end presentation
- Part of the Modular Hospitality Trolley System
- Stackable ideal for display
  Solid oak very robust for continuous use
- Ribbed finish for a look with character

SKU: BOR-B1/2-80-BK