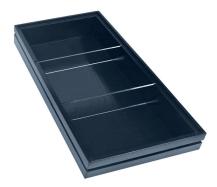

#### **BURFORD RIB BOX B1/3 40MM BLACK 3 DIVIDERS**

- Dimensions: 398x212x40
- Highest quality finish for high end presentation
- Part of the Modular Hospitality Trolley System
- Stackable ideal for display
- Solid oak very robust for continuous use
- Ribbed finish for a look with character

#### SKU: BOR-B1/3-40-BK-DS3