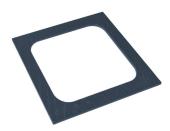

#### **B1/6 CLEAR ACRYLIC BOX LID**

- Clear Acrylic view contents easily
- 3mm thick very strong
- Finger hole ease of use
- Part of the Modular Hospitality Trolley System

SKU: B1/6-LID4

#### **B1/3 CLEAR ACRYLIC BOX LID**

- Clear Acrylic view contents easily
- 3mm thick very strong ٠
- Finger hole ease of use
- Part of the Modular Hospitality Trolley System

SKU: B1/3-LID4

### B2/3 CLEAR ACRYLIC BOX LID

- Clear Acrylic view contents easily
  3mm thick very strong
  Finger hole ease of use

- Part of the Modular Hospitality Trolley System

**SKU:** B2/3-LID4

### B1/1 CLEAR ACRYLIC BOX LID

- Clear Acrylic view contents easily
  3mm thick very strong
  Finger hole ease of use

- Part of the <u>Modular Hospitality Trolley System</u>

SKU: B1/1-LID4