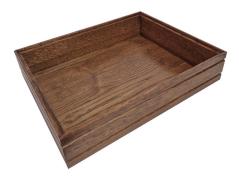

#### **BURFORD RIB BOX B1/3 40MM DARK BROWN 3 DIVIDERS**

- Dimensions: 398x212x40
- Highest quality finish for high end presentation
- Part of the Modular Hospitality Trolley System
- Stackable ideal for display
- Solid oak very robust for continuous use
- Ribbed finish for a look with character

SKU: BOR-B1/3-40-DB-DS3