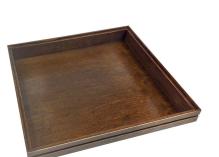

#### **BURFORD RIB BOX B1/6 40MM DARK BROWN**

- Dimensions: 212x198x40
- Highest quality finish for high end presentation
- Part of the <u>Modular Hospitality Trolley System</u>
- Stackable ideal for displaySolid oak very robust for continuous use
- Ribbed finish for a look with character

**SKU:** BOR-B1/6-40-DB