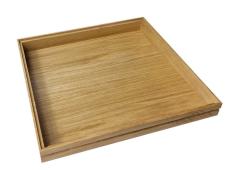

#### **BURFORD RIB BOX B1/6 40MM NATURAL**

- Dimensions: 212x198x40
- Highest quality finish for high end presentation
- Part of the <u>Modular Hospitality Trolley System</u>
- Stackable ideal for display
- Solid oak very robust for continuous use
  Ribbed finish for a look with character

**SKU:** BOR-B1/6-40-NA