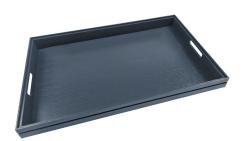

#### **BURFORD RIB HANDLE TRAY B1/1 40MM BLACK**

- Dimensions: 636x398x40mm
- Highest quality finish for high end presentation
- Part of the Modular Hospitality Trolley System
- Stackable ideal for display
- Solid oak very robust for continuous use
- Ribbed finish for a look with character

**SKU:** BORH-B1/1-40-BK