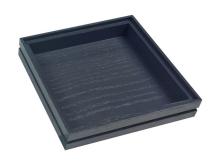

## BURFORD RIB HANDLE TRAY B2/3 80MM BLACK

- Dimensions: 425x398x80
- Highest quality finish for high end presentation
- Part of the Modular Hospitality Trolley System
- Stackable ideal for display
- Solid oak very robust for continuous use
- Ribbed finish for a look with character

**SKU:** BORH-B2/3-80-BK