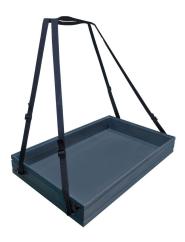

#### **BURFORD RIB HANDLE TRAY B1/1 80MM USHERETTE AMBERLEY GREY**

- Highest quality finish for high end presentation
  Adjustable straps to fit all sizes
- · Part of the Modular Hospitality Trolley System
- Stackable easy storage
- Solid oak very robust for continuous use
- Ribbed finish for a look with character

SKU: BORH-B1/1-80-USH-AG