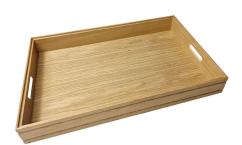

#### **BURFORD RIB HANDLE TRAY B1/1 40MM NATURAL**

• Dimensions: 636x398x40

Highest quality finish - for high end presentationPart of the Modular Hospitality Trolley System

Stackable - ideal for display

Solid oak - very robust for continuous use

• Ribbed finish - for a look with character

**SKU:** BORH-1/1-40-NA