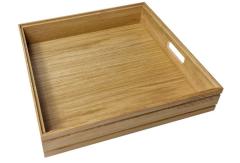

#### **BURFORD RIB HANDLE TRAY B1/1 80MM NATURAL**

- Dimensions: 636x398x80mm
- Highest quality finish for high end presentation
- Part of the Modular Hospitality Trolley System
- Stackable ideal for display
- Solid oak very robust for continuous use
- Ribbed finish for a look with character

**SKU:** BORH-B1/1-80-NA