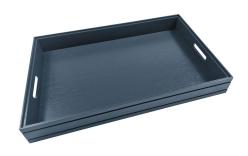

#### **BURFORD RIB BOX B1/6 40MM DARK BROWN**

- Dimensions: 212x198x40
- Highest quality finish for high end presentation
- Part of the <u>Modular Hospitality Trolley System</u>
- Stackable ideal for displaySolid oak very robust for continuous use
- Ribbed finish for a look with character

**SKU:** BOR-B1/6-40-DB