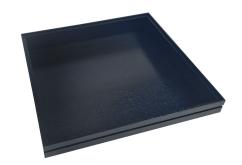

## BURFORD RIB HANDLE TRAY B2/3 80MM BLACK

- Dimensions: 425x398x80
- Highest quality finish for high end presentation
- Part of the Modular Hospitality Trolley System
- Stackable ideal for display
- Solid oak very robust for continuous use
- Ribbed finish for a look with character

**SKU:** BORH-B2/3-80-BK