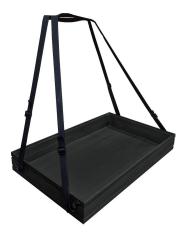

#### **BURFORD RIB HANDLE TRAY B1/1 80MM USHERETTE BLACK**

- Highest quality finish for high end presentation
- Adjustable straps to fit all sizes
- Part of the Modular Hospitality Trolley System
- Stackable easy storageSolid oak very robust for continuous use
- Ribbed finish for a look with character

SKU: BORH-B1/1-80-USH-BK