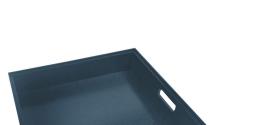

# BURFORD RIB HANDLE TRAY B1/1 80MM BLACK

• Dimensions: 636x398x80mm

• Highest quality finish - for high end presentation

Part of the Modular Hospitality Trolley System

• Stackable - ideal for display

Solid oak - very robust for continuous use

Ribbed finish - for a look with character

**SKU:** BORH-B1/1-80-BK