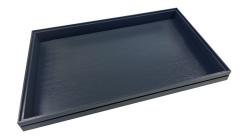

#### **BURFORD RIB BOX B1/1 40MM BLACK**

- Highest quality finish for high end presentation
- Part of the Modular Hospitality Trolley System
- Stackable ideal for display
- Solid oak very robust for continuous use
- Ribbed finish for a look with character

**SKU:** BOR-B1/1-40-BK