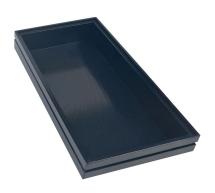

## BURFORD RIB HANDLE TRAY B2/3 80MM BLACK

- Dimensions: 425x398x80
- Highest quality finish for high end presentation
- Part of the Modular Hospitality Trolley System
- Stackable ideal for display
- Solid oak very robust for continuous use
- Ribbed finish for a look with character

**SKU:** BORH-B2/3-80-BK