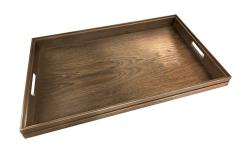

#### **BURFORD RIB HANDLE TRAY B1/1 40MM DARK BROWN**

- Dimensions: 636x398x40mm
- Highest quality finish for high end presentation
- Part of the Modular Hospitality Trolley System
- Stackable ideal for display
- Solid oak very robust for continuous use
- Ribbed finish for a look with character

**SKU:** BORH-B1/1-40-DB