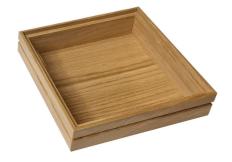

#### **BURFORD RIB BOX B1/6 40MM NATURAL**

- Dimensions: 212x198x40
- Highest quality finish for high end presentation
- Part of the <u>Modular Hospitality Trolley System</u>
- Stackable ideal for display
- Solid oak very robust for continuous use
  Ribbed finish for a look with character

**SKU:** BOR-B1/6-40-NA