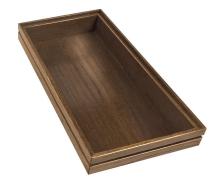

#### **BURFORD RIB HANDLE TRAY B1/1 80MM DARK BROWN**

- Dimensions: 636x398x80mm
- Highest quality finish for high end presentation
  Part of the Modular Hospitality Trolley System
- Stackable ideal for display
- Solid oak very robust for continuous use
- Ribbed finish for a look with character

**SKU:** BORH-B1/1-80-DB