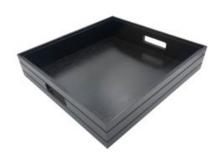

#### **BURFORD RIB BOX B1/1 40MM BLACK**

- Highest quality finish for high end presentation
- Part of the Modular Hospitality Trolley System
- Stackable ideal for display
- Solid oak very robust for continuous use
- Ribbed finish for a look with character

**SKU:** BOR-B1/1-40-BK