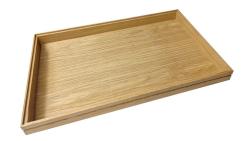

#### **BURFORD RIB HANDLE TRAY B1/1 80MM NATURAL**

- Dimensions: 636x398x80mm
- Highest quality finish for high end presentation
- Part of the Modular Hospitality Trolley System
- Stackable ideal for display
- Solid oak very robust for continuous use
- Ribbed finish for a look with character

**SKU:** BORH-B1/1-80-NA