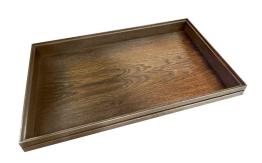

#### **BURFORD RIB BOX B1/6 40MM DARK BROWN**

- Dimensions: 212x198x40
- Highest quality finish for high end presentation
- Part of the <u>Modular Hospitality Trolley System</u>
- Stackable ideal for displaySolid oak very robust for continuous use
- Ribbed finish for a look with character

**SKU:** BOR-B1/6-40-DB