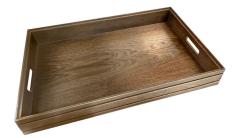

#### **BURFORD RIB HANDLE TRAY B1/1 40MM DARK BROWN**

- Dimensions: 636x398x40mm
- Highest quality finish for high end presentation
- Part of the Modular Hospitality Trolley System
- Stackable ideal for display
- Solid oak very robust for continuous use
- Ribbed finish for a look with character

**SKU:** BORH-B1/1-40-DB