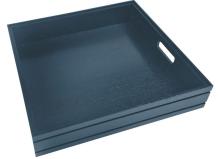

## BURFORD RIB HANDLE TRAY B2/3 80MM BLACK

- Dimensions: 425x398x80
- Highest quality finish for high end presentation
- Part of the Modular Hospitality Trolley System
- Stackable ideal for display
- Solid oak very robust for continuous use
- Ribbed finish for a look with character

**SKU:** BORH-B2/3-80-BK