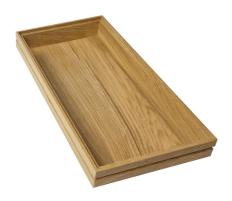

#### **BURFORD RIB HANDLE TRAY B1/1 80MM NATURAL**

- Dimensions: 636x398x80mm
- Highest quality finish for high end presentation
- Part of the Modular Hospitality Trolley System
- Stackable ideal for display
- Solid oak very robust for continuous use
- Ribbed finish for a look with character

**SKU:** BORH-B1/1-80-NA