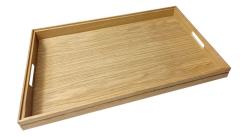

#### **BURFORD RIB HANDLE TRAY B1/1 40MM NATURAL**

• Dimensions: 636x398x40

Highest quality finish - for high end presentationPart of the Modular Hospitality Trolley System

Stackable - ideal for display

Solid oak - very robust for continuous use

• Ribbed finish - for a look with character

**SKU:** BORH-1/1-40-NA