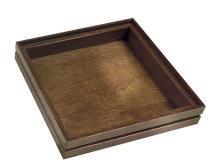

#### **BURFORD RIB HANDLE TRAY B1/1 80MM NATURAL**

- Dimensions: 636x398x80mm
- Highest quality finish for high end presentation
- Part of the Modular Hospitality Trolley System
- Stackable ideal for display
- Solid oak very robust for continuous use
- Ribbed finish for a look with character

**SKU:** BORH-B1/1-80-NA