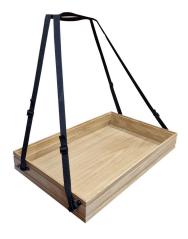

#### **BURFORD RIB HANDLE TRAY B1/1 80MM USHERETTE AMBERLEY GREY**

- Highest quality finish for high end presentation
  Adjustable straps to fit all sizes
- · Part of the Modular Hospitality Trolley System
- Stackable easy storage
- Solid oak very robust for continuous use
- Ribbed finish for a look with character

SKU: BORH-B1/1-80-USH-AG