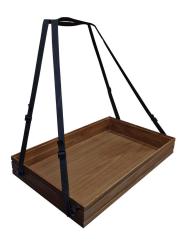

#### **BURFORD RIB HANDLE TRAY B1/1 80MM USHERETTE DARK BROWN**

- Highest quality finish for high end presentation
  Adjustable straps to fit all sizes
- Part of the Modular Hospitality Trolley System
- Stackable easy storage
- Solid oak very robust for continuous use
- Ribbed finish for a look with character

SKU: BORH-B1/1-80-USH-DB