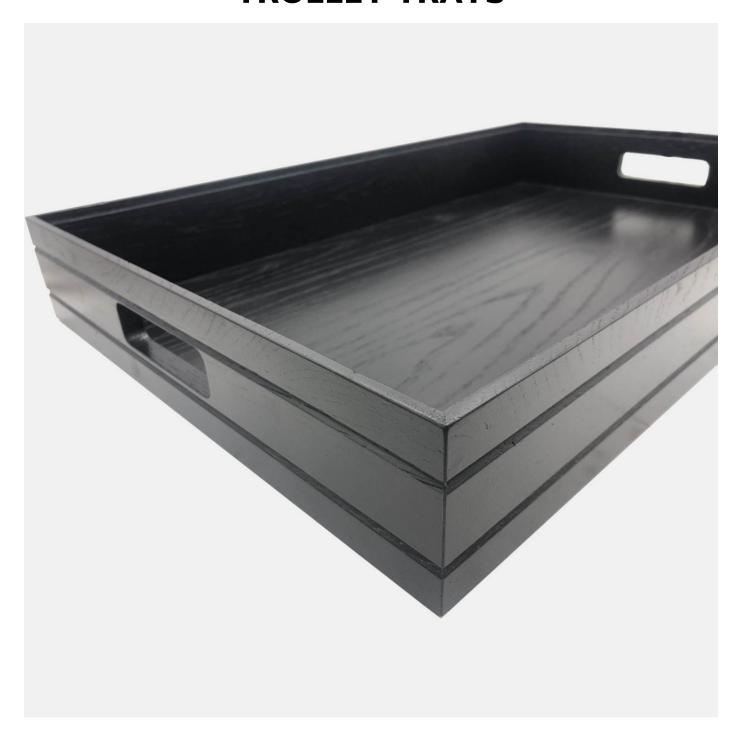

## **TROLLEY TRAYS**

Page: 2 01285 760 138 <u>www.ligneus.co.uk</u>

# BURFORD RIB HANDLE TRAY B1/1 80MM BLACK

• Dimensions: 636x398x80mm

• Highest quality finish - for high end presentation

Part of the Modular Hospitality Trolley System

• Stackable - ideal for display

Solid oak - very robust for continuous use

Ribbed finish - for a look with character

**SKU:** BORH-B1/1-80-BK