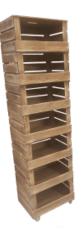

## 7 CRATE RUSTIC MOBILE TOWER STORAGE UNIT 500X370X1884

The drop front stacker crate system is the perfect storage solution for your home and office

• FSC Redwood - great ecological credentials

**SKU:** CRSTDF7RB-500370