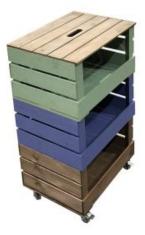

## 3 CRATE PAINTED MOBILE TOWER STORAGE UNIT 500X370X852

The Painted Drop Front Stacker Crate System is the perfect colourful storage solution for your home and office

SKU: CRSTDF3PNTD-500370

#### 5 CRATE PAINTED MOBILE TOWER STORAGE UNIT 500X370X1368

The Painted Drop Front Stacker Crate System is the perfect colourful storage solution for your home and office

SKU: CRSTDF5PNTD-500370

## 4 CRATE PAINTED MOBILE TOWER STORAGE UNIT 500X370X1110

The Painted Drop Front Stacker Crate System is the perfect colourful storage solution for your home and office

#### 6 CRATE PAINTED MOBILE TOWER STORAGE UNIT 500X370X1626

The Painted Drop Front Stacker Crate System is the perfect colourful storage solution for your home and office

SKU: CRSTDF6PNTD-500370

**UNIT 500X370X852** 