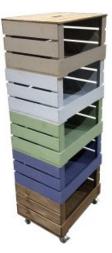

SKU: CRSTDF3RB-500370

**3 CRATE RUSTIC MOBILE TOWER STORAGE** 

The drop front stacker crate system is the perfect

storage solution for your home and office

### **4 CRATE RUSTIC MOBILE TOWER STORAGE UNIT 500X370X1110**

The drop front stacker crate system is the perfect storage solution for your home and office

• FSC Redwood - great ecological credentials

**SKU:** CRSTDF4RB-500370

#### **6 CRATE RUSTIC MOBILE TOWER STORAGE UNIT 500X370X1626**

The drop front stacker crate system is the perfect storage solution for your home and office

**SKU:** CRSTDF6RB-500370

#### **5 CRATE RUSTIC MOBILE TOWER STORAGE UNIT 500X370X1368**

- Modular system build to suit
- FSC redwood great ecological credentials
  Rustic brown a classic look

**SKU:** CRSTDF5RB-500370

## 7 CRATE RUSTIC MOBILE TOWER STORAGE UNIT 500X370X1884

The drop front stacker crate system is the perfect storage solution for your home and office

• FSC Redwood - great ecological credentials

**SKU:** CRSTDF7RB-500370