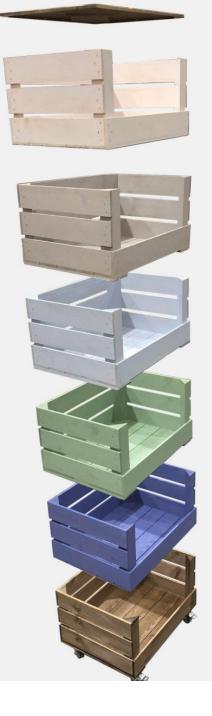

## 3 CRATE PAINTED MOBILE TOWER STORAGE UNIT 500X370X852

The Painted Drop Front Stacker Crate System is the perfect colourful storage solution for your home and office

SKU: CRSTDF3PNTD-500370

#### 5 CRATE PAINTED MOBILE TOWER STORAGE UNIT 500X370X1368

The Painted Drop Front Stacker Crate System is the perfect colourful storage solution for your home and office

SKU: CRSTDF5PNTD-500370

## 4 CRATE PAINTED MOBILE TOWER STORAGE UNIT 500X370X1110

The Painted Drop Front Stacker Crate System is the perfect colourful storage solution for your home and office

#### 6 CRATE PAINTED MOBILE TOWER STORAGE UNIT 500X370X1626

The Painted Drop Front Stacker Crate System is the perfect colourful storage solution for your home and office

SKU: CRSTDF6PNTD-500370

**UNIT 500X370X852** 