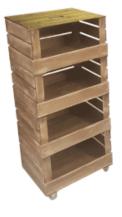

### **4 CRATE RUSTIC MOBILE TOWER STORAGE UNIT 500X370X1110**

The drop front stacker crate system is the perfect storage solution for your home and office

• FSC Redwood - great ecological credentials

**SKU:** CRSTDF4RB-500370