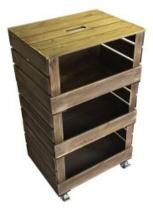

SKU: CRSTDF3RB-500370

**3 CRATE RUSTIC MOBILE TOWER STORAGE** 

The drop front stacker crate system is the perfect

storage solution for your home and office