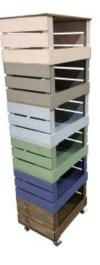

#### 5 CRATE PAINTED MOBILE TOWER STORAGE UNIT 500X370X1368

The Painted Drop Front Stacker Crate System is the perfect colourful storage solution for your home and office

SKU: CRSTDF5PNTD-500370