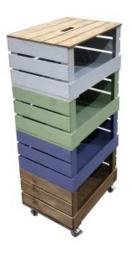

#### 6 CRATE PAINTED MOBILE TOWER STORAGE UNIT 500X370X1626

The Painted Drop Front Stacker Crate System is the perfect colourful storage solution for your home and office

SKU: CRSTDF6PNTD-500370

**UNIT 500X370X852** 