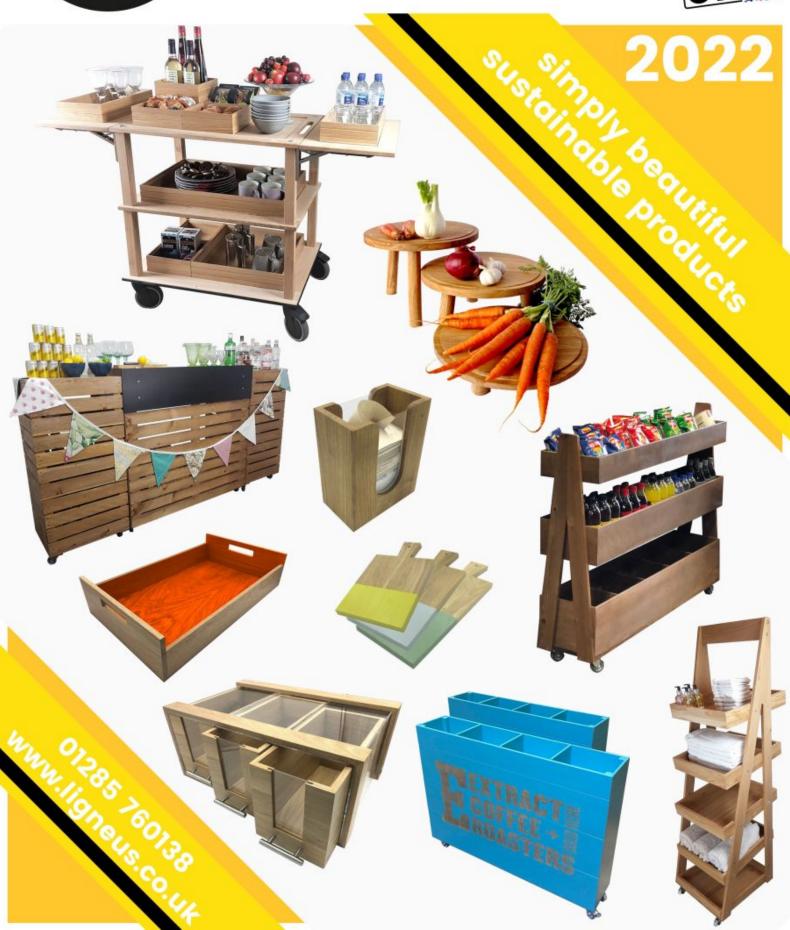

# SELIGINEUS CRAFTED FROM WOOD

MADE IN THE COTSWOLDS











## **TEA LIGHT HOLDERS**



Page: 2 01285 760 138 <u>www.ligneus.co.uk</u>









### SQUARE OAK 5 TEA LIGHT HOLDER 400X100X40

This 5 Oak Tea Light Holder 300x100x40 will light up any home as it complements both classic and contemporary designs.

SKU: N/A



#### **ROUND OAK 4 TEA LIGHT HOLDER 190DX40**

This round oak tea light holder will light up any home as it complements both classic and contemporary designs

SKU: N/A

## SQUARE YING AND YANG OAK 2 TEA LIGHT HOLDER 150X100X40

Ying and Yang

The ancient symbol of harmony reminds us that life is a balancing act and most fulfilling when we learn to embrace its dualities.

SKU: N/A

# LIGNEUS CONTACT DETAILS

ADDRESS: TELEPHONE: 01285 760138 Ligneus Products Limited

Hangar 107

Aston Down Busine Park EMAIL:

Stroud General: