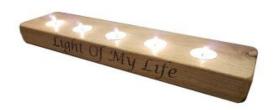

### SQUARE OAK 5 TEA LIGHT HOLDER 400X100X40

This 5 Oak Tea Light Holder 300x100x40 will light up any home as it complements both classic and contemporary designs.

SKU: N/A