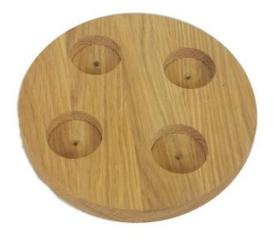

#### **ROUND OAK 4 TEA LIGHT HOLDER 190DX40**

This round oak tea light holder will light up any home as it complements both classic and contemporary designs

SKU: N/A