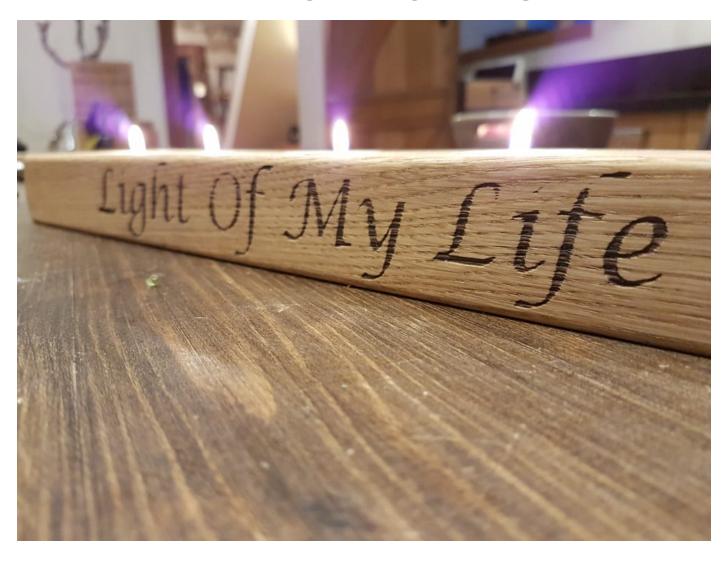

### SQUARE OAK 5 TEA LIGHT HOLDER 400X100X40

This 5 Oak Tea Light Holder 300x100x40 will light up any home as it complements both classic and contemporary designs.

SKU: N/A