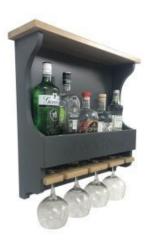

#### **AMBERLEY GREY SHAKER STYLE** PERSONALISED 6 GLASS DRINKS RACK 812X141X528

- FREE Engraving make it truly yours
  Shaker Style timeless & classic look
  Cotswold Amberley Grey cool anthracite look
- Sustainable oak great ecological credentials
  6 glasses & 8 bottles plenty of capacity
  Sturdy oak top shelf greater capacity

- Wall mounted Convenient positioning

**SKU:** BRWOAK812141528AG

www.ligneus.co.uk Page: 3 01285 760 138