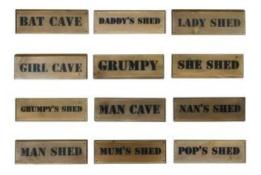

#### **RUSTIC STENCIL SHED SIGN 300X100X18**

- FREE DELIVERY
- · Wide selection of stencils choose what suits
- Pre drilled holes quick and easy to hang

SKU: N/A