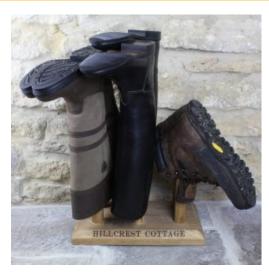

#### PERSONALISED OAK WELLY RACK 3 PAIR (2 TALL 1 SHORT)

- Customisable select size depending on the number of big and little feet in your home
- Solid FSC oak hefty design for everyday use
- Personalisable make it truly belong at yours

**SKU:** WROAK3-375220B