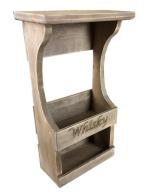

#### WHISKY BOTTLE & GLASS WALL MOUNTED **RUSTIC WOODEN RACK 270X135X460**

- Vintage look match your style
- Sustainably sourced eco friendly
- Bottle & glass capacity plenty for two
  Top shelf further storage if required
- Wall mounted convenient positioning

SKU: BRWHPIN270135460WE