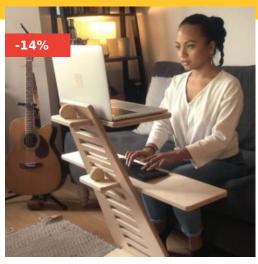

#### PERSONALISED SIT STAND DESK 800X500X850

- FREE ENGRAVING
- FREE OPTIONAL WINE GLASS HOLDER
- · Multi functional sit stand desk
- Ultimately adjustable creating the best posture for different heights
- · Locking chucks ensuring safe and sturdy assembly
- Optional glass holder

SKU: DSKPLY-800500850LAC