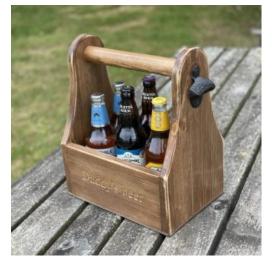

#### PERSONALISED RUSTIC BEER CADDY 285X200X340

- FREE ENGRAVING
- Personalise your beer caddy what will yours
- Attached opener perfect for beer lovers everywhere
- Sturdy design can take the knocks and bumps at the party
- Great capacity can hold up to 6 large bottles
- Quality Rustic look add a touch of class

SKU: BCPINP285200340RWE