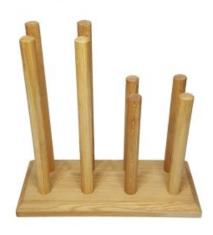

#### **4 PINT WOODEN BEER CARRY 310X197X18**

- Solid wood robust design for frequent use
- Great capacity easily carry up to 8 pints (one in each hand)
- Optional personalisation make it yours

**SKU:** BCPIN33419718LO

#### PERSONALISED WINE GLASS AND BOTTLE **CARRY**

This wine glass and bottle carry is the perfect accompaniment for a meal for two

- FREE DELIVERY
- Handy design just one hand to carry your bottle & glasses
- Customisable for a loving touch