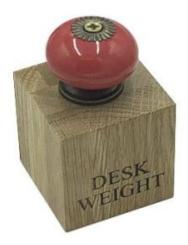

#### PERSONALISED OAK DESK WEIGHT WITH **COLOURED CERAMIC HANDLE 55X55X55**

- Crafted from Oak a classic look
- Optional colours matching your interior
- Customisation make it truly yours

**SKU:** DWOAK55555-"XXX"