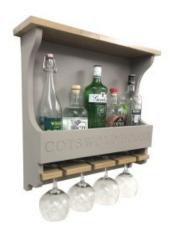

#### **GRETTON GREY SHAKER STYLE** PERSONALISED 4 GLASS DRINKS RACK 572X141X528

- FREE Engraving make it truly yours
- Shaker Style timeless & classic look
- Cotswold Gretton Grey classic Cotswold grey
- Sustainable oak great ecological credentials
  4 glass & 5 bottle plenty of capacity
  Sturdy oak top shelf greater capacity
  Wall mounted Convenient positioning

**SKU:** BWROAK572141528GG