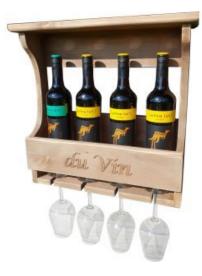

#### **AMBERLEY GREY SHAKER STYLE** PERSONALISED 6 GLASS DRINKS RACK 812X141X528

- FREE Engraving make it truly yours
  Shaker Style timeless & classic look
  Cotswold Amberley Grey cool anthracite look
- Sustainable oak great ecological credentials
  6 glasses & 8 bottles plenty of capacity
  Sturdy oak top shelf greater capacity

- Wall mounted Convenient positioning

**SKU:** BRWOAK812141528AG

www.ligneus.co.uk Page: 3 01285 760 138