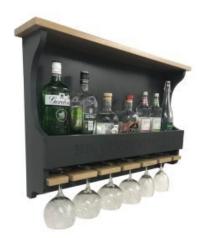

#### **AMBERLEY GREY SHAKER STYLE** PERSONALISED 6 GLASS DRINKS RACK 812X141X528

- FREE Engraving make it truly yours
  Shaker Style timeless & classic look
  Cotswold Amberley Grey cool anthracite look
- Sustainable oak great ecological credentials
  6 glasses & 8 bottles plenty of capacity
  Sturdy oak top shelf greater capacity

- Wall mounted Convenient positioning

**SKU:** BRWOAK812141528AG

www.ligneus.co.uk Page: 3 01285 760 138