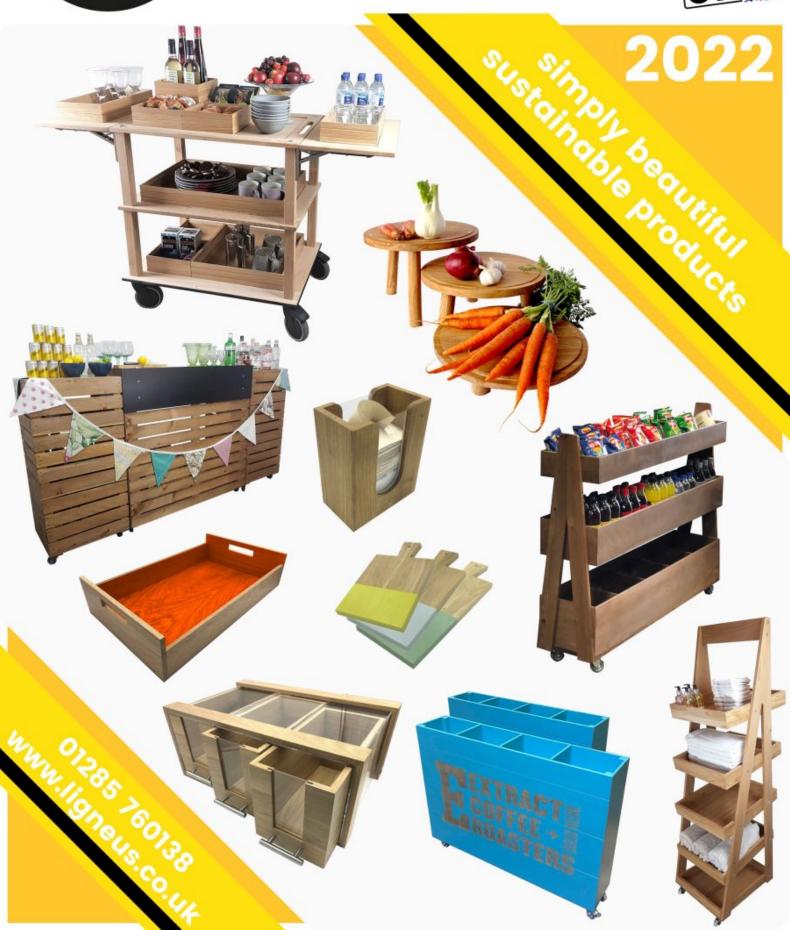

# LIGNEUS CRAFTED FROM WOOD

MADE IN THE COTSWOLDS











## **FATHER'S DAY GIFTS**









#### PERSONALISED SIT STAND DESK 800X500X850

- FREE ENGRAVING
- FREE OPTIONAL WINE GLASS HOLDER
- · Multi functional sit stand desk
- Ultimately adjustable creating the best posture for different heights
- · Locking chucks ensuring safe and sturdy assembly
- Optional glass holder

SKU: DSKPLY-800500850LAC



#### PERSONALISED RUSTIC BEER CADDY 285X200X340

- FREE ENGRAVING
- Personalise your beer caddy what will yours
- Attached opener perfect for beer lovers everywhere
- Sturdy design can take the knocks and bumps at the party
- Great capacity can hold up to 6 large bottles
- Quality Rustic look add a touch of class

SKU: BCPINP285200340RWE



#### PERSONALISED OAK GARDEN WINE WAITER

The quirky rustic garden wine bottle & glass holder is everyo