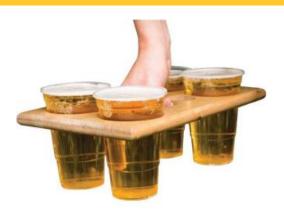

#### **4 PINT WOODEN BEER CARRY 310X197X18**

- Solid wood robust design for frequent use
- Great capacity easily carry up to 8 pints (one in each hand)
- Optional personalisation make it yours

**SKU:** BCPIN33419718LO