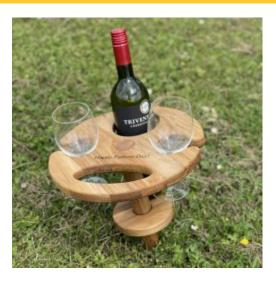

#### PERSONALISED OAK GARDEN WINE WAITER

The quirky rustic garden wine bottle & glass holder is everyone's favourite garden party companion.

- FREE ENGRAVING
- Incredibly practical easily carry a hold your
- Easily disassembled perfect for carrying or stowing away
- Personalisation make it yours or a perfect gift
- FSC Oak great ecological credentials

SKU: WGSOAK280D315