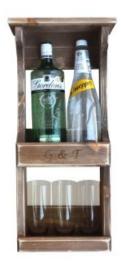

#### **GIN & TONIC BOTTLE & GLASS WALL** MOUNTED RUSTIC WOODEN RACK 270X135X565

- Vintage look match your style
  Sustainably sourced eco friendly
  Bottle & glass capacity plenty for two
  Top shelf further storage if required
- Wall mounted convenient positioning

**SKU: BRGPIN270135565WE** 