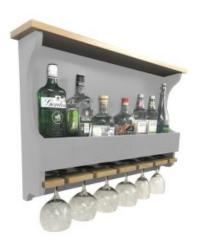

#### **GRETTON GREY SHAKER STYLE** PERSONALISED 6 GLASS DRINKS RACK 812X141X528

- FREE Engraving make it truly yours
- Shaker Style timeless & classic look
- Cotswold Gretton Grey classic Cotswold look
   Sustainable oak great ecological credentials
- 6 glasses & 8 bottles plenty of capacitySturdy oak top shelf greater capacity
- Wall mounted Convenient positioning

**SKU:** BRWOAK812141528GG