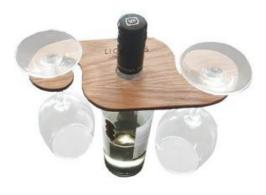

#### PERSONALISED WINE GLASS AND BOTTLE **CARRY**

This wine glass and bottle carry is the perfect accompaniment for a meal for two

- FREE DELIVERY
- Handy design just one hand to carry your bottle & glasses
- Customisable for a loving touch