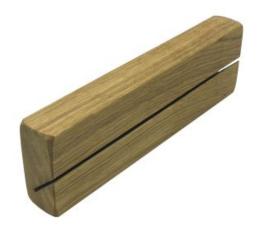

#### PERSONALISED OAK 4 SLOT POST AND KEY TIDY

- Never misplace your keys or post again
- Easily hung on the wall
- Personalise it with up to 3 lines of text

SKU: N/A