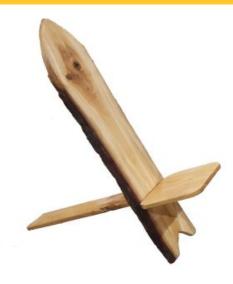

## THE PERSONALISED VIKING STARGAZER CHAIR

This oak Viking Stargazer is perfect for sitting back and relaxing in your garden taking in the view or simply....stargazing.

Optional personalisation to stamp your mark on this attractive robust piece.

**SKU:** VCOAK

Page: 8 01285 760 138 <u>www.ligneus.co.uk</u>