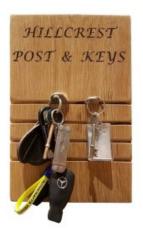

#### **OAK KEY HOLDER SLOT RACK 300X90X38**

Never misplace your keys or post again. This oak key slot rack wouldn't look out of place in a stylish kitchen or smart study.

- Optional personalisation make it yours
- Solid oak robust for everyday use
- Integrated wall fixings easily mountedFSC Oak great ecological credentials

SKU: N/A