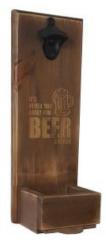

#### PERSONALISED RUSTIC BEER CADDY 285X200X340

- FREE ENGRAVING
- Personalise your beer caddy what will yours
- Attached opener perfect for beer lovers everywhere
- Sturdy design can take the knocks and bumps at the party
- Great capacity can hold up to 6 large bottles
- Quality Rustic look add a touch of class

SKU: BCPINP285200340RWE