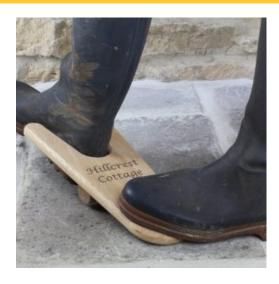

#### PERSONALISED OAK BOOT JACK

- FREE ENGRAVING!
- Easy to use great when you're in a rush
- Solid oak tough enough for constant use
- Personalisation make it belong in your home
  Sustainable sources great ecological credentials

**SKU:** BIOAK15033050