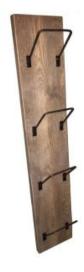

#### WHISKY BOTTLE & GLASS WALL MOUNTED **RUSTIC WOODEN RACK 270X135X460**

- Vintage look match your style
- Sustainably sourced eco friendly
- Bottle & glass capacity plenty for two
  Top shelf further storage if required
- Wall mounted convenient positioning

SKU: BRWHPIN270135460WE