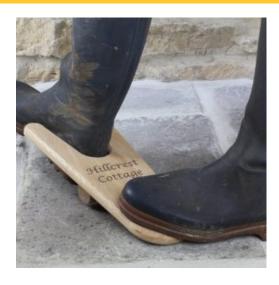

#### PERSONALISED OAK BOOT JACK

- FREE ENGRAVING!
- Easy to use great when you're in a rush
- Solid oak tough enough for constant use
- Personalisation make it belong in your home
  Sustainable sources great ecological credentials

**SKU:** BJOAK15033050