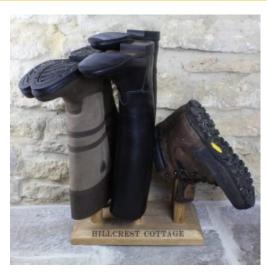

#### PERSONALISED OAK WELLY RACK 4 PAIR (2 **TALL 2 SHORT)**

A must for every home!

- Customisable choose the size depending on the number of big and little feet there are in your home
- Solid FSC oak hefty design for everyday use
- Personalisable make it truly belong at yours

**SKU:** WROAK4-500220C