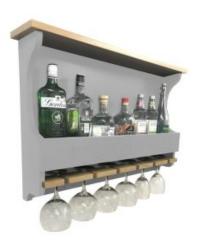

#### **GRETTON GREY SHAKER STYLE** PERSONALISED 6 GLASS DRINKS RACK 812X141X528

- FREE Engraving make it truly yours
- Shaker Style timeless & classic look
- Cotswold Gretton Grey classic Cotswold look
   Sustainable oak great ecological credentials
- 6 glasses & 8 bottles plenty of capacitySturdy oak top shelf greater capacity
- Wall mounted Convenient positioning

**SKU:** BRWOAK812141528GG