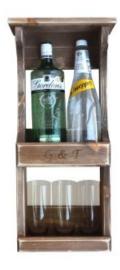

#### **GIN & TONIC BOTTLE & GLASS WALL** MOUNTED RUSTIC WOODEN RACK 270X135X565

- Vintage look match your style
  Sustainably sourced eco friendly
  Bottle & glass capacity plenty for two
  Top shelf further storage if required
- Wall mounted convenient positioning

**SKU: BRGPIN270135565WE** 