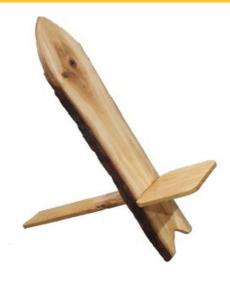

## THE PERSONALISED VIKING STARGAZER CHAIR

This oak Viking Stargazer is perfect for sitting back and relaxing in your garden taking in the view or simply....stargazing.

Optional personalisation to stamp your mark on this attractive robust piece.

**SKU:** VCOAK