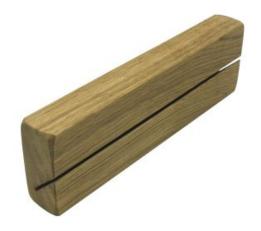

#### **OAK KEY HOLDER SLOT RACK 300X90X38**

Never misplace your keys or post again. This oak key slot rack wouldn't look out of place in a stylish kitchen or smart study.

- Optional personalisation make it yours
- Solid oak robust for everyday use
- Integrated wall fixings easily mountedFSC Oak great ecological credentials

SKU: N/A