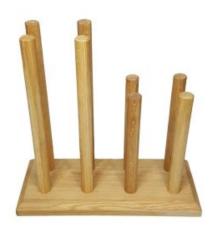

#### PERSONALISED OAK WELLY RACK 3 PAIR (2 TALL 1 SHORT)

- Customisable select size depending on the number of big and little feet in your home
- Solid FSC oak hefty design for everyday use
- Personalisable make it truly belong at yours

**SKU:** WROAK3-375220B