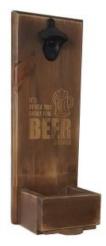

#### PERSONALISED RUSTIC BEER CADDY 285X200X340

- FREE ENGRAVING
- Personalise your beer caddy what will yours
- Attached opener perfect for beer lovers everywhere
- Sturdy design can take the knocks and bumps at the party
- Great capacity can hold up to 6 large bottles
- Quality Rustic look add a touch of class

SKU: BCPINP285200340RWE