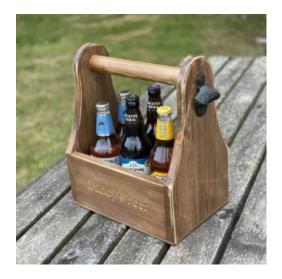

#### PERSONALISED RUSTIC BEER CADDY 285X200X340

- FREE ENGRAVING
- Personalise your beer caddy what will yours
- Attached opener perfect for beer lovers everywhere
- Sturdy design can take the knocks and bumps at the party
- Great capacity can hold up to 6 large bottles
- Quality Rustic look add a touch of class

SKU: BCPINP285200340RWE