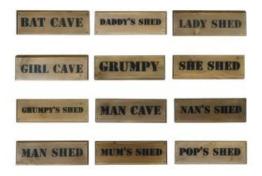

#### **RUSTIC STENCIL SHED SIGN 300X100X18**

- FREE DELIVERY
- · Wide selection of stencils choose what suits
- Pre drilled holes quick and easy to hang

SKU: N/A