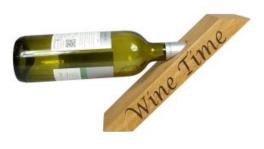

#### PERSONALISED OAK WINE BOTTLE HOLDER

At best it looks precarious and at worst teetering but rest assured you can be more than confident with this balancing act.

- FSC Oak great ecological credentials
- Solid oak very robust
- talking point impress your guests

**SKU:** BWH28575270IL