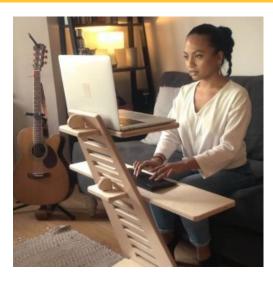

#### PERSONALISED SIT STAND DESK 800X500X850

- FREE ENGRAVING
- FREE OPTIONAL WINE GLASS HOLDER
- Multi functional sit stand desk
- Ultimately adjustable creating the best posture for different heights
- Locking chucks ensuring safe and sturdy assembly
- Optional glass holder

SKU: DSKPLY-800500850LAC