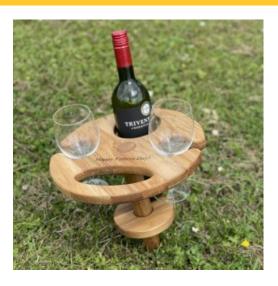

#### PERSONALISED OAK GARDEN WINE WAITER

The quirky rustic garden wine bottle & glass holder is everyone's favourite garden party companion.

- FREE ENGRAVING
- Incredibly practical easily carry a hold your
- Easily disassembled perfect for carrying or stowing away
- Personalisation make it yours or a perfect gift
- FSC Oak great ecological credentials

SKU: WGSOAK280D315