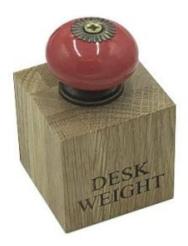

#### PERSONALISED OAK DESK WEIGHT WITH **COLOURED CERAMIC HANDLE 55X55X55**

- Crafted from Oak a classic look
- Optional colours matching your interior
- Customisation make it truly yours

**SKU:** DWOAK55555-"XXX"