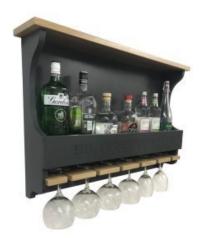

#### **AMBERLEY GREY SHAKER STYLE** PERSONALISED 6 GLASS DRINKS RACK 812X141X528

- FREE Engraving make it truly yours
  Shaker Style timeless & classic look
  Cotswold Amberley Grey cool anthracite look
- Sustainable oak great ecological credentials
  6 glasses & 8 bottles plenty of capacity
  Sturdy oak top shelf greater capacity

- Wall mounted Convenient positioning

**SKU:** BRWOAK812141528AG

www.ligneus.co.uk Page: 4 01285 760 138