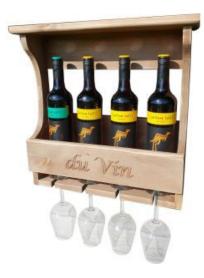

#### PERSONALISED 4 GLASS & BOTTLE WALL MOUNTED RUSTIC WOODEN WINE RACK 470X135X460

- Vintage look match your style
- Customisable what will yours say?
- Sustainably sourced eco friendly
- 4 bottle & glass capacity plenty of room
- Top shelf further storage if required
- Wall mounted convenient positioning

**SKU: BRWPIN470135460WE** 