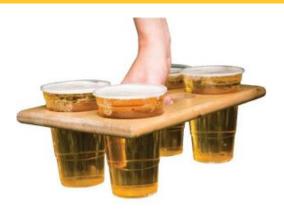

#### **4 PINT WOODEN BEER CARRY 310X197X18**

- Solid wood robust design for frequent use
- Great capacity easily carry up to 8 pints (one in each hand)
- Optional personalisation make it yours

**SKU:** BCPIN33419718LO