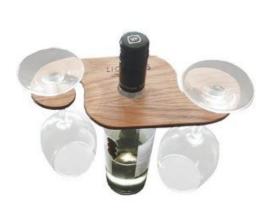

#### PERSONALISED OAK WINE BOTTLE HOLDER

At best it looks precarious and at worst teetering but rest assured you can be more than confident with this balancing act.

- FSC Oak great ecological credentials
- Solid oak very robust
- talking point impress your guests

**SKU:** BWH28575270IL