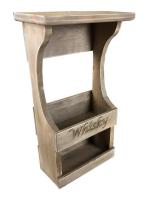

#### WHISKY BOTTLE & GLASS WALL MOUNTED **RUSTIC WOODEN RACK 270X135X460**

- Vintage look match your style
- Sustainably sourced eco friendly
- Bottle & glass capacity plenty for two
  Top shelf further storage if required
- Wall mounted convenient positioning

SKU: BRWHPIN270135460WE