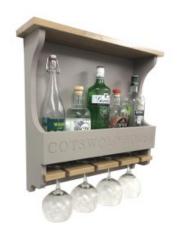

#### **GRETTON GREY SHAKER STYLE** PERSONALISED 4 GLASS DRINKS RACK 572X141X528

- FREE Engraving make it truly yours
- Shaker Style timeless & classic look
- Cotswold Gretton Grey classic Cotswold grey
- Sustainable oak great ecological credentials
  4 glass & 5 bottle plenty of capacity
  Sturdy oak top shelf greater capacity
  Wall mounted Convenient positioning

**SKU:** BWROAK572141528GG