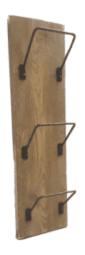

## NEWSPAPER, POST & WINE TRIPLE RACK 610X150X18

This Newspaper, Post & Wine Rack is not only a feature but also incredibly practical - how will you use it?

- Multi use works for newspapers, post and wine
- Recessed wall fixings ready to go, simply hang it up

**SKU:** WP3-61015018