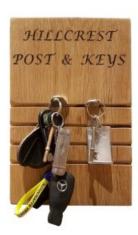

#### **OAK KEY HOLDER SLOT RACK 300X90X38**

Never misplace your keys or post again. This oak key slot rack wouldn't look out of place in a stylish kitchen or smart study.

- Optional personalisation make it yours
- Solid oak robust for everyday use
- Integrated wall fixings easily mountedFSC Oak great ecological credentials

SKU: N/A