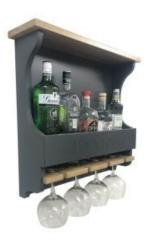

#### **AMBERLEY GREY SHAKER STYLE** PERSONALISED 4 GLASS DRINKS RACK 572X141X528

- FREE Engraving make it truly yoursShaker Style timeless & classic look
- Cotswold Amberley Grey cool anthracite grey
   Sustainable oak great ecological credentials
- 4 glass & 5 bottle plenty of capacitySturdy oak top shelf greater capacity
- Wall mounted Convenient positioning

**SKU:** BWROAK572141528AG