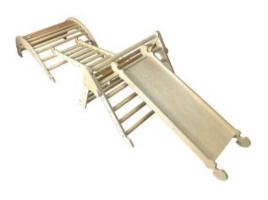

#### JUNIOR CLIMBING SET NATURAL

- Independently tested & Conforms to UK and EU Toy Standards & Regulations EN71
- Junior size for children of all ages particularly great for 4-10yrs
- Junior Pikler Inspired Starter Set develops children's motor skills, balance & confidence
- Robust manufacture for everyday use
- Modular design build endless possibilities

**SKU:** LPKSSET-J1-NAT

SKU: LPKTRI-N1-PR