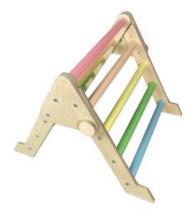

#### JUNIOR TRIANGLE PASTEL RAINBOW

- Independently tested & Conforms to UK and EU Toy Standards & Regulations EN71
- Junior size for children of all ages particularly great for 4-10yrs
- A jolly pastel rainbow spectrum that children love
- Pikler Inspired Climbing Triangle develops children's motor skills, balance & confidence
  • Foldable design - easily stowed away
- Robust manufacture for everyday use

• Modular design - build endless possibilities

SKU: LPKTRI-J1-PR