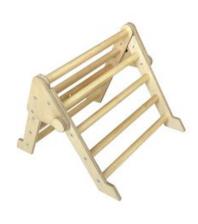

#### JUNIOR CLIMBING SET NATURAL

- Independently tested & Conforms to UK and EU Toy Standards & Regulations EN71
- Junior size for children of all ages particularly great for 4-10yrs
- Junior Pikler Inspired Starter Set develops children's motor skills, balance & confidence
- Robust manufacture for everyday use
- Modular design build endless possibilities

**SKU:** LPKSSET-J1-NAT

SKU: LPKTRI-N1-PR