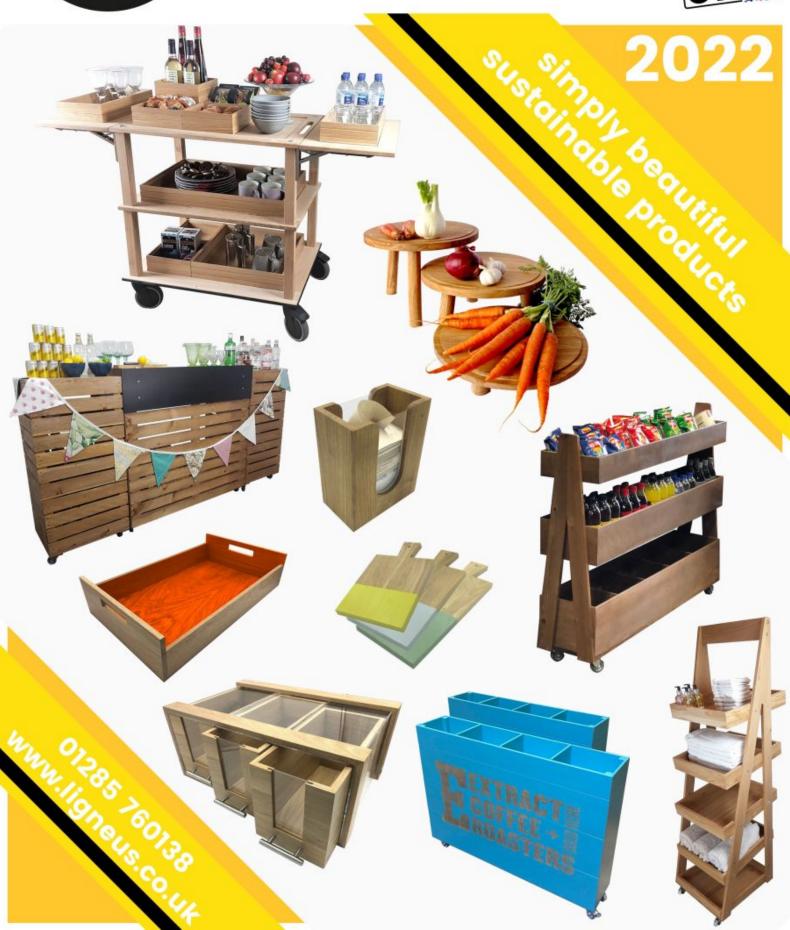

# LIGNEUS CRAFTED FROM WOOD

MADE IN THE COTSWOLDS







### FOR CHILDREN'S BIRTHDAYS





## For Children's Birthdays





#### PERSONALISED CHILDREN'S STARGAZER CHAIR

- Angled position perfect for stargazing
- Robust manufacture for everyday heavy use
- 2 Component parts Quick set up in seconds

SKU: SGPLY-J



#### JUNIOR TRIANGLE PASTEL RAINBOW

- Independently tested & Conforms to UK and EU Toy Standards & Regulations EN71
- Junior size for children of all ages particularly great for 4-10yrs
- A jolly pastel rainbow spectrum that children love
- Pikler Inspired Climbing Triangle develops children's motor skills, balance & confidence
  • Foldable design - easily stowed away
- Robust manufacture for everyday use

• Modular design - build endless possibilities

SKU: LPKTRI-J1-PR



#### **NURSERY TRIANGLE PASTEL RAINBOW**

- Independently