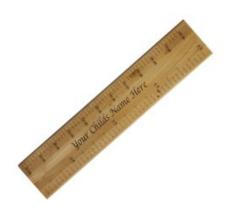

#### CHILDREN'S OAK HEIGHT CHART

The children's oak height chart is a timeless addition to kitchens or bedrooms and being portable means you can take those precious recording with you.

Add your child's name or other choice of text for no extra cost.

SKU: HCOAK1200190ENG