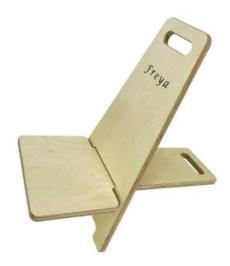

#### PERSONALISED CHILDREN'S STARGAZER CHAIR

- Angled position perfect for stargazing
- Robust manufacture for everyday heavy use
- 2 Component parts Quick set up in seconds

SKU: SGPLY-J