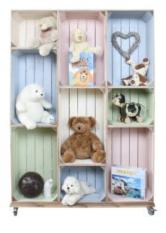

#### **WIDE 9 MOBILE COLOUR BURST CRATE DISPLAY 1115X297X1600**

The "Children's Bedroom One" is a Wide 9 Mobile Colour Burst Crate Display which is a fantastically colourful solution to shop displays and bedrooms.

**SKU: CRM-WIDE9-COLOURBURST** 