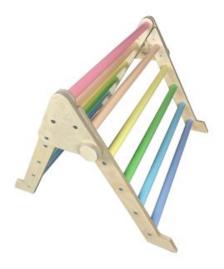

#### JUNIOR TRIANGLE PASTEL RAINBOW

- Independently tested & Conforms to UK and EU Toy Standards & Regulations EN71
- Junior size for children of all ages particularly great for 4-10yrs
- A jolly pastel rainbow spectrum that children love
- Pikler Inspired Climbing Triangle develops children's motor skills, balance & confidence
  • Foldable design - easily stowed away
- Robust manufacture for everyday use

• Modular design - build endless possibilities

SKU: LPKTRI-J1-PR