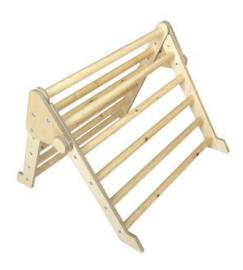

#### JUNIOR TRIANGLE NATURAL

- Independently tested & Conforms to UK and EU Toy Standards & Regulations EN71
   Toddler / Junior size for children of all ages
- particularly great for 4-10yrs
- Pikler Inspired Climbing Triangle develops children's motor skills, balance & confidence
- Foldable design easily stowed away
- Robust UK manufacture for everyday use
- Modular design build endless possibilities

SKU: LPKTRI-J1-NAT