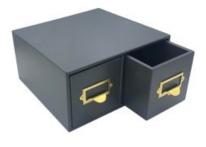

### BLACK DOUBLE BREAD BIN WITH WOOD DRAWERS & TICKET HANDLES 335X310X170

- Double bread bin great capacity
- Ticket handles clearly label your contents
- Solid design for everyday use
- Choice of glorious Cotswold colours match your style

**SKU:** BBPLY335310170BK-BST