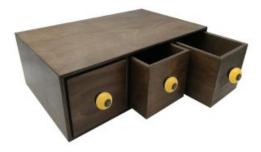

### TRIPLE RUSTIC BROWN BREAD BIN WITH WOOD DRAWERS & TICKET HANDLES 490X310X170

- Triple bread bin maximum capacity
- Ticket handles clearly label your contents
- Solid design for everyday use
- Choice of rustic finish match your style