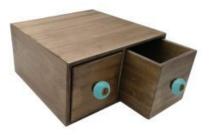

### SINGLE RUSTIC BROWN BREAD BIN WITH **WOOD DRAWER & TICKET HANDLE** 170X310X170

- Single bread bin great space saving size
- Ticket handles clearly label your contents
- Solid design for everyday use
- Choice of rustic finish match your style