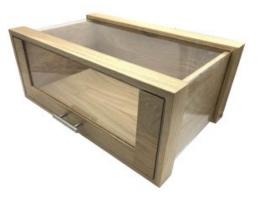

### **SINGLE OAK & ACRYLIC BREAD BIN WITH OAK & ACRYLIC DRAWER & BRUSHED STEEL T-HANDLE 550X350X230**

- Single bread bin great space saving sizeClear acrylic panels for easy viewing
- Solid design for everyday use •
- Oak classic look
- Brushed Steel handle finished off in style

SKU: BBOAK550350230-BRSST