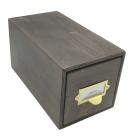

### SINGLE BREAD BIN WITH WOOD DRAWER & CERAMIC KNOB 170X310X170

- Single drawer great when space is a premium
- Choice of coloured knobs match your
  - surroundings
  - Solid ply design robust for everyday use

SKU: BBPLY170310170RB "XXX"