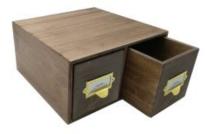

### **SINGLE OAK & ACRYLIC BREAD BIN WITH OAK & ACRYLIC DRAWER & BRUSHED STEEL T-HANDLE 550X350X230**

- Single bread bin great space saving sizeClear acrylic panels for easy viewing
- Solid design for everyday use •
- Oak classic look
- Brushed Steel handle finished off in style

SKU: BBOAK550350230-BRSST