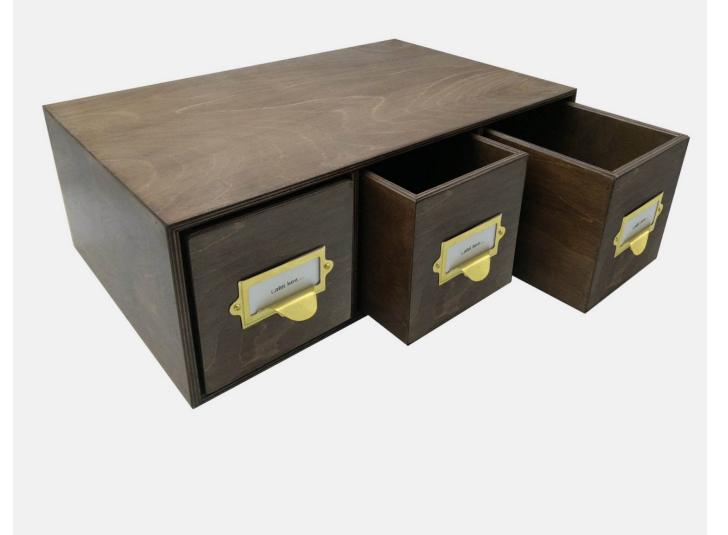

### TRIPLE BREAD BIN WITH WOOD DRAWERS & CERAMIC KNOBS 490X310X170

- Triple drawer Maximum capacity
- Two Orientations versatile for space
   Chaice of coloured knobs match you
- Choice of coloured knobs match your surroundings
- Solid ply design robust for everyday use

SKU: BBPLY490310170RB "XXX"