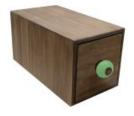

### SINGLE RUSTIC BROWN BREAD BIN WITH WOOD DRAWER & CUP HANDLE 170X310X170

- · Selection of cup handles match your designs
- Selection of finishes match your style

SKU: BBPLY170310170RB-"XXX"