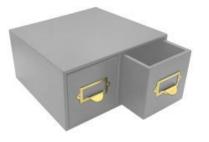

### GRETTON GREY DOUBLE BREAD BIN WITH WOOD DRAWERS & TICKET HANDLES 335X310X170

- Double bread bin great capacity
- Ticket handles clearly label your contents
- Solid design for everyday use
- Choice of glorious Cotswold colours match your style

SKU: BBPLY335310170GG-BST