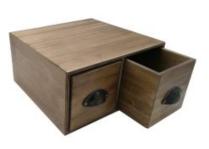

### TRIPLE BREAD BIN WITH WOOD DRAWERS & CERAMIC KNOBS 490X310X170

- Triple drawer Maximum capacity
- Two Orientations versatile for space
   Chaice of coloured knobs match you
- Choice of coloured knobs match your surroundings
- Solid ply design robust for everyday use

SKU: BBPLY490310170RB "XXX"