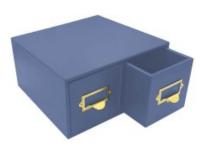

### **KINGSCOTE BLUE DOUBLE BREAD BIN WITH WOOD DRAWERS & TICKET HANDLES** 335X310X170

- Double bread bin great capacity
- Ticket handles clearly label your contents
- Solid design for everyday use •
- Choice of glorious Cotswold colours match • your style

SKU: BBPLY335310170KB-BST