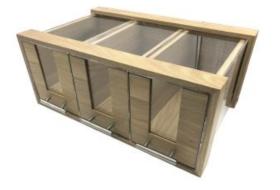

### **TRIPLE OAK & ACRYLIC BREAD BIN WITH OAK** & ACRYLIC DRAWERS & BRUSHED STEEL T-HANDLES 550X350X230

- Triple bread bin great versatility
- Oak & acrylic drawers for easy viewing
- Solid design for everyday use
- Oak classic look
- · Brushed Steel handles finished off in style

SKU: BBOAK550350230-3D-BRSST