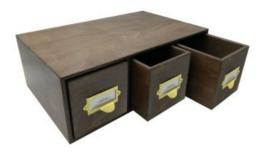

### **TRIPLE OAK & ACRYLIC BREAD BIN WITH OAK** & ACRYLIC DRAWERS & BRUSHED STEEL T-HANDLES 550X350X230

- Triple bread bin great versatility
- Oak & acrylic drawers for easy viewing
- Solid design for everyday use
- Oak classic look
- · Brushed Steel handles finished off in style

SKU: BBOAK550350230-3D-BRSST