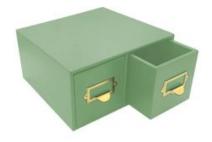

#### TETBURY GREEN DOUBLE BREAD BIN WITH WOOD DRAWERS & TICKET HANDLES 335X310X170

- Double bread bin great capacity
- Ticket handles clearly label your contents
- Solid design for everyday use
- Choice of glorious Cotswold colours match your style

### SKU: BBPLY335310170TG-BST