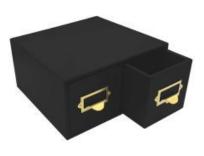

### **KINGSCOTE BLUE DOUBLE BREAD BIN WITH WOOD DRAWERS & TICKET HANDLES** 335X310X170

- Double bread bin great capacity
- Ticket handles clearly label your contents
- Solid design for everyday use •
- Choice of glorious Cotswold colours match • your style