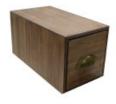

### SINGLE BREAD BIN WITH WOOD DRAWER & CERAMIC KNOB 170X310X170

- Single drawer great when space is a premium
- Choice of coloured knobs match your
  - surroundings
  - Solid ply design robust for everyday use

SKU: BBPLY170310170RB "XXX"