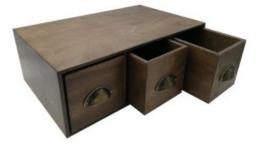

### TRIPLE BREAD BIN WITH WOOD DRAWERS & CERAMIC KNOBS 490X310X170

- Triple drawer Maximum capacity
- Two Orientations versatile for space
   Chaice of coloured knobs match you
- Choice of coloured knobs match your surroundings
- Solid ply design robust for everyday use

SKU: BBPLY490310170RB "XXX"