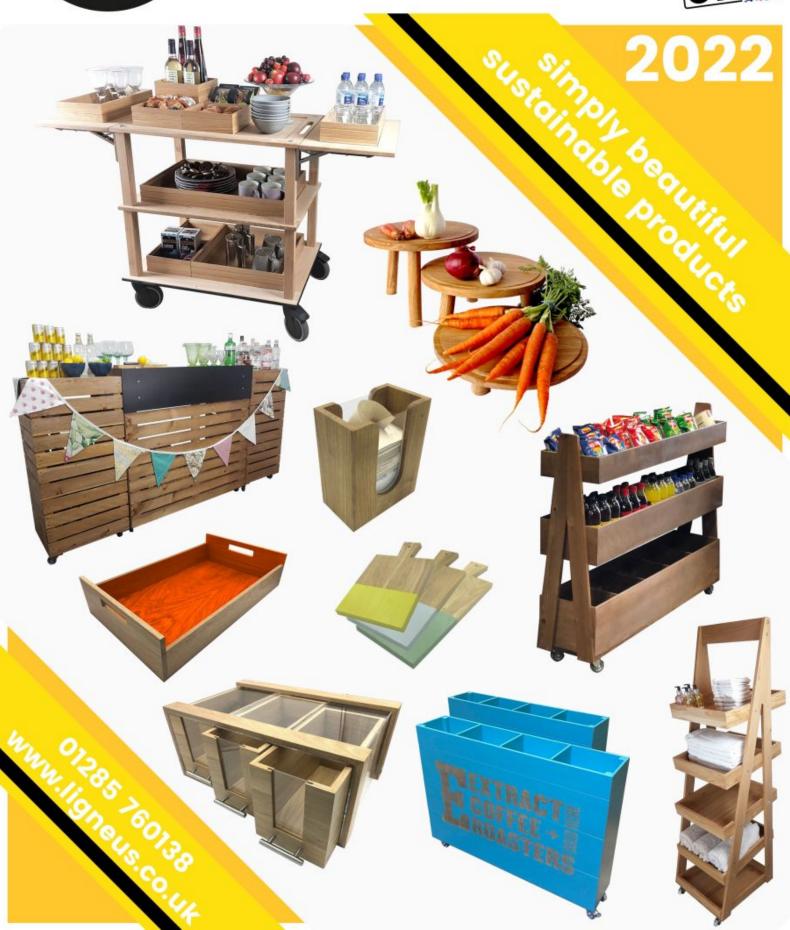

# LIGNEUS CRAFTED FROM WOOD

MADE IN THE COTSWOLDS











## **BREAD BINS**



Page: 2 01285 760 138 <u>www.ligneus.co.uk</u>









## **BURFORD B1/3 BLACK OAK BREAD BIN**

- Designed to fit with the modular Hospitality System - can also be used standalone
- B1/3 footprint 398 x 212 x 212mm
- Drawer with metal handle great capacity
  Acrylic window at the front view stored food
- Versatile, multi-purpose storage drawer
- Solid oak sturdy design for frequent use

SKU: BB-B13-BK



## **BURFORD B1/3 DARK BROWN OAK BREAD BIN**

- Designed to fit with the modular Hospitality System - can also be used standalone
- B1/3 footprint 398 x 212 x 212mm
- Drawer with metal handle great capacity
- Acrylic window at the front view stored food
- Versatile, multi-purpose storage drawer
- Solid oak sturdy design for frequent use

SKU: BB-B13-DB



####