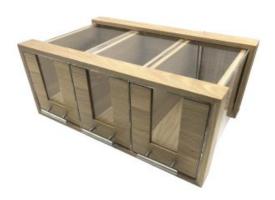

## TRIPLE OAK & ACRYLIC BREAD BIN WITH OAK & ACRYLIC DRAWERS & BRUSHED STEEL T-**HANDLES 550X350X230**

- Triple bread bin great versatility
- Oak & acrylic drawers for easy viewing
- Solid design for everyday use
- Oak classic look
- · Brushed Steel handles finished off in style

SKU: BBOAK550350230-3D-BRSST