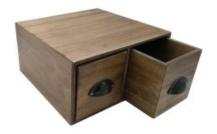

## **BURFORD B1/3 BLACK OAK BREAD BIN**

- Designed to fit with the modular Hospitality System - can also be used standalone
- B1/3 footprint 398 x 212 x 212mm
- Drawer with metal handle great capacity
  Acrylic window at the front view stored food
- Versatile, multi-purpose storage drawer
- Solid oak sturdy design for frequent use