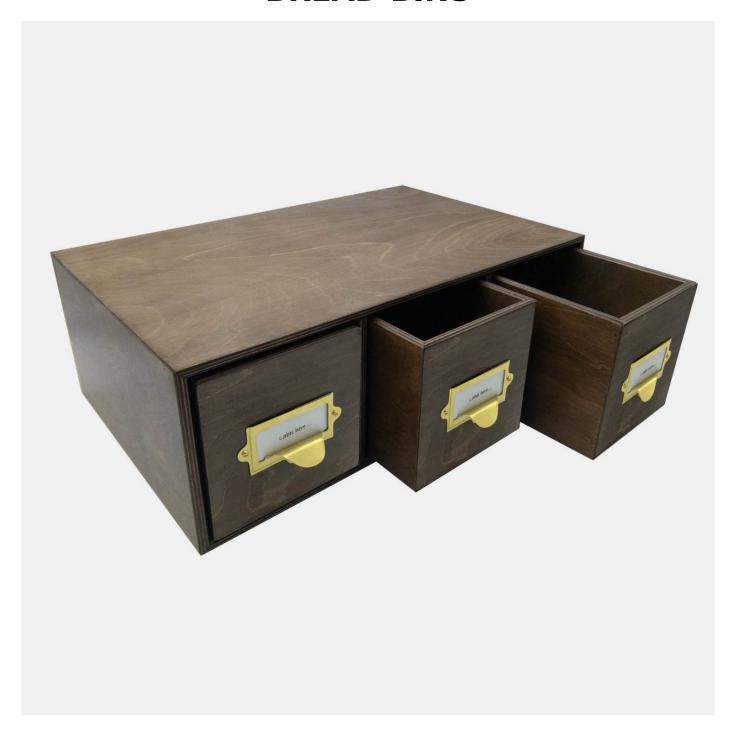

## TRIPLE OAK & ACRYLIC BREAD BIN WITH OAK & ACRYLIC DRAWERS & BRUSHED STEEL T-**HANDLES 550X350X230**

- Triple bread bin great versatility
- Oak & acrylic drawers for easy viewing
- Solid design for everyday use
- Oak classic look
- · Brushed Steel handles finished off in style

SKU: BBOAK550350230-3D-BRSST