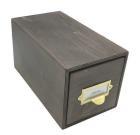

## SINGLE BREAD BIN WITH WOOD DRAWER & CERAMIC KNOB 170X310X170

- Single drawer great when space is a premium
- Choice of coloured knobs match your surroundings
- Solid ply design robust for everyday use

SKU: BBPLY170310170RB "XXX"