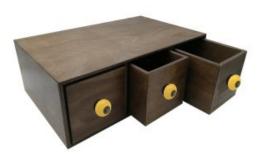

## TRIPLE BREAD BIN WITH WOOD DRAWERS & CERAMIC KNOBS 490X310X170

- Triple drawer Maximum capacity
- Two Orientations versatile for space
- Choice of coloured knobs match your surroundings
- Solid ply design robust for everyday use

**SKU:** BBPLY490310170RB "XXX"