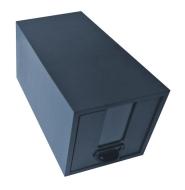

#### **BURFORD B1/3 AMBERLEY GREY OAK BREAD** BIN

- Designed to fit with the modular Hospitality System - can also be used standalone
- B1/3 footprint 398 x 212 x 212mm
- Drawer with metal handle great capacity
- Acrylic window at the front view stored food
- Versatile, multi-purpose storage drawer
- Solid oak sturdy design for frequent use

SKU: BB-B13-AG