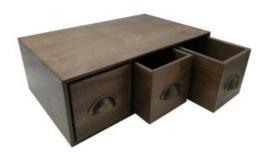

# TRIPLE RUSTIC BROWN BREAD BIN WITH WOOD DRAWERS & TICKET HANDLES 490X310X170

- Triple bread bin maximum capacity
- Ticket handles clearly label your contents
- Solid design for everyday use
- · Choice of rustic finish match your style

SKU: BBPLY490310170RB-BST