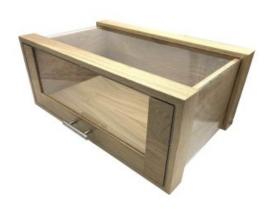

## **BURFORD B1/3 BLACK OAK BREAD BIN**

- Designed to fit with the modular Hospitality System - can also be used standalone
- B1/3 footprint 398 x 212 x 212mm
- Drawer with metal handle great capacity
  Acrylic window at the front view stored food
- Versatile, multi-purpose storage drawer
- Solid oak sturdy design for frequent use

## **BURFORD B1/3 DARK BROWN OAK BREAD BIN**

- Designed to fit with the modular Hospitality System - can also be used standalone
- B1/3 footprint 398 x 212 x 212mm
- Drawer with metal handle great capacity
- Acrylic window at the front view stored food
- Versatile, multi-purpose storage drawer
- Solid oak sturdy design for frequent use

#### **BURFORD B1/3 AMBERLEY GREY OAK BREAD** BIN

- Designed to fit with the modular Hospitality System - can also be used standalone
- B1/3 footprint 398 x 212 x 212mm
- Drawer with metal handle great capacity
- Acrylic window at the front view stored food
- Versatile, multi-purpose storage drawer
- Solid oak sturdy design for frequent use

## **BURFORD B1/3 NATURAL OAK BREAD BIN**

- Designed to fit with the modular Hospitality System - can also be used standalone
- B1/3 footprint 398 x 212 x 212mm
- Drawer with metal handle great capacity
- Acrylic window at the front view stored food easily
- Versatile, multi-purpose storage drawer
- Solid oak sturdy design for frequent use