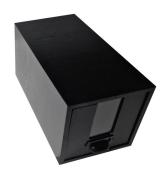

## **BURFORD B1/3 BLACK OAK BREAD BIN**

- Designed to fit with the modular Hospitality System - can also be used standalone
- B1/3 footprint 398 x 212 x 212mm
- Drawer with metal handle great capacity
  Acrylic window at the front view stored food
- Versatile, multi-purpose storage drawer
- Solid oak sturdy design for frequent use

SKU: BB-B13-BK