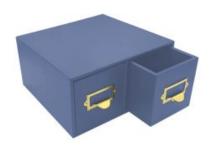

## KINGSCOTE BLUE DOUBLE BREAD BIN WITH **WOOD DRAWERS & TICKET HANDLES** 335X310X170

- Double bread bin great capacity
- Ticket handles clearly label your contents
- Solid design for everyday use
- Choice of glorious Cotswold colours match your style

**SKU: BBPLY335310170KB-BST** 