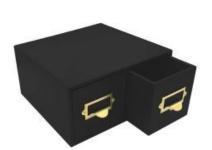

## KINGSCOTE BLUE DOUBLE BREAD BIN WITH **WOOD DRAWERS & TICKET HANDLES** 335X310X170

- Double bread bin great capacity
- Ticket handles clearly label your contents
- Solid design for everyday use
- Choice of glorious Cotswold colours match your style

**SKU: BBPLY335310170KB-BST** 