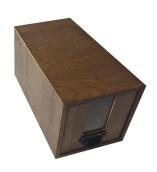

## **BURFORD B1/3 DARK BROWN OAK BREAD BIN**

- Designed to fit with the modular Hospitality System - can also be used standalone
- B1/3 footprint 398 x 212 x 212mm
- Drawer with metal handle great capacity
- Acrylic window at the front view stored food
- Versatile, multi-purpose storage drawer
- Solid oak sturdy design for frequent use

SKU: BB-B13-DB