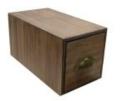

#### SINGLE OAK & ACRYLIC BREAD BIN WITH **OAK & ACRYLIC DRAWER & BRUSHED STEEL** T-HANDLE 550X350X230

- Single bread bin great space saving sizeClear acrylic panels for easy viewing
- Solid design for everyday use
- Oak classic look
- Brushed Steel handle finished off in style

**SKU:** BBOAK550350230-BRSST