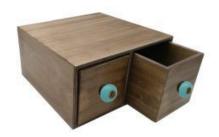

## DOUBLE BREAD BIN WITH WOOD DRAWERS & CERAMIC KNOBS 335X310X170

- Double drawer Great capacity
- Two Orientations versatile for space
- Choice of coloured knobs match your surroundings
- Solid ply design robust for everyday use

SKU: BBPLY335310170RB "XXX"