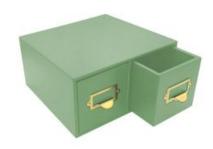

## TETBURY GREEN DOUBLE BREAD BIN WITH WOOD DRAWERS & TICKET HANDLES 335X310X170

- Double bread bin great capacity
- Ticket handles clearly label your contents
- Solid design for everyday use
- Choice of glorious Cotswold colours match your style

**SKU:** BBPLY335310170TG-BST