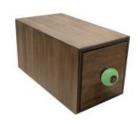

## SINGLE BREAD BIN WITH WOOD DRAWER & CERAMIC KNOB 170X310X170

- Single drawer great when space is a premium
- Choice of coloured knobs match your surroundings
- Solid ply design robust for everyday use

SKU: BBPLY170310170RB "XXX"