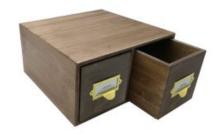

## DOUBLE BREAD BIN WITH WOOD DRAWERS & CERAMIC KNOBS 335X310X170

- Double drawer Great capacity
- Two Orientations versatile for space
- Choice of coloured knobs match your surroundings
- Solid ply design robust for everyday use

SKU: BBPLY335310170RB "XXX"