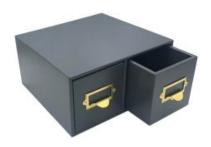

## BLACK DOUBLE BREAD BIN WITH WOOD DRAWERS & TICKET HANDLES 335X310X170

- Double bread bin great capacity
- Ticket handles clearly label your contents
- Solid design for everyday use
- Choice of glorious Cotswold colours match your style

**SKU:** BBPLY335310170BK-BST