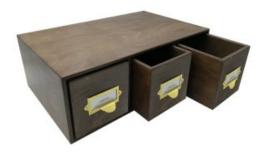

## TRIPLE BREAD BIN WITH WOOD DRAWERS & CERAMIC KNOBS 490X310X170

- Triple drawer Maximum capacity
- Two Orientations versatile for space
- Choice of coloured knobs match your surroundings
- Solid ply design robust for everyday use

**SKU:** BBPLY490310170RB "XXX"