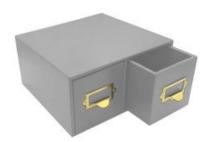

## AMBERLEY GREY DOUBLE BREAD BIN WITH **WOOD DRAWERS & TICKET HANDLES** 335X310X170

- Double bread bin great capacity
- Ticket handles clearly label your contents
- Solid design for everyday use
- Choice of glorious Cotswold colours match your style

**SKU:** BBPLY335310170AG-BST