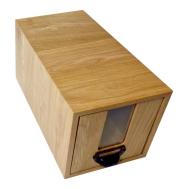

## **BURFORD B1/3 NATURAL OAK BREAD BIN**

- Designed to fit with the modular Hospitality System - can also be used standalone
- B1/3 footprint 398 x 212 x 212mm
- Drawer with metal handle great capacity
- Acrylic window at the front view stored food easily
- Versatile, multi-purpose storage drawer
- Solid oak sturdy design for frequent use

SKU: BB-B13-NA

01285 760 138 www.ligneus.co.uk Page: 3