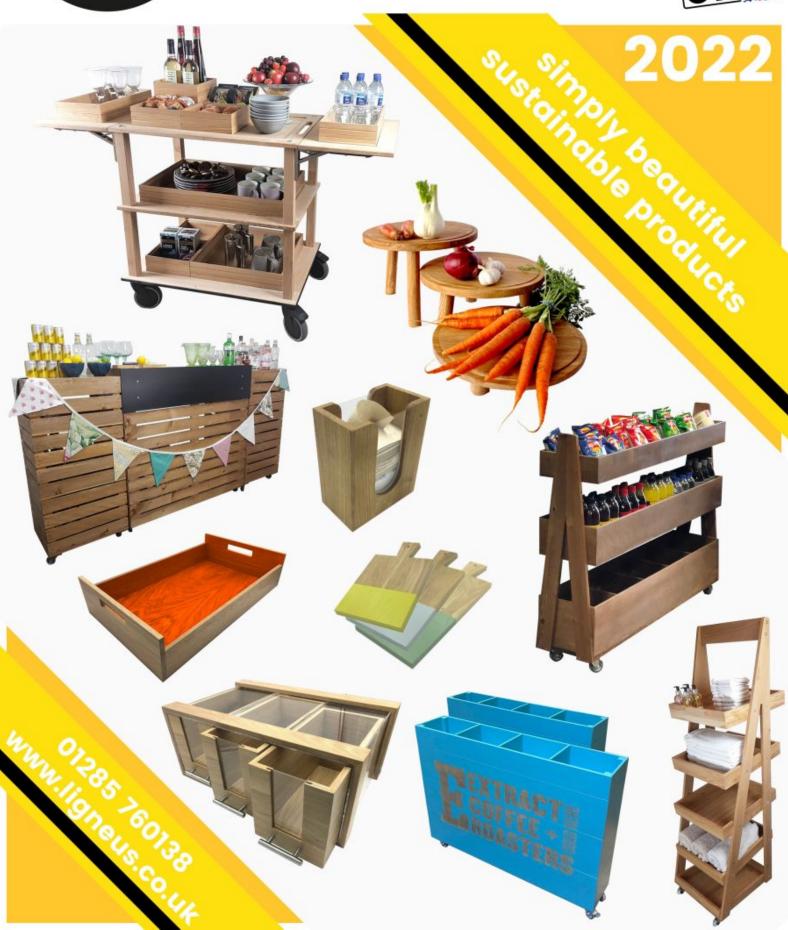

# LIGNEUS CRAFTED FROM WOOD

MADE IN THE COTSWOLDS









## **CAKE STANDS**

Page: 2 01285 760 138 <u>www.ligneus.co.uk</u>







Page: 3 01285 760 138 <u>www.ligneus.co.uk</u>









#### PAINSWICK SCORCHED CAKE BOARD 305DX18

• Classic Painswick Scorched look - catch your customers eye

SKU: PK-BDPIN30518SCH-LAC

#### PAINSWICK WHITE CAKE BOARD 305DX18

• Classic Painswick White look - catch your customers eye

SKU: PK-BDPIN30518WHT-LAC





## PAINSWICK RUSTIC CAKE BOARD 305DX18

• Classic Painswick Rustic look - catch your customers eve

SKU: PK-BDPIN30518RB-LAC

### PAINSWICK SCORCHED MILKING STOOL 305DX70

Other sizes available – build to your own design
Painswick Scorched – catch your customers eye

SKU: PK-MSPIN30570SCH-LAC







#### PAINSWICK SCORCHED MILKING STOOL 305DX140

- Other sizes available build to your own design