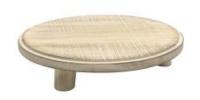

#### PAINSWICK WHITE MILKING STOOL 305DX140

- Other sizes available build to your own design
   Painswick White catch your customers eye
   FSC Pine great ecological credentials

SKU: PK-MSPIN305140WHT-LAC

#### **PAINSWICK WHITE MILKING STOOL 305DX70**

- Other sizes available build to your own design
- Painswick White catch your customers eye

SKU: PK-MSPIN30570WHT-LAC

#### PAINSWICK WHITE MILKING STOOL 305DX210

- Other sizes available build to your own design
- Painswick White catch your customers eye

SKU: PK-MSPIN305210WHT-LAC