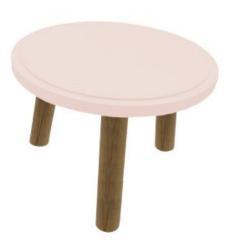

### PAINSWICK SCORCHED MILKING STOOL 305DX70

Other sizes available – build to your own design
Painswick Scorched – catch your customers eye

SKU: PK-MSPIN30570SCH-LAC

#### PAINSWICK SCORCHED MILKING STOOL 305DX140

- Other sizes available build to your own design
  Painswick Scorched catch your customers eye

**SKU:** PK-MSPIN305140SCH-LAC

- Other sizes available build to your own design
  Painswick Scorched catch your customers eye

SKU: PK-MSPIN305210SCH-LAC