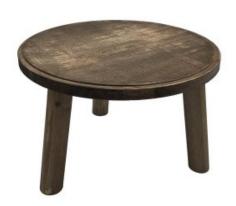

#### **SCORCHED PINE CAKE BOARD 305DX18**

• Classic scorched look - catch your customers

SKU: BDPIN30518SCH

#### **SCORCHED PINE MILKING STOOL 305DX140**

- Other sizes available build to your own design
  Classic scorched look catch your customers

SKU: MSPIN305140SCH

#### **SCORCHED PINE MILKING STOOL 305DX70**

- Other sizes available build to your own design
- Classic scorched look catch your customers

SKU: MSPIN30570SCH

#### **SCORCHED PINE MILKING STOOL 305DX210**

- Other sizes available build to your own design
- Classic scorched look catch your customers

SKU: MSPIN305210SCH