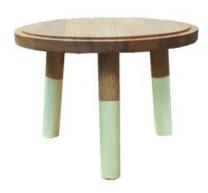

#### PAINSWICK WHITE MILKING STOOL 305DX140

- Other sizes available build to your own design
   Painswick White catch your customers eye
   FSC Pine great ecological credentials

SKU: PK-MSPIN305140WHT-LAC