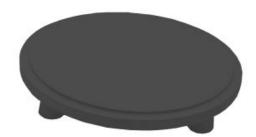

## **BLACK TOPPED OAK MILKING STOOL** 290DX210

The Black Topped Milking Stool is a fantastically colourful kitchen feature being used as either a display or a kitchen tidy.

- Highest quality Oak display top end merchandise
- Heavy material for added stability
- Other sizes available build to your own design
- Classic look catch your customers eye
  Selection of classic colours match your style

SKU: MSOAK290210TOPBK