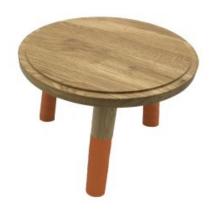

## ORANGE TOPPED OAK MILKING STOOL 290DX70

- Highest quality Oak display top end merchandise
- Heavy material for added stability
- Other sizes available build to your own design
- Classic look catch your customers eye
- Selection of classic colours match your style

SKU: MSOAK29070TOPORA