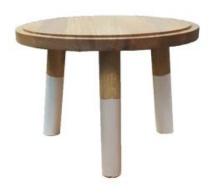

## WHITE TOPPED OAK MILKING STOOL 290DX70

- Highest quality Oak display top end merchandise
- Heavy material for added stability
- Other sizes available build to your own design
- Classic look catch your customers eye
- Selection of classic colours match your style

SKU: MSOAK29070TOPWHT