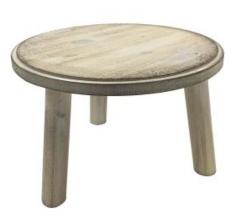

#### **PAINSWICK RUSTIC MILKING STOOL** 305DX70

- Other sizes available build to your own design
- Painswick Rustic catch your customers eye

SKU: PK-MSPIN30570RB-LAC

#### **PAINSWICK RUSTIC MILKING STOOL** 305DX140

- Other sizes available build to your own design
- Painswick Rustic catch your customers eye

SKU: PK-MSPIN305140RB-LAC

#### PAINSWICK RUSTIC MILKING STOOL 305DX210

- Other sizes available build to your own design
  Painswick Rustic catch your customers eye

SKU: PK-MSPIN305210RB-LAC