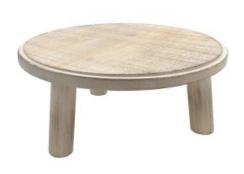

### PAINSWICK SCORCHED MILKING STOOL 305DX70

Other sizes available – build to your own design
Painswick Scorched – catch your customers eye

SKU: PK-MSPIN30570SCH-LAC

#### PAINSWICK SCORCHED MILKING STOOL 305DX140

- Other sizes available build to your own design
  Painswick Scorched catch your customers eye

**SKU:** PK-MSPIN305140SCH-LAC

- Other sizes available build to your own design
  Painswick Scorched catch your customers eye

SKU: PK-MSPIN305210SCH-LAC