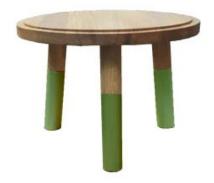

## TETBURY GREEN TOPPED OAK MILKING STOOL 290DX70

- Highest quality Oak display top end merchandise
- Heavy material for added stability
- Other sizes available build to your own design
- Classic look catch your customers eye
- Selection of classic colours match your style

**SKU: MSOAK29070TOPTG** 