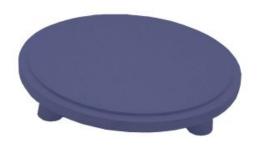

#### KINGSCOTE BLUE TOPPED OAK MILKING **STOOL 290DX210**

The Black Topped Milking Stool is a fantastically colourful kitchen feature being used as either a display or a kitchen tidy.

- Highest quality Oak display top end merchandise
- Heavy material for added stability
- Other sizes available build to your own design
- Classic look catch your customers eye
  Selection of classic colours match your style

**SKU:** MSOAK290210TOPKB