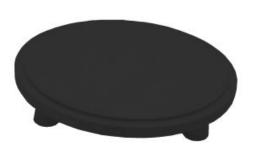

## BLACK TOPPED OAK MILKING STOOL 290DX70

- Highest quality Oak display top end merchandise
- Heavy material for added stability
- Other sizes available build to your own design
- Classic look catch your customers eye
- Selection of classic colours match your style

SKU: MSOAK29070TOPBK