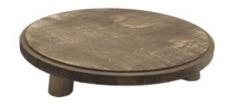

#### PAINSWICK SCORCHED CAKE BOARD 305DX18

• Classic Painswick Scorched look - catch your customers eye

SKU: PK-BDPIN30518SCH-LAC

## PAINSWICK RUSTIC CAKE BOARD 305DX18

• Classic Painswick Rustic look - catch your customers eve

SKU: PK-BDPIN30518RB-LAC