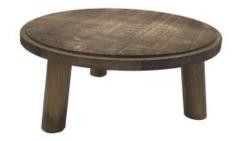

### PAINSWICK SCORCHED MILKING STOOL 305DX70

Other sizes available – build to your own design
Painswick Scorched – catch your customers eye

SKU: PK-MSPIN30570SCH-LAC

#### PAINSWICK SCORCHED MILKING STOOL 305DX140

- Other sizes available build to your own design
  Painswick Scorched catch your customers eye

**SKU:** PK-MSPIN305140SCH-LAC

- Other sizes available build to your own design
  Painswick Scorched catch your customers eye

SKU: PK-MSPIN305210SCH-LAC