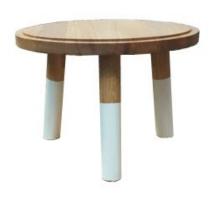

### PAINSWICK WHITE MILKING STOOL 305DX140

- Other sizes available build to your own design
   Painswick White catch your customers eye
   FSC Pine great ecological credentials

SKU: PK-MSPIN305140WHT-LAC

### **PAINSWICK WHITE MILKING STOOL 305DX70**

- Other sizes available build to your own design
- Painswick White catch your customers eye

SKU: PK-MSPIN30570WHT-LAC

### PAINSWICK WHITE MILKING STOOL 305DX210

- Other sizes available build to your own design
- Painswick White catch your customers eye

SKU: PK-MSPIN305210WHT-LAC