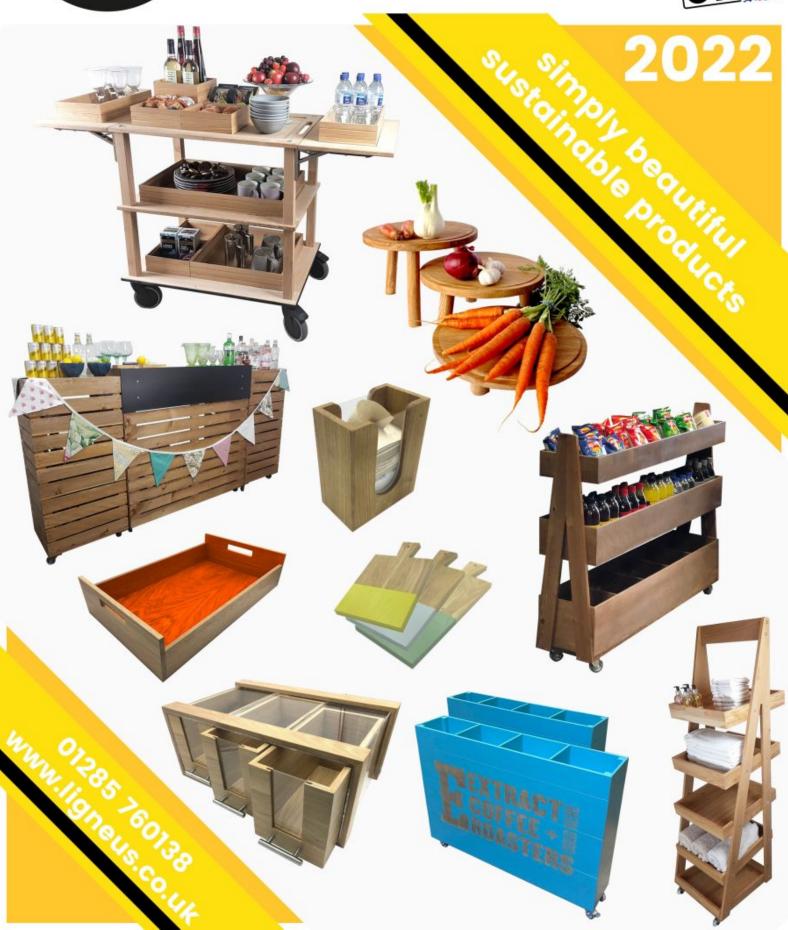

# LIGNEUS CRAFTED FROM WOOD

MADE IN THE COTSWOLDS











# **CAKE STANDS**











### PAINSWICK SCORCHED CAKE BOARD 305DX18

• Classic Painswick Scorched look - catch your customers eye

SKU: PK-BDPIN30518SCH-LAC

### PAINSWICK WHITE CAKE BOARD 305DX18

• Classic Painswick White look - catch your customers eye

SKU: PK-BDPIN30518WHT-LAC





### PAINSWICK RUSTIC CAKE BOARD 305DX18

• Classic Painswick Rustic look - catch your customers eve

SKU: PK-BDPIN30518RB-LAC

### PAINSWICK SCORCHED MILKING STOOL 305DX70

Other sizes available – build to your own design
Painswick Scorched – catch your customers eye

SKU: PK-MSPIN30570SCH-LAC

01285 760 138 Page: 3 www.ligneus.co.uk







# PAINSWICK SCORCHED MILKING STOOL 305DX140

- Other sizes available build to your own design
  Painswick Scorched catch your customers eye

**SKU:** PK-MSPIN