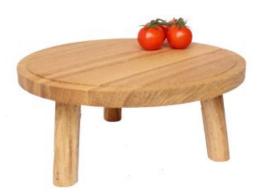

### **OAK MILKING STOOL 290DX70**

- Highest quality Oak display top end merchandise
- Heavy material for added stability
- Other sizes available build to your own design
- Classic look catch your customers eye
- Selection of oak finishes match your style

### **OAK MILKING STOOL 290DX140**

- Highest quality Oak display top end merchandise
- Heavy material for added stability
- Other sizes available build to your own design
- Classic look catch your customers eye
- Selection of oak finishes match your style

# **OAK MILKING STOOL 290DX210**

The Oak Milking Stool is a great kitchen feature being used as either a display or a kitchen tidy.

- Highest quality Oak display top end merchandise
- Heavy material for added stabilityOther sizes available build to your own design
- Classic look catch your customers eye
  Selection of oak finishes match your style