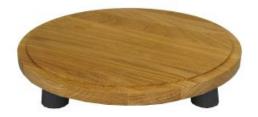

### PAINSWICK SCORCHED CAKE BOARD 305DX18

• Classic Painswick Scorched look - catch your customers eye

SKU: PK-BDPIN30518SCH-LAC