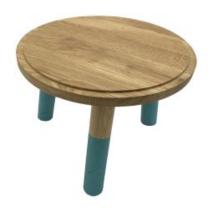

# TETBURY GREEN TOPPED OAK MILKING STOOL 290DX70

- Highest quality Oak display top end merchandise
- Heavy material for added stability
- Other sizes available build to your own design
- Classic look catch your customers eye
- Selection of classic colours match your style

**SKU: MSOAK29070TOPTG** 