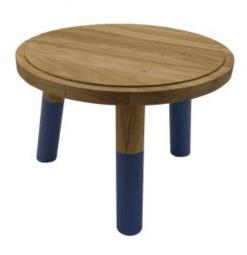

# KINGSCOTE BLUE TOPPED OAK MILKING STOOL 290DX70

- Highest quality Oak display top end merchandise
- Heavy material for added stability
- Other sizes available build to your own design
- Classic look catch your customers eye
- Selection of classic colours match your style

SKU: MSOAK29070TOPKB