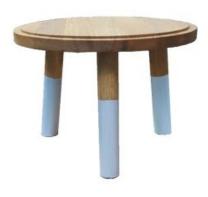

# KINGSCOTE BLUE TOPPED OAK MILKING STOOL 290DX140

- Highest quality Oak display top end merchandise
- Heavy material for added stability
- Other sizes available build to your own design
- Classic look catch your customers eye
- Selection of classic colours match your style

SKU: MSOAK290140TOPKB

Page: 11 01285 760 138 <u>www.ligneus.co.uk</u>