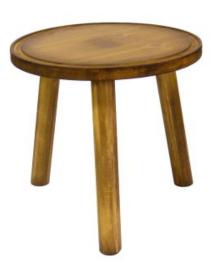

# RUSTIC BROWN DISTRESSED PINE MILKING STOOL 290DX70

- Other sizes available build to your own design
- Classic look catch your customers eye
- Selection of rustic wood finishes match your style

**SKU:** MSPIN29070RB-DIS