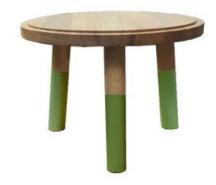

# FRAMPTON GREEN TOPPED OAK MILKING STOOL 290DX70

- Highest quality Oak display top end merchandise
- Heavy material for added stability
- Other sizes available build to your own design
- Classic look catch your customers eye
- Selection of classic colours match your style

SKU: MSOAK29070TOPFG