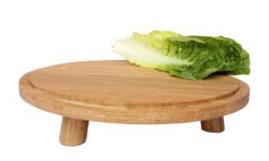

### PAINSWICK SCORCHED CAKE BOARD 305DX18

• Classic Painswick Scorched look - catch your customers eye

SKU: PK-BDPIN30518SCH-LAC

### PAINSWICK WHITE CAKE BOARD 305DX18

• Classic Painswick White look - catch your customers eye

SKU: PK-BDPIN30518WHT-LAC

### PAINSWICK RUSTIC CAKE BOARD 305DX18

• Classic Painswick Rustic look - catch your customers eve

SKU: PK-BDPIN30518RB-LAC