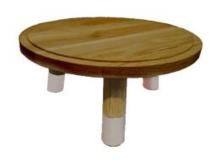

### **PAINSWICK WHITE MILKING STOOL 305DX70**

- Other sizes available build to your own design
- Painswick White catch your customers eye

SKU: PK-MSPIN30570WHT-LAC