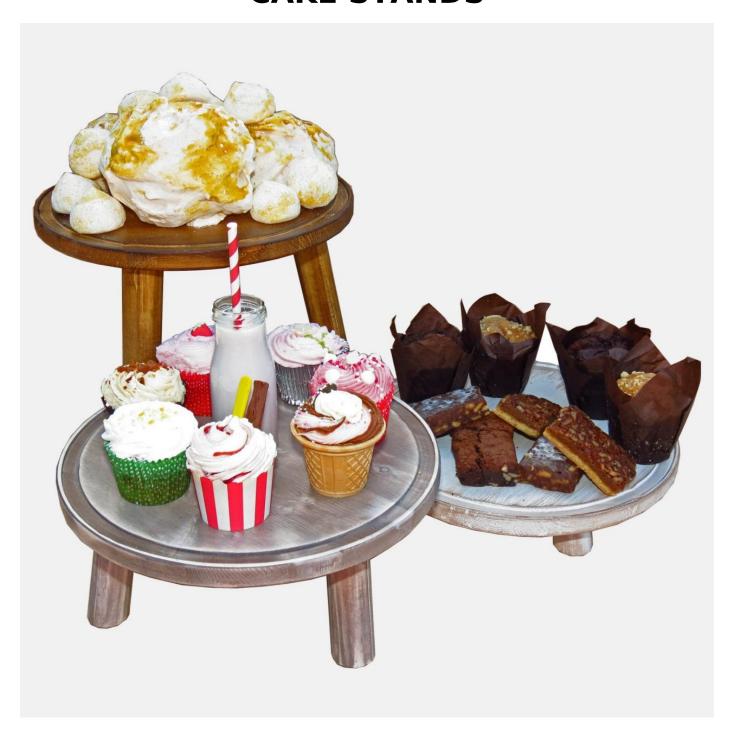

# LIGNEUS CRAFTED FROM WOOD

MADE IN THE COTSWOLDS











# **CAKE STANDS**











### PAINSWICK SCORCHED CAKE BOARD 305DX18

• Classic Painswick Scorched look - catch your customers eye

SKU: PK-BDPIN30518SCH-LAC

### PAINSWICK WHITE CAKE BOARD 305DX18

• Classic Painswick White look - catch your customers eye

SKU: PK-BDPIN30518WHT-LAC





### PAINSWICK RUSTIC CAKE BOARD 305DX18

• Classic Painswick Rustic look - catch your customers eve

SKU: PK-BDPIN30518RB-LAC

### PAINSWICK SCORCHED MILKING STOOL 305DX70

Other sizes available – build to your own design
Painswick Scorched – catch your customers eye

SKU: PK-MSPIN30570SCH-LAC

01285 760 138 Page: 3 www.ligneus.co.uk







# PAINSWICK SCORCHED MILKING STOOL 305DX140

- Other sizes available build to your own design
  Painswick Scorched catch your customers eye

**SKU:** PK-MSPIN305140SCH-LAC



### PAINSW