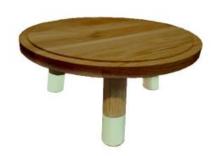

### PAINSWICK SCORCHED MILKING STOOL 305DX70

Other sizes available – build to your own design
Painswick Scorched – catch your customers eye

SKU: PK-MSPIN30570SCH-LAC

01285 760 138 Page: 3 www.ligneus.co.uk