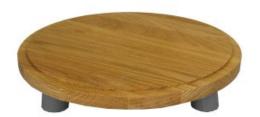

### PAINSWICK WHITE CAKE BOARD 305DX18

• Classic Painswick White look - catch your customers eye

SKU: PK-BDPIN30518WHT-LAC