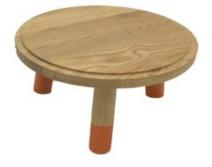

# **PAINSWICK RUSTIC MILKING STOOL** 305DX70

- Other sizes available build to your own design
- Painswick Rustic catch your customers eye

SKU: PK-MSPIN30570RB-LAC