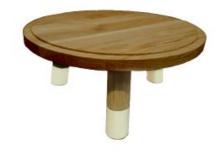

### PAINSWICK WHITE MILKING STOOL 305DX140

- Other sizes available build to your own design
   Painswick White catch your customers eye
   FSC Pine great ecological credentials

SKU: PK-MSPIN305140WHT-LAC