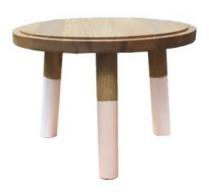

### PAINSWICK SCORCHED MILKING STOOL 305DX70

Other sizes available – build to your own design
Painswick Scorched – catch your customers eye

SKU: PK-MSPIN30570SCH-LAC

01285 760 138 Page: 3 www.ligneus.co.uk