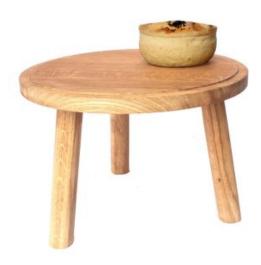

### PAINSWICK SCORCHED MILKING STOOL 305DX70

Other sizes available – build to your own design
Painswick Scorched – catch your customers eye

SKU: PK-MSPIN30570SCH-LAC

01285 760 138 Page: 3 www.ligneus.co.uk