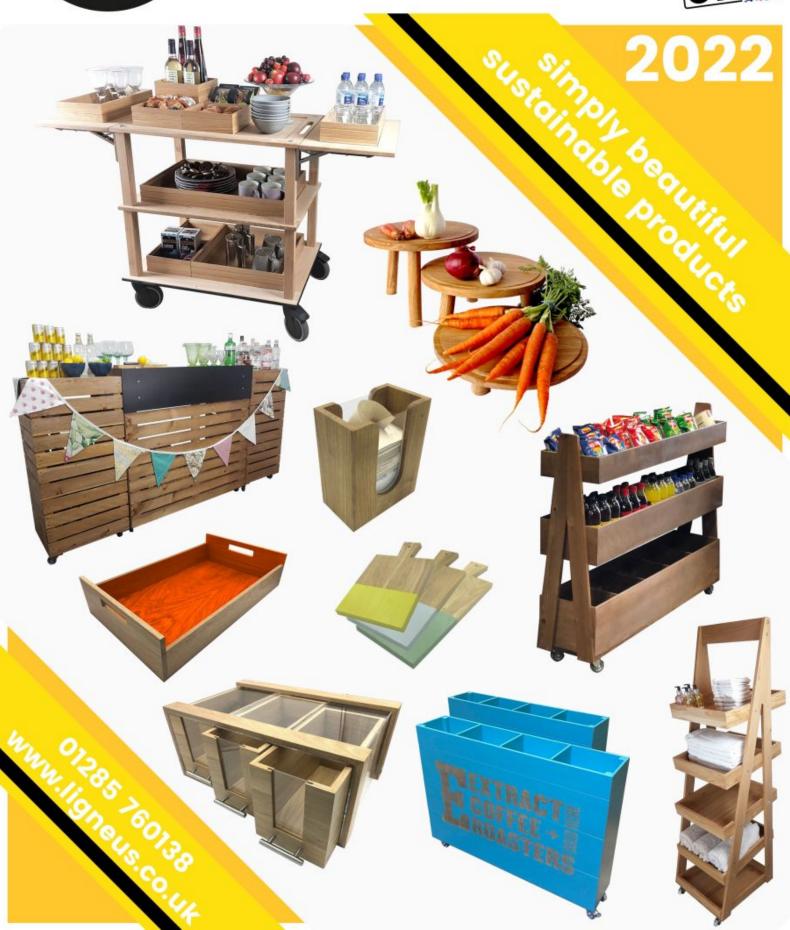

# SELIGINEUS CRAFTED FROM WOOD

MADE IN THE COTSWOLDS











## **FOOD DISPLAY**









### **OAK MILKING STOOL 290DX210**

The Oak Milking Stool is a great kitchen feature being used as either a display or a kitchen tidy.

- Highest quality Oak display top end merchandise
- Heavy material for added stabilityOther sizes available build to your own design
- Classic look catch your customers eye
  Selection of oak finishes match your style

**SKU:** MSOAK290210 "XXX"

Page: 3 01285 760 138 www.ligneus.co.uk

# LIGNEUS CONTACT DETAILS

ADDRESS: TELEPHONE: 01285 760138 Ligneus Products Limited

Hangar 107

Aston Down Busine Park EMAIL:

Stroud General:

info@ligneus.co.uk Gloucestershire

GL6 8GA





# FOLLOW LIGNEUS We're really quite social!

**FACEBOOK** 

**INSTAGRAM** 

LINKEDIN

**PINTEREST** 

**TWITTER**