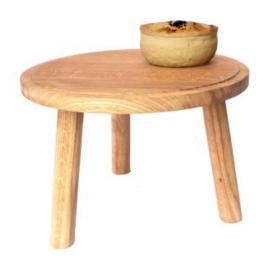

### **OAK MILKING STOOL 290DX210**

The Oak Milking Stool is a great kitchen feature being used as either a display or a kitchen tidy.

- Highest quality Oak display top end merchandise
- Heavy material for added stabilityOther sizes available build to your own design
- Classic look catch your customers eye
  Selection of oak finishes match your style

**SKU:** MSOAK290210 "XXX"

Page: 3 01285 760 138 www.ligneus.co.uk