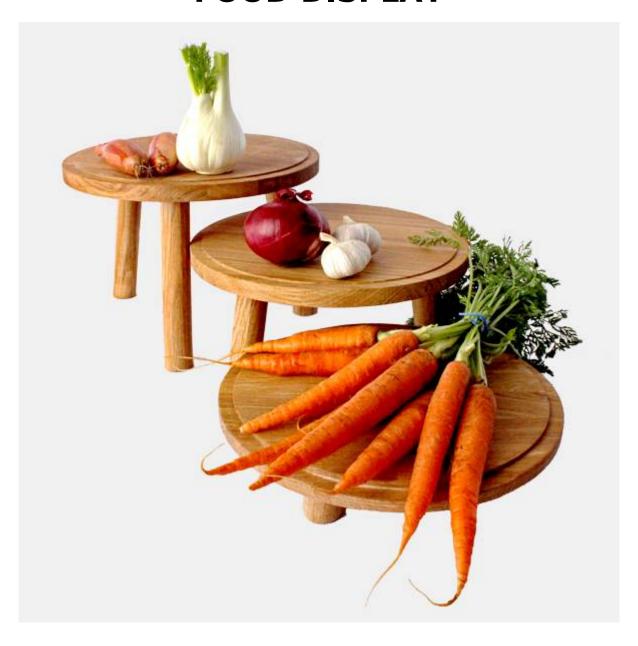

## **FOOD DISPLAY**

### **OAK MILKING STOOL 290DX210**

The Oak Milking Stool is a great kitchen feature being used as either a display or a kitchen tidy.

- Highest quality Oak display top end merchandise
- Heavy material for added stabilityOther sizes available build to your own design
- Classic look catch your customers eye
  Selection of oak finishes match your style

**SKU:** MSOAK290210 "XXX"

Page: 3 01285 760 138 www.ligneus.co.uk