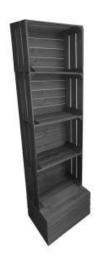

#### **3 CRATE BLACK SHELVING UNIT** 500X370X1360

- Customisable design to your needsRaise your brand awareness through
- personalisation
- Sustainable material great ecological credentials

**SKU:** CRD3-5003701360BK