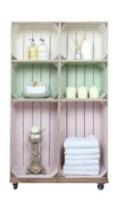

## SLIM 6 MOBILE COLOUR BURST CRATE DISPLAY 745X297X1300

The "Spa One" is a Slim 6 Mobile Colour Burst Crate Display which is a fantastically colourful solution to shop displays and general home displays such as a spa display.

**SKU:** CRM-SLIM6-CB