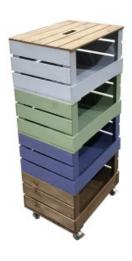

## 5 CRATE PAINTED MOBILE TOWER STORAGE UNIT 500X370X1368

The Painted Drop Front Stacker Crate System is the perfect colourful storage solution for your home and office

SKU: CRSTDF5PNTD-500370

## 6 CRATE PAINTED MOBILE TOWER STORAGE UNIT 500X370X1626

The Painted Drop Front Stacker Crate System is the perfect colourful storage solution for your home and office

**SKU:** CRSTDF6PNTD-500370