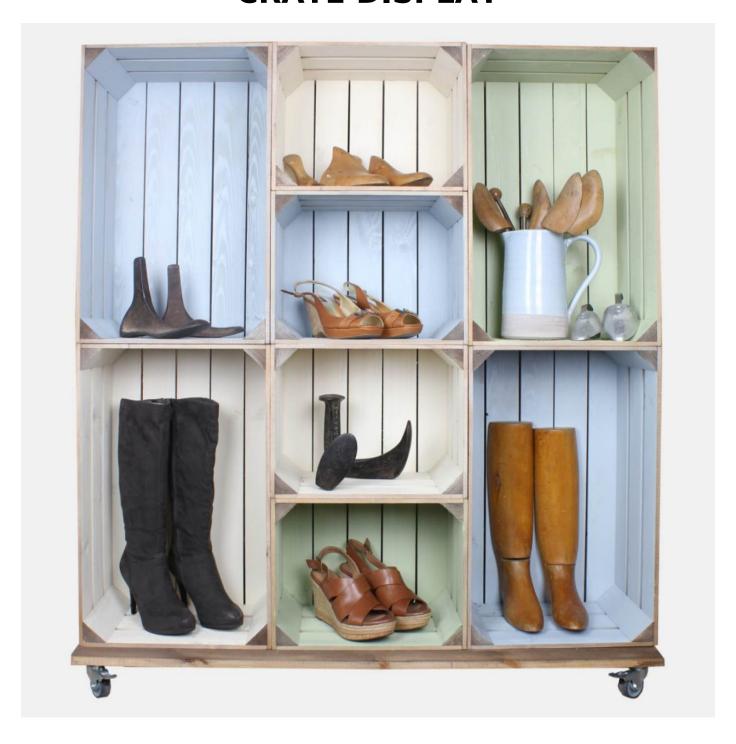

## **CRATE DISPLAY**

#### 4-TIER MOBILE OPEN CRATE SHELVING UNIT 625X400X1695

- Light Oak stain classic crate lookCustomisable design to your needs
- Raise your brand awareness through personalisation
- Sustainable material great ecological credentials