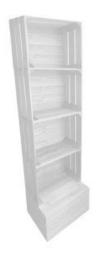

#### **4 CRATE WHITE SHELVING UNIT** 500X370X1730

- Customisable design to your needsRaise your brand awareness through
- personalisation
- Sustainable material great ecological credentials

SKU: CRD4-5003701730WHT