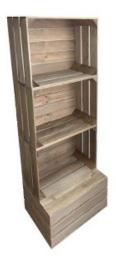

#### **4 CRATE RUSTIC BROWN SHELVING UNIT** 500X370X1730

- Rustic Brown classic crate look
- Customisable design to your needs
- Raise your brand awareness through personalisation
- Sustainable material great ecological credentials

**SKU:** CRD4-5003701730RB