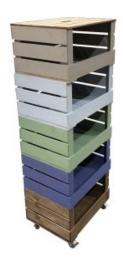

## 6 CRATE PAINTED MOBILE TOWER STORAGE UNIT 500X370X1626

The Painted Drop Front Stacker Crate System is the perfect colourful storage solution for your home and office

**SKU:** CRSTDF6PNTD-500370