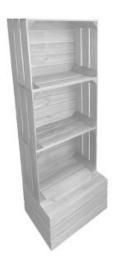

#### 4-TIER MOBILE OPEN CRATE SHELVING UNIT 625X400X1695

- Light Oak stain classic crate lookCustomisable design to your needs
- Raise your brand awareness through personalisation
- Sustainable material great ecological credentials