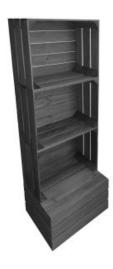

#### **4 CRATE AMBERLEY GREY SHELVING UNIT** 500X370X1730

- Customisable design to your needs
- Raise your brand awareness through personalisation
- Sustainable material great ecological credentials

SKU: CRD4-5003701730AG