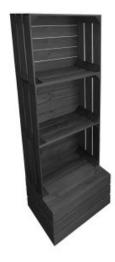

#### **4 CRATE BLACK SHELVING UNIT** 500X370X1730

- Customisable design to your needs
- Raise your brand awareness through personalisation
- Sustainable material great ecological credentials

**SKU:** CRD4-5003701730BK