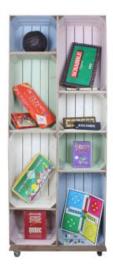

## SLIM 8 MOBILE COLOUR BURST CRATE DISPLAY 745X297X1900

The "Games One" is a Slim 8 Mobile Colour Burst Crate Display which is a fantastically colourful solution to shop displays and general home displays such as a games display.

**SKU:** CRM-SLIM8-COLOURBURST