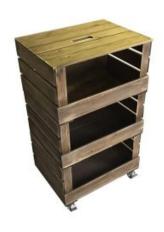

#### **3 CRATE RUSTIC MOBILE TOWER STORAGE** UNIT 500X370X852

The drop front stacker crate system is the perfect storage solution for your home and office

**SKU:** CRSTDF3RB-500370

#### **5 CRATE RUSTIC MOBILE TOWER STORAGE UNIT 500X370X1368**

- Modular system build to suit
- FSC redwood great ecological credentials
   Rustic brown a classic look

SKU: CRSTDF5RB-500370

#### **4 CRATE RUSTIC MOBILE TOWER STORAGE** UNIT 500X370X1110

The drop front stacker crate system is the perfect storage solution for your home and office

• FSC Redwood - great ecological credentials

**SKU:** CRSTDF4RB-500370