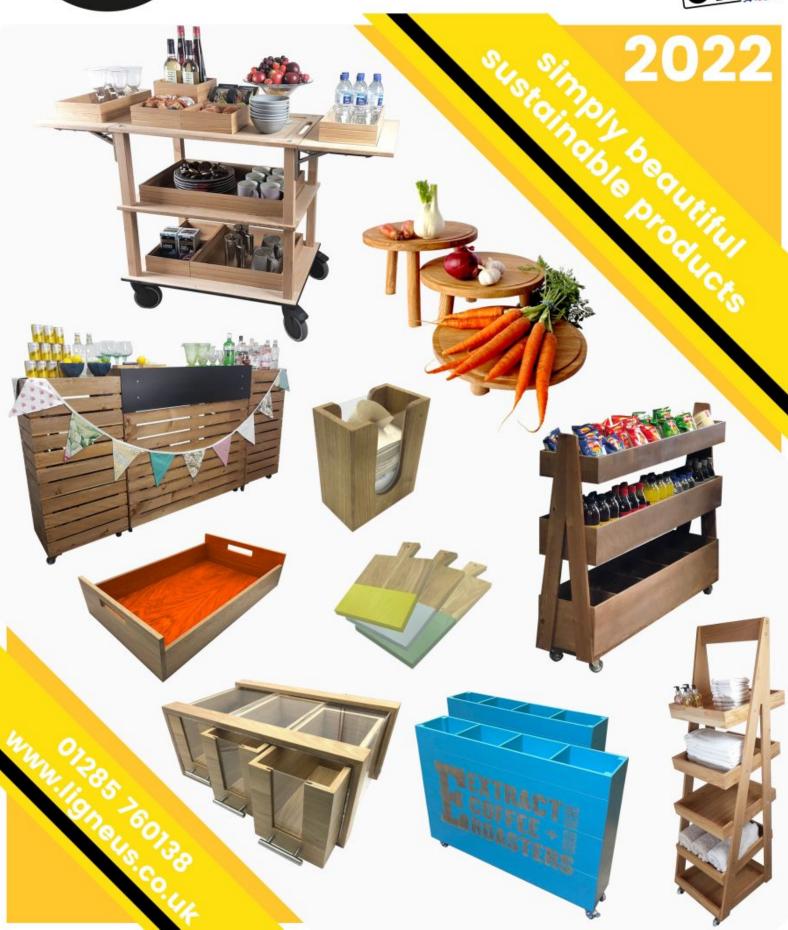

# LIGNEUS CRAFTED FROM WOOD

MADE IN THE COTSWOLDS











## **CRATE DISPLAY**









#### 4-TIER MOBILE OPEN CRATE SHELVING UNIT 625X400X1695

- Light Oak stain classic crate lookCustomisable design to your needs
- Raise your brand awareness through personalisation
- Sustainable material great ecological credentials

SKU: CRDO4M-6254001695LO



#### 3 DROP FRONT CRATE RUSTIC BROWN **DISPLAY AND STORAGE UNIT 500X370X1620**

- Optional casters for mobility needs
- Customisable clearly label for merchandise or brand awareness
- · Sustainable material great ecological credentials
- plenty of additional storage easy to restock

SKU: CRDF3-5003701620RB



#### **4 CRATE RUSTIC BROWN SHELVING UNIT** 500X370X1730

- Rustic Brown classic crate look
- Customisable design to your needs
- Raise your brand awareness through personalisation
- Sustai