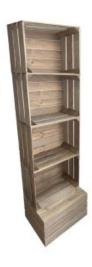

#### 3 DROP FRONT CRATE RUSTIC BROWN **DISPLAY AND STORAGE UNIT 500X370X1620**

- Optional casters for mobility needs
- Customisable clearly label for merchandise or brand awareness
- · Sustainable material great ecological credentials
- plenty of additional storage easy to restock

SKU: CRDF3-5003701620RB