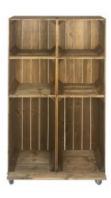

#### **4 CRATE BLACK SHELVING UNIT** 500X370X1730

- Customisable design to your needs
- Raise your brand awareness through personalisation
- Sustainable material great ecological credentials

**SKU:** CRD4-5003701730BK

#### **4 CRATE AMBERLEY GREY SHELVING UNIT** 500X370X1730

- Customisable design to your needs
- Raise your brand awareness through personalisation
- Sustainable material great ecological credentials

SKU: CRD4-5003701730AG

#### **4 CRATE WHITE SHELVING UNIT** 500X370X1730

- Customisable design to your needsRaise your brand awareness through
- personalisation
- Sustainable material great ecological credentials

SKU: CRD4-5003701730WHT

#### **4 CRATE GRETTON GREY SHELVING UNIT** 500X370X1730

- Customisable design to your needsRaise your brand awareness through personalisation
- Sustainable material great ecological credentials

**SKU:** CRD4-5003701730GG