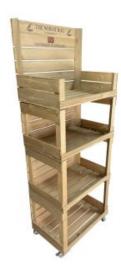

#### **3 CRATE RUSTIC MOBILE TOWER STORAGE** UNIT 500X370X852

The drop front stacker crate system is the perfect storage solution for your home and office

**SKU:** CRSTDF3RB-500370

#### **5 CRATE RUSTIC MOBILE TOWER STORAGE UNIT 500X370X1368**

- Modular system build to suit
- FSC redwood great ecological credentials
   Rustic brown a classic look

SKU: CRSTDF5RB-500370

#### **4 CRATE RUSTIC MOBILE TOWER STORAGE** UNIT 500X370X1110

The drop front stacker crate system is the perfect storage solution for your home and office

• FSC Redwood - great ecological credentials

**SKU:** CRSTDF4RB-500370

#### **6 CRATE RUSTIC MOBILE TOWER STORAGE UNIT 500X370X1626**

The drop front stacker crate system is the perfect storage solution for your home and office

SKU: CRSTDF6RB-500370

## 7 CRATE RUSTIC MOBILE TOWER STORAGE UNIT 500X370X1884

The drop front stacker crate system is the perfect storage solution for your home and office

• FSC Redwood - great ecological credentials

SKU: CRSTDF7RB-500370