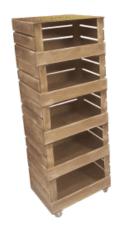

#### **5 CRATE RUSTIC MOBILE TOWER STORAGE UNIT 500X370X1368**

- Modular system build to suit
- FSC redwood great ecological credentials
   Rustic brown a classic look

SKU: CRSTDF5RB-500370

#### **6 CRATE RUSTIC MOBILE TOWER STORAGE UNIT 500X370X1626**

The drop front stacker crate system is the perfect storage solution for your home and office

SKU: CRSTDF6RB-500370

## 7 CRATE RUSTIC MOBILE TOWER STORAGE UNIT 500X370X1884

The drop front stacker crate system is the perfect storage solution for your home and office

• FSC Redwood - great ecological credentials

SKU: CRSTDF7RB-500370