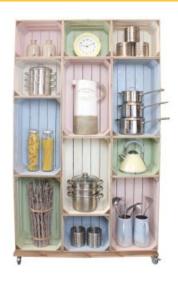

## WIDE 12 MOBILE COLOUR BURST CRATE DISPLAY 1115X297X1900

The "Kitchen One" is a 12 Mobile Colour Burst Crate Display which is a fantastically colourful solution to shop displays and kitchens.

**SKU:** CRM-WIDE12-COLOURBURST