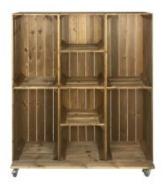

## WIDE 12 MOBILE BROWN CRATE DISPLAY 1115X297X1900

- Incredibly versatile for use at home or in work environment
- FSC redwood great ecological credentials
- Rustic finish classic look
- 12 crate design maximum capacity