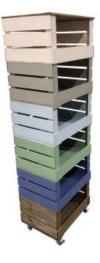

## 6 CRATE PAINTED MOBILE TOWER STORAGE UNIT 500X370X1626

The Painted Drop Front Stacker Crate System is the perfect colourful storage solution for your home and office

**SKU:** CRSTDF6PNTD-500370

## 5 CRATE PAINTED MOBILE TOWER STORAGE UNIT 500X370X1368

The Painted Drop Front Stacker Crate System is the perfect colourful storage solution for your home and office

SKU: CRSTDF5PNTD-500370