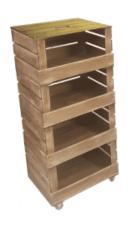

#### 3 DROP FRONT CRATE RUSTIC BROWN **DISPLAY AND STORAGE UNIT 500X370X1620**

- Optional casters for mobility needs
- Customisable clearly label for merchandise or brand awareness
- · Sustainable material great ecological credentials
- plenty of additional storage easy to restock

SKU: CRDF3-5003701620RB