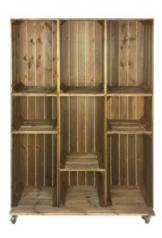

#### 3 DROP FRONT CRATE RUSTIC BROWN **DISPLAY AND STORAGE UNIT 500X370X1620**

- Optional casters for mobility needs
- Customisable clearly label for merchandise or brand awareness
- · Sustainable material great ecological credentials
- plenty of additional storage easy to restock

SKU: CRDF3-5003701620RB