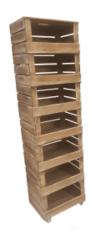

## 7 CRATE RUSTIC MOBILE TOWER STORAGE UNIT 500X370X1884

The drop front stacker crate system is the perfect storage solution for your home and office

• FSC Redwood - great ecological credentials

SKU: CRSTDF7RB-500370