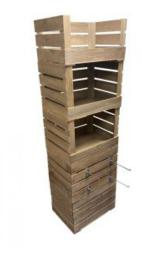

#### **3 CRATE RUSTIC MOBILE TOWER STORAGE** UNIT 500X370X852

The drop front stacker crate system is the perfect storage solution for your home and office

**SKU:** CRSTDF3RB-500370

#### **5 CRATE RUSTIC MOBILE TOWER STORAGE UNIT 500X370X1368**

- Modular system build to suit
- FSC redwood great ecological credentials
   Rustic brown a classic look

SKU: CRSTDF5RB-500370

#### **4 CRATE RUSTIC MOBILE TOWER STORAGE** UNIT 500X370X1110

The drop front stacker crate system is the perfect storage solution for your home and office

• FSC Redwood - great ecological credentials

**SKU:** CRSTDF4RB-500370

#### **6 CRATE RUSTIC MOBILE TOWER STORAGE UNIT 500X370X1626**

The drop front stacker crate system is the perfect storage solution for your home and office

SKU: CRSTDF6RB-500370

## 7 CRATE RUSTIC MOBILE TOWER STORAGE UNIT 500X370X1884

The drop front stacker crate system is the perfect storage solution for your home and office

• FSC Redwood - great ecological credentials

SKU: CRSTDF7RB-500370