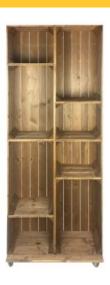

#### 4-TIER MOBILE OPEN CRATE SHELVING UNIT 625X400X1695

- Light Oak stain classic crate lookCustomisable design to your needs
- Raise your brand awareness through personalisation
- Sustainable material great ecological credentials

SKU: CRDO4M-6254001695LO