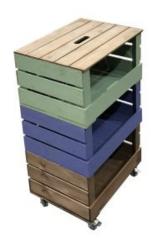

## 3 CRATE PAINTED MOBILE TOWER STORAGE UNIT 500X370X852

The Painted Drop Front Stacker Crate System is the perfect colourful storage solution for your home and office

SKU: CRSTDF3PNTD-500370