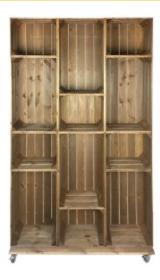

#### **4 CRATE RUSTIC BROWN SHELVING UNIT** 500X370X1730

- Rustic Brown classic crate look
- Customisable design to your needs
- Raise your brand awareness through personalisation
- Sustainable material great ecological credentials

**SKU:** CRD4-5003701730RB