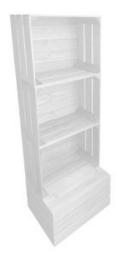

#### **4 CRATE WHITE SHELVING UNIT** 500X370X1730

- Customisable design to your needsRaise your brand awareness through
- personalisation
- Sustainable material great ecological credentials

SKU: CRD4-5003701730WHT