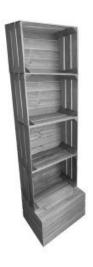

#### **4 CRATE RUSTIC BROWN SHELVING UNIT** 500X370X1730

- Rustic Brown classic crate look
- Customisable design to your needs
- Raise your brand awareness through personalisation
- Sustainable material great ecological credentials

**SKU:** CRD4-5003701730RB