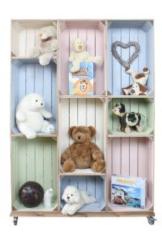

## WIDE 9 MOBILE COLOUR BURST CRATE DISPLAY 1115X297X1600

The "Children's Bedroom One" is a 9 Colour Burst Crate Display which is a fantastically colourful solution to shop displays and bedrooms.

**SKU:** CRM-WIDE9-COLOURBURST