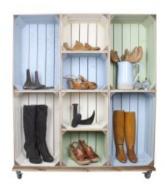

## WIDE 8 MOBILE COLOUR BURST CRATE DISPLAY 1115X297X1300

The "Boot One" is an 8 Mobile Colour Burst Crate Display which is a fantastically colourful solution to shop displays and general home displays such as a boot or shoe rack.

**SKU:** CRM-WIDE8-COLOURBURST