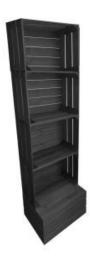

#### **4 CRATE BLACK SHELVING UNIT** 500X370X1730

- Customisable design to your needs
- Raise your brand awareness through personalisation
- Sustainable material great ecological credentials

**SKU:** CRD4-5003701730BK