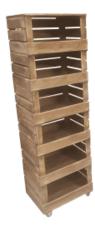

## 7 CRATE RUSTIC MOBILE TOWER STORAGE UNIT 500X370X1884

The drop front stacker crate system is the perfect storage solution for your home and office

• FSC Redwood - great ecological credentials

SKU: CRSTDF7RB-500370