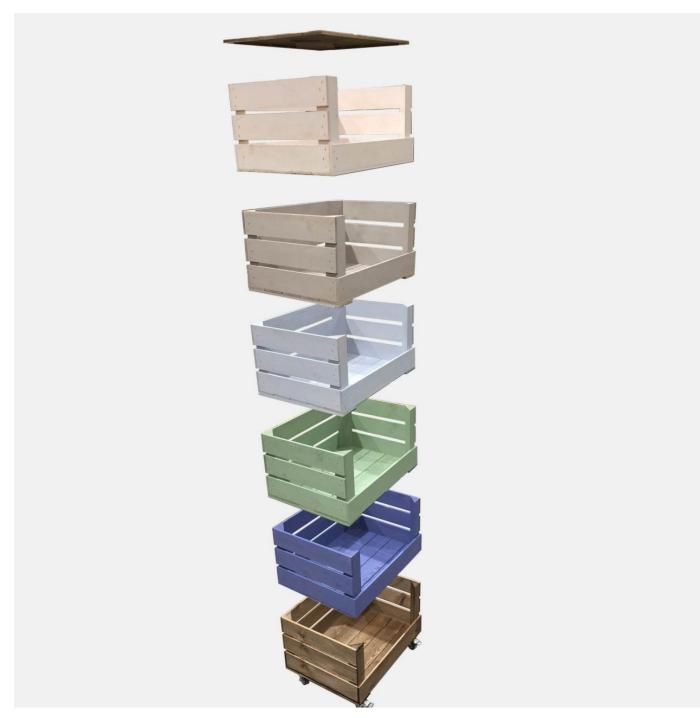

## 5 CRATE PAINTED MOBILE TOWER STORAGE UNIT 500X370X1368

The Painted Drop Front Stacker Crate System is the perfect colourful storage solution for your home and office

SKU: CRSTDF5PNTD-500370

### 6 CRATE PAINTED MOBILE TOWER STORAGE UNIT 500X370X1626

The Painted Drop Front Stacker Crate System is the perfect colourful storage solution for your home and office

SKU: CRSTDF6PNTD-500370