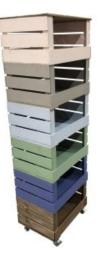

### 6 CRATE PAINTED MOBILE TOWER STORAGE UNIT 500X370X1626

The Painted Drop Front Stacker Crate System is the perfect colourful storage solution for your home and office

SKU: CRSTDF6PNTD-500370