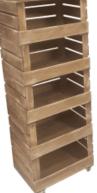

## 7 CRATE RUSTIC MOBILE TOWER STORAGE UNIT 500X370X1884

The drop front stacker crate system is the perfect storage solution for your home and office

• FSC Redwood - great ecological credentials

**SKU:** CRSTDF7RB-500370