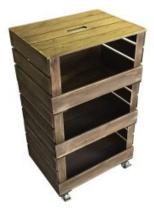

### **3 CRATE RUSTIC MOBILE TOWER STORAGE UNIT 500X370X852**

The drop front stacker crate system is the perfect storage solution for your home and office

SKU: CRSTDF3RB-500370