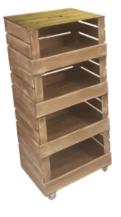

### **4 CRATE RUSTIC MOBILE TOWER STORAGE UNIT 500X370X1110**

The drop front stacker crate system is the perfect storage solution for your home and office

• FSC Redwood - great ecological credentials

**SKU:** CRSTDF4RB-500370