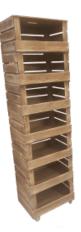

#### **6 CRATE RUSTIC MOBILE TOWER STORAGE UNIT 500X370X1626**

The drop front stacker crate system is the perfect storage solution for your home and office

**SKU:** CRSTDF6RB-500370

## 7 CRATE RUSTIC MOBILE TOWER STORAGE UNIT 500X370X1884

The drop front stacker crate system is the perfect storage solution for your home and office

• FSC Redwood - great ecological credentials

**SKU:** CRSTDF7RB-500370