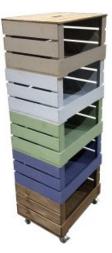

### 6 CRATE PAINTED MOBILE TOWER STORAGE UNIT 500X370X1626

The Painted Drop Front Stacker Crate System is the perfect colourful storage solution for your home and office

SKU: CRSTDF6PNTD-500370

#### **6 CRATE RUSTIC MOBILE TOWER STORAGE UNIT 500X370X1626**

The drop front stacker crate system is the perfect storage solution for your home and office

**SKU:** CRSTDF6RB-500370