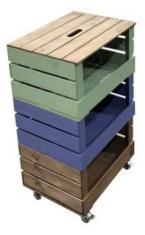

## 3 CRATE PAINTED MOBILE TOWER STORAGE UNIT 500X370X852

The Painted Drop Front Stacker Crate System is the perfect colourful storage solution for your home and office

SKU: CRSTDF3PNTD-500370

### **3 CRATE RUSTIC MOBILE TOWER STORAGE UNIT 500X370X852**

The drop front stacker crate system is the perfect storage solution for your home and office

SKU: CRSTDF3RB-500370