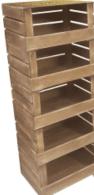

#### **6 CRATE RUSTIC MOBILE TOWER STORAGE UNIT 500X370X1626**

The drop front stacker crate system is the perfect storage solution for your home and office

**SKU:** CRSTDF6RB-500370