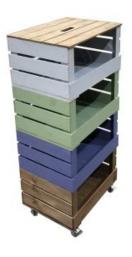

## 4 CRATE PAINTED MOBILE TOWER STORAGE UNIT 500X370X1110

The Painted Drop Front Stacker Crate System is the perfect colourful storage solution for your home and office

#### SKU: CRSTDF4PNTD-500370