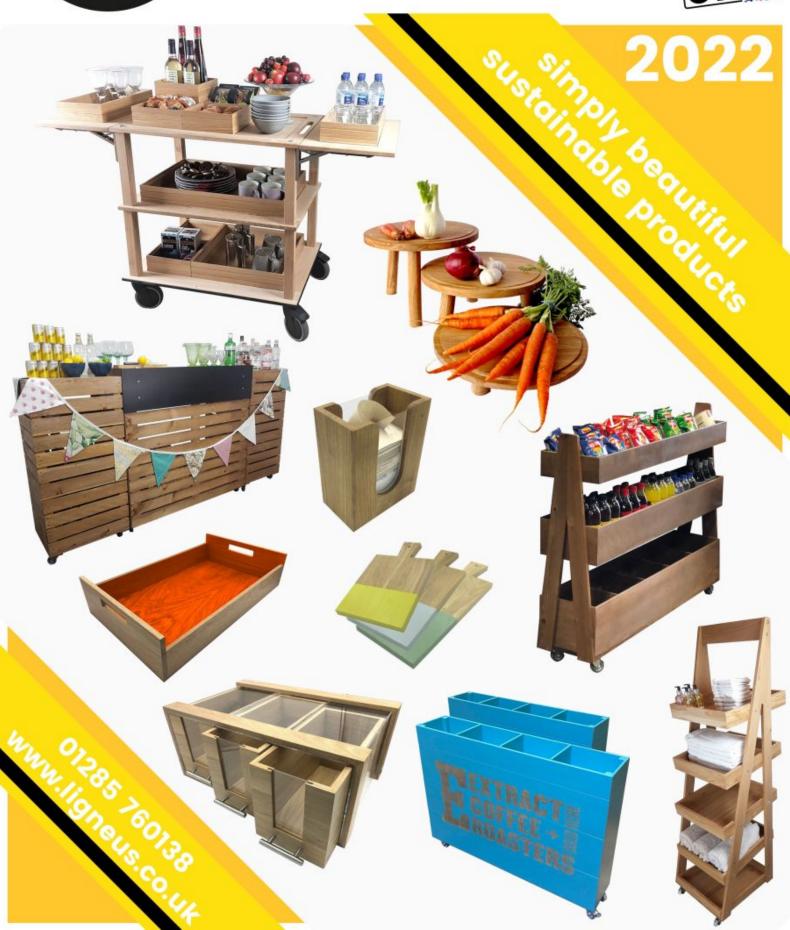

# SELIGINEUS CRAFTED FROM WOOD

MADE IN THE COTSWOLDS









## **DISPLAY RISERS**









### **OAK MILKING STOOL 290DX210**

The Oak Milking Stool is a great kitchen feature being used as either a display or a kitchen tidy.

- Highest quality Oak display top end merchandise
- Heavy material for added stabilityOther sizes available build to your own design
- Classic look catch your customers eye
  Selection of oak finishes match your style

**SKU:** MSOAK290210 "XXX"

Page: 3 01285 760 138 www.ligneus.co.uk

# LIGNEUS CONTACT DETAILS

ADDRESS: TELEPHONE: 01285 760138 Ligneus Products Limited

Hangar 107

Aston Down Busine Park EMAIL:

Stroud General:

info@ligneus.co.uk Gloucestershire

GL6 8GA





# FOLLOW LIGNEUS We're really quite social!

**FACEBOOK** 

**INSTAGRAM** 

LINKEDIN

**PINTEREST** 

**TWITTER**