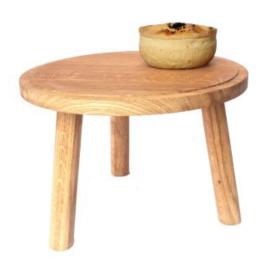

### **OAK MILKING STOOL 290DX210**

The Oak Milking Stool is a great kitchen feature being used as either a display or a kitchen tidy.

- Highest quality Oak display top end merchandise
- Heavy material for added stabilityOther sizes available build to your own design
- Classic look catch your customers eye
  Selection of oak finishes match your style

**SKU:** MSOAK290210 "XXX"

Page: 3 01285 760 138 www.ligneus.co.uk