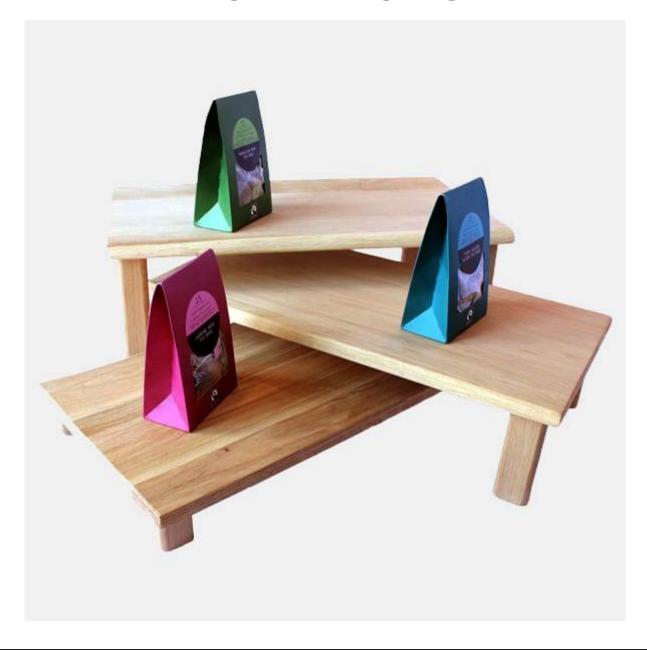

# SELIGINEUS CRAFTED FROM WOOD

MADE IN THE COTSWOLDS









## **DISPLAY RISERS**









### **OAK MILKING STOOL 290DX210**

The Oak Milking Stool is a great kitchen feature being used as either a display or a kitchen tidy.

- Highest quality Oak display top end merchandise
- Heavy material for added stabilityOther sizes available build to your own design
- Classic look catch your customers eye
  Selection of oak finishes match your style

**SKU:** MSOAK290210 "XXX"

Page: 3 01285 760 138 www.ligneus.co.uk

# LIGNEUS CONTACT DETAILS

ADDRESS: TELEPHONE: 01285 760138 Ligneus Products Limited

Hangar 107

Aston Down Busine Park EMAIL:

Stroud General:

info@ligneus.co.uk Gloucestershire

GL6 8GA





# FOLLOW LIGNEUS We're really quite social!

**FACEBOOK** 

**INSTAGRAM** 

LINKEDIN

**PINTEREST** 

**TWITTER**