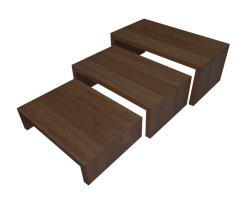

#### BURFORD OAK B1/3 NESTING RISER SET DARK **BROWN**

- Colour: Dark Brown
- Nested dimensions: 212 x 398 x 160mm
- Highest quality oak display top end merchandise
- Heavy material for added stability
- Solid design robust enough for everyday use
- Part of the <u>Modular Hospitality Trolley System</u>

**SKU:** BONRS-B1/3-DB