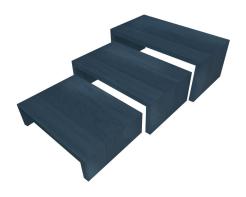

#### **BURFORD OAK B1/3 NESTING RISER SET BLACK**

- · Colour: Black
- Nested dimensions: 212 x 398 x 160mm
- Highest quality oak display top end merchandise
- Heavy material for added stability
- Solid design robust enough for everyday use
   Part of the <u>Modular Hospitality Trolley System</u>

SKU: BONRS-B1/3-BK