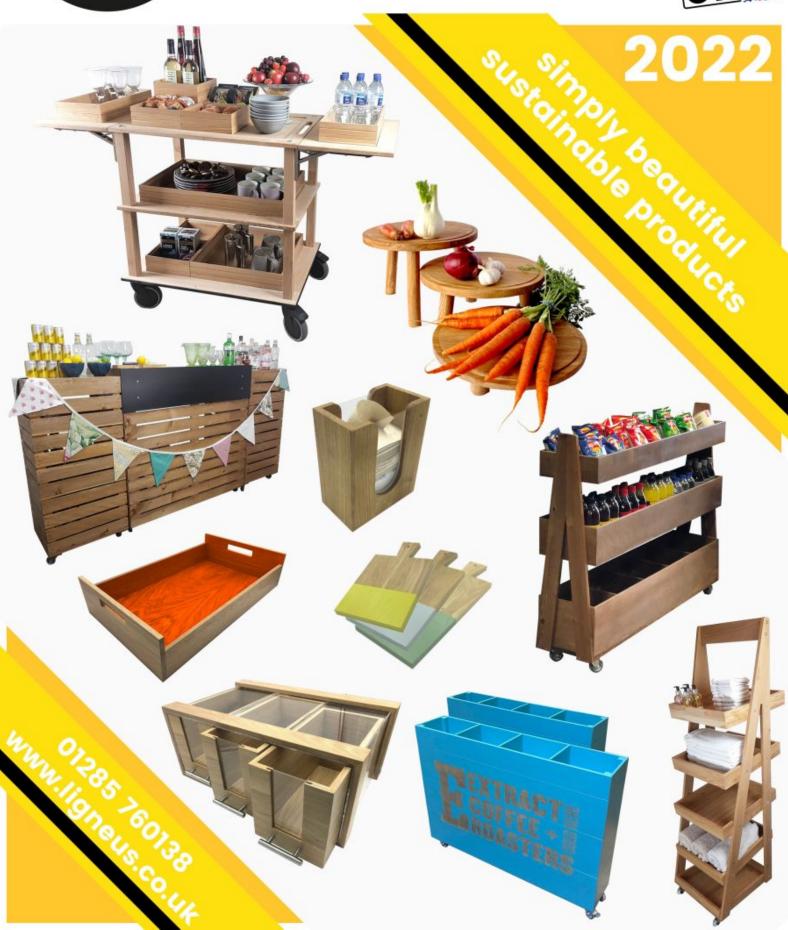

# LIGNEUS CRAFTED FROM WOOD

MADE IN THE COTSWOLDS











## **BRIDGE RISERS**









#### BURFORD OAK B1/3 NESTING RISER SET DARK **BROWN**

- Colour: Dark Brown
- Nested dimensions: 212 x 398 x 160mm
- Highest quality oak display top end merchandise
- Heavy material for added stability
- Solid design robust enough for everyday use
- Part of the <u>Modular Hospitality Trolley System</u>

**SKU:** BONRS-B1/3-DB



#### **BURFORD OAK B1/3 NESTING RISER SET AMBERLEY GREY**

- Colour: Amberley Grey
- Nested dimensions: 212 x 398 x 160mm
  Highest quality oak display top end merchandise
- Heavy material for added stability
- Solid design robust enough for everyday use
- Part of the Modular Hospitality Trolley System

SKU: BONRS-B1/3-AG



#### **BURFORD OAK B1/3 NESTING RISER SET BLACK**

- · Colour: Black
- Nested dimensions: 212 x 398 x 1