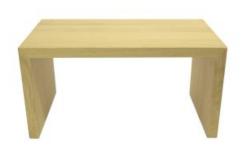

#### **BLACK OAK SQUARE BRIDGE RISER** 350X180X60

- Highest quality Oak display top end merchandise
- Heavy material for added stability
- Solid Design robust enough for everyday use
  Part of a set build to your own design

**SKU:** RSOAK35018060BK

- Highest quality Oak display top end  $merchan \dot{d} ise \\$
- Heavy material for added stability
- Solid Design robust enough for everyday use
  Part of a SET build to your own design