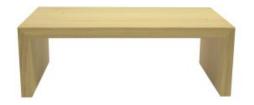

## BLACK PINE SQUARE BRIDGE RISER 350X180X60

- Solid Design robust enough for everyday use
- Part of a modular system build to your own design
- Wide range of colours match your style

**SKU:** RSPIN35018060BK

# Solid Design - robust enough for everyday use Part of a modular system - build to your own design

**AMBERLEY GREY PINE SQUARE BRIDGE RISER** 

• Wide range of colours - match your style

**SKU:** RSPIN35018060AG

350X180X60

## WHITE PINE SQUARE BRIDGE RISER 350X180X60

- Solid Design robust enough for everyday use
- Part of a modular system build to your own design
- Wide range of colours match your style

**SKU: RSPIN35018060WHT** 