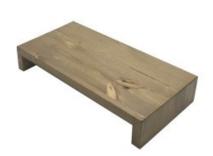

#### BURFORD OAK B1/3 NESTING RISER SET DARK **BROWN**

- Colour: Dark Brown
- Nested dimensions: 212 x 398 x 160mm
- Highest quality oak display top end merchandise
- Heavy material for added stability
- Solid design robust enough for everyday use
- Part of the <u>Modular Hospitality Trolley System</u>

**SKU:** BONRS-B1/3-DB