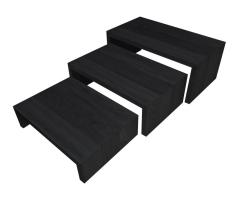

#### **BURFORD OAK B1/3 NESTING RISER SET BLACK**

- · Colour: Black
- Nested dimensions: 212 x 398 x 160mm
- Highest quality oak display top end merchandise
- Heavy material for added stability
- Solid design robust enough for everyday use
   Part of the <u>Modular Hospitality Trolley System</u>

SKU: BONRS-B1/3-BK