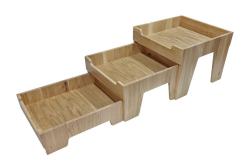

#### BURFORD OAK B1/3 NESTING RISER SET DARK **BROWN**

- Colour: Dark Brown
- Nested dimensions: 212 x 398 x 160mm
- Highest quality oak display top end merchandise
- Heavy material for added stability
- Solid design robust enough for everyday use
- Part of the <u>Modular Hospitality Trolley System</u>

**SKU:** BONRS-B1/3-DB