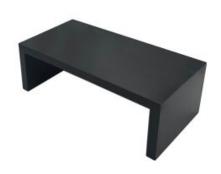

#### BURFORD OAK NESTING DISPLAY SET LARGE BLACK

- Nested dimensions: 398 x 412 x 300mm
- Highest quality oak display top end merchandise
- Heavy material for added stability
- Solid design robust enough for everyday use
- Part of the Modular Hospitality Trolley System

SKU: BONS-L-BK