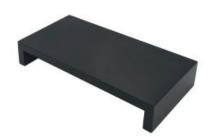

## BLACK PINE SQUARE BRIDGE RISER 350X180X60

- Solid Design robust enough for everyday use
- Part of a modular system build to your own design
- Wide range of colours match your style

**SKU:** RSPIN35018060BK