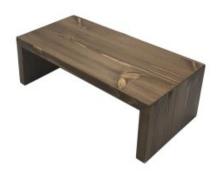

#### **BURFORD OAK NESTING DISPLAY SET LARGE DARK BROWN**

- Nested dimensions: 398 x 412 x 300mm
- · Highest quality oak display top end merchandise
- · Heavy material for added stability
- Solid design robust enough for everyday use
- Part of the Modular Hospitality Trolley System

**SKU:** BONS-L-DB