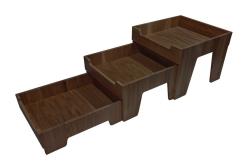

#### BURFORD OAK B1/3 NESTING RISER SET DARK **BROWN**

- Colour: Dark Brown
- Nested dimensions: 212 x 398 x 160mm
- Highest quality oak display top end merchandise
- Heavy material for added stability
- Solid design robust enough for everyday use
- Part of the <u>Modular Hospitality Trolley System</u>

**SKU:** BONRS-B1/3-DB