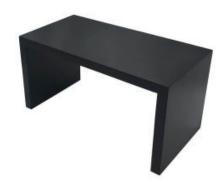

#### BURFORD OAK B1/3 NESTING RISER SET DARK **BROWN**

- Colour: Dark Brown
- Nested dimensions: 212 x 398 x 160mm
- Highest quality oak display top end merchandise
- Heavy material for added stability
- Solid design robust enough for everyday use
- Part of the <u>Modular Hospitality Trolley System</u>

**SKU:** BONRS-B1/3-DB