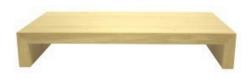

## BURFORD OAK B1/3 NESTING RISER SET NATURAL

• Colour: Natural Oak

• Nested dimensions: 212 x 398 x 160mm

Highest quality oak - display top end merchandise

• Heavy material - for added stability

Solid design - robust enough for everyday use

• Part of the Modular Hospitality Trolley System

**SKU:** BONRS-B1/3-NA