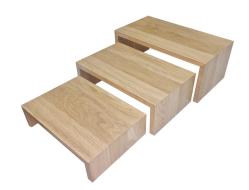

## BURFORD OAK B1/3 NESTING RISER SET NATURAL

• Colour: Natural Oak

• Nested dimensions: 212 x 398 x 160mm

Highest quality oak - display top end merchandise

• Heavy material - for added stability

Solid design - robust enough for everyday use

• Part of the Modular Hospitality Trolley System

**SKU:** BONRS-B1/3-NA