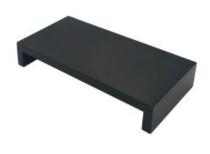

#### **BURFORD OAK B1/3 NESTING RISER SET BLACK**

- · Colour: Black
- Nested dimensions: 212 x 398 x 160mm
- Highest quality oak display top end merchandise
- Heavy material for added stability
- Solid design robust enough for everyday use
   Part of the <u>Modular Hospitality Trolley System</u>

SKU: BONRS-B1/3-BK