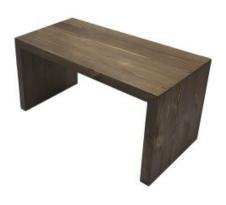

#### **BURFORD OAK NESTING DISPLAY SET LARGE DARK BROWN**

- Nested dimensions: 398 x 412 x 300mm
- · Highest quality oak display top end merchandise
- · Heavy material for added stability
- Solid design robust enough for everyday use
- Part of the Modular Hospitality Trolley System

**SKU:** BONS-L-DB