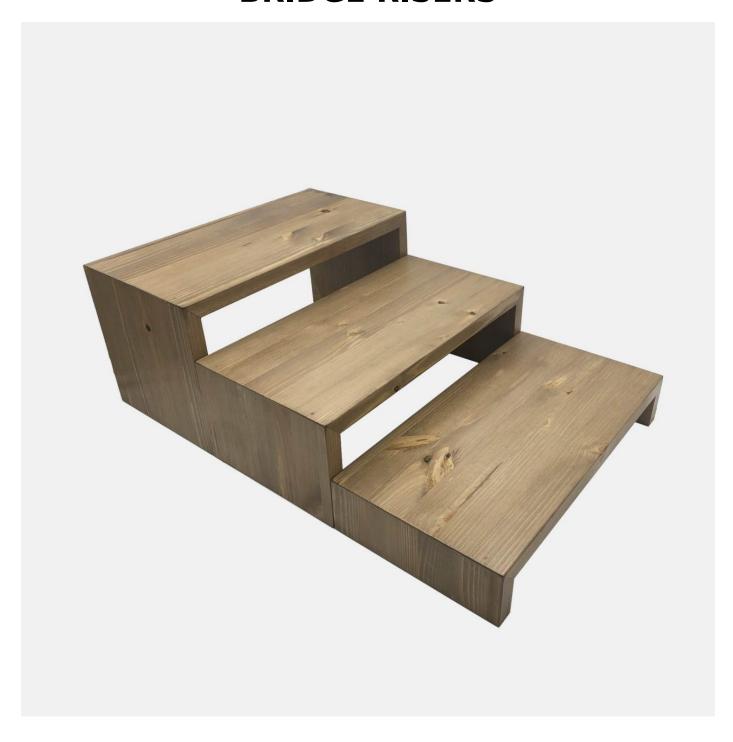

## **BRIDGE RISERS**

## BURFORD OAK B1/3 NESTING RISER SET NATURAL

• Colour: Natural Oak

• Nested dimensions: 212 x 398 x 160mm

Highest quality oak - display top end merchandise

• Heavy material - for added stability

Solid design - robust enough for everyday use

• Part of the Modular Hospitality Trolley System

**SKU:** BONRS-B1/3-NA