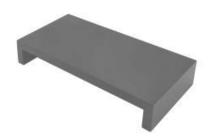

# Solid Design - robust enough for everyday use Part of a modular system - build to your own design

**AMBERLEY GREY PINE SQUARE BRIDGE RISER** 

• Wide range of colours - match your style

**SKU:** RSPIN35018060AG