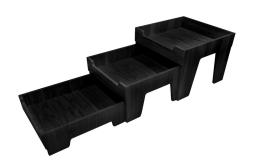

#### BURFORD OAK NESTING DISPLAY SET LARGE BLACK

- Nested dimensions: 398 x 412 x 300mm
- Highest quality oak display top end merchandise
- Heavy material for added stability
- Solid design robust enough for everyday use
- Part of the Modular Hospitality Trolley System

SKU: BONS-L-BK