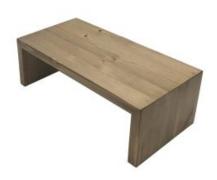

#### BURFORD OAK NESTING DISPLAY SET LARGE BLACK

- Nested dimensions: 398 x 412 x 300mm
- Highest quality oak display top end merchandise
- Heavy material for added stability
- Solid design robust enough for everyday use
- Part of the Modular Hospitality Trolley System

SKU: BONS-L-BK