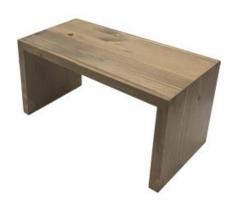

## BLACK PINE SQUARE BRIDGE RISER 350X180X60

- Solid Design robust enough for everyday use
- Part of a modular system build to your own design
- Wide range of colours match your style

**SKU:** RSPIN35018060BK