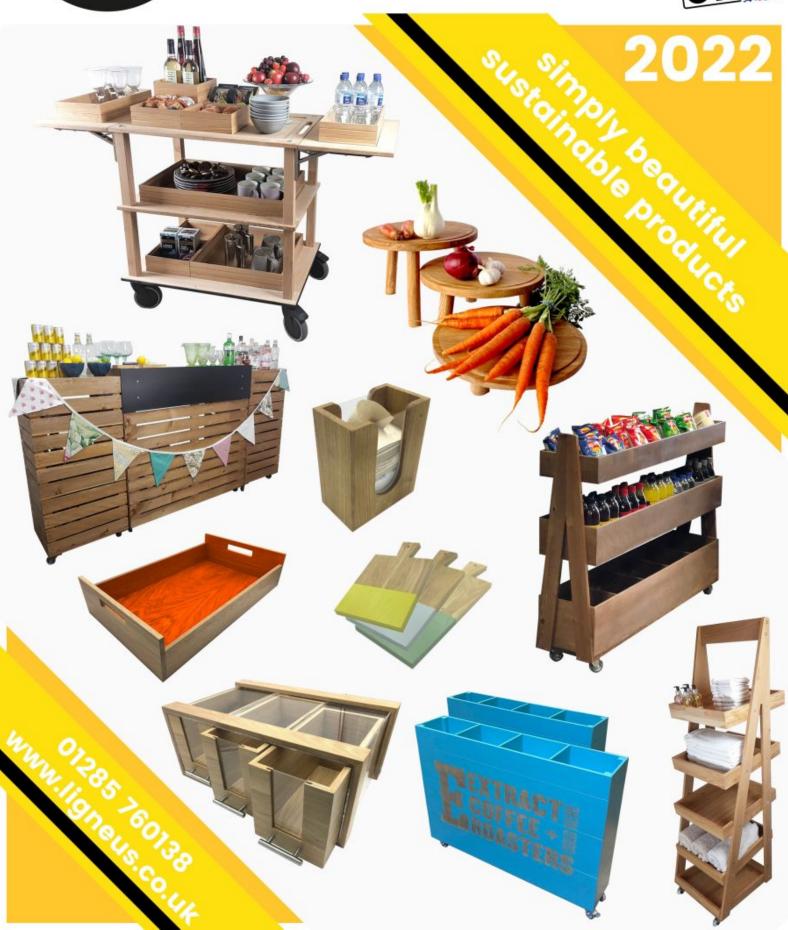

# LIGNEUS CRAFTED FROM WOOD

MADE IN THE COTSWOLDS









# **MILKING STOOLS**











### PAINSWICK SCORCHED MILKING STOOL 305DX70

- Other sizes available build to your own design
  Painswick Scorched catch your customers eye

SKU: PK-MSPIN30570SCH-LAC

### PAINSWICK SCORCHED MILKING STOOL 305DX140

- Other sizes available build to your own design
  Painswick Scorched catch your customers eye

**SKU:** PK-MSPIN305140SCH-LAC





### PAINSWICK SCORCHED MILKING STOOL 305DX210

- Other sizes available build to your own design
   Painswick Scorched catch your customers eye

SKU: PK-MSPIN305210SCH-LAC

# **PAINSWICK RUSTIC MILKING STOOL** 305DX70

- Other sizes available build to your own design
- Painswick Rustic catch your customers eye

SKU: PK-MSPIN30570RB-LAC







### PAINSWICK RUSTIC MILKING STOOL 305DX140

- Other sizes available b