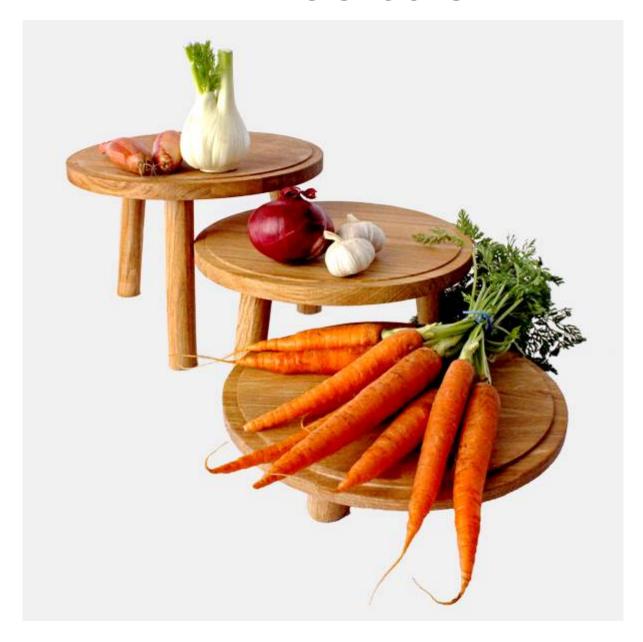

# LIGNEUS CRAFTED FROM WOOD

MADE IN THE COTSWOLDS









# **MILKING STOOLS**











### PAINSWICK SCORCHED MILKING STOOL 305DX70

- Other sizes available build to your own design
  Painswick Scorched catch your customers eye

SKU: PK-MSPIN30570SCH-LAC

### PAINSWICK SCORCHED MILKING STOOL 305DX140

- Other sizes available build to your own design
  Painswick Scorched catch your customers eye

**SKU:** PK-MSPIN305140SCH-LAC





### PAINSWICK SCORCHED MILKING STOOL 305DX210

- Other sizes available build to your own design
   Painswick Scorched catch your customers eye

SKU: PK-MSPIN305210SCH-LAC

# **PAINSWICK RUSTIC MILKING STOOL** 305DX70

- Other sizes available build to your own design
- Painswick Rustic catch your customers eye

SKU: PK-MSPIN30570RB-LAC







### PAINSWICK RUSTIC MILKING STOOL 305DX140

- Other sizes available build to your own design
  Pa