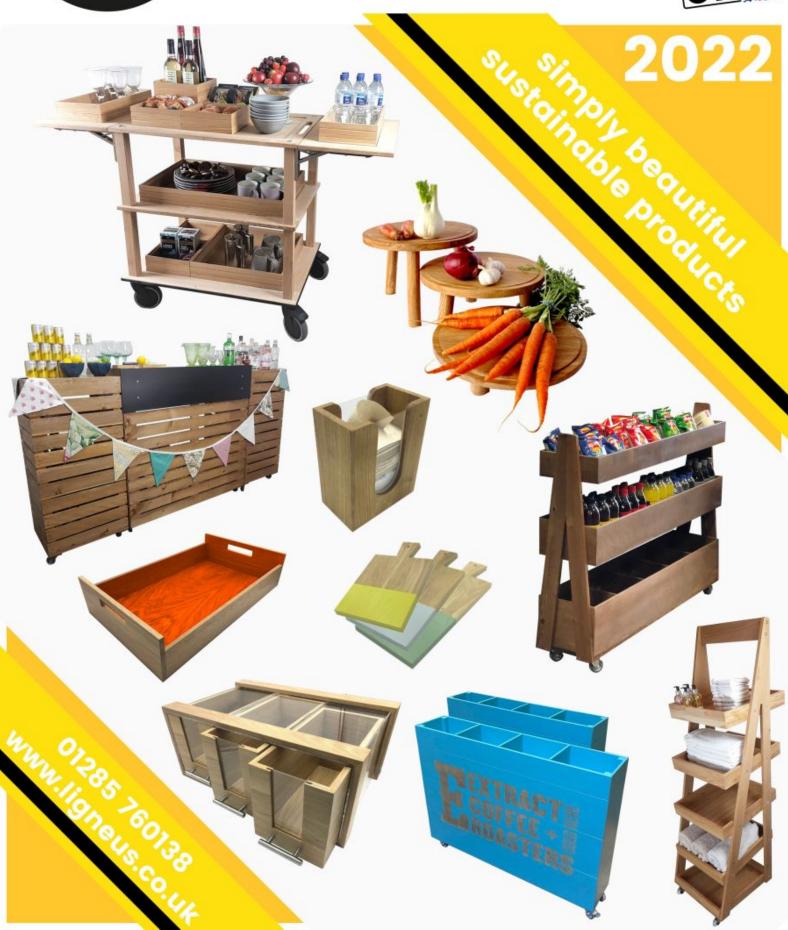

# LIGNEUS CRAFTED FROM WOOD

MADE IN THE COTSWOLDS









×

# **MILKING STOOLS**



Page: 2 01285 760 138 <u>www.ligneus.co.uk</u>









### PAINSWICK SCORCHED MILKING STOOL 305DX70

- Other sizes available build to your own design
  Painswick Scorched catch your customers eye

SKU: PK-MSPIN30570SCH-LAC

### PAINSWICK SCORCHED MILKING STOOL 305DX140

- Other sizes available build to your own design
  Painswick Scorched catch your customers eye

**SKU:** PK-MSPIN305140SCH-LAC





### PAINSWICK SCORCHED MILKING STOOL 305DX210

- Other sizes available build to your own design
   Painswick Scorched catch your customers eye

SKU: PK-MSPIN305210SCH-LAC

# **PAINSWICK RUSTIC MILKING STOOL** 305DX70

- Other sizes available build to your own design
- Painswick Rustic catch your customers eye

SKU: PK-MSPIN30570RB-LAC







### PAINSWICK RUSTI