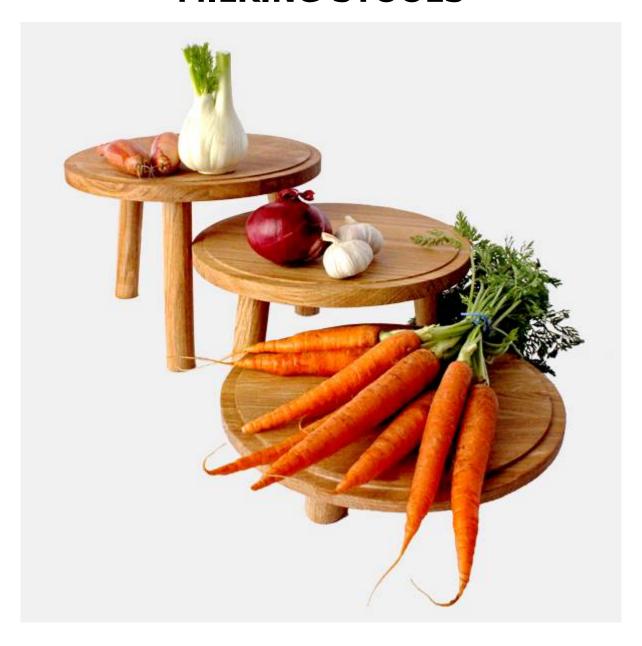

# LIGNEUS CRAFTED FROM WOOD

MADE IN THE COTSWOLDS









×

# **MILKING STOOLS**



Page: 2 01285 760 138 <u>www.ligneus.co.uk</u>









### PAINSWICK SCORCHED MILKING STOOL 305DX70

- Other sizes available build to your own design
  Painswick Scorched catch your customers eye

SKU: PK-MSPIN30570SCH-LAC

### PAINSWICK SCORCHED MILKING STOOL 305DX140

- Other sizes available build to your own design
  Painswick Scorched catch your customers eye

**SKU:** PK-MSPIN305140SCH-LAC





### PAINSWICK SCORCHED MILKING STOOL 305DX210

- Other sizes available build to your own design
   Painswick Scorched catch your customers eye

SKU: PK-MSPIN305210SCH-LAC

# **PAINSWICK RUSTIC MILKING STOOL** 305DX70

- Other sizes available build to your own design
- Painswick Rustic catch your customers eye

SKU: PK-MSPIN30570RB-LAC







### PAINSWICK RUSTIC MILKING STOOL 305DX140

- Oth