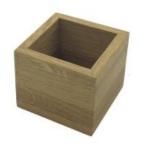

#### **OAK BOX RISER 120X120X100**

- Quality oak a classic look and feel
- Sustainable sources great ecological credentials
- Box or riser multi-functional
- Part of a set standalone or as a team

**SKU:** RSOAK1201201000IL