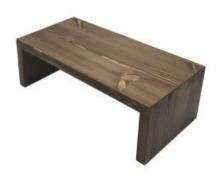

#### **BLACK OAK SQUARE BRIDGE RISER** 350X180X120

- Highest quality Oak display top end merchandise
- · Heavy material for added stability
- Solid Design robust enough for everyday use
  Part of a SET build to your own design