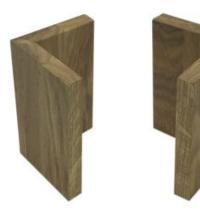

#### OAK L SHAPE RISERS 95X95X100 (PAIR OF)

SKU: RSOAKL9595100-PAIR

#### OAK L SHAPE RISERS 95X95X150 (PAIR OF)

SKU: RSOAKL9595150-PAIR