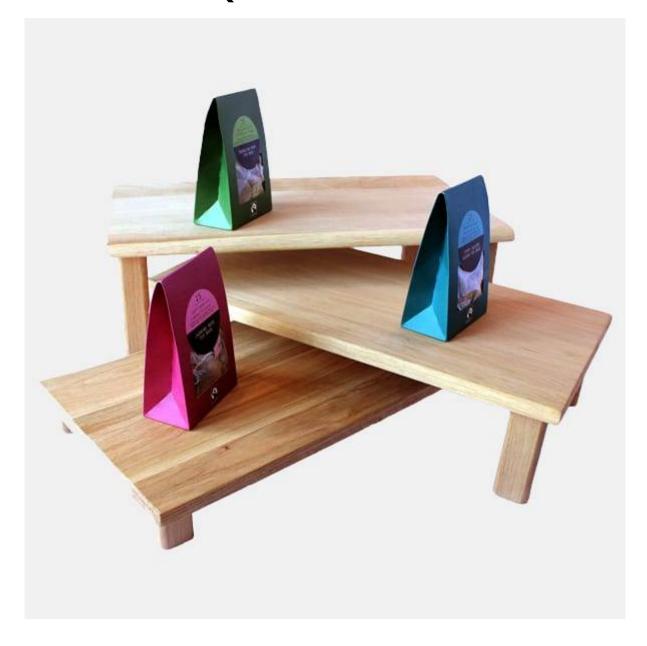

## **SQUARE RISERS**

#### PLY PARTITIONED TILTED RISER 300X175X120

- Tilted to 10° ideally angled for customer viewing
- Sustainable materials great ecological credentials
- Solid design robust everyday use

SKU: BXPLY-S10-300175120RB