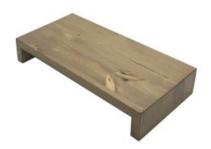

## LIGHT OAK PINE SQUARE BRIDGE RISER 350X180X60

- Solid Design robust enough for everyday use
- Part of a modular system build to your own design
- Choice of rustic finishes match your style

**SKU: RSPIN35018060LO** 