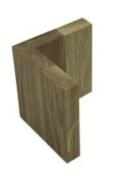

#### OAK L SHAPE RISERS 95X95X100 (PAIR OF)

SKU: RSOAKL9595100-PAIR

#### OAK L SHAPE RISERS 95X95X150 (PAIR OF)

SKU: RSOAKL9595150-PAIR