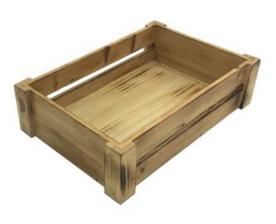

#### **SCORCHED PINE MINI CRATE 341X230X89**

- Lightweight for ease of carry
- Sturdy design for frequent use
- Scorched eye catching effect
- Lacquered extra protectionCrate or riser multi-functional

SKU: CRPIN34123089SC-LAC