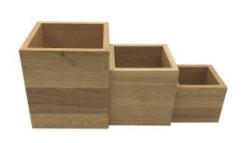

#### **OAK BOX RISER SET**

- Boxes or risers multifunctional
- Sustainable timber great ecological credentials
   Solid oak classic look & robust design

**SKU: RSOAK-BOXSETOIL** 

#### **OAK BOX RISER 180X180X200**

- Sustainable oak great ecological credentials
   Made in the UK low carbon footprint
   Multi-functional versatile

- Solid design for everyday use

**SKU:** RSOAK1801802000IL

#### **OAK BOX RISER 150X150X150**

- Quality oak a classic look and feel
- Sustainable sources great ecological credentials
- Box or riser multi-functional
- Part of a set standalone or as a team

**SKU:** RSOAK1501501500IL

#### **OAK BOX RISER 120X120X100**

- Quality oak a classic look and feel
- Sustainable sources great ecological credentials
- Box or riser multi-functional
- Part of a set standalone or as a team

**SKU:** RSOAK1201201000IL