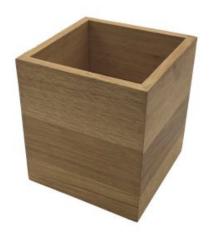

#### **OAK BOX RISER 180X180X200**

- Sustainable oak great ecological credentials
   Made in the UK low carbon footprint
   Multi-functional versatile

- Solid design for everyday use

**SKU:** RSOAK1801802000IL