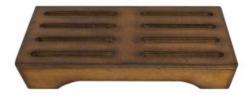

#### OAK GN1/1 SLATTED RISER 510X325X54

- Part of a modular system build to your own design
- Solid sustainable oak classic look & feel
- Gastronorm sizes fit in with your existing equipment

**SKU:** RSOAKSLATGN1/1