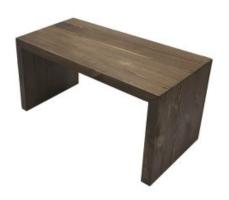

#### RISER OAK TABLE WITH HEWN EDGE 550X300X70MM

- Highest quality Oak display top end merchandise
- Heavy material for added stability
- Solid Design robust enough for everyday use
- Part of a modular system build to your own
- Selection of oak finishes match your style

SKU: RSOAKT55030070 "XXX"