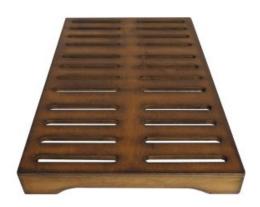

#### OAK GN1/1 SLATTED RISER 510X325X54

- Part of a modular system build to your own design
- Solid sustainable oak classic look & feel
- Gastronorm sizes fit in with your existing equipment

**SKU:** RSOAKSLATGN1/1