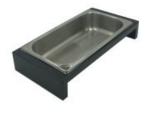

#### OAK GN1/1 GASTRONORM STACKING **SURROUND RISER 530X323X60**

- Sustainable Oak beautiful & robust
- Modular stacking design tailor your own
- Food grade oil enhancing the grain
- Sustainable sources great ecological credentials

SKU: RSSTOAK-GN1/1-OIL