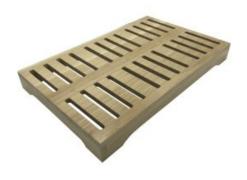

#### OAK GN1/1 SLATTED RISER 510X325X54

- Part of a modular system build to your own design
- Solid sustainable oak classic look & feel
- Gastronorm sizes fit in with your existing equipment

**SKU:** RSOAKSLATGN1/1