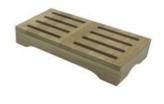

#### PLY PARTITIONED TILTED RISER 300X175X120

- Tilted to 10° ideally angled for customer viewing
- Sustainable materials great ecological credentials
- Solid design robust everyday use

SKU: BXPLY-S10-300175120RB