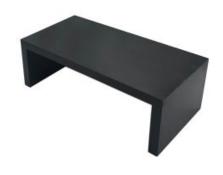

#### **BLACK OAK SQUARE BRIDGE RISER** 350X180X120

- Highest quality Oak display top end merchandise
- · Heavy material for added stability
- Solid Design robust enough for everyday use
  Part of a SET build to your own design

SKU: RSOAK350180120BK