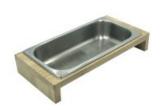

#### OAK GN1/1 SLATTED RISER 510X325X54

- Part of a modular system build to your own design
- Solid sustainable oak classic look & feel
- Gastronorm sizes fit in with your existing equipment

**SKU:** RSOAKSLATGN1/1