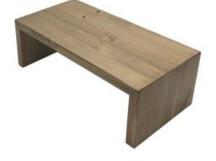

#### **OAK SQUARE BRIDGE RISER 350X180X60**

- · Highest quality Oak display top end merchandise
- Heavy material for added stability
- Solid Design robust enough for everyday use
  Part of a set build to your own design
- Selection of oak finishes match your style