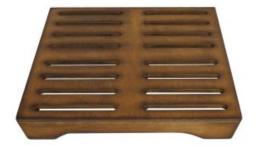

#### OAK GN1/1 SLATTED RISER 510X325X54

- Part of a modular system build to your own design
- Solid sustainable oak classic look & feel
- Gastronorm sizes fit in with your existing equipment

**SKU:** RSOAKSLATGN1/1