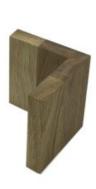

#### OAK L SHAPE RISERS 95X95X100 (PAIR OF)

SKU: RSOAKL9595100-PAIR

#### OAK L SHAPE RISERS 95X95X150 (PAIR OF)

SKU: RSOAKL9595150-PAIR