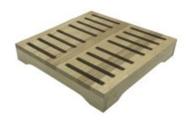

#### OAK GN2/3 SLATTED RISER 340X325X54

- Part of a modular system build to your own
- Solid sustainable oak classic look & feel
- GN 2/3 size fit in with your existing gastronorms

**SKU: RSOAKSLATGN2/3** 

#### OAK GN1/3 SLATTED RISER 170X325X54

- Part of a modular system build to your own
- Solid Sustainable Oak Classic look & feel
- GN 1/3 size fit in with your existing gastronorms

**SKU:** RSOAKSLATGN1/3