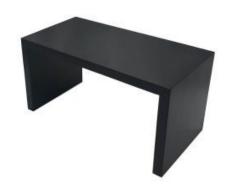

## BLACK PINE SQUARE BRIDGE RISER 350X180X120

- Solid Design robust enough for everyday use
- Part of a modular system build to your own design
- Choice of colours match your style

**SKU:** RSPIN350180120BK

## BLACK PINE SQUARE BRIDGE RISER 350X180X180

- Solid Design robust enough for everyday use
- Part of a modular system build to your own design
- Selection of colours match your style

**SKU:** RSPIN350180180BK