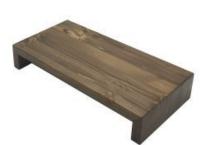

## RUSTIC BROWN PINE SQUARE BRIDGE RISER 350X180X60

- Solid Design robust enough for everyday use
- Part of a modular system build to your own design
- Choice of rustic finishes match your style

**SKU:** RSPIN35018060RB