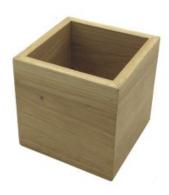

#### **OAK BOX RISER 150X150X150**

- Quality oak a classic look and feel
- Sustainable sources great ecological credentials
- Box or riser multi-functional
- Part of a set standalone or as a team

**SKU:** RSOAK1501501500IL