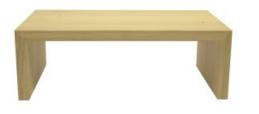

#### **HEWN OAK TABLE RISER 550X300X140**

- Highest quality Oak display top end merchandise
- Heavy material - for added stability
- Solid Design robust enough for everyday use
- Part of a modular system build to your own • design
- Selection of oak finishes match your style

SKU: RSOAKT550300140 "XXX"