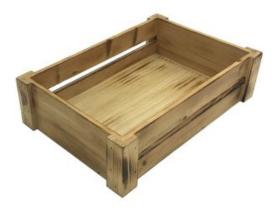

#### **SCORCHED PINE MINI CRATE 341X230X89**

- Lightweight for ease of carry
- Sturdy design for frequent use
- Scorched eye catching effect
- Lacquered extra protectionCrate or riser multi-functional

SKU: CRPIN34123089SC-LAC