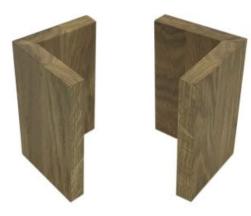

OAK L SHAPE RISERS 95X95X100 (PAIR OF) SKU: RSOAKL9595100-PAIR

OAK L SHAPE RISERS 95X95X150 (PAIR OF) SKU: RSOAKL9595150-PAIR