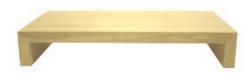

### PLY PARTITIONED TILTED RISER 300X175X120

- Tilted to 10° ideally angled for customer viewing
- Sustainable materials great ecological credentials
- Solid design robust everyday use

SKU: BXPLY-S10-300175120RB