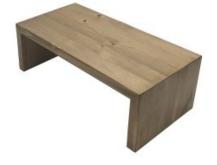

### LIGHT OAK PINE SQUARE BRIDGE RISER 350X180X60

- Solid Design robust enough for everyday use
- Part of a modular system build to your own design
- Choice of rustic finishes match your style

**SKU:** RSPIN35018060LO