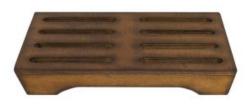

### OAK GN1/1 SLATTED RISER 510X325X54

- Part of a modular system build to your own design
- Solid sustainable oak - classic look & feel
- Gastronorm sizes fit in with your existing • equipment

**SKU:** RSOAKSLATGN1/1