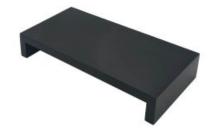

### BLACK PINE SQUARE BRIDGE RISER 350X180X60

- Solid Design robust enough for everyday use
- Part of a modular system build to your own
- designWide range of colours match your style

**SKU:** RSPIN35018060BK

### BLACK PINE SQUARE BRIDGE RISER 350X180X120

- Solid Design robust enough for everyday use
- Part of a modular system build to your own design
- Choice of colours match your style

**SKU:** RSPIN350180120BK

### BLACK PINE SQUARE BRIDGE RISER 350X180X180

- Solid Design robust enough for everyday use
- Part of a modular system build to your own design
- Selection of colours match your style

**SKU:** RSPIN350180180BK