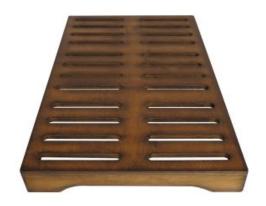

### OAK GN1/1 SLATTED RISER 510X325X54

- Part of a modular system build to your own design
- Solid sustainable oak - classic look & feel
- Gastronorm sizes fit in with your existing • equipment

**SKU:** RSOAKSLATGN1/1