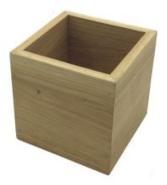

#### **OAK BOX RISER 150X150X150**

- Quality oak a classic look and feel
- Sustainable sources great ecological credentials
- Box or riser multi-functional
- Part of a set standalone or as a team

**SKU:** RSOAK1501501500IL