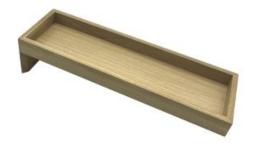

### RUSTIC BROWN PINE SQUARE BRIDGE RISER 350X180X60

- Solid Design robust enough for everyday use
- Part of a modular system build to your own design
- Choice of rustic finishes match your style

#### **SKU:** RSPIN35018060RB