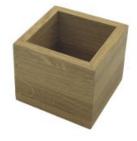

### **OAK BOX RISER 120X120X100**

- Quality oak a classic look and feel
- Sustainable sources great ecological credentials
   Box or riser - multi-functional
- Box or riser multi-functional
  Part of a set standalone or as a team

**SKU:** RSOAK1201201000IL