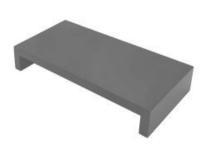

### AMBERLEY GREY PINE SQUARE BRIDGE RISER 350X180X60

- Solid Design robust enough for everyday use
- Part of a modular system build to your own design
- Wide range of colours match your style

SKU: RSPIN35018060AG

### AMBERLEY GREY PINE SQUARE BRIDGE RISER 350X180X120

- Solid Design robust enough for everyday use
- Part of a modular system build to your own
- designChoice of colours match your style

**SKU:** RSPIN350180120AG

### AMBERLEY GREY PINE SQUARE BRIDGE RISER 350X180X180

- Solid Design robust enough for everyday use
- Part of a modular system build to your own
- design
- Selection of colours match your style

**SKU:** RSPIN350180180AG