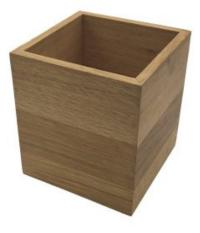

### **OAK BOX RISER 180X180X200**

- Sustainable oak great ecological credentials
  Made in the UK low carbon footprint
  Multi-functional versatile

- Solid design for everyday use

SKU: RSOAK1801802000IL