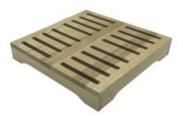

### OAK GN2/3 SLATTED RISER 340X325X54

- Part of a modular system build to your own design
- Solid sustainable oak classic look & feel
- GN 2/3 size fit in with your existing gastronorms

SKU: RSOAKSLATGN2/3