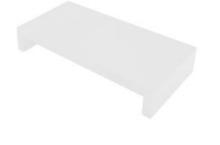

### WHITE PINE SQUARE BRIDGE RISER 350X180X60

- Solid Design robust enough for everyday use
- Part of a modular system build to your own design
- Wide range of colours match your style

SKU: RSPIN35018060WHT

### WHITE PINE SQUARE BRIDGE RISER 350X180X120

- Solid Design robust enough for everyday use
- Part of a modular system build to your own design
- Choice of colours match your style

**SKU:** RSPIN350180120WHT

### WHITE PINE SQUARE BRIDGE RISER 350X180X180

- Solid Design robust enough for everyday use
- Part of a modular system build to your own
- designSelection of colours match your style

**SKU:** RSPIN350180180WHT