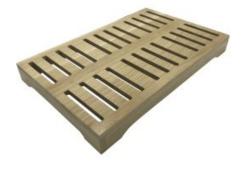

### OAK GN1/1 SLATTED RISER 510X325X54

- Part of a modular system build to your own design
- Solid sustainable oak - classic look & feel
- Gastronorm sizes fit in with your existing • equipment

**SKU:** RSOAKSLATGN1/1