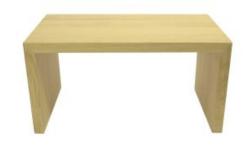

#### **HEWN OAK TABLE RISER 550X300X210**

- Highest quality Oak display top end merchandise
- Heavy material for added stability
- Solid Design robust enough for everyday use •
- Part of a modular system build to your own • design
- Selection of oak finishes match your style

SKU: RSOAKT550300210 "XXX"