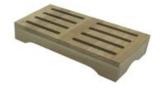

### OAK GN1/3 SLATTED RISER 170X325X54

- Part of a modular system build to your own design
- Solid Sustainable Oak Classic look & feel
- GN 1/3 size fit in with your existing • gastronorms

SKU: RSOAKSLATGN1/3