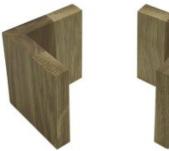

OAK L SHAPE RISERS 95X95X100 (PAIR OF) SKU: RSOAKL9595100-PAIR

OAK L SHAPE RISERS 95X95X150 (PAIR OF) SKU: RSOAKL9595150-PAIR