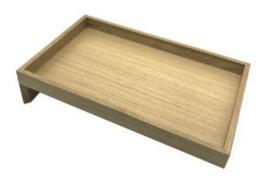

### LIGHT OAK PINE SQUARE BRIDGE RISER 350X180X60

- Solid Design robust enough for everyday use
- Part of a modular system build to your own design
- Choice of rustic finishes match your style

**SKU:** RSPIN35018060LO