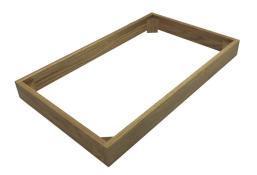

### **SQUARE OAK BOARD 350X180X18**

- Highest quality Oak display top end merchandise
- Heavy material for added stability
- Solid Design robust enough for everyday use
  Part of a modular system build to your own
- design • Selection of oak finishes – match your style

SKU: BDOAK35018018 "XXX"