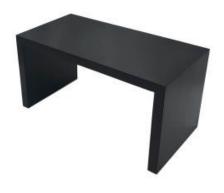

### PLY PARTITIONED TILTED RISER 300X175X120

- Tilted to 10° ideally angled for customer viewing
- Sustainable materials great ecological credentials
- Solid design robust everyday use

SKU: BXPLY-S10-300175120RB