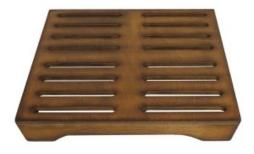

### OAK GN1/1 SLATTED RISER 510X325X54

- Part of a modular system build to your own design
- Solid sustainable oak - classic look & feel
- Gastronorm sizes fit in with your existing • equipment

**SKU:** RSOAKSLATGN1/1