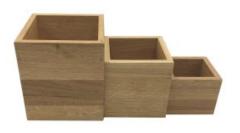

#### **OAK BOX RISER SET**

- Boxes or risers multifunctional
- Sustainable timber great ecological credentials
  Solid oak classic look & robust design

SKU: RSOAK-BOXSETOIL

### **OAK BOX RISER 180X180X200**

- Sustainable oak great ecological credentials
  Made in the UK low carbon footprint
  Multi-functional versatile

- Solid design for everyday use

SKU: RSOAK1801802000IL

#### **OAK BOX RISER 150X150X150**

- Quality oak a classic look and feel
- Sustainable sources great ecological credentials
- Box or riser multi-functional
- Part of a set standalone or as a team

**SKU:** RSOAK1501501500IL

### **OAK BOX RISER 120X120X100**

- Quality oak a classic look and feel
- Sustainable sources great ecological credentials
   Box or riser - multi-functional
- Box or riser multi-functional
  Part of a set standalone or as a team