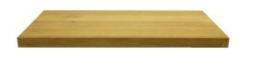

### PLY PARTITIONED TILTED RISER 300X175X120

- Tilted to 10° ideally angled for customer viewing
- Sustainable materials great ecological credentials
- Solid design robust everyday use

SKU: BXPLY-S10-300175120RB