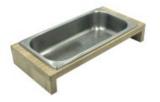

### PLY PARTITIONED TILTED RISER 300X175X120

- Tilted to 10° ideally angled for customer viewing
- Sustainable materials great ecological credentials
- Solid design robust everyday use

SKU: BXPLY-S10-300175120RB