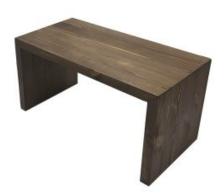

### RUSTIC BROWN PINE SQUARE BRIDGE RISER 350X180X120

- Solid Design robust enough for everyday use
- Part of a modular system build to your own design
- Choice of rustic finishes match your style

**SKU:** RSPIN350180120RB