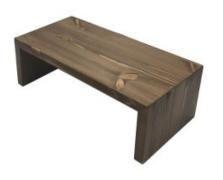

### RUSTIC BROWN PINE SQUARE BRIDGE RISER 350X180X60

- Solid Design robust enough for everyday use
- Part of a modular system build to your own design
- Choice of rustic finishes match your style