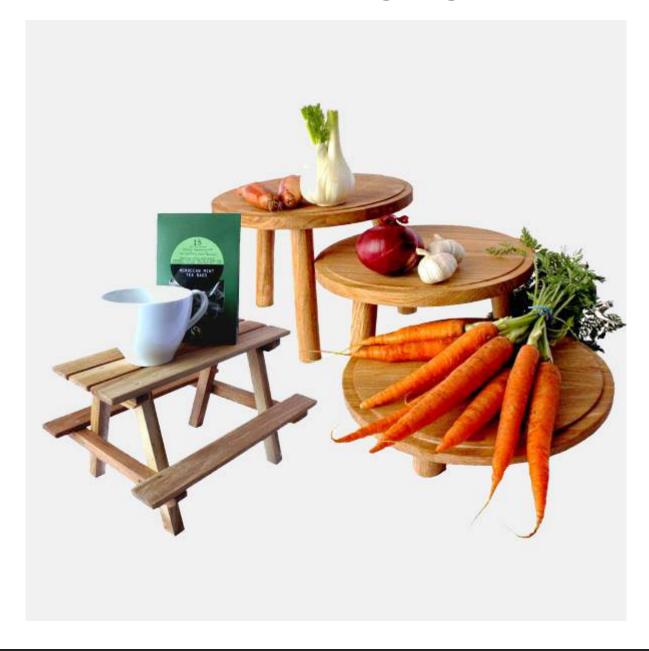

# LIGNEUS CRAFTED FROM WOOD

MADE IN THE COTSWOLDS









### **THEMED RISERS**



Page: 2 01285 760 138 <u>www.ligneus.co.uk</u>









#### **RUSTIC BROWN WEATHERED MINI PALLET** 400X300X70

- Other sizes available build to your requirements
- Quirky design create eye catching displays
  Selection of rustic finishes match your style

**SKU:** MP40030070RB-WE

#### PAINSWICK SCORCHED MILKING STOOL 305DX70

- Other sizes available build to your own design
  Painswick Scorched catch your customers eye

SKU: PK-MSPIN30570SCH-LAC





### PAINSWICK SCORCHED MILKING STOOL 305DX140

- Other sizes available build to your own design
- Painswick Scorched catch your customers eye

SKU: PK-MSPIN305140SCH-LAC

### PAINSWICK SCORCHED MILKING STOOL 305DX210

- Other sizes available build to your own design
- Painswick Scorched catch your customers eye

SKU: PK-MSPIN305210SCH-LAC