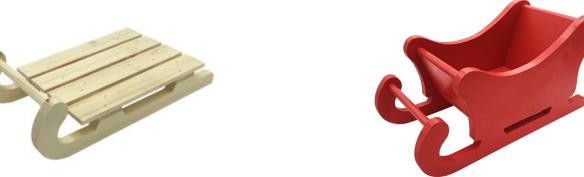

#### **RED CHRISTMAS SLED 400X205X110**

- Painted finish for a traditional look
- Solid sustainable pine robust design
- Manufactured in the UK

**SKU:** SL400205110RED

### **NATURAL CHRISTMAS SLED 400X205X110**

- Natural finish for a classic look
- Solid sustainable pine robust design
- Manufactured in the UK

**SKU:** SL400205110NAT