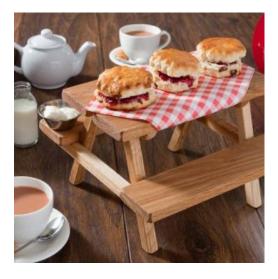

### SMALL OAK MINI PICNIC BENCH 330X240X200

- Quirky design a great alternative cake display
- Size selection suit your needs
- Quality design for everyday use
- Made from oak for added robustness & stability
- FSC sourced great ecological credentials

SKU: PBOAK3302402000IL

### LARGE OAK MINI PICNIC BENCH 500X365X300

- Quirky design a great alternative cake display
- Size selection suit your needs
- Quality design for everyday use
- Made from oak for added robustness & stability
- FSC sourced great ecological credentials

**SKU: PBOAK5003653000IL** 