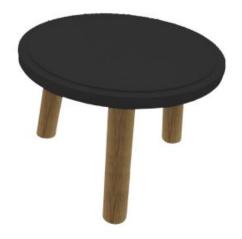

### BLACK TOPPED OAK MILKING STOOL 290DX70

- Highest quality Oak display top end merchandise
- Heavy material for added stability
- Other sizes available build to your own design
- Classic look catch your customers eye
- Selection of classic colours match your style

**SKU: MSOAK29070TOPBK** 