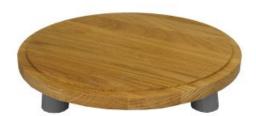

#### **OAK MILKING STOOL 290DX140**

- Highest quality Oak display top end merchandise
- Heavy material for added stability
- Other sizes available build to your own design
- Classic look catch your customers eye
- Selection of oak finishes match your style

SKU: MSOAK290140 "XXX"