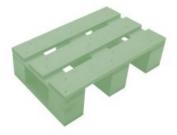

#### **RUSTIC BROWN WEATHERED MINI PALLET** 400X300X70

- Other sizes available build to your requirements
- Quirky design create eye catching displays
  Selection of rustic finishes match your style

**SKU:** MP40030070RB-WE

### GN1/4 RUSTIC BROWN WEATHERED MINI PALLET 265X163X70

- Other sizes available build to your requirements
- Quirky design create eye catching displays
  Selection of rustic finishes match your style

**SKU:** MP26516370RB-WE