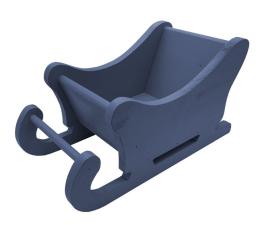

### PERSONALISED KINGSCOTE BLUE SANTA SLEIGH 450X220X230

- Customisable for that perfect unique Christmas gift
- Ideal stocking filler or stocking holder
- Festive table centre perfect for your cheese & wine
- Great display product for shops, cafe & restaurants
- Classic Christmas Sky Blue