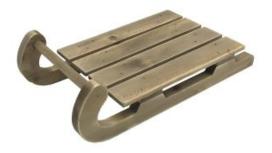

### **NATURAL CHRISTMAS SLED 400X205X110**

- Natural finish for a classic look
- Solid sustainable pine robust design
- Manufactured in the UK

**SKU:** SL400205110NAT