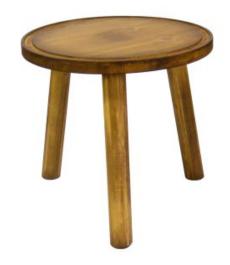

#### PAINSWICK SCORCHED MILKING STOOL 305DX70

- Other sizes available build to your own design
  Painswick Scorched catch your customers eye

SKU: PK-MSPIN30570SCH-LAC

### PAINSWICK SCORCHED MILKING STOOL 305DX140

- Other sizes available build to your own design
- Painswick Scorched catch your customers eye

SKU: PK-MSPIN305140SCH-LAC

### PAINSWICK SCORCHED MILKING STOOL 305DX210

- Other sizes available build to your own design
- Painswick Scorched catch your customers eye

SKU: PK-MSPIN305210SCH-LAC

01285 760 138 Page: 3 www.ligneus.co.uk