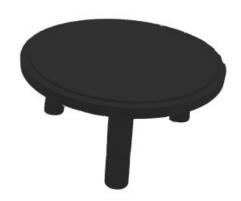

#### PAINSWICK SCORCHED MILKING STOOL 305DX70

- Other sizes available build to your own design
  Painswick Scorched catch your customers eye

SKU: PK-MSPIN30570SCH-LAC

### PAINSWICK SCORCHED MILKING STOOL 305DX140

- Other sizes available build to your own design
- Painswick Scorched catch your customers eye

SKU: PK-MSPIN305140SCH-LAC

### PAINSWICK SCORCHED MILKING STOOL 305DX210

- Other sizes available build to your own design
- Painswick Scorched catch your customers eye

SKU: PK-MSPIN305210SCH-LAC

01285 760 138 Page: 3 www.ligneus.co.uk

#### **PAINSWICK RUSTIC MILKING STOOL** 305DX70

- Other sizes available build to your own design
  Painswick Rustic catch your customers eye

SKU: PK-MSPIN30570RB-LAC

#### **PAINSWICK RUSTIC MILKING STOOL** 305DX140

- Other sizes available build to your own design
  Painswick Rustic catch your customers eye

SKU: PK-MSPIN305140RB-LAC

### **PAINSWICK RUSTIC MILKING STOOL** 305DX210

- Other sizes available build to your own design
- Painswick Rustic catch your customers eye

SKU: PK-MSPIN305210RB-LAC

### PAINSWICK WHITE MILKING STOOL 305DX70

- Other sizes available build to your own design
- Painswick White catch your customers eye

SKU: PK-MSPIN30570WHT-LAC

#### PAINSWICK WHITE MILKING STOOL 305DX140

- Other sizes available build to your own design
  Painswick White catch your customers eye
- FSC Pine great ecological credentials

SKU: PK-MSPIN305140WHT-LAC

### PAINSWICK WHITE MILKING STOOL 305DX210

- Other sizes available build to your own design
  Painswick White catch your customers eye

SKU: PK-MSPIN305210WHT-LAC