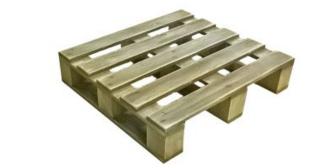

#### **RUSTIC BROWN WEATHERED MINI PALLET** 400X300X70

- Other sizes available build to your requirements
- Quirky design create eye catching displays
  Selection of rustic finishes match your style

**SKU:** MP40030070RB-WE

### GN1/4 RUSTIC BROWN WEATHERED MINI PALLET 265X163X70

- Other sizes available build to your requirements
- Quirky design create eye catching displays
  Selection of rustic finishes match your style

**SKU:** MP26516370RB-WE

#### **GN1/2 RUSTIC BROWN WEATHERED MINI PALLET 325X265X70**

- Other sizes available build to your requirements
- Quirky design create eye catching displays
- FSC Timber great ecological credentials

**SKU:** MP32526570RB-WE

### **GN2/3 RUSTIC BROWN WEATHERED MINI PALLET 354X325X70**

- Other sizes available build to your requirements
- Quirky design create eye catching displays
- FSC timber great ecological credentials

**SKU:** MP35432570RB-WE