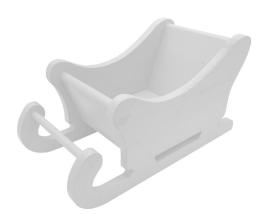

### PERSONALISED WHITE SANTA SLEIGH 450X220X230

- Customisable for that perfect Unique Christmas Gift
- Ideal stocking filler or stocking holder
- Festive table centre perfect for your cheese & wine
- Great display product for shops, cafe & restaurants
- Classic Christmas White