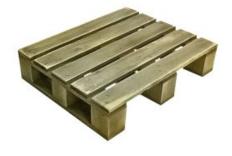

#### **RUSTIC BROWN WEATHERED MINI PALLET** 400X300X70

- Other sizes available build to your requirements
- Quirky design create eye catching displays
  Selection of rustic finishes match your style

**SKU:** MP40030070RB-WE

### GN1/4 RUSTIC BROWN WEATHERED MINI PALLET 265X163X70

- Other sizes available build to your requirements
- Quirky design create eye catching displays
  Selection of rustic finishes match your style

**SKU:** MP26516370RB-WE

#### **GN1/2 RUSTIC BROWN WEATHERED MINI PALLET 325X265X70**

- Other sizes available build to your requirements
- Quirky design create eye catching displays
- FSC Timber great ecological credentials

**SKU:** MP32526570RB-WE

### **GN2/3 RUSTIC BROWN WEATHERED MINI PALLET 354X325X70**

- Other sizes available build to your requirements
- Quirky design create eye catching displays
- FSC timber great ecological credentials

**SKU:** MP35432570RB-WE