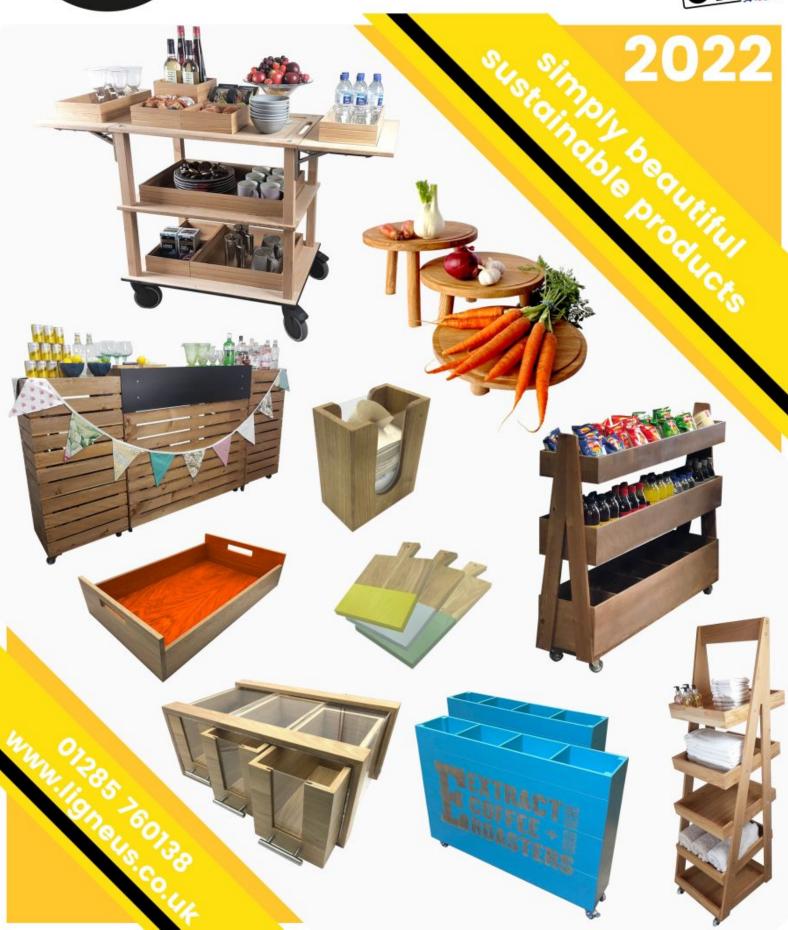

# LIGNEUS CRAFTED FROM WOOD

MADE IN THE COTSWOLDS









### **THEMED RISERS**



Page: 2 01285 760 138 <u>www.ligneus.co.uk</u>









#### **RUSTIC BROWN WEATHERED MINI PALLET** 400X300X70

- Other sizes available build to your requirements
- Quirky design create eye catching displays
  Selection of rustic finishes match your style

**SKU:** MP40030070RB-WE

#### PAINSWICK SCORCHED MILKING STOOL 305DX70

- Other sizes available build to your own design
  Painswick Scorched catch your customers eye

SKU: PK-MSPIN30570SCH-LAC





### PAINSWICK SCORCHED MILKING STOOL 305DX140

- Other sizes available build to your own design
- Painswick Scorched catch your customers eye

SKU: PK-MSPIN305140SCH-LAC

### PAINSWICK SCORCHED MILKING STOOL 305DX210

- Other sizes available build to your own design
- Painswick Scorched catch your customers eye