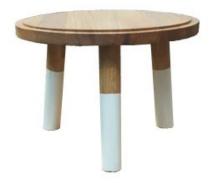

#### **PAINSWICK RUSTIC MILKING STOOL** 305DX70

- Other sizes available build to your own design
  Painswick Rustic catch your customers eye

SKU: PK-MSPIN30570RB-LAC

#### **PAINSWICK RUSTIC MILKING STOOL** 305DX140

- Other sizes available build to your own design
  Painswick Rustic catch your customers eye

SKU: PK-MSPIN305140RB-LAC

### **PAINSWICK RUSTIC MILKING STOOL** 305DX210

- Other sizes available build to your own design
- Painswick Rustic catch your customers eye

SKU: PK-MSPIN305210RB-LAC