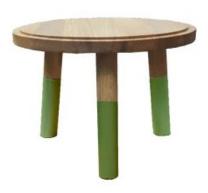

### TETBURY GREEN TOPPED OAK MILKING STOOL 290DX140

- Highest quality Oak display top end merchandise
- Heavy material for added stability
- Other sizes available build to your own design
- Classic look catch your customers eye
- Selection of classic colours match your style