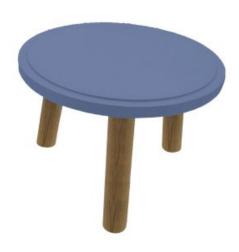

### KINGSCOTE BLUE TOPPED OAK MILKING STOOL 290DX70

- Highest quality Oak display top end merchandise
- Heavy material for added stability
- Other sizes available build to your own design
- Classic look catch your customers eye
- Selection of classic colours match your style

SKU: MSOAK29070TOPKB