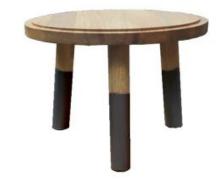

### CHERINGTON PINK DIPPED OAK MILKING STOOL 290DX70

- Highest quality Oak display top end merchandise
- Heavy material for added stability
- Other sizes available build to your own design
- Classic look catch your customers eye
- Selection of classic colours match your style