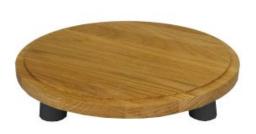

#### **OAK MILKING STOOL 290DX70**

- Highest quality Oak display top end merchandise
- Heavy material for added stability
- Other sizes available build to your own design
- Classic look catch your customers eye
- Selection of oak finishes match your style

SKU: MSOAK29070 "XXX"