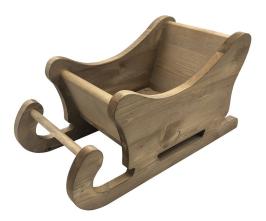

#### **RED CHRISTMAS SLED 400X205X110**

- Painted finish for a traditional look
- Solid sustainable pine robust design
- Manufactured in the UK

**SKU:** SL400205110RED

#### WHITE CHRISTMAS SLED 400X205X110

- Painted finish for a traditional look
- Solid sustainable pine robust design
- Manufactured in the UK

**SKU:** SL400205110WHT

#### **RUSTIC BROWN CHRISTMAS SLED** 400X205X110

- Rustic Brown finish for a classic look
- Solid sustainable pine robust design
- Manufactured in the UK

**SKU:** SL400205110RB

### **NATURAL CHRISTMAS SLED 400X205X110**

- Natural finish for a classic look
- Solid sustainable pine robust design
- Manufactured in the UK

**SKU:** SL400205110NAT