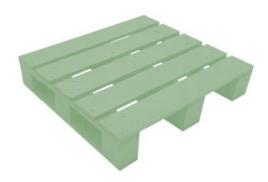

#### **RUSTIC BROWN WEATHERED MINI PALLET** 400X300X70

- Other sizes available build to your requirements
- Quirky design create eye catching displays
  Selection of rustic finishes match your style

**SKU:** MP40030070RB-WE

### GN1/4 RUSTIC BROWN WEATHERED MINI PALLET 265X163X70

- Other sizes available build to your requirements
- Quirky design create eye catching displays
  Selection of rustic finishes match your style

**SKU:** MP26516370RB-WE