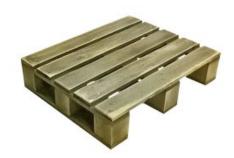

#### **RUSTIC BROWN WEATHERED MINI PALLET** 400X300X70

- Other sizes available build to your requirements
- Quirky design create eye catching displays
  Selection of rustic finishes match your style

**SKU:** MP40030070RB-WE

### GN1/4 RUSTIC BROWN WEATHERED MINI PALLET 265X163X70

- Other sizes available build to your requirements
- Quirky design create eye catching displays
  Selection of rustic finishes match your style

**SKU:** MP26516370RB-WE

#### **GN1/2 RUSTIC BROWN WEATHERED MINI PALLET 325X265X70**

- Other sizes available build to your requirements
- Quirky design create eye catching displays
- FSC Timber great ecological credentials

**SKU:** MP32526570RB-WE

### **GN2/3 RUSTIC BROWN WEATHERED MINI PALLET 354X325X70**

- Other sizes available build to your requirements
- Quirky design create eye catching displays
- FSC timber great ecological credentials

**SKU:** MP35432570RB-WE