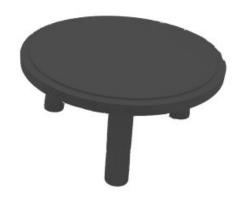

#### PAINSWICK SCORCHED MILKING STOOL 305DX70

- Other sizes available build to your own design
  Painswick Scorched catch your customers eye

SKU: PK-MSPIN30570SCH-LAC

### PAINSWICK SCORCHED MILKING STOOL 305DX140

- Other sizes available build to your own design
- Painswick Scorched catch your customers eye

SKU: PK-MSPIN305140SCH-LAC

### PAINSWICK SCORCHED MILKING STOOL 305DX210

- Other sizes available build to your own design
- Painswick Scorched catch your customers eye

SKU: PK-MSPIN305210SCH-LAC

01285 760 138 Page: 3 www.ligneus.co.uk

#### **PAINSWICK RUSTIC MILKING STOOL** 305DX70

- Other sizes available build to your own design
  Painswick Rustic catch your customers eye

SKU: PK-MSPIN30570RB-LAC

#### **PAINSWICK RUSTIC MILKING STOOL** 305DX140

- Other sizes available build to your own design
  Painswick Rustic catch your customers eye

SKU: PK-MSPIN305140RB-LAC

### **PAINSWICK RUSTIC MILKING STOOL** 305DX210

- Other sizes available build to your own design
- Painswick Rustic catch your customers eye

SKU: PK-MSPIN305210RB-LAC

### PAINSWICK WHITE MILKING STOOL 305DX70

- Other sizes available build to your own design
- Painswick White catch your customers eye

SKU: PK-MSPIN30570WHT-LAC

#### PAINSWICK WHITE MILKING STOOL 305DX140

- Other sizes available build to your own design
  Painswick White catch your customers eye
- FSC Pine great ecological credentials

SKU: PK-MSPIN305140WHT-LAC

### PAINSWICK WHITE MILKING STOOL 305DX210

- Other sizes available build to your own design
  Painswick White catch your customers eye

SKU: PK-MSPIN305210WHT-LAC