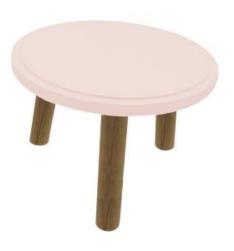

#### PAINSWICK SCORCHED MILKING STOOL 305DX70

- Other sizes available build to your own design
  Painswick Scorched catch your customers eye

SKU: PK-MSPIN30570SCH-LAC

### PAINSWICK SCORCHED MILKING STOOL 305DX140

- Other sizes available build to your own design
- Painswick Scorched catch your customers eye

SKU: PK-MSPIN305140SCH-LAC

### PAINSWICK SCORCHED MILKING STOOL 305DX210

- Other sizes available build to your own design
- Painswick Scorched catch your customers eye

SKU: PK-MSPIN305210SCH-LAC

01285 760 138 Page: 3 www.ligneus.co.uk