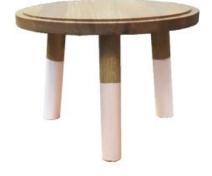

#### PAINSWICK SCORCHED MILKING STOOL 305DX70

- Other sizes available build to your own design
  Painswick Scorched catch your customers eye

SKU: PK-MSPIN30570SCH-LAC

### PAINSWICK SCORCHED MILKING STOOL 305DX140

- Other sizes available build to your own design
- Painswick Scorched catch your customers eye

SKU: PK-MSPIN305140SCH-LAC

### PAINSWICK SCORCHED MILKING STOOL 305DX210

- Other sizes available build to your own design
- Painswick Scorched catch your customers eye

SKU: PK-MSPIN305210SCH-LAC

01285 760 138 Page: 3 www.ligneus.co.uk