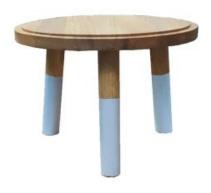

### KINGSCOTE BLUE TOPPED OAK MILKING STOOL 290DX70

- Highest quality Oak display top end merchandise
- Heavy material for added stability
- Other sizes available build to your own design
- Classic look catch your customers eye
- Selection of classic colours match your style