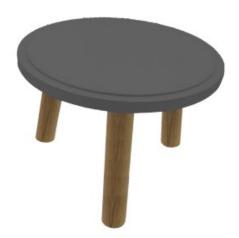

### GRETTON GREY TOPPED OAK MILKING STOOL 290DX70

- Highest quality Oak display top end merchandise
- Heavy material for added stability
- Other sizes available build to your own design
- Classic look catch your customers eye
- Selection of classic colours match your style

**SKU: MSOAK29070TOPGG** 

Page: 8 01285 760 138 <u>www.ligneus.co.uk</u>