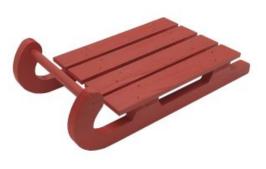

#### **RED CHRISTMAS SLED 400X205X110**

- Painted finish for a traditional look
- Solid sustainable pine robust design
- Manufactured in the UK

**SKU:** SL400205110RED