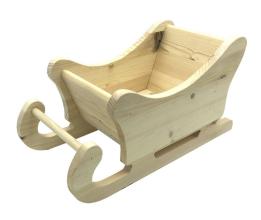

#### **RED CHRISTMAS SLED 400X205X110**

- Painted finish for a traditional look
- Solid sustainable pine robust design
- Manufactured in the UK

**SKU:** SL400205110RED

#### WHITE CHRISTMAS SLED 400X205X110

- Painted finish for a traditional look
- Solid sustainable pine robust design
- Manufactured in the UK

**SKU:** SL400205110WHT

#### **RUSTIC BROWN CHRISTMAS SLED** 400X205X110

- Rustic Brown finish for a classic look
- Solid sustainable pine robust design
- Manufactured in the UK

**SKU:** SL400205110RB

### **NATURAL CHRISTMAS SLED 400X205X110**

- Natural finish for a classic look
- Solid sustainable pine robust design
- Manufactured in the UK

**SKU:** SL400205110NAT