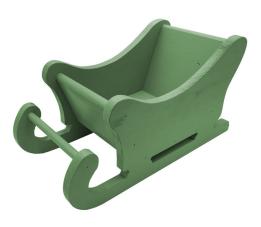

#### **RED CHRISTMAS SLED 400X205X110**

- Painted finish for a traditional look
- Solid sustainable pine robust design
- Manufactured in the UK

**SKU:** SL400205110RED

#### WHITE CHRISTMAS SLED 400X205X110

- Painted finish for a traditional look
- Solid sustainable pine robust design
- Manufactured in the UK

**SKU:** SL400205110WHT

#### **RUSTIC BROWN CHRISTMAS SLED** 400X205X110

- Rustic Brown finish for a classic look
- Solid sustainable pine robust design
- Manufactured in the UK

**SKU:** SL400205110RB

### **NATURAL CHRISTMAS SLED 400X205X110**

- Natural finish for a classic look
- Solid sustainable pine robust design
- Manufactured in the UK

**SKU:** SL400205110NAT