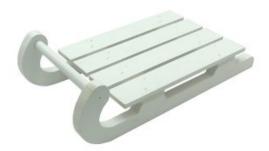

#### WHITE CHRISTMAS SLED 400X205X110

- Painted finish for a traditional look
- Solid sustainable pine robust design
- Manufactured in the UK

**SKU:** SL400205110WHT