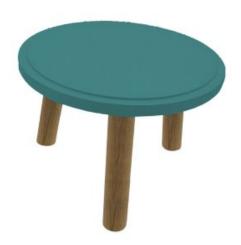

### TURQUOISE TOPPED OAK MILKING STOOL 290DX70

- Highest quality Oak display top end merchandise
- Heavy material for added stability
- Other sizes available build to your own design
- Classic look catch your customers eye
- Selection of classic colours match your style

SKU: MSOAK29070TOPTO