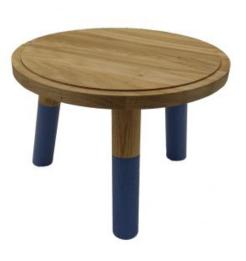

### KINGSCOTE BLUE TOPPED OAK MILKING STOOL 290DX140

- Highest quality Oak display top end merchandise
- Heavy material for added stability
- Other sizes available build to your own design
- Classic look catch your customers eye
- Selection of classic colours match your style