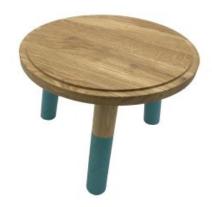

### TURQUOISE TOPPED OAK MILKING STOOL 290DX70

- Highest quality Oak display top end merchandise
- Heavy material for added stability
- Other sizes available build to your own design
- Classic look catch your customers eye
- Selection of classic colours match your style