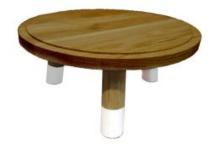

### CHERINGTON PINK DIPPED OAK MILKING STOOL 290DX70

- Highest quality Oak display top end merchandise
- Heavy material for added stability
- Other sizes available build to your own design
- Classic look catch your customers eye
- Selection of classic colours match your style