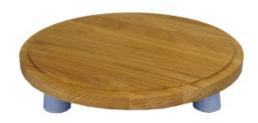

#### **OAK MILKING STOOL 290DX210**

The Oak Milking Stool is a great kitchen feature being used as either a display or a kitchen tidy.

- Highest quality Oak display top end merchandise
- Heavy material for added stabilityOther sizes available build to your own design
- Classic look catch your customers eye
- Selection of oak finishes match your style

**SKU:** MSOAK290210 "XXX"