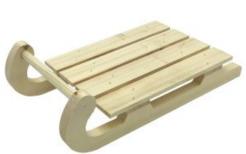

### **NATURAL CHRISTMAS SLED 400X205X110**

- Natural finish for a classic look
- Solid sustainable pine robust design
- Manufactured in the UK

**SKU:** SL400205110NAT