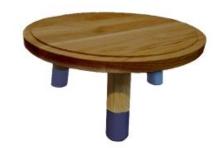

### **PAINSWICK RUSTIC MILKING STOOL** 305DX70

- Other sizes available build to your own design
  Painswick Rustic catch your customers eye

SKU: PK-MSPIN30570RB-LAC

### **PAINSWICK RUSTIC MILKING STOOL** 305DX140

- Other sizes available build to your own design
  Painswick Rustic catch your customers eye

SKU: PK-MSPIN305140RB-LAC

### **PAINSWICK RUSTIC MILKING STOOL** 305DX210

- Other sizes available build to your own design
- Painswick Rustic catch your customers eye

SKU: PK-MSPIN305210RB-LAC