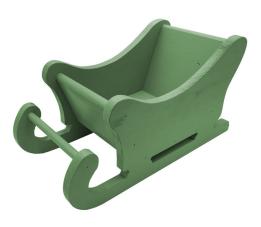

### PERSONALISED TETBURY GREEN SANTA SLEIGH 450X220X230

- Customisable for that perfect unique Christmas gift
- Ideal stocking filler or stocking holder
- Festive table centre perfect for your cheese & wine
- Great display product for shops, cafe & restaurants
- Classic Christmas tree green

**SKU:** SL450220230TG