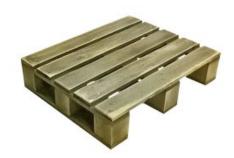

### **RUSTIC BROWN WEATHERED MINI PALLET** 400X300X70

- Other sizes available build to your requirements
- Quirky design create eye catching displays
  Selection of rustic finishes match your style

**SKU:** MP40030070RB-WE

### **GN1/4 RUSTIC BROWN WEATHERED MINI** PALLET 265X163X70

- Other sizes available build to your requirements
- Quirky design create eye catching displays
   Selection of rustic finishes match your style

**SKU: MP26516370RB-WE** 