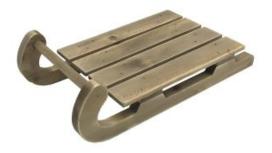

### **RUSTIC BROWN CHRISTMAS SLED** 400X205X110

- Rustic Brown finish for a classic look
- Solid sustainable pine robust design
- Manufactured in the UK

**SKU:** SL400205110RB