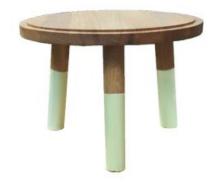

### TETBURY GREEN PINE MILKING STOOL 290DX70

The 70mm Tetbury Green Painted Pine Milking Stool is a fantastically colourful kitchen feature being used as either a display or a kitchen tidy.

- Other sizes available build to your own design
- Classic look catch your customers eye
- Selection of rustic wood finishes match your style