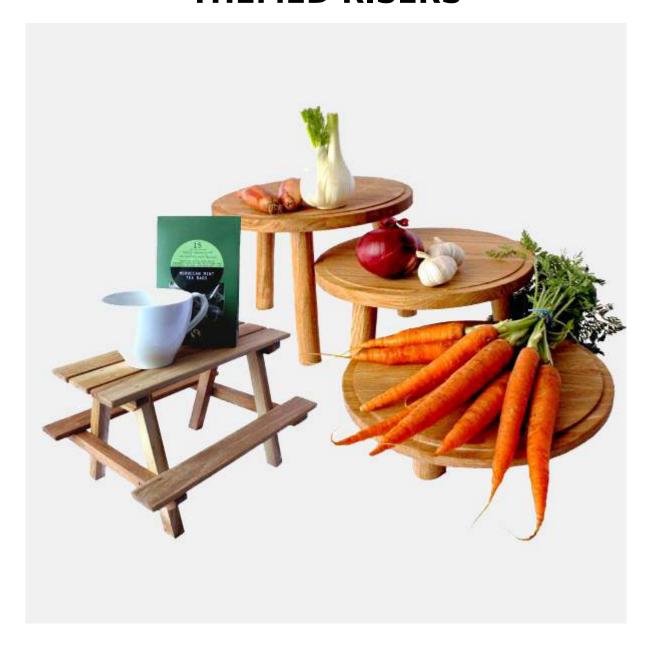

# LIGNEUS CRAFTED FROM WOOD

MADE IN THE COTSWOLDS











### **THEMED RISERS**



Page: 2 01285 760 138 <u>www.ligneus.co.uk</u>









### **RUSTIC BROWN WEATHERED MINI PALLET** 400X300X70

- Other sizes available build to your requirements
- Quirky design create eye catching displays
  Selection of rustic finishes match your style

**SKU:** MP40030070RB-WE

### PAINSWICK SCORCHED MILKING STOOL 305DX70

- Other sizes available build to your own design
   Painswick Scorched catch your customers eye

SKU: PK-MSPIN30570SCH-LAC





### PAINSWICK SCORCHED MILKING STOOL 305DX140

- Other sizes available build to your own design
- Painswick Scorched catch your customers eye

SKU: PK-MSPIN305140SCH-LAC

### PAINSWICK SCORCHED MILKING STOOL 305DX210

- Other sizes available build to your own design
- Painswick Scorched catch your customers eye

SKU: PK-MSPIN305210SCH-LAC