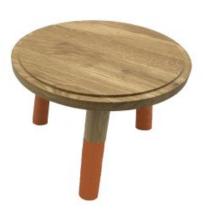

### ORANGE TOPPED OAK MILKING STOOL 290DX70

- Highest quality Oak display top end merchandise
- Heavy material for added stability
- Other sizes available build to your own design
- Classic look catch your customers eye
- Selection of classic colours match your style

SKU: MSOAK29070TOPORA