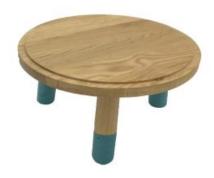

### **BLACK PINE MILKING STOOL 290DX70**

The 70mm Black Painted Pine Milking Stool is a fantastically colourful kitchen feature being used as either a display or a kitchen tidy.

- Other sizes available build to your own design
- Classic look catch your customers eye
- Great range of colours available match your style

SKU: MSPIN29070BK