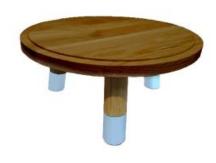

### PAINSWICK WHITE MILKING STOOL 305DX70

- Other sizes available build to your own design
- Painswick White catch your customers eye

SKU: PK-MSPIN30570WHT-LAC

### PAINSWICK WHITE MILKING STOOL 305DX140

- Other sizes available build to your own design
  Painswick White catch your customers eye
- FSC Pine great ecological credentials

SKU: PK-MSPIN305140WHT-LAC

### PAINSWICK WHITE MILKING STOOL 305DX210

- Other sizes available build to your own design
  Painswick White catch your customers eye

SKU: PK-MSPIN305210WHT-LAC