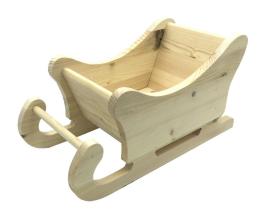

### PERSONALISED NATURAL SANTA SLEIGH 450X220X230

- Ideal stocking filler or stocking holder
- Festive table centre perfect for your cheese &
- Great display product for shops, cafe & restaurants
- Customisable make it the perfect Christmas

**SKU:** SL450220230NAT