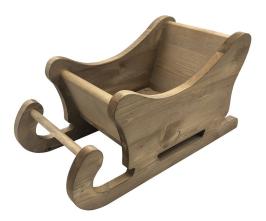

### PERSONALISED RUSTIC BROWN SANTA SLEIGH 450X220X230

- Ideal stocking filler or stocking holder
- Festive table centre perfect for your cheese & wine
- Great display product for shops, cafe & restaurants
- Customisable make it the perfect Christmas gift

**SKU:** SL450220230RB

Page: 18 01285 760 138 <u>www.ligneus.co.uk</u>