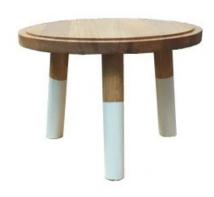

### **TURQUOISE PINE MILKING STOOL 290DX70**

The 70mm Turquoise Painted Pine Milking Stool is a fantastically colourful kitchen feature being used as either a display or a kitchen tidy.

- Other sizes available build to your own design
- Classic look catch your customers eye
- Selection of rustic wood finishes match your style

SKU: MSPIN29070TQ