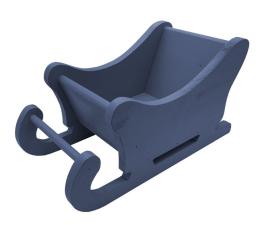

### PERSONALISED RED SANTA SLEIGH 450X220X230

- Customisable for that perfect unique Christmas gift
- Ideal stocking filler or stocking holder
  Festive table centre perfect for your cheese &
- Great display product for shops, cafe & restaurants
- Classic Santa Red

**SKU:** SL450220230RED