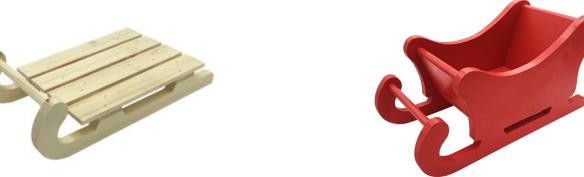

#### **RED CHRISTMAS SLED 400X205X110**

- Painted finish for a traditional look
- Solid sustainable pine robust design
- Manufactured in the UK

**SKU:** SL400205110RED