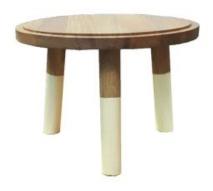

### **PAINSWICK RUSTIC MILKING STOOL** 305DX70

- Other sizes available build to your own design
  Painswick Rustic catch your customers eye

SKU: PK-MSPIN30570RB-LAC