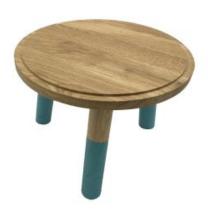

### KINGSCOTE BLUE TOPPED OAK MILKING STOOL 290DX70

- Highest quality Oak display top end merchandise
- Heavy material for added stability
- Other sizes available build to your own design
- Classic look catch your customers eye
- Selection of classic colours match your style