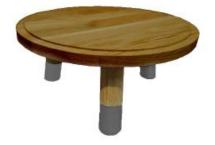

### **SCORCHED OAK MILKING STOOL 305DX70**

- Highest quality Oak display top end merchandise
- Heavy material for added stability
- Other sizes available build to your own design Classic scorched look catch your customers eve

SKU: MSOAK30570SCH