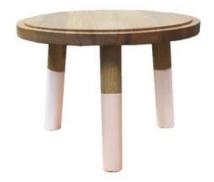

#### **CHERINGTON PINK PINE MILKING STOOL** 290DX70

The 70mm Cherington Pink Painted Pine Milking Stool is a fantastically colourful kitchen feature being used as either a display or a kitchen tidy.

- Other sizes available build to your own design
- Classic look catch your customers eye
- Great range of colours available match your style

SKU: MSPIN29070CP