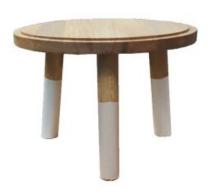

### PAINSWICK WHITE MILKING STOOL 305DX70

- Other sizes available build to your own design
- Painswick White catch your customers eye

SKU: PK-MSPIN30570WHT-LAC