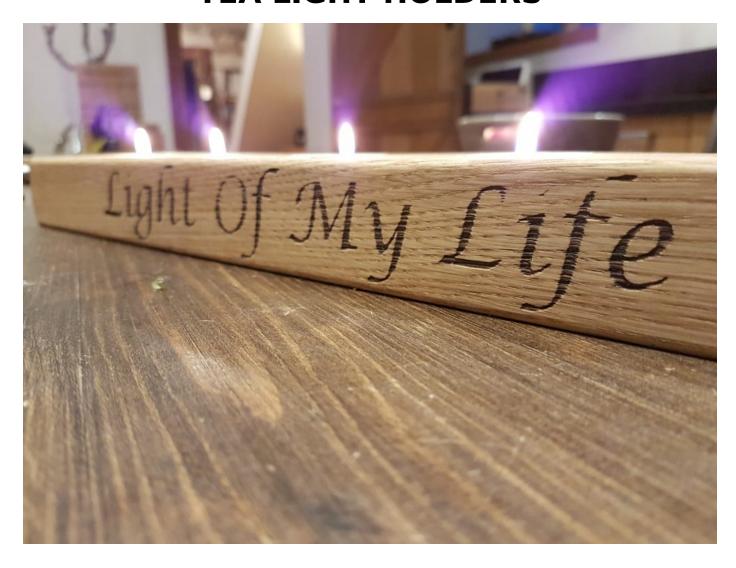

## **TEA LIGHT HOLDERS**

### SQUARE OAK 5 TEA LIGHT HOLDER 400X100X40

This 5 Oak Tea Light Holder 300x100x40 will light up any home as it complements both classic and contemporary designs.

SKU: N/A