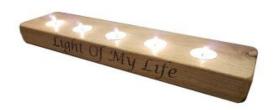

## **TEA LIGHT HOLDERS**

### SQUARE OAK 5 TEA LIGHT HOLDER 400X100X40

This 5 Oak Tea Light Holder 300x100x40 will light up any home as it complements both classic and contemporary designs.

SKU: N/A