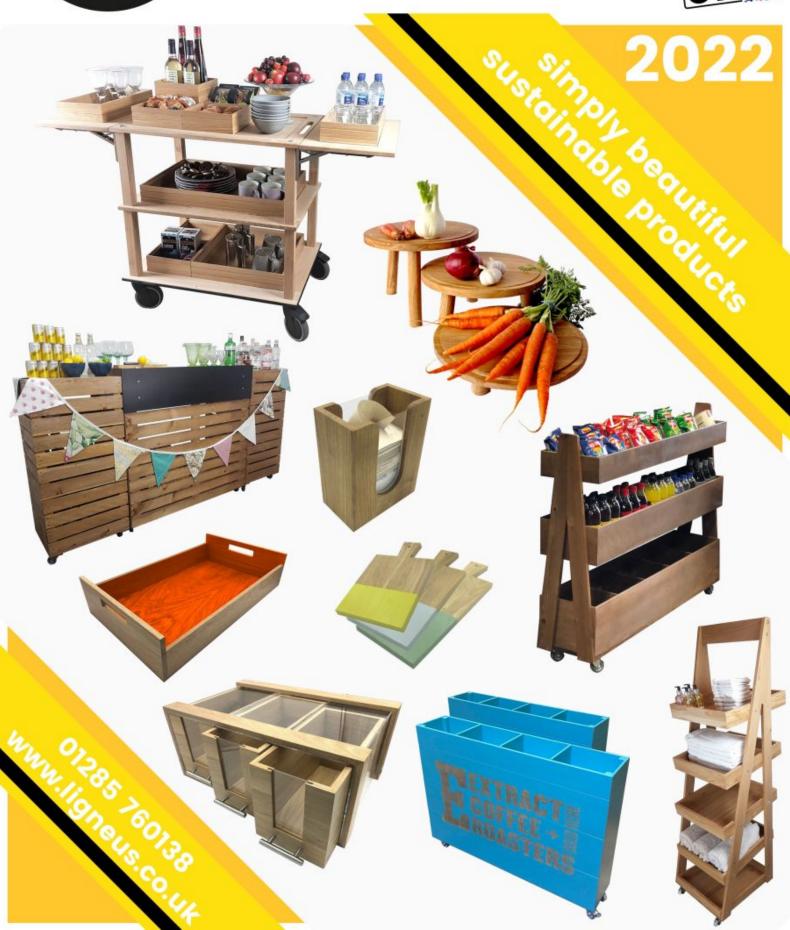

# SELIGINEUS CRAFTED FROM WOOD

MADE IN THE COTSWOLDS









## **TEA LIGHT HOLDERS**











### SQUARE OAK 5 TEA LIGHT HOLDER 400X100X40

This 5 Oak Tea Light Holder 300x100x40 will light up any home as it complements both classic and contemporary designs.

SKU: N/A



#### **ROUND OAK 4 TEA LIGHT HOLDER 190DX40**

This round oak tea light holder will light up any home as it complements both classic and contemporary designs

SKU: N/A

## SQUARE YING AND YANG OAK 2 TEA LIGHT HOLDER 150X100X40

Ying and Yang

The ancient symbol of harmony reminds us that life is a balancing act and most fulfilling when we learn to embrace its dualities.

SKU: N/A

# LIGNEUS CONTACT DETAILS

ADDRESS: TELEPHONE: 01285 760138 Ligneus Products Limited

Hangar 107

Aston Down Busine Park EMAIL:

Stroud General:

info@ligneus.co.uk Gloucestershire

GL6 8GA





#