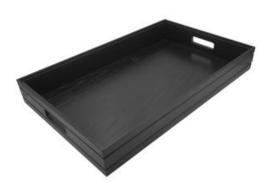

## B1/1 RIBBED BLACK OAK TROLLEY STACKER HANDLE TRAY 636X398X40

- Highest quality finish for high end presentationPart of the Modular Hospitality Trolley System

- Stackable ideal for display
  Solid oak very robust for continuous use
- Ribbed finish for a look with character

SKU: BXOAKHR-B1/1-40BK

01285 760 138 Page: 6 www.ligneus.co.uk