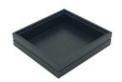

#### BI/I RIBBED BLACK OAK TROLLEY STACKER **TRAY 636X398X40**

- Highest quality finish for high end presentation
- Part of the Modular Hospitality Trolley System
- Stackable ideal for display
- Solid oak very robust for continuous use
- Ribbed finish for a look with character

SKU: BXOAKR-B1/1-40BK