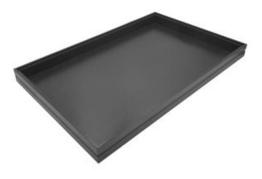

#### BI/I RIBBED BLACK OAK TROLLEY STACKER **TRAY 636X398X40**

- Highest quality finish for high end presentation
- Part of the Modular Hospitality Trolley System
- Stackable ideal for display
- Solid oak very robust for continuous use
- Ribbed finish for a look with character

SKU: BXOAKR-B1/1-40BK