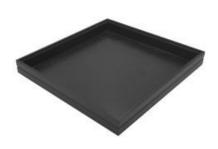

### B2/3 RIBBED BLACK OAK TROLLEY STACKER TRAY 424X398X40

- Highest quality finish for high end presentation
- Part of the Modular Hospitality Trolley System
- Stackable ideal for display
- Solid oak very robust for continuous use
- Ribbed finish for a look with character

SKU: BXOAKR-B2/3-40BK