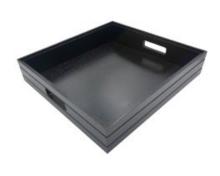

## B1/1 RIBBED BLACK OAK TROLLEY STACKER HANDLE TRAY 636X398X80

- Highest quality finish for high end presentation
- Part of the Modular Hospitality Trolley System
- Stackable ideal for display
- Solid oak very robust for continuous use
- Ribbed finish for a look with character

**SKU:** BXOAKHDR-B1/1-80BK