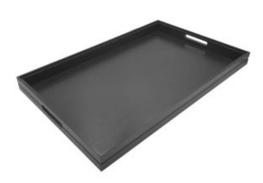

#### BI/I RIBBED BLACK OAK TROLLEY STACKER **USHERETTE TRAY 636X396X80**

- Highest quality finish for high end presentation
  Adjustable straps to fit all sizes
- Part of the Modular Hospitality Trolley System
- Stackable easy storage
- Solid oak very robust for continuous use
- Ribbed finish for a look with character

SKU: BXOAKHDR-USH-B1/1-80BK