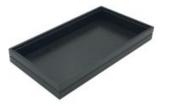

### B2/3 RIBBED BLACK OAK TROLLEY STACKER TRAY 424X398X40

- Highest quality finish for high end presentation
- Part of the Modular Hospitality Trolley System
- Stackable ideal for display
- Solid oak very robust for continuous use
- Ribbed finish for a look with character

SKU: BXOAKR-B2/3-40BK