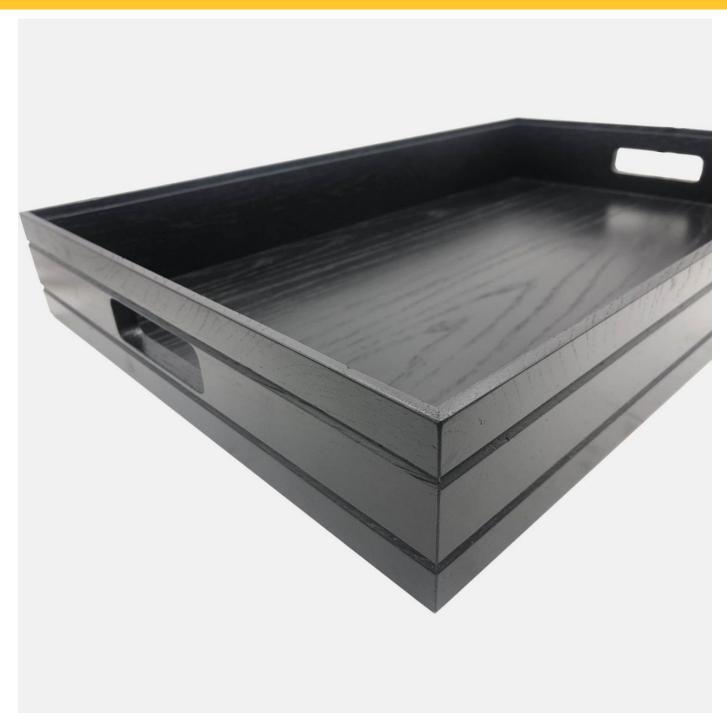

## B1/1 RIBBED BLACK OAK TROLLEY STACKER HANDLE TRAY 636X398X80

- Highest quality finish for high end presentation
- Part of the Modular Hospitality Trolley System
- Stackable ideal for display
- Solid oak very robust for continuous use
- Ribbed finish for a look with character

**SKU:** BXOAKHDR-B1/1-80BK