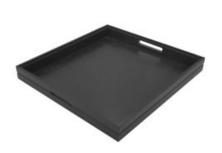

## B1/1 RIBBED BLACK OAK TROLLEY STACKER HANDLE TRAY 636X398X40

- Highest quality finish for high end presentationPart of the Modular Hospitality Trolley System

- Stackable ideal for display
  Solid oak very robust for continuous use
- Ribbed finish for a look with character

SKU: BXOAKHR-B1/1-40BK

01285 760 138 Page: 6 www.ligneus.co.uk