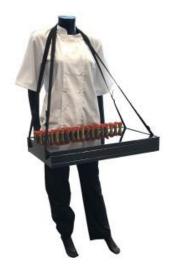

#### BI/I RIBBED BLACK OAK TROLLEY STACKER **USHERETTE TRAY 636X396X80**

- Highest quality finish for high end presentation
  Adjustable straps to fit all sizes
- Part of the Modular Hospitality Trolley System
- Stackable easy storage
- Solid oak very robust for continuous use
- Ribbed finish for a look with character

SKU: BXOAKHDR-USH-B1/1-80BK