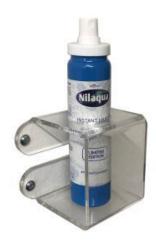

#### CLEAR ACRYLIC WALL MOUNTED BRACKET WITH 37MM ROUND HOLE 75X75X75

- Holds a bottle up to 37mm in diameter
- Wall mounted bracket maximising space
- Clear acrylic robust & easy to clean

SKU: WBSAN-37-CL