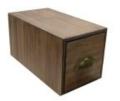

## SINGLE RUSTIC BROWN BREAD BIN WITH **WOOD DRAWER & TICKET HANDLE** 170X310X170

- Single bread bin great space saving size
- Ticket handles clearly label your contents
- Solid design for everyday use
- · Choice of rustic finish match your style

SKU: BBPLY170310170RB-BST