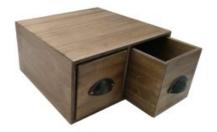

## SINGLE BREAD BIN WITH WOOD DRAWER & CERAMIC KNOB 170X310X170

- Single drawer great when space is a premium
- Choice of coloured knobs match your surroundings
- Solid ply design robust for everyday use

**SKU:** BBPLY170310170RB "XXX"