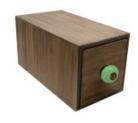

## SINGLE BREAD BIN WITH WOOD DRAWER & CERAMIC KNOB 170X310X170

- Single drawer great when space is a premium
- Choice of coloured knobs match your surroundings
- Solid ply design robust for everyday use

**SKU:** BBPLY170310170RB "XXX"