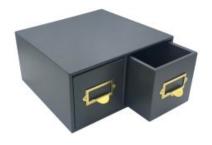

## BLACK DOUBLE BREAD BIN WITH WOOD DRAWERS & TICKET HANDLES 335X310X170

- Double bread bin great capacity
- Ticket handles clearly label your contents
- Solid design for everyday use
- Choice of glorious Cotswold colours match your style

**SKU:** BBPLY335310170BK-BST