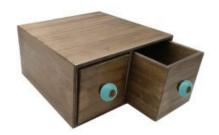

## DOUBLE BREAD BIN WITH WOOD DRAWERS & CERAMIC KNOBS 335X310X170

- Double drawer Great capacity
- Two Orientations versatile for space
- Choice of coloured knobs match your surroundings
- Solid ply design robust for everyday use

SKU: BBPLY335310170RB "XXX"