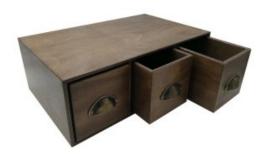

# TRIPLE RUSTIC BROWN BREAD BIN WITH WOOD DRAWERS & TICKET HANDLES 490X310X170

- Triple bread bin maximum capacity
- Ticket handles clearly label your contents
- Solid design for everyday use
- Choice of rustic finish match your style

SKU: BBPLY490310170RB-BST