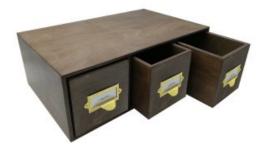

## TRIPLE BREAD BIN WITH WOOD DRAWERS & CERAMIC KNOBS 490X310X170

- Triple drawer Maximum capacity
- Two Orientations versatile for space
- Choice of coloured knobs match your surroundings
- Solid ply design robust for everyday use

**SKU:** BBPLY490310170RB "XXX"