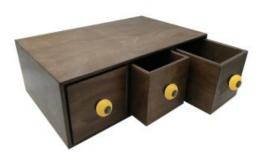

## TRIPLE BREAD BIN WITH WOOD DRAWERS & CERAMIC KNOBS 490X310X170

- Triple drawer Maximum capacity
- Two Orientations versatile for space
- Choice of coloured knobs match your surroundings
- Solid ply design robust for everyday use

**SKU:** BBPLY490310170RB "XXX"