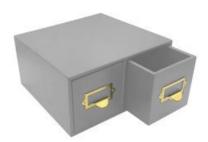

#### **CLEAR ACRYLIC WALL MOUNTED BRACKET WITH 70MM ROUND HOLE 110X110X110**

- Wall mounted bracket maximising space
- Clear acrylic robust & easy to clean

SKU: WBSAN-70-CL

- Double bread bin great capacityTicket handles clearly label your contents
- Solid design for everyday use
- Choice of glorious Cotswold colours match your style

SKU: BBPLY335310170KB-BST