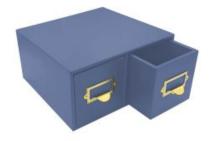

#### AMBERLEY GREY DOUBLE BREAD BIN WITH **WOOD DRAWERS & TICKET HANDLES** 335X310X170

- Double bread bin great capacityTicket handles clearly label your contents
- Solid design for everyday use
- Choice of glorious Cotswold colours match your style

**SKU:** BBPLY335310170AG-BST