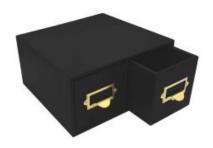

## BLACK DOUBLE BREAD BIN WITH WOOD DRAWERS & TICKET HANDLES 335X310X170

- Double bread bin great capacity
- Ticket handles clearly label your contents
- Solid design for everyday use
- Choice of glorious Cotswold colours match your style

**SKU:** BBPLY335310170BK-BST