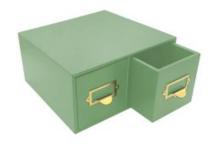

# WOOD DRAWERS & TICKET HANDLES 335X310X170

**TETBURY GREEN DOUBLE BREAD BIN WITH** 

- Double bread bin great capacity
- Ticket handles clearly label your contents
- Solid design for everyday use
- Choice of glorious Cotswold colours match your style

**SKU: BBPLY335310170TG-BST** 