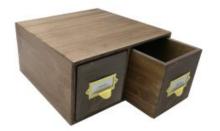

## DOUBLE BREAD BIN WITH WOOD DRAWERS & CERAMIC KNOBS 335X310X170

- Double drawer Great capacity
- Two Orientations versatile for space
- Choice of coloured knobs match your surroundings
- Solid ply design robust for everyday use

SKU: BBPLY335310170RB "XXX"