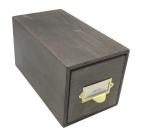

## SINGLE BREAD BIN WITH WOOD DRAWER & CERAMIC KNOB 170X310X170

- Single drawer great when space is a premium
- Choice of coloured knobs match your surroundings
- Solid ply design robust for everyday use

**SKU:** BBPLY170310170RB "XXX"