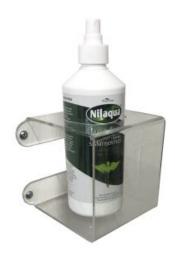

#### **CLEAR ACRYLIC WALL MOUNTED BRACKET WITH 70MM ROUND HOLE 110X110X110**

- Wall mounted bracket maximising space
- Clear acrylic robust & easy to clean

SKU: WBSAN-70-CL

- Double bread bin great capacityTicket handles clearly label your contents
- Solid design for everyday use
- Choice of glorious Cotswold colours match your style