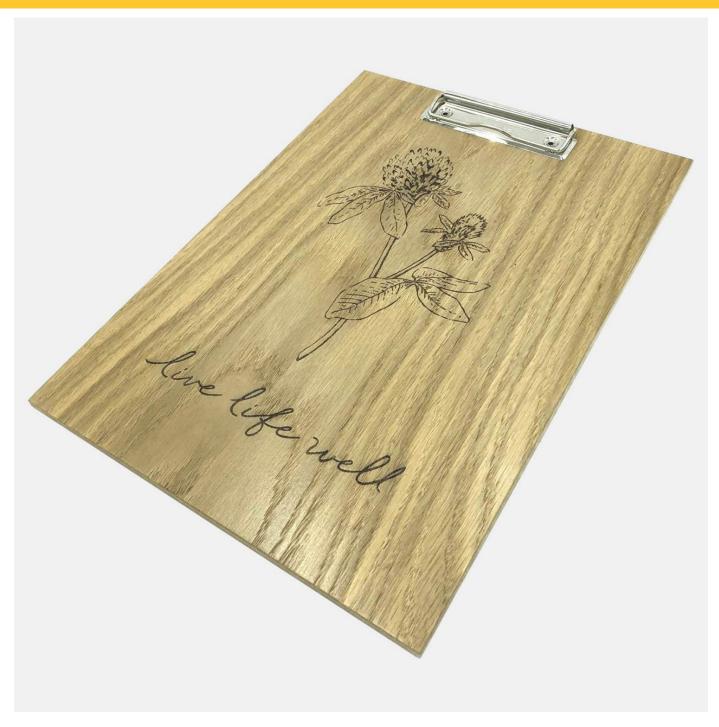

#### **A4 OAK VENEERED BOARD 230X320X6**

- Oak Veneer lustrous classy finish
- Quality clipboard ideal for front of house as well
- Robust for frequent use

SKU: CBOAK-A4

## A4 PORTRAIT OAK VENEERED CLIPBOARD 230X320X6

- Oak Veneer lustrous classy finish
- Quality clipboard ideal for front of house as well
- Robust for frequent use
- Sustainably sourced great ecological credentials
- NOTE: Bases are not included see below for options