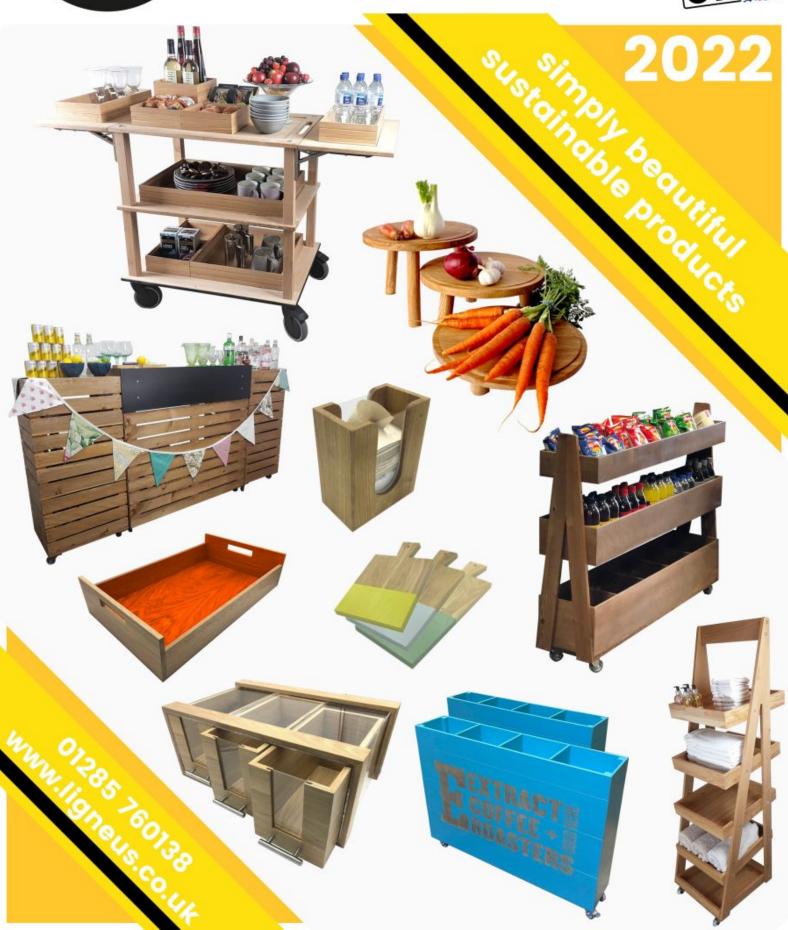

# LIGNEUS CRAFTED FROM WOOD

MADE IN THE COTSWOLDS









## **CLIPBOARDS**

Page: 2 01285 760 138 <u>www.ligneus.co.uk</u>







Page: 3 01285 760 138 <u>www.ligneus.co.uk</u>







#### **A4 OAK VENEERED BOARD 230X320X6**

- Oak Veneer lustrous classy finish
- Quality clipboard ideal for front of house as well
- Robust for frequent use

SKU: CBOAK-A4



## A5 LANDSCAPE DARK BROWN OAK VENEERED CLIPBOARD 230X175X6

- Horizontal A5
- Dark Brown Oak Veneer lustrous classy finish
- Quality clipboard ideal for front of house as well

**SKU:** CBOAK-A5L-DB



## A5 PORTRAIT DARK BROWN OAK VENEERED CLIPBOARD 175X230X6

- Dark Brown Oak Veneer lustrous classic finish
- Quality clipboard ideal for front of house
- Robust for frequent use

**SKU:** CBOAK-A5P-DB



### A4 LANDSCAPE DARK BROWN OAK VENEERED CLIPBOARD 320X230X6

- Horizontal A4
- Dark