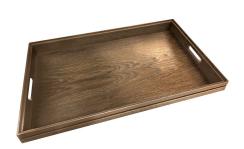

### B1/1 RIBBED DARK BROWN OAK TROLLEY **STACKER HANDLE TRAY 40MM**

- Dimensions: 636x398x40mm
- Highest quality finish for high end presentation
- Part of the Modular Hospitality Trolley System
- Stackable ideal for display
- Solid oak very robust for continuous use
- Ribbed finish for a look with character

**SKU:** BORH-B1/1-40-DB