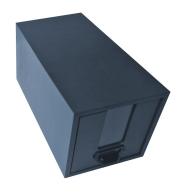

### **BURFORD B1/3 AMBERLEY GREY OAK BREAD** BIN

- Designed to fit with the modular Hospitality System - can also be used standalone
- B1/3 footprint 398 x 212 x 212mm
- Drawer with metal handle great capacity
  Acrylic window at the front view stored food
- Versatile, multi-purpose storage drawer
- Solid oak sturdy design for frequent use

SKU: BB-B13-AG