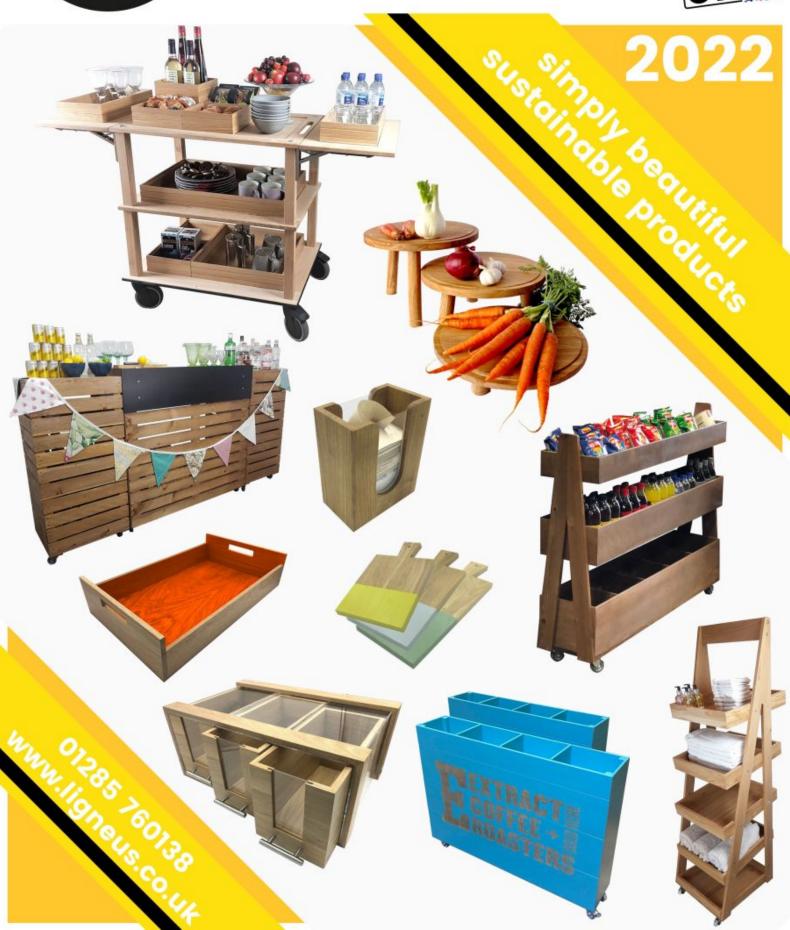

# SELIGINEUS CRAFTED FROM WOOD

MADE IN THE COTSWOLDS











## **BURFORD**





### **BURFORD B1/3 AMBERLEY GREY OAK BREAD** BIN

- Designed to fit with the modular Hospitality System - can also be used standalone
- B1/3 footprint 398 x 212 x 212mm
- Drawer with metal handle great capacity
  Acrylic window at the front view stored food
- Versatile, multi-purpose storage drawer
- Solid oak sturdy design for frequent use

SKU: BB-B13-AG

### B1/1 RIBBED DARK BROWN OAK TROLLEY **STACKER HANDLE TRAY 40MM**

- Dimensions: 636x398x40mm
- Highest quality finish for high end presentation
- Part of the Modular Hospitality Trolley System
- Stackable ideal for display
- Solid oak very robust for continuous use
- Ribbed finish for a look with character

**SKU:** BORH-B1/1-40-DB

# LIGNEUS CONTACT DETAILS

ADDRESS: TELEPHONE: 01285 760138 Ligneus Produc