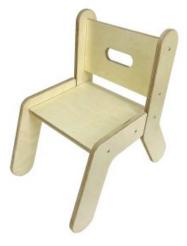

#### **NURSERY CHAIR**

- Nursery size for children of all ages particularly great for 3mths - 4yrs
- Pikler Inspired accessory even greater
- Robust manufacture for everyday heavy use
  Modular design build your own with endless
- possibilities

#### SKU: LPKCH-N1-NAT

- Junior size for children of all ages particularly great for 4-10yrs
- Pikler Inspired accessory - even greater versatility in the range Robust manufacture – for everyday heavy use
- . Modular design - build your own with endless • possibilities