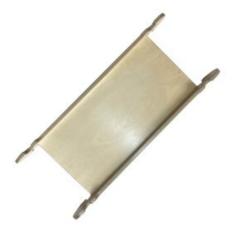

#### NURSERY DESK BOARD

- Nursery size for children of all ages particularly great for 3mths - 4yrs • Pikler Inspired accessory - even greater
- versatility in the range
- Robust manufacture for everyday heavy use
- Modular design build your own with endless possibilities

SKU: LPKDSH-N1-NAT