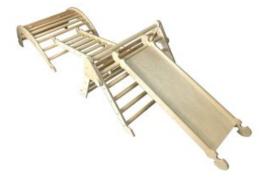

## **NURSERY 4-IN-1 ARCH NATURAL**

- Independently tested & Conforms to UK and EU Toy Standards & Regulations EN71
- Multi Functional 4-in-1 great uses
- Nursery size for children of all ages particularly great for 3mths - 4yrs • Robust manufacture - for everyday use
- Modular design build endless possibilities

**SKU:** LPKARC-N3-NAT