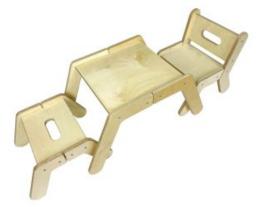

#### NURSERY DESK SET NATURAL

- Nursery size for children of all ages particularly great for 3-4yrs
- Nursery Pikler Inspired Desk Set easily adjusted to different sizes
- Foldable design easily stowed away
- Robust manufacture for everyday heavy use
- Modular design build your own with endless possibilities

SKU: LPKDSET-N1-NAT

SKU: LPKDSET-N1-GG