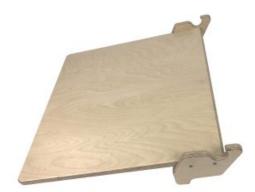

### JUNIOR DESK BOARD

- Junior size for children of all ages particularly great for 4-10yrs Pikler Inspired accessory - even greater
- . versatility in the range
- Robust manufacture for everyday heavy use
- Modular design build your own with endless • possibilities

SKU: LPKDSH-J1-NAT