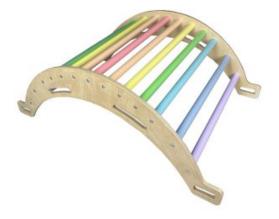

#### **NURSERY 4-IN-1 ARCH PASTEL RAINBOW**

- Independently tested & Conforms to UK and EU Toy Standards & Regulations EN71
- Multi Functional 4-in-1 great uses .
- Nursery size for children of all ages particularly great for 3mths - 4yrs
- Pastel Rainbow colours ideal for nurseries
- Robust manufacture for everyday use
- Modular design build endless possibilities

**SKU:** LPKARC-N3-PR