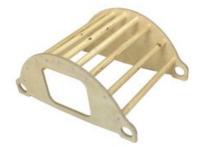

## **NURSERY 4-IN-1 ARCH NATURAL**

- Independently tested & Conforms to UK and EU Toy Standards & Regulations EN71
- Multi Functional 4-in-1 great uses
- Nursery size for children of all ages particularly great for 3mths - 4yrs • Robust manufacture - for everyday use
- Modular design build endless possibilities

**SKU:** LPKARC-N3-NAT