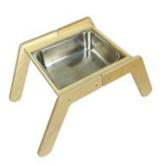

#### NURSERY DUAL SENSORY TRAY TABLE

- Activity & Sensory Table multifunctional use
  Modular compatibility wide range of options
- FSC Ply great ecological credentials
- Robust design withstand the most boisterous environments

SKU: LPKDSTT-N-NAT