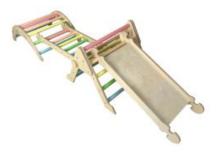

#### **JUNIOR CLIMB N SLIDE**

- Independently tested & Conforms to UK and EU Toy Standards & Regulations EN71
- Junior size for children of all ages particularly great for 4-10yrs
- Člimb n Slide Pikler Inspired develops
- children's motor skills, balance & confidenceRobust manufacture for everyday use
- Modular design build endless possibilities

SKU: LPKCS-J1-NAT

#### **NURSERY CLIMB N SLIDE**

- Independently tested & Conforms to UK and EU Toy Standards & Regulations EN71
  Junior size for children of all ages particularly
- great for 4-10yrs
- Člimb and Slide Pikler Inspired develops children's motor skills, balance & confidenceRobust manufacture - for everyday use
- Modular design build endless possibilities

SKU: LPKCS-N1-NAT