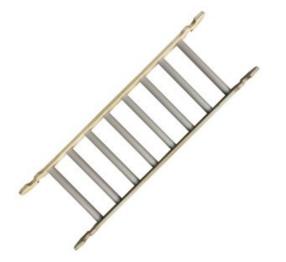

#### JUNIOR LADDER NATURAL

- Independently tested & Conforms to UK and EU Toy Standards & Regulations EN71
- Junior size for children of all ages particularly great for 4-10yrs
- Climbing Junior Pikler Inspired Ladder develops . children's motor skills, balance & confidence
- Robust manufacture for everyday use
- Modular design build endless possibilities

#### SKU: LPKLAD-J1-NAT