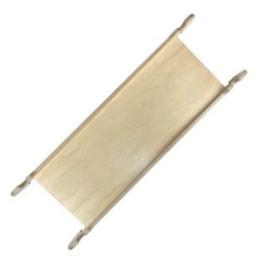

#### NURSERY DESK BOARD

- Nursery size for children of all ages particularly great for 3mths - 4yrs • Pikler Inspired accessory - even greater
- versatility in the range
- Robust manufacture for everyday heavy use
- Modular design build your own with endless possibilities

SKU: LPKDSH-N1-NAT