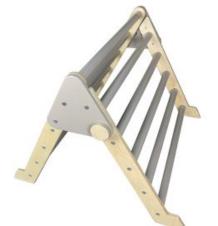

#### JUNIOR TRIANGLE GRETTON GREY

- Independently tested & Conforms to UK and EU Toy Standards & Regulations EN71
- Junior size for children of all ages particularly great for 4-10yrs
- Two tone Gretton Grey a stylish beautiful look
- Pikler Inspired Climbing Triangle develops children's motor skills, balance & confidence
- Foldable design easily stowed away
- Robust manufacture for everyday use
- Modular design build endless possibilities

#### NURSERY TRIANGLE GRETTON GREY

- Independently tested & Conforms to UK and EU Toy Standards & Regulations EN71
- Nursery size for children of all ages particularly great for 3mths-4yrs
- Two tone Gretton Grey a beautiful stylish look • Pikler inspired Climbing Triangle - develops
- children's motor skills, balance & confidence
- Foldable design easily stowed awayRobust manufacture for everyday use
- Modular design build endless possibilities

#### SKU: LPKTRI-N1-GG