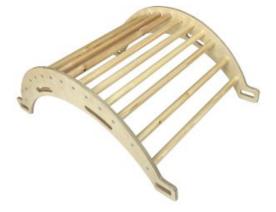

## **NURSERY 4-IN-1 ARCH NATURAL**

- Independently tested & Conforms to UK and EU Toy Standards & Regulations EN71
- Multi Functional 4-in-1 great uses
- Nursery size for children of all ages particularly great for 3mths - 4yrs • Robust manufacture - for everyday use
- Modular design build endless possibilities

**SKU:** LPKARC-N3-NAT