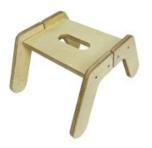

#### **NURSERY STOOL**

- Nursery size for children of all ages particularly great for 3mths - 4yrs
- Easy handhold & light very portable even for little people
- Robust manufacture for everyday heavy use

SKU: ST-N1-NAT