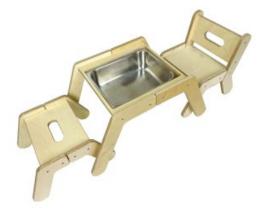

#### NURSERY DUAL SENSORY TRAY TABLE SET

- Activity & Sensory Table Set Evener greater value
- Modular compatibility wide range of options
- FSC Ply great ecological credentials
- Robust design withstand the most boisterous environments

#### **SKU:** LPKDSTT-SET-N-NAT