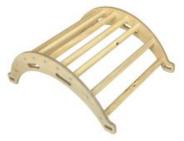

#### JUNIOR ARCH NATURAL

- Independently tested & Conforms to UK and EU Toy Standards & Regulations EN71
- Junior size for children of all ages particularly great for 4-10yrs
- Pikler Inspired Climbing Rocker Arch develops children's motor skills, balance & confidence
- Robust manufacture for everyday heavy use
- Modular design build your own with endless possibilities

SKU: LPKARC-J1-NAT