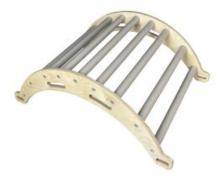

## NURSERY ARCH GRETTON GREY

- Independently tested & Conforms to UK and EU Toy Standards & Regulations EN71
- Junior size for children of all ages particularly great for 4-10yrs
- Two tone Gretton Grey a beautiful stylish look
- Pikler Inspired Climbing Rocker Arch develops children's motor skills, balance & confidence
- Robust manufacture for everyday use
- Modular design build endless possibilities

#### NURSERY ARCH NATURAL

- Independently tested & Conforms to UK and EU Toy Standards & Regulations EN71
- Junior size for children of all ages particularly great for 4-10yrs
- Pikler Inspired Climbing Rocker Arch develops children's motor skills, balance & confidence
- Robust manufacture for everyday use
- Modular design build endless possibilities

SKU: LPKARC-N1-NAT

SKU: LPKARC-N1-GG