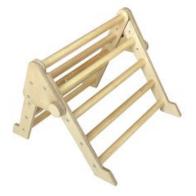

## **NURSERY 4-IN-1 ARCH NATURAL**

- Independently tested & Conforms to UK and EU Toy Standards & Regulations EN71
- Multi Functional 4-in-1 great uses
- Nursery size for children of all ages particularly great for 3mths - 4yrs • Robust manufacture - for everyday use
- Modular design build endless possibilities

**SKU:** LPKARC-N3-NAT