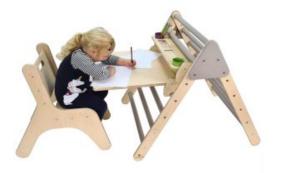

#### JUNIOR DESK SET GRETTON GREY

- Junior size for children of all ages particularly great for 4-10yrs
- Two tone Gretton Grey a stylish look
- Junior Pikler Inspired Desk Set easily adjusted to different sizes
- Robust manufacture for everyday heavy use
  Modular design build your own with endless
- Modular design build your own with endless possibilities

#### SKU: LPKDSET-J1-GG