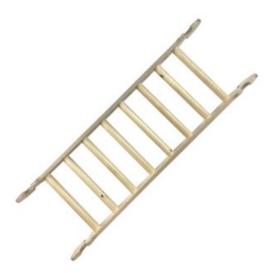

#### NURSERY LADDER PASTEL RAINBOW

- Independently tested & Conforms to UK and EU Toy Standards & Regulations EN71
- Nursery size for children of all ages particularly great for 3mths-4yrs
- Jolly Pastel Rainbow colours perfect for children's rooms
- Climbing Nursery Pikler Inspired Ladder develops children's motor skills, balance & confidence
- Robust manufacture for everyday use
- Modular design build endless possibilities

#### NURSERY LADDER NATURAL

- Independently tested & Conforms to UK and EU Toy Standards & Regulations EN71
- Nursery size for children of all ages particularly great for 3mths-4yrsyrs
- Climbing Nursery Pikler Inspired Ladder develops children's motor skills, balance & confidence
- Robust manufacture for everyday heavy use
- Modular design build your own with endless
   possibilities

SKU: LPKLAD-N1-NAT