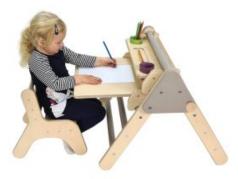

#### NURSERY DESK SET NATURAL

- Nursery size for children of all ages particularly great for 3-4yrs
- Nursery Pikler Inspired Desk Set easily adjusted to different sizes
- Foldable design easily stowed away
- Robust manufacture for everyday heavy use
- Modular design build your own with endless possibilities

SKU: LPKDSET-N1-NAT

SKU: LPKDSET-N1-GG