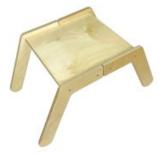

#### **NURSERY STOOL**

- Nursery size for children of all ages particularly great for 3mths - 4yrs
- Easy handhold & light very portable even for little people
- Robust manufacture for everyday heavy use

SKU: ST-N1-NAT