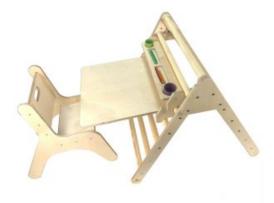

#### NURSERY DESK SET GRETTON GREY

- Nursery size for children of all ages particularly great for 3-4yrs
- Two tone Gretton Grey a stylish look
- Nursery Pikler Inspired Desk Set easily adjusted to different sizes
- Robust manufacture for everyday heavy use
  Modular design build your own with endless
- possibilities

#### NURSERY DESK SET NATURAL

- Nursery size for children of all ages particularly great for 3-4yrs
- Nursery Pikler Inspired Desk Set easily adjusted to different sizes
- Foldable design easily stowed away
- Robust manufacture for everyday heavy use
- Modular design build your own with endless possibilities

SKU: LPKDSET-N1-NAT

SKU: LPKDSET-N1-GG