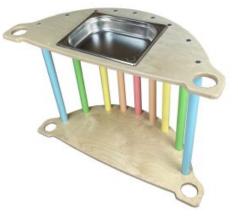

#### NURSERY DUAL SENSORY TRAY TABLE SET

- Activity & Sensory Table Set Evener greater value
- Modular compatibility wide range of options
- FSC Ply great ecological credentials
- Robust design withstand the most boisterous environments

#### **SKU:** LPKDSTT-SET-N-NAT