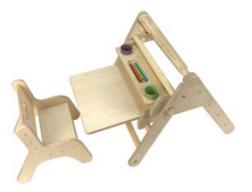

#### NURSERY DESK SET GRETTON GREY

- Nursery size for children of all ages particularly great for 3-4yrs
- Two tone Gretton Grey a stylish look
- Nursery Pikler Inspired Desk Set easily adjusted to different sizes
- Robust manufacture for everyday heavy use
  Modular design build your own with endless
- possibilities

SKU: LPKDSET-N1-NAT

SKU: LPKDSET-N1-GG