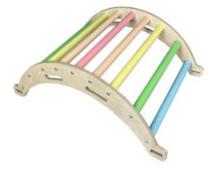

## **NURSERY 4-IN-1 ARCH NATURAL**

- Independently tested & Conforms to UK and EU Toy Standards & Regulations EN71
- Multi Functional 4-in-1 great uses
- Nursery size for children of all ages particularly great for 3mths - 4yrs • Robust manufacture - for everyday use
- Modular design build endless possibilities

**SKU:** LPKARC-N3-NAT