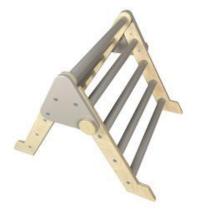

#### JUNIOR TRIANGLE GRETTON GREY

- Independently tested & Conforms to UK and EU Toy Standards & Regulations EN71
- Junior size for children of all ages particularly great for 4-10yrs
- Two tone Gretton Grey a stylish beautiful look
- Pikler Inspired Climbing Triangle develops children's motor skills, balance & confidence
- Foldable design easily stowed away
- Robust manufacture for everyday use
- Modular design build endless possibilities

#### NURSERY TRIANGLE GRETTON GREY

- Independently tested & Conforms to UK and EU Toy Standards & Regulations EN71
- Nursery size for children of all ages particularly great for 3mths-4yrs
- Two tone Gretton Grey a beautiful stylish look • Pikler inspired Climbing Triangle - develops
- children's motor skills, balance & confidence
- Foldable design easily stowed awayRobust manufacture for everyday use
- Modular design build endless possibilities

#### SKU: LPKTRI-N1-GG