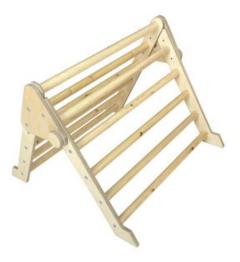

#### JUNIOR TRIANGLE NATURAL

- Independently tested & Conforms to UK and EU Toy Standards & Regulations EN71
- Toddler / Junior size for children of all ages particularly great for 4-10yrs
- Pikler Inspired Climbing Triangle develops children's motor skills, balance & confidence
- Foldable design easily stowed awayRobust UK manufacture for everyday use
- Modular design build endless possibilities
- Modulai desigii build endless possib

#### NURSERY TRIANGLE NATURAL

- Independently tested & Conforms to UK and EU Toy Standards & Regulations EN71
- Nursery size for children of all ages particularly great for 3mths-4yrs
- Pikler Inspired Climbing Triangle develops children's motor skills, balance & confidence
- Foldable design easily stowed away
- Robust UK manufacture for everyday use
- Modular design build endless possibilities

#### SKU: LPKTRI-N1-NAT