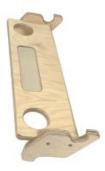

### JUNIOR DESK EXTENDER GRETTON GREY

- Junior & senior size for children & adults
- Two tone Gretton Grey a stylish look
  Pikler Inspired accessory even greater
- versatility in the range
- Robust manufacture for everyday heavy use
- Modular design build your own with endless possibilities

SKU: LPKDEXT-J1-GG