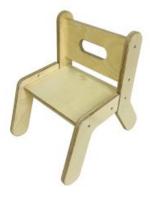

#### **NURSERY CHAIR**

- Nursery size for children of all ages particularly great for 3mths - 4yrs
- Pikler Inspired accessory even greater
- Robust manufacture for everyday heavy use
  Modular design build your own with endless
- possibilities

#### SKU: LPKCH-N1-NAT

- Junior size for children of all ages particularly great for 4-10yrs
- Pikler Inspired accessory - even greater versatility in the range Robust manufacture – for everyday heavy use
- . Modular design - build your own with endless • possibilities