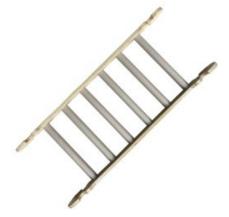

#### JUNIOR LADDER PASTEL RAINBOW

- Independently tested & Conforms to UK and EU Toy Standards & Regulations EN71
- Junior size for children of all ages particularly great for 4-10yrs
- Jolly pastel rainbow perfect for bedrooms and nurseries
- Climbing Junior Pikler Inspired Ladder develops children's motor skills, balance & confidence
- Robust manufacture for everyday use
- Modular design build endless possibilities

#### SKU: LPKLAD-J1-PR

Page: 5