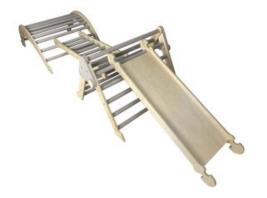

#### **JUNIOR CLIMB N SLIDE**

- Independently tested & Conforms to UK and EU Toy Standards & Regulations EN71
- Junior size for children of all ages particularly great for 4-10yrs
- Člimb n Slide Pikler Inspired develops
- children's motor skills, balance & confidenceRobust manufacture for everyday use
- Modular design build endless possibilities

SKU: LPKCS-J1-NAT