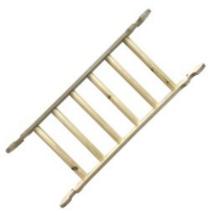

#### NURSERY LADDER NATURAL

- Independently tested & Conforms to UK and EU Toy Standards & Regulations EN71
- Nursery size for children of all ages particularly great for 3mths-4yrsyrs
- Climbing Nursery Pikler Inspired Ladder develops children's motor skills, balance & confidence
- Robust manufacture for everyday heavy use
- Modular design build your own with endless
   possibilities

SKU: LPKLAD-N1-NAT