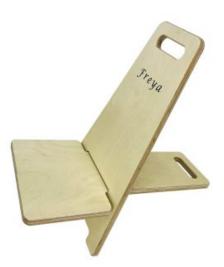

#### PERSONALISED CHILDREN'S STARGAZER CHAIR

- Angled position perfect for stargazing
- Robust manufacture for everyday heavy use
- 2 Component parts Quick set up in seconds

SKU: SGPLY-J