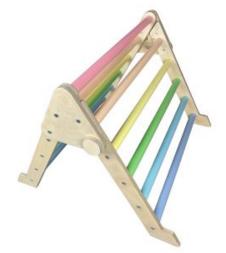

#### NURSERY CLIMBING SET PASTEL RAINBOW

- Independently tested & Conforms to UK and EU Toy Standards & Regulations EN71
- Nursery size for children of all ages particularly great for 3-4yrs
- Pastel Rainbow
- Nursery Pikler Inspired Climbing Set develops children's motor skills, balance & confidence • Robust manufacture - for everyday use
- Modular design build endless possibilities

#### 01285 760 138

NURSERY TRIANGLE PASTEL RAINBOW

great for 3mths-4yrs

children

SKU: LPKTRI-N1-PR

 Independently tested & Conforms to UK and EU Toy Standards & Regulations EN71

Jolly rainbow pastel spectrum - ideal for the

• Pikler inspired Climbing Triangle - develops

Modular design - build endless possibilities

Robust manufacture - for everyday use

children's motor skills, balance & confidence Foldable design - easily stowed away

Nursery size for children of all ages particularly