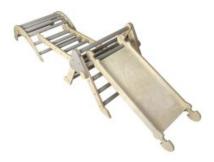

#### **NURSERY CLIMB N SLIDE**

- Independently tested & Conforms to UK and EU Toy Standards & Regulations EN71
  Junior size for children of all ages particularly
- great for 4-10yrs
- Člimb and Slide Pikler Inspired develops children's motor skills, balance & confidenceRobust manufacture - for everyday use
- Modular design build endless possibilities

SKU: LPKCS-N1-NAT