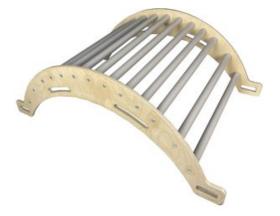

#### NURSERY ARCH PASTEL RAINBOW

- Independently tested & Conforms to UK and EU Toy Standards & Regulations EN71
- Junior size for children of all ages particularly great for 4-10yrs
- Pastel Rainbow colours ideal for nurseries
  Pikler Inspired Climbing Rocker Arch develops
- children's motor skills, balance & confidence
- Robust manufacture for everyday use •
- Modular design build endless possibilities

**SKU:** LPKARC-N1-PR