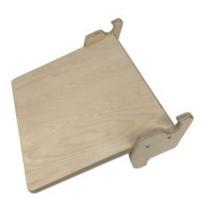

#### NURSERY DESK BOARD

- Nursery size for children of all ages particularly great for 3mths - 4yrs • Pikler Inspired accessory - even greater
- versatility in the range
- Robust manufacture for everyday heavy use
- Modular design build your own with endless possibilities

SKU: LPKDSH-N1-NAT