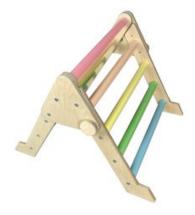

#### NURSERY TRIANGLE NATURAL

- Independently tested & Conforms to UK and EU Toy Standards & Regulations EN71
- Nursery size for children of all ages particularly great for 3mths-4yrs
- Pikler Inspired Climbing Triangle develops children's motor skills, balance & confidence
- Foldable design easily stowed away
- Robust UK manufacture for everyday use
- Modular design build endless possibilities

#### SKU: LPKTRI-N1-NAT