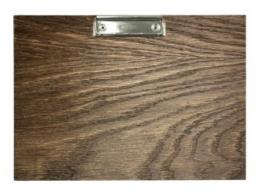

### A4 LANDSCAPE DARK BROWN OAK VENEERED CLIPBOARD 320X230X6

- Horizontal A4
- Dark Brown Oak Veneer lustrous classy finish
  Quality clipboard ideal for front of house as
- Quality clipboard ideal for front of house as well

SKU: CBOAK-A4L-DB