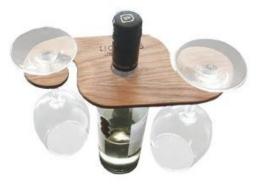

SKU: PDOV3601056OIL

This wine glass and bottle carry is the perfect accompaniment for a meal for two

- FREE DELIVERY
- Handy design just one hand to carry your bottle & glasses
- Customisable for a loving touch

SKU: PDOV-24011060IL