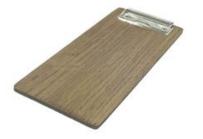

#### RUSTIC BROWN OAK VENEERED BILL PRESENTER 250X131X6

- Rustic Brown Oak Veneer lustrous finish
- Quality bill presenter ideal for front of house

SKU: CBOAK-BPRB

- Oak Veneer lustrous finish
- Quality bill presenter ideal for front of house

**SKU:** CBOAK-BPNAT