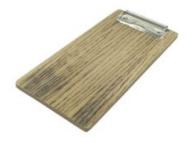

### **SCORCHED OAK VENEERED BILL PRESENTER** 250X131X6

- Scorched Oak Veneer lustrous finish
  Quality bill presenter ideal for front of house

SKU: CBOAK-BPSCH

#### RUSTIC BROWN OAK VENEERED BILL PRESENTER 250X131X6

- Rustic Brown Oak Veneer lustrous finish
- Quality bill presenter ideal for front of house

SKU: CBOAK-BPRB

- Oak Veneer lustrous finish
- Quality bill presenter ideal for front of house