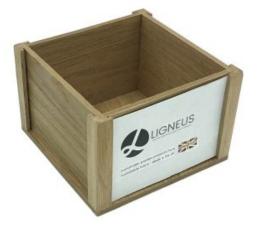

### **OAK CONDIMENT HOLDER 4 SIDED TABLE TALKER 178X178X116**

- Multi functional for condiments & menus
- Lacquered finish for extra protection
- Oak Quality look & feel
- Sustainable source great ecological credentials

**SKU:** BXOAK-TT178178116

- 100mm tall great capacity
  Oak veneer beautiful finish
  Robust for frequent use

- FSC Ply great ecological credentials

**SKU:** NHOAK2002001000IL

- 200mm tall great capacity
  Oak veneer beautiful finish
  FSC Oak excellent ecological credentials