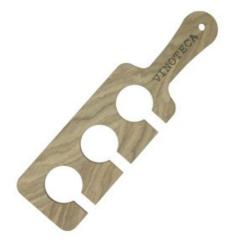

### OAK VENEER WINE AND BEER GLASS PADDLE 360X105X6

Need help carrying those drinks? This oak veneer wine and beer glass paddle is a perfect friend.

- Carry up to 3 drinks in one hand
- Beautiful Oak finish
- Optional Personalisation for a great finishing touch

SKU: PDOV3601056OIL

This wine glass and bottle carry is the perfect accompaniment for a meal for two

- FREE DELIVERY
- Handy design just one hand to carry your bottle & glasses
- Customisable for a loving touch