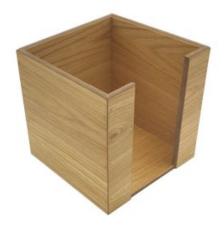

### **OAK CONDIMENT HOLDER 4 SIDED TABLE TALKER 178X178X116**

- Multi functional for condiments & menus
- Lacquered finish for extra protection
- Oak Quality look & feel
- Sustainable source great ecological credentials

**SKU:** BXOAK-TT178178116

- 100mm tall great capacity
  Oak veneer beautiful finish
  Robust for frequent use

- FSC Ply great ecological credentials

**SKU:** NHOAK2002001000IL

- 200mm tall great capacity
  Oak veneer beautiful finish
  FSC Oak excellent ecological credentials