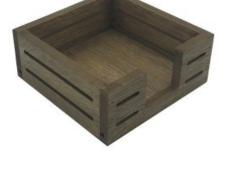

**SKU:** BXOAK-TT178178116

- 100mm tall great capacity
  Oak veneer beautiful finish
  Robust for frequent use

- FSC Ply great ecological credentials

**SKU:** NHOAK2002001000IL

- 200mm tall great capacity
  Oak veneer beautiful finish
  FSC Oak excellent ecological credentials

**SKU:** NHOAK2002002000IL