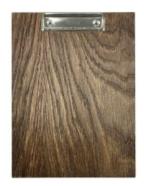

#### A4 PORTRAIT DARK BROWN OAK VENEERED CLIPBOARD 230X320X6

- Dark Brown Oak Veneer lustrous classy finish
- Quality clipboard ideal for front of house as well
- Robust for frequent use

SKU: CBOAK-A4P-DB

### A4 LANDSCAPE DARK BROWN OAK VENEERED CLIPBOARD 320X230X6

- Horizontal A4
- Dark Brown Oak Veneer lustrous classy finish
  Quality clipboard ideal for front of house as
- Quality clipboard ideal for front of house as well

SKU: CBOAK-A4L-DB