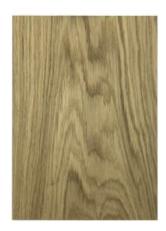

### A4 PORTRAIT OAK VENEERED CLIPBOARD 230X320X6

- Oak Veneer lustrous classy finish
- Quality clipboard ideal for front of house as well
- Robust for frequent use
- Sustainably sourced great ecological credentials
- NOTE: Bases are not included see below for options

## A4 LANDSCAPE OAK VENEERED CLIPBOARD 320X230X6

- Horizontal A4
- Oak Veneer lustrous classy finish
- Quality clipboard ideal for front of house as well

SKU: CBOAK-A4L

### A5 LANDSCAPE OAK VENEERED CLIPBOARD 230X175X6

- Horizontal A5
- Oak Veneer lustrous classy finish
- Quality clipboard ideal for front of house as well

SKU: CBOAK-A5L

#### A5 PORTRAIT OAK VENEERED CLIPBOARD 175X230X6

- Oak Veneer lustrous classic finish
- Quality clipboard ideal for front of house
- Robust for frequent use
- Sustainably sourced great ecological credentials