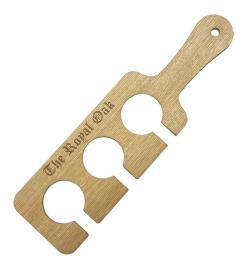

### OAK VENEER WINE AND BEER GLASS PADDLE 400X115X6

Need help carrying those drinks? This oak veneer wine and beer glass paddle is a perfect friend.

- Carry up to 3 drinks in one hand
- Beautiful Oak finish
- Optional Personalisation for a great finishing touch

SKU: PDOV40011560IL