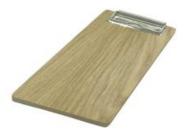

### A4 PORTRAIT OAK VENEERED CLIPBOARD 230X320X6

- Oak Veneer lustrous classy finish
- Quality clipboard ideal for front of house as well
- Robust for frequent use
- Sustainably sourced great ecological credentials
- NOTE: Bases are not included see below for options

SKU: CBOAK-A4P-LAC

www.ligneus.co.uk