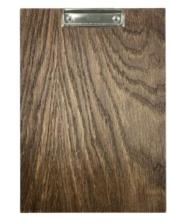

#### A4 PORTRAIT DARK BROWN OAK VENEERED CLIPBOARD 230X320X6

- Dark Brown Oak Veneer lustrous classy finish
- Quality clipboard ideal for front of house as well
- Robust for frequent use

SKU: CBOAK-A4P-DB