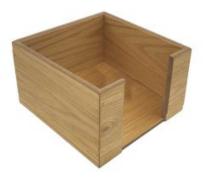

### **OAK CONDIMENT HOLDER 4 SIDED TABLE TALKER 178X178X116**

- Multi functional for condiments & menus
- Lacquered finish for extra protection
- Oak Quality look & feel
- Sustainable source great ecological credentials

**SKU:** BXOAK-TT178178116

- 100mm tall great capacity
  Oak veneer beautiful finish
  Robust for frequent use

- FSC Ply great ecological credentials

**SKU:** NHOAK2002001000IL

- 200mm tall great capacity
  Oak veneer beautiful finish
  FSC Oak excellent ecological credentials