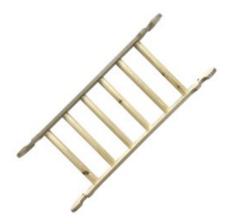

#### **NURSERY LADDER NATURAL**

- Independently tested & Conforms to UK and EU Toy Standards & Regulations EN71
- Nursery size for children of all ages particularly
- great for 3mths-4yrsyrs

  Climbing Nursery Pikler Inspired Ladder develops children's motor skills, balance & confidence
- Robust manufacture for everyday heavy use
- Modular design build your own with endless possibilities

**SKU: LPKLAD-N1-NAT** 