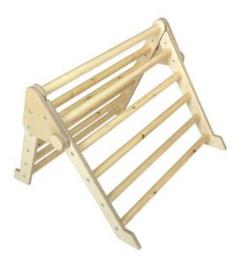

#### **NURSERY ARCH NATURAL**

- Independently tested & Conforms to UK and EU Toy Standards & Regulations EN71
- Junior size for children of all ages particularly great for 4-10yrs
- Pikler Inspired Climbing Rocker Arch develops children's motor skills, balance & confidence
- Robust manufacture for everyday use
- Modular design build endless possibilities

**SKU: LPKARC-N1-NAT** 