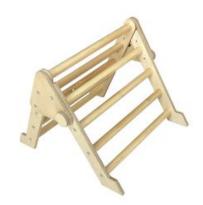

#### JUNIOR TRIANGLE NATURAL

- Independently tested & Conforms to UK and EU Toy Standards & Regulations EN71
- Toddler / Junior size for children of all ages particularly great for 4-10yrs
- Pikler Inspired Climbing Triangle develops children's motor skills, balance & confidence
- Foldable design easily stowed away
- Robust UK manufacture for everyday use
- Modular design build endless possibilities

**SKU:** LPKTRI-J1-NAT