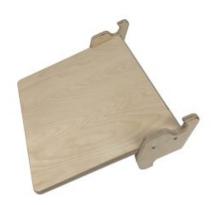

#### JUNIOR DESK BOARD

- Junior size for children of all ages particularly great for 4-10yrs
- Pikler Inspired accessory even greater
- versatility in the range Robust manufacture for everyday heavy use
- Modular design build your own with endless possibilities

**SKU:** LPKDSH-J1-NAT