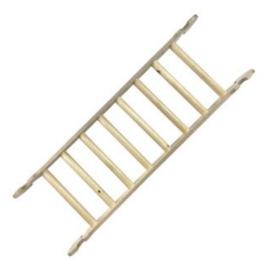

#### JUNIOR LADDER NATURAL

- Independently tested & Conforms to UK and EU Toy Standards & Regulations EN71
- Junior size for children of all ages particularly great for 4-10yrs
- Climbing Junior Pikler Inspired Ladder develops children's motor skills, balance & confidence
- Robust manufacture for everyday use
- Modular design build endless possibilities

**SKU:** LPKLAD-J1-NAT