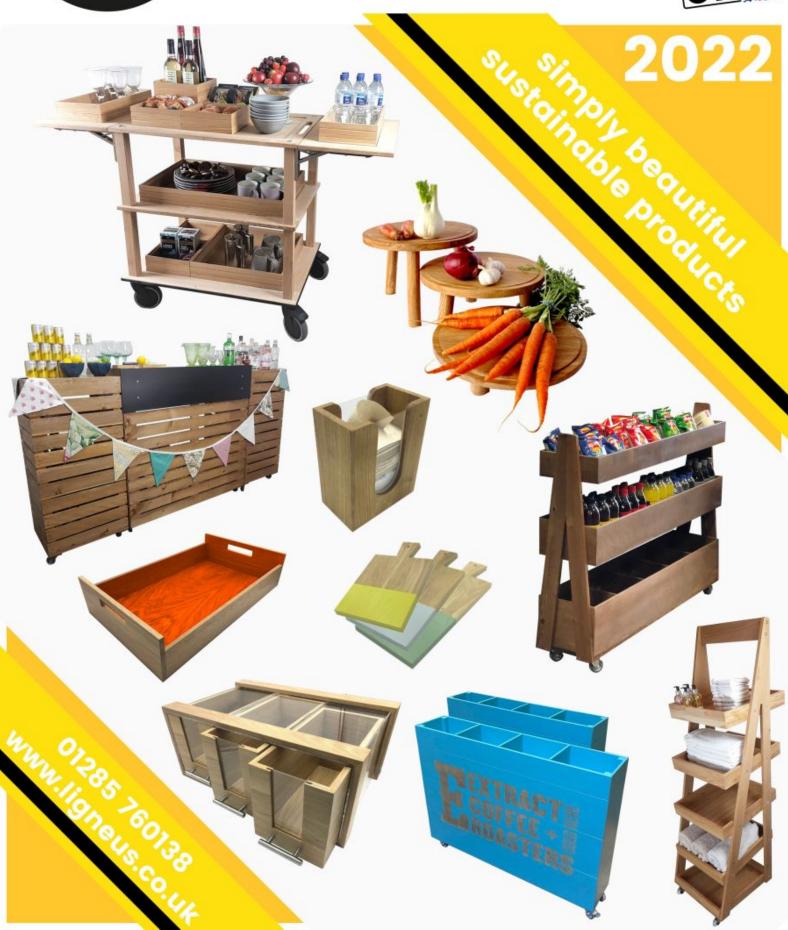

# LIGNEUS CRAFTED FROM WOOD

MADE IN THE COTSWOLDS









## PIKLER INSPIRED







#### **NURSERY 4-IN-1 ARCH NATURAL**

- Independently tested & Conforms to UK and EU Toy Standards & Regulations EN71
- Multi Functional 4-in-1 great uses
- Nursery size for children of all ages particularly great for 3mths - 4yrs
- Robust manufacture for everyday use
- Modular design build endless possibilities

**SKU: LPKARC-N3-NAT** 

#### **NURSERY 4-IN-1 ARCH PASTEL RAINBOW**

- Independently tested & Conforms to UK and EU Toy Standards & Regulations EN71
- Multi Functional 4-in-1 great uses
- Nursery size for children of all ages particularly great for 3mths - 4yrs
- Pastel Rainbow colours ideal for nurseries
- Robust manufacture for everyday use
- Modular design build endless possibilities

**SKU:** LPKARC-N3-PR

Page: 2 01285 760 138 www.ligneus.co.u