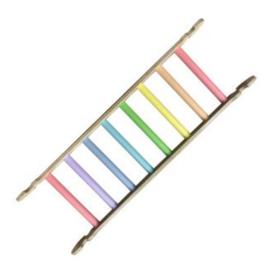

#### JUNIOR LADDER PASTEL RAINBOW

- Independently tested & Conforms to UK and EU Toy Standards & Regulations EN71
- Junior size for children of all ages particularly great for 4-10yrs
- Jolly pastel rainbow perfect for bedrooms and nurseries
- Climbing Junior Pikler Inspired Ladder develops children's motor skills, balance & confidence Robust manufacture - for everyday use
- Modular design build endless possibilities

#### **NURSERY LADDER PASTEL RAINBOW**

- Independently tested & Conforms to UK and EU Toy Standards & Regulations EN71
- Nursery size for children of all ages particularly great for 3mths-4yrs
- Jolly Pastel Rainbow colours perfect for children's rooms
- Climbing Nursery Pikler Inspired Ladder develops children's motor skills, balance & confidence
- Robust manufacture for everyday use
- Modular design build endless possibilities