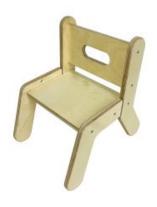

#### **NURSERY CHAIR**

- Nursery size for children of all ages particularly great for 3mths - 4yrs
- Pikler Inspired accessory even greater versatility in the range
- Robust manufacture for everyday heavy use
- Modular design build your own with endless possibilities

SKU: LPKCH-N1-NAT