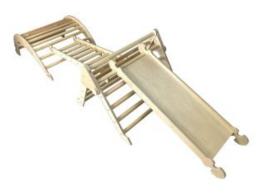

#### **NURSERY CLIMB N SLIDE**

- Independently tested & Conforms to UK and EU Toy Standards & Regulations EN71
- Junior size for children of all ages particularly great for 4-10yrs

  • Climb and Slide Pikler Inspired - develops
- children's motor skills, balance & confidence
- Robust manufacture for everyday use
- Modular design build endless possibilities

**SKU: LPKCS-N1-NAT** 

#### **JUNIOR CLIMB N SLIDE**

- Independently tested & Conforms to UK and EU Toy Standards & Regulations EN71
- Junior size for children of all ages particularly great for 4-10yrs Climb n Slide Pikler Inspired - develops
- children's motor skills, balance & confidence
  Robust manufacture for everyday use
- Modular design build endless possibilities

SKU: LPKCS-J1-NAT