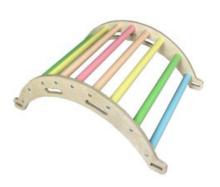

#### JUNIOR ARCH PASTEL RAINBOW

- Independently tested & Conforms to UK and EU Toy Standards & Regulations EN71
- Junior size for children of all ages particularly great for 4-10yrs
- Jolly pastel rainbow colours ideal for nurseries & playrooms
- Pikler Inspired Climbing Rocker Arch develops children's motor skills, balance & confidence
- Robust manufacture for everyday use
- Modular design build endless possibilities

#### **NURSERY ARCH PASTEL RAINBOW**

- Independently tested & Conforms to UK and EU Toy Standards & Regulations EN71
- Junior size for children of all ages particularly great for 4-10yrs
- Pastel Rainbow colours ideal for nurseries
- Pikler Inspired Climbing Rocker Arch develops children's motor skills, balance & confidence
- Robust manufacture for everyday useModular design build endless possibilities

**SKU:** LPKARC-N1-PR

SKU: LPKARC-J1-PR