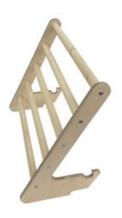

#### **NURSERY 4-IN-1 ARCH NATURAL**

- Independently tested & Conforms to UK and EU Toy Standards & Regulations EN71
- Multi Functional 4-in-1 great uses
- Nursery size for children of all ages particularly great for 3mths - 4yrs
- Robust manufacture for everyday use
- Modular design build endless possibilities

**SKU: LPKARC-N3-NAT** 