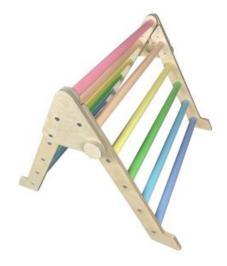

#### JUNIOR TRIANGLE PASTEL RAINBOW

- Independently tested & Conforms to UK and EU Toy Standards & Regulations EN71
- Junior size for children of all ages particularly great for 4-10yrs
- A jolly pastel rainbow spectrum that children
- Pikler Inspired Climbing Triangle develops children's motor skills, balance & confidence
- Foldable design easily stowed away
- Robust manufacture for everyday use
- Modular design build endless possibilities

#### NURSERY TRIANGLE PASTEL RAINBOW

- Independently tested & Conforms to UK and EU Toy Standards & Regulations EN71
- Nursery size for children of all ages particularly great for 3mths-4yrs
- Jolly rainbow pastel spectrum ideal for the children
- Pikler inspired Climbing Triangle develops children's motor skills, balance & confidence
- Foldable design easily stowed away
- Robust manufacture for everyday use
- Modular design build endless possibilities