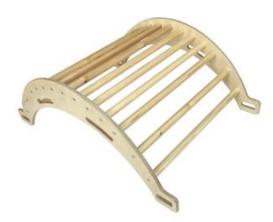

#### **NURSERY 4-IN-1 ARCH NATURAL**

- Independently tested & Conforms to UK and EU Toy Standards & Regulations EN71
- Multi Functional 4-in-1 great uses
- Nursery size for children of all ages particularly great for 3mths - 4yrs
- Robust manufacture for everyday use
- Modular design build endless possibilities

**SKU: LPKARC-N3-NAT** 