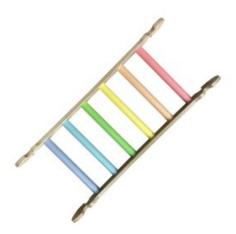

#### JUNIOR LADDER PASTEL RAINBOW

- Independently tested & Conforms to UK and EU Toy Standards & Regulations EN71
- Junior size for children of all ages particularly great for 4-10yrs
- Jolly pastel rainbow perfect for bedrooms and nurseries
- Climbing Junior Pikler Inspired Ladder develops children's motor skills, balance & confidence Robust manufacture - for everyday use
- Modular design build endless possibilities

SKU: LPKLAD-J1-PR

#### **NURSERY LADDER PASTEL RAINBOW**

- Independently tested & Conforms to UK and EU Toy Standards & Regulations EN71
- Nursery size for children of all ages particularly great for 3mths-4yrs
- Jolly Pastel Rainbow colours perfect for children's rooms
- Climbing Nursery Pikler Inspired Ladder develops children's motor skills, balance & confidence
- Robust manufacture for everyday use
- Modular design build endless possibilities

**SKU:** LPKLAD-N1-PR