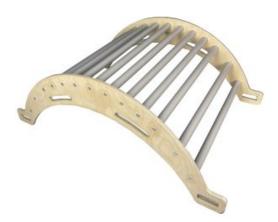

#### **NURSERY ARCH GRETTON GREY**

- Independently tested & Conforms to UK and EU Toy Standards & Regulations EN71
- Junior size for children of all ages particularly great for 4-10yrs
- Two tone Gretton Grey a beautiful stylish look
- Pikler Inspired Climbing Rocker Arch develops children's motor skills, balance & confidence
- Robust manufacture for everyday useModular design build endless possibilities

**SKU:** LPKARC-N1-GG