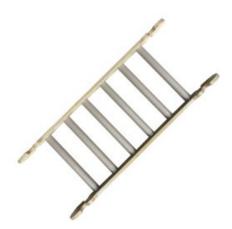

#### **NURSERY LADDER NATURAL**

- Independently tested & Conforms to UK and EU Toy Standards & Regulations EN71
- Nursery size for children of all ages particularly
- great for 3mths-4yrsyrs

  Climbing Nursery Pikler Inspired Ladder develops children's motor skills, balance & confidence
- Robust manufacture for everyday heavy use
- Modular design build your own with endless possibilities

**SKU: LPKLAD-N1-NAT** 