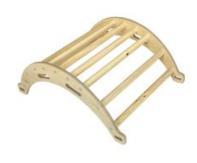

#### **NURSERY ARCH NATURAL**

- Independently tested & Conforms to UK and EU Toy Standards & Regulations EN71
- Junior size for children of all ages particularly great for 4-10yrs
- Pikler Inspired Climbing Rocker Arch develops children's motor skills, balance & confidence
- Robust manufacture for everyday use
- Modular design build endless possibilities

**SKU: LPKARC-N1-NAT** 