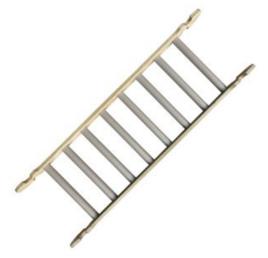

#### JUNIOR LADDER PASTEL RAINBOW

- Independently tested & Conforms to UK and EU Toy Standards & Regulations EN71
- Junior size for children of all ages particularly great for 4-10yrs
- Jolly pastel rainbow perfect for bedrooms and nurseries
- Climbing Junior Pikler Inspired Ladder develops children's motor skills, balance & confidence Robust manufacture - for everyday use
- Modular design build endless possibilities

SKU: LPKLAD-J1-PR