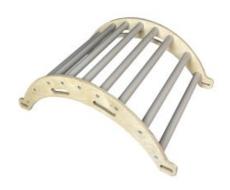

#### JUNIOR ARCH PASTEL RAINBOW

- Independently tested & Conforms to UK and EU Toy Standards & Regulations EN71
- Junior size for children of all ages particularly great for 4-10yrs
- Jolly pastel rainbow colours ideal for nurseries & playrooms
- Pikler Inspired Climbing Rocker Arch develops children's motor skills, balance & confidence
- Robust manufacture for everyday use
- Modular design build endless possibilities

#### **NURSERY ARCH PASTEL RAINBOW**

- Independently tested & Conforms to UK and EU Toy Standards & Regulations EN71
- Junior size for children of all ages particularly great for 4-10yrs
- Pastel Rainbow colours ideal for nurseries
- Pikler Inspired Climbing Rocker Arch develops children's motor skills, balance & confidence
- Robust manufacture for everyday useModular design build endless possibilities

**SKU:** LPKARC-N1-PR

SKU: LPKARC-J1-PR