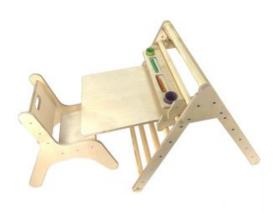

#### **NURSERY DESK SET NATURAL**

- Nursery size for children of all ages particularly great for 3-4yrs
- Nursery Pikler Inspired Desk Set easily adjusted to different sizes
- Foldable design easily stowed away
- Robust manufacture for everyday heavy use
- Modular design build your own with endless possibilities

**SKU: LPKDSET-N1-NAT** 