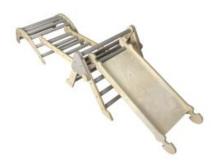

#### **NURSERY CLIMB N SLIDE**

- Independently tested & Conforms to UK and EU Toy Standards & Regulations EN71
- Junior size for children of all ages particularly great for 4-10yrs

  • Climb and Slide Pikler Inspired - develops
- children's motor skills, balance & confidence
- Robust manufacture for everyday use
- Modular design build endless possibilities

**SKU: LPKCS-N1-NAT** 

#### **JUNIOR CLIMB N SLIDE**

- Independently tested & Conforms to UK and EU Toy Standards & Regulations EN71
- Junior size for children of all ages particularly great for 4-10yrs Climb n Slide Pikler Inspired - develops
- children's motor skills, balance & confidence
  Robust manufacture for everyday use
- Modular design build endless possibilities

SKU: LPKCS-J1-NAT