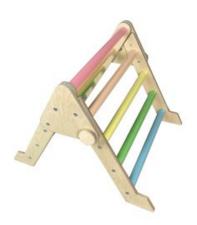

#### JUNIOR TRIANGLE PASTEL RAINBOW

- Independently tested & Conforms to UK and EU Toy Standards & Regulations EN71
- Junior size for children of all ages particularly great for 4-10yrs
- A jolly pastel rainbow spectrum that children
- Pikler Inspired Climbing Triangle develops children's motor skills, balance & confidence
- Foldable design easily stowed away
- Robust manufacture for everyday use
- Modular design build endless possibilities

#### NURSERY TRIANGLE PASTEL RAINBOW

- Independently tested & Conforms to UK and EU Toy Standards & Regulations EN71
- Nursery size for children of all ages particularly great for 3mths-4yrs
- Jolly rainbow pastel spectrum ideal for the children
- Pikler inspired Climbing Triangle develops children's motor skills, balance & confidence
- Foldable design easily stowed away
- Robust manufacture for everyday use
- Modular design build endless possibilities