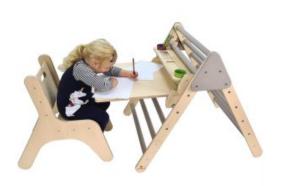

#### **NURSERY DESK SET NATURAL**

- Nursery size for children of all ages particularly great for 3-4yrs
- Nursery Pikler Inspired Desk Set easily adjusted to different sizes
- Foldable design easily stowed away
- Robust manufacture for everyday heavy use
- Modular design build your own with endless possibilities

**SKU: LPKDSET-N1-NAT** 