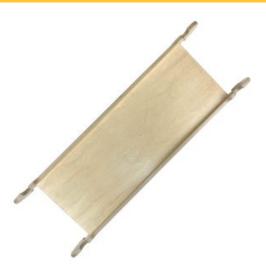

#### **NURSERY DESK BOARD**

- Nursery size for children of all ages particularly great for 3mths - 4yrs
- Pikler Inspired accessory even greater Robust manufacture - for everyday heavy use
   Modular design - build your own with endless
- possibilities

**SKU:** LPKDSH-N1-NAT