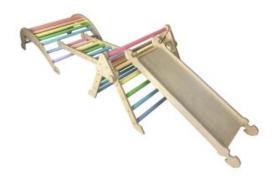

#### **NURSERY CLIMB N SLIDE**

- Independently tested & Conforms to UK and EU Toy Standards & Regulations EN71
- Junior size for children of all ages particularly great for 4-10yrs

  • Climb and Slide Pikler Inspired - develops
- children's motor skills, balance & confidence
- Robust manufacture for everyday use
- Modular design build endless possibilities

**SKU: LPKCS-N1-NAT** 