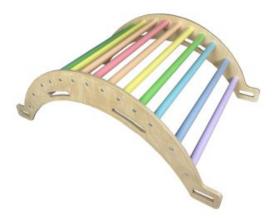

#### **NURSERY 4-IN-1 ARCH PASTEL RAINBOW**

- Independently tested & Conforms to UK and EU Toy Standards & Regulations EN71
- Multi Functional 4-in-1 great uses
- Nursery size for children of all ages particularly great for 3mths - 4yrs
- Pastel Rainbow colours ideal for nurseries
- Robust manufacture for everyday use
- Modular design build endless possibilities

**SKU:** LPKARC-N3-PR

Page: 2 01285 760 138 www.ligneus.co.uk