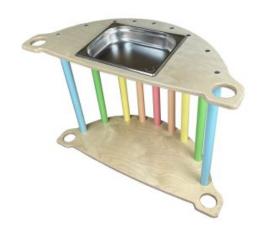

#### **NURSERY CHAIR**

- Nursery size for children of all ages particularly great for 3mths - 4yrs
- Pikler Inspired accessory even greater versatility in the range
- Robust manufacture for everyday heavy use
- Modular design build your own with endless possibilities

SKU: LPKCH-N1-NAT

#### **JUNIOR CHAIR**

- Junior size for children of all ages particularly great for 4-10yrs
- Pikler Inspired accessory even greater versatility in the range
- Robust manufacture for everyday heavy use
- Modular design build your own with endless possibilities

SKU: LPKCH-J1-NAT