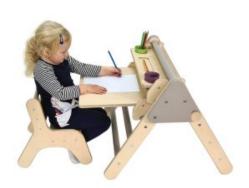

#### **NURSERY DESK SET GRETTON GREY**

- Nursery size for children of all ages particularly great for 3-4yrs
- Two tone Gretton Grey a stylish look
- Nursery Pikler Inspired Desk Set easily adjusted to different sizes
- Robust manufacture for everyday heavy use
- Modular design build your own with endless possibilities

SKU: LPKDSET-N1-GG

#### **JUNIOR DESK SET GRETTON GREY**

- Junior size for children of all ages particularly great for 4-10yrs
- Two tone Gretton Grey a stylish look
- Junior Pikler Inspired Desk Set easily adjusted to different sizes
- Robust manufacture for everyday heavy use
- Modular design build your own with endless possibilities

**SKU:** LPKDSET-J1-GG

#### **NURSERY DESK SET NATURAL**

- Nursery size for children of all ages particularly great for 3-4yrs
- Nursery Pikler Inspired Desk Set easily adjusted to different sizes
- Foldable design easily stowed away
- Robust manufacture for everyday heavy use
- Modular design build your own with endless possibilities

**SKU: LPKDSET-N1-NAT** 

#### **JUNIOR DESK SET NATURAL**

- Junior size for children of all ages particularly great for 4-10yrs
- Junior Pikler Inspired Desk Set easily adjusted to different sizes
- Foldable design easily stowed away
- Robust manufacture for everyday heavy use
- Modular design build your own with endless possibilities

**SKU:** LPKDSET-J1-NAT