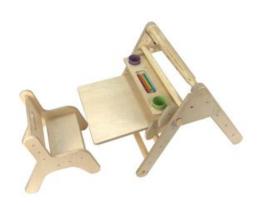

#### **JUNIOR DESK SET NATURAL**

- Junior size for children of all ages particularly great for 4-10yrs
- Junior Pikler Inspired Desk Set easily adjusted to different sizes
- Foldable design easily stowed away
- Robust manufacture for everyday heavy use
- Modular design build your own with endless possibilities

**SKU:** LPKDSET-J1-NAT