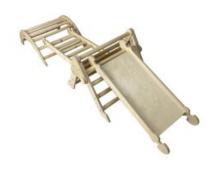

#### **NURSERY CLIMB N SLIDE**

- Independently tested & Conforms to UK and EU Toy Standards & Regulations EN71
- Junior size for children of all ages particularly great for 4-10yrs

  • Climb and Slide Pikler Inspired - develops
- children's motor skills, balance & confidence
- Robust manufacture for everyday use
- Modular design build endless possibilities

**SKU: LPKCS-N1-NAT** 