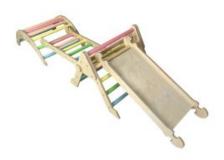

#### **NURSERY CLIMB N SLIDE**

- Independently tested & Conforms to UK and EU Toy Standards & Regulations EN71
- Junior size for children of all ages particularly great for 4-10yrs

  • Climb and Slide Pikler Inspired - develops
- children's motor skills, balance & confidence
- Robust manufacture for everyday use
- Modular design build endless possibilities

**SKU: LPKCS-N1-NAT** 

#### **JUNIOR CLIMB N SLIDE**

- Independently tested & Conforms to UK and EU Toy Standards & Regulations EN71
- Junior size for children of all ages particularly great for 4-10yrs Climb n Slide Pikler Inspired - develops
- children's motor skills, balance & confidence
  Robust manufacture for everyday use
- Modular design build endless possibilities

SKU: LPKCS-J1-NAT