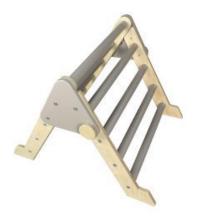

#### **NURSERY ARCH GRETTON GREY**

- Independently tested & Conforms to UK and EU Toy Standards & Regulations EN71
- Junior size for children of all ages particularly great for 4-10yrs
- Two tone Gretton Grey a beautiful stylish look
- Pikler Inspired Climbing Rocker Arch develops children's motor skills, balance & confidence
- Robust manufacture for everyday useModular design build endless possibilities

**SKU:** LPKARC-N1-GG