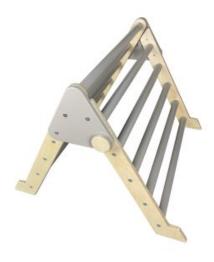

#### **NURSERY ARCH NATURAL**

- Independently tested & Conforms to UK and EU Toy Standards & Regulations EN71
- Junior size for children of all ages particularly great for 4-10yrs
- Pikler Inspired Climbing Rocker Arch develops children's motor skills, balance & confidence
- Robust manufacture for everyday use
- Modular design build endless possibilities

**SKU: LPKARC-N1-NAT** 