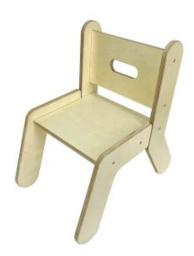

#### **JUNIOR CHAIR**

- Junior size for children of all ages particularly great for 4-10yrs
- Pikler Inspired accessory even greater versatility in the range
- Robust manufacture for everyday heavy use
- Modular design build your own with endless possibilities

SKU: LPKCH-J1-NAT