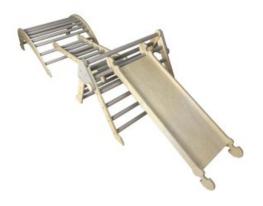

#### **JUNIOR CLIMB N SLIDE**

- Independently tested & Conforms to UK and EU Toy Standards & Regulations EN71
- Junior size for children of all ages particularly great for 4-10yrs Climb n Slide Pikler Inspired - develops
- children's motor skills, balance & confidence
  Robust manufacture for everyday use
- Modular design build endless possibilities

SKU: LPKCS-J1-NAT