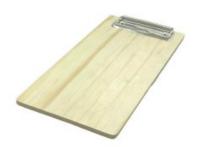

### PINE VENEERED BILL PRESENTER 250X131X6

- Pine Veneer lustrous finish
- Quality bill presenter ideal for front of house
  FSC material great ecological credentials

**SKU:** CBPIN-BPNAT