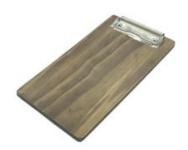

### **RUSTIC BROWN PINE VENEERED BILL** PRESENTER 250X131X6

- Rustic Brown Pine Veneer lustrous finishQuality bill presenter ideal for front of house

**SKU:** CBPIN-BPRB

Page: 2 01285 760 138 www.ligneus.co.uk