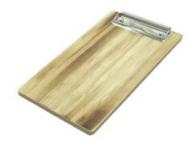

### PINE VENEERED BILL PRESENTER 250X131X6

- Pine Veneer lustrous finish
- Quality bill presenter ideal for front of house
  FSC material great ecological credentials

**SKU:** CBPIN-BPNAT