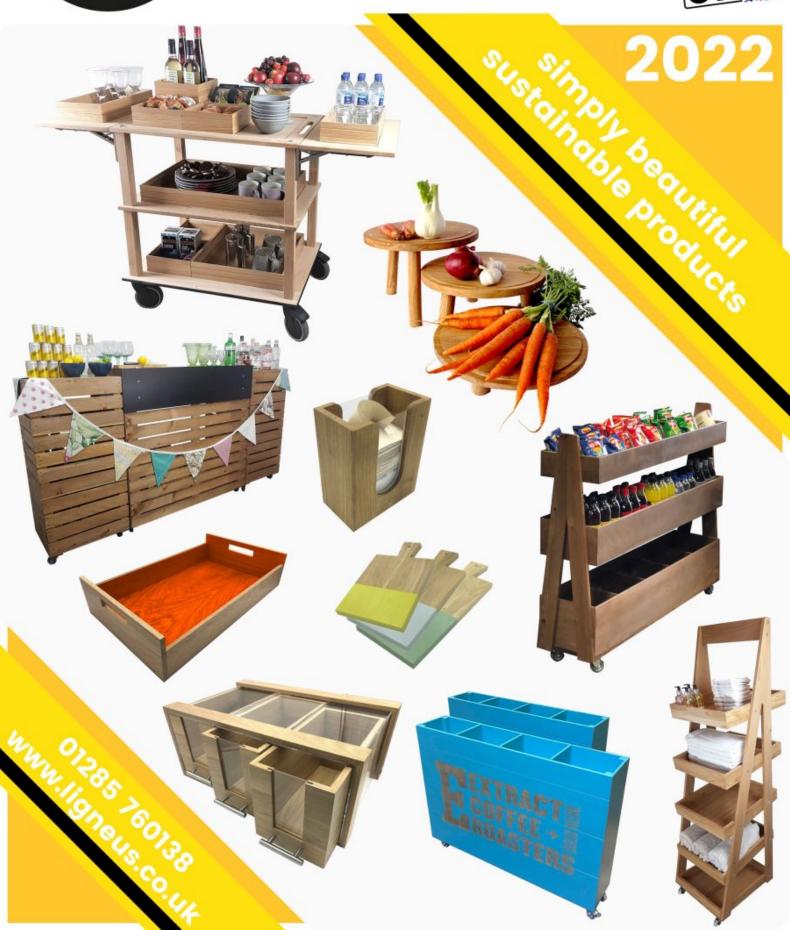

# SELIGINEUS CRAFTED FROM WOOD

MADE IN THE COTSWOLDS









## **PINE VENEER**







### SCORCHED PINE VENEERED BILL PRESENTER 250X131X6

- Scorched Pine Veneer lustrous finishQuality bill presenter ideal for front of house

**SKU:** CBPIN-BPSCH

### **RUSTIC BROWN PINE VENEERED BILL** PRESENTER 250X131X6

- Rustic Brown Pine Veneer lustrous finishQuality bill presenter ideal for front of house

**SKU:** CBPIN-BPRB

Page: 2 01285 760 138 www.ligneus.co.uk









### PINE VENEERED BILL PRESENTER 250X131X6

- Pine Veneer lustrous finish
- Quality bill presenter ideal for front of house
  FSC material great ecological credentials

**SKU:** CBPIN-BPNAT

### SINGLE SCORCHED PINE REVERSIBLE **PLACEMAT 240X200X6**

Scorched - unique lookLacquered - extra protection

SKU: N/A

01285 760 138 Page: 3 www.ligneus.co.uk

# LIGNEUS CONTACT DETAILS

ADD