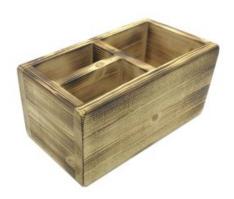

# PAINSWICK SCORCHED 3 COMPARTMENT **CUTLERY & CONDIMENT HOLDER** 290X160X140

- Multi functional for condiments & other table accessories
- Lacquered finish for extra protection
- Painswick Scorched Range part of the **Cotswold Collections**

SKU: BXPIN290160140WSCH-LAC