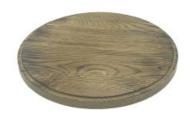

# PAINSWICK SCORCHED CAKE BOARD 305DX18

• Classic Painswick Scorched look - catch your customers eye

SKU: PK-BDPIN30518SCH-LAC

Page: 2 01285 760 138 www.ligneus.co.uk

# **SCORCHED PINE CAKE BOARD 305DX18**

• Classic scorched look - catch your customers eve

SKU: BDPIN30518SCH

01285 760 138 Page: 3 www.ligneus.co.uk

### **SCORCHED OAK CAKE BOARD 305DX18**

- Highest quality Oak display top end merchandise
- Classic scorched look catch your customers eye

SKU: MSOAK30518SCH