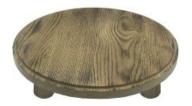

# PAINSWICK SCORCHED MILKING STOOL 305DX70

- Other sizes available build to your own design
  Painswick Scorched catch your customers eye

SKU: PK-MSPIN30570SCH-LAC

# **SCORCHED PINE MILKING STOOL 305DX70**

- Other sizes available build to your own design
- Classic scorched look catch your customers eye

SKU: MSPIN30570SCH

### **SCORCHED OAK MILKING STOOL 305DX70**

- Highest quality Oak display top end merchandise
- Heavy material for added stability
- Other sizes available build to your own design
- Classic scorched look catch your customers eye