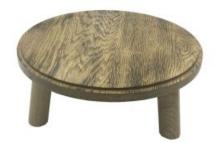

# PAINSWICK SCORCHED MILKING STOOL 305DX140

- Other sizes available build to your own design
  Painswick Scorched catch your customers eye

**SKU:** PK-MSPIN305140SCH-LAC

# PAINSWICK SCORCHED MILKING STOOL 305DX210

- Other sizes available build to your own design
  Painswick Scorched catch your customers eye

SKU: PK-MSPIN305210SCH-LAC

# **SCORCHED PINE MILKING STOOL 305DX140**

- Other sizes available build to your own design
- Classic scorched look catch your customers eye

SKU: MSPIN305140SCH

# **SCORCHED PINE MILKING STOOL 305DX210**

- Other sizes available build to your own design
   Classic coarseled look sately your overtexposes.
- Classic scorched look catch your customers eye

SKU: MSPIN305210SCH

### **SCORCHED OAK MILKING STOOL 305DX140**

- Highest quality Oak display top end merchandise
- Heavy material for added stability
- Other sizes available build to your own design
- Classic scorched look catch your customers eye

# **SCORCHED OAK MILKING STOOL 305DX210**

- Highest quality Oak display top end merchandise
- Heavy material for added stability
- Other sizes available build to your own design
  Classic scorched look catch your customers eye