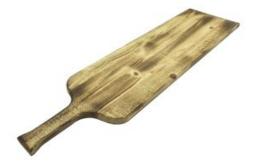

# PAINSWICK SCORCHED WINE BOTTLE **PADDLE 750X197X18**

- Scorched look a popular range
- Classic wine bottle shape unique
   FSC Pine great ecological credentials

SKU: PK-PDPIN75019718SCH-LAC