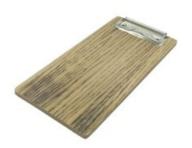

# **SCORCHED PINE MINI CRATE 341X230X89**

- Lightweight for ease of carry
  Sturdy design for frequent use
  Scorched eye catching effect
  Lacquered extra protection
  Crate or riser multi-functional

**SKU:** CRPIN34123089SC-LAC