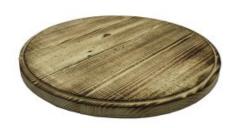

# PAINSWICK SCORCHED CAKE BOARD 305DX18

• Classic Painswick Scorched look - catch your customers eye

SKU: PK-BDPIN30518SCH-LAC

Page: 2 01285 760 138 www.ligneus.co.uk

# **SCORCHED PINE CAKE BOARD 305DX18**

• Classic scorched look - catch your customers eve

SKU: BDPIN30518SCH

01285 760 138 Page: 3 www.ligneus.co.uk