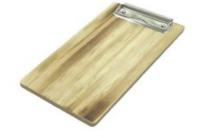

# **SCORCHED PINE VENEERED BILL PRESENTER** 250X131X6

- Scorched Pine Veneer lustrous finish
- Quality bill presenter ideal for front of house

**SKU:** CBPIN-BPSCH

# SCORCHED OAK VENEERED BILL PRESENTER 250X131X6

- Scorched Oak Veneer lustrous finish
- Quality bill presenter ideal for front of house

SKU: CBOAK-BPSCH