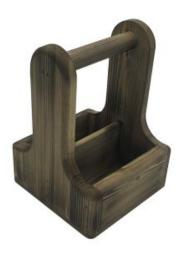

# SCORCHED RUSTIC BROWN PINE CONDIMENT CADDY 170X170X230

- Robust design hardy for frequent use
- Middle partition greater secured contents
- Sustainable pine ecological credentials
- Chunky 25mm handle for even greater ease of use & comfort
- Scorched finish for a unique look
- Indoor or outdoor use versatile to your needs

SKU: CUPIN170170230RB-SCH