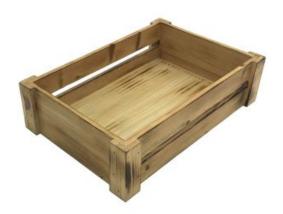

# **SCORCHED PINE MINI CRATE 341X230X89**

- Lightweight for ease of carry
  Sturdy design for frequent use
  Scorched eye catching effect
  Lacquered extra protection
  Crate or riser multi-functional

**SKU:** CRPIN34123089SC-LAC