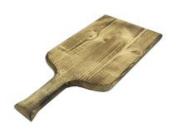

# PAINSWICK SCORCHED WINE BOTTLE **PADDLE 450X197X18**

- Scorched look a popular range
- Classic wine bottle shape unique

SKU: PK-PDPIN45019718SCH-LAC