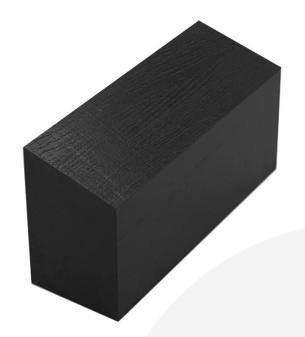

## 16 DEGREE ANGLED BLACK OAK PLINTH 212X70X107

**SKU:** DSOAK16-21270107-BK **£27.29 Excl. VAT** 

- 16° angle ideal for displays
- Design for boxes & trays adapt you existing equipment

## 16 DEGREE ANGLED BLACK OAK PLINTH 212X70X107

This 16 Degree Angled Black Oak Plinth 212x70x107 has been designed for the Modular Hospitality Trolley System. It allows the boxes and trays to be elevated on one side to create the perfect display angle for buffets. It supports the boxes and trays either on or off the trolleys.

Made from solid FSC oak it has a sufficient weight to it to offer the stability required as a plinth. It is finished in a food grade black paint.