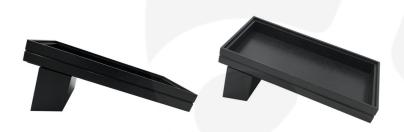

## 16 DEGREE ANGLED BLACK OAK PLINTH 212X70X107

This 16 Degree Angled Black Oak Plinth 212x70x107 has been designed for the Modular Hospitality Trolley System. It allows the boxes and trays to be elevated on one side to create the perfect display angle for buffets. It supports the boxes and trays either on or off the trolleys.

Made from solid FSC oak it has a sufficient weight to it to offer the stability required as a plinth. It is finished in a food grade black paint.