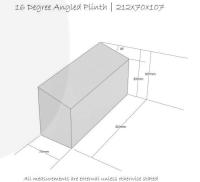

## 16 DEGREE ANGLED BLACK OAK PLINTH 212X70X107

**SKU:** DSOAK16-21270107-BK **£27.29 Excl. VAT** 

- 16° angle ideal for displays
- Design for boxes & trays adapt you existing equipment

## **ADDITIONAL INFORMATION**

**Dimensions**  $212 \times 70 \times 107 \text{ mm}$ 

**Colour** Black

**Wood** Oak

Finish Painted