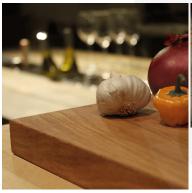

## **SQUARE EDGED OAK CHOPPING BOARD 190X140X34**

Thick and chunky with clean lines best describes this solid Rustic Square Edged Oak Chopping Board 190x140x34 or serving board. Not for the "weak wristed" this one's heavy at 34mm thick but will still grace any worktop, kitchen or counter display. Made from prime solid oak this chunky board is finished in food quality oil for a deeper natural colour this classic design will stand the test of time and last and last...

## Other sizes available:

- Medium 250 x 170 x 34mm
- Large 300 x 200 x 34mm
- X Large 350 x 220 x 34mm

Please note the thickness can vary +/- 2mm

If you like this chopping board then you may also like our Rustic Tapered Edge Oak Chopping Board.