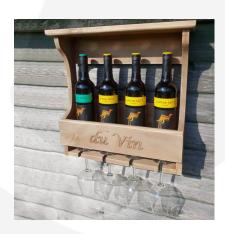

## 2 GLASS & BOTTLE WALL MOUNTED RUSTIC WOODEN WINE RACK

This charming 2 Glass & Bottle Wall Mounted Rustic Wooden Wine Rack has an antique style to it with a rustic brown finish. It can hold 2 wine bottles and 2 wine glasses in the lower rack with the convenient wine glass slots. It is topped with a generous shelf. The shelf can store further bottles and glasses if required or other decorative items. We hand craft the rustic handmade wine rack from the highest quality sustainably source timber.

It is also available in:

- 4 glass & bottle 470mm x 135mm x 460mm
- 6 glass & bottle 670mm x 135mm x 460mm

This wine rack has the option of adding your own engraving if you wish.