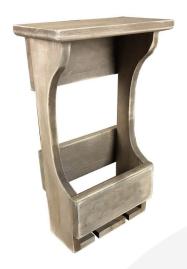

## PERSONALISED 2 GLASS & BOTTLE WALL MOUNTED RUSTIC WOODEN WINE RACK 270X135X460

**SKU:** BRWPIN270135460WE **£36.74 Excl. VAT** 

- Vintage look match your style
- Sustainably sourced eco friendly
- bottle & glass capacity plenty for two
- Top shelf further storage if required
- Wall mounted convenient positioning

## 2 GLASS & BOTTLE WALL MOUNTED RUSTIC WOODEN WINE RACK

This charming 2 Glass & Bottle Wall Mounted Rustic Wooden Wine Rack has an antique style to it with a rustic brown finish. It can hold 2 wine bottles and 2 wine glasses in the lower rack with the convenient wine glass slots. It is topped with a generous shelf. The shelf can store further bottles and glasses if required or other decorative items. We hand craft the rustic handmade wine rack from the highest quality sustainably source timber.