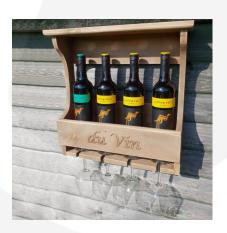

## 2 GLASS & BOTTLE WALL MOUNTED RUSTIC WOODEN WINE RACK

This charming 2 Glass & Bottle Wall Mounted Rustic Wooden Wine Rack has an antique style to it with a rustic brown finish. It can hold 2 wine bottles and 2 wine glasses in the lower rack with the convenient wine glass slots. It is topped with a generous shelf. The shelf can store further bottles and glasses if required or other decorative items. We hand craft the rustic handmade wine rack from the highest quality sustainably source timber.

It is also available in:

- 4 glass & bottle 470mm x 135mm x 460mm
- 6 glass & bottle 670mm x 135mm x 460mm

This wine rack has the option of adding your own engraving if you wish.