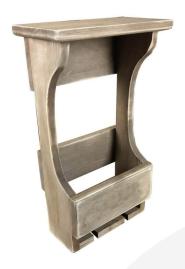

## PERSONALISED 2 GLASS & BOTTLE WALL MOUNTED RUSTIC WOODEN WINE RACK 270X135X460

**SKU:** BRWPIN270135460WE **£38.94 Excl. VAT** 

- Vintage look match your style
- Sustainably sourced eco friendly
- bottle & glass capacity plenty for two
- Top shelf further storage if required
- Wall mounted convenient positioning

## 2 GLASS & BOTTLE WALL MOUNTED RUSTIC WOODEN WINE RACK

This charming 2 Glass & Bottle Wall Mounted Rustic Wooden Wine Rack has an antique style to it with a rustic brown finish. It can hold 2 wine bottles and 2 wine glasses in the lower rack with the convenient wine glass slots. It is topped with a generous shelf. The shelf can store further bottles and glasses if required or other decorative items. We hand craft the rustic handmade wine rack from the highest quality sustainably source timber.