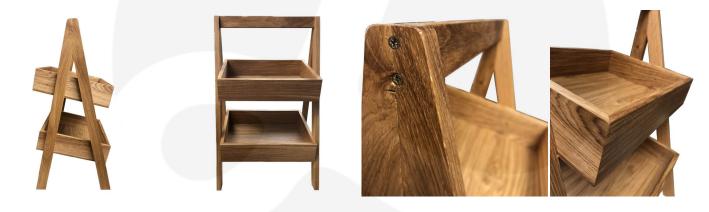

## **GALLERY IMAGES**

## 2-TIER SLANTED OAK A-FRAME DISPLAY STAND 410X310X650

The 2-Tier Slanted Oak A-Frame Display Stand 410x310x650 is an attractive counter top or table top display stand. Manufactured in beautiful FSC Oak it offers a subtle last last minute impulse merchandising option.

They are also great as kitchen organisers for everything from vegetable racks to condiment holders. They are incredibly versatile.