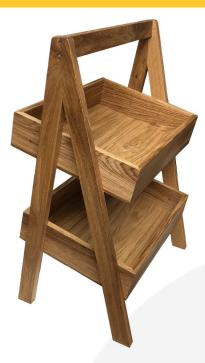

## 2-TIER SLANTED OAK A-FRAME DISPLAY STAND 410X310X650

**SKU:** DS2OAK-410310650OIL **£182.83 Excl. VAT** 

- FSC Oak beautiful & sustainable
- Slanted shelves perfect for display
- Generous size great capacity

## 2-TIER SLANTED OAK A-FRAME DISPLAY STAND 410X310X650

The 2-Tier Slanted Oak A-Frame Display Stand 410x310x650 is an attractive counter top or table top display stand. Manufactured in beautiful FSC Oak it offers a subtle last last minute impulse merchandising option.

They are also great as kitchen organisers for everything from vegetable racks to condiment holders. They are incredibly versatile.