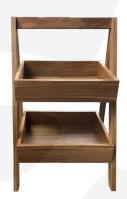

## 2-TIER SLANTED OAK A-FRAME DISPLAY STAND 410X310X650

**SKU:** DS2OAK-4103106500IL **£193.80 Excl. VAT** 

- FSC Oak beautiful & sustainable
- Slanted shelves perfect for display
- Generous size great capacity

## **GALLERY IMAGES**













## 2-TIER SLANTED OAK A-FRAME DISPLAY STAND 410X310X650

The 2-Tier Slanted Oak A-Frame Display Stand 410x310x650 is an attractive counter top or table top display stand. Manufactured in beautiful FSC Oak it offers a subtle last last minute impulse merchandising option.

They are also great as kitchen organisers for everything from vegetable racks to condiment holders. They are incredibly versatile.

## **ADDITIONAL INFORMATION**

**Dimensions**  $410 \times 310 \times 650 \text{ mm}$ 

**Finish** Oiled

**Assembly** Pre-assembled

**Wood** Oak

**Mobility** Static

**Colour** Natural

Handle Integrated

**Compartments** 2 Compartments

**What it holds** Confectionery, Kitchen Fare, Merchandise