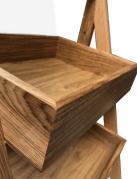

## 2-TIER SLANTED OAK A-FRAME DISPLAY STAND 410X310X650

The 2-Tier Slanted Oak A-Frame Display Stand 410x310x650 is an attractive counter top or table top display stand. Manufactured in beautiful FSC Oak it offers a subtle last last minute impulse merchandising option.

They are also great as kitchen organisers for everything from vegetable racks to condiment holders. They are incredibly versatile.