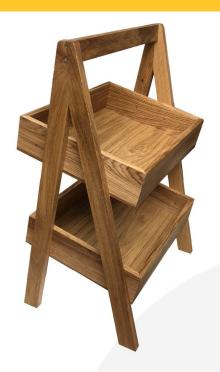

## 2-TIER SLANTED OAK A-FRAME DISPLAY STAND 410X310X650

**SKU:** DS2OAK-4103106500IL **£193.80 Excl. VAT** 

- FSC Oak beautiful & sustainable
- Slanted shelves perfect for display
- Generous size great capacity

## 2-TIER SLANTED OAK A-FRAME DISPLAY STAND 410X310X650

The 2-Tier Slanted Oak A-Frame Display Stand 410x310x650 is an attractive counter top or table top display stand. Manufactured in beautiful FSC Oak it offers a subtle last last minute impulse merchandising option.

They are also great as kitchen organisers for everything from vegetable racks to condiment holders. They are incredibly versatile.