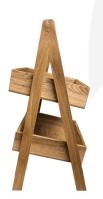

## 2-TIER SLANTED OAK A-FRAME DISPLAY STAND 410X310X650

**SKU:** DS2OAK-4103106500IL **£193.80 Excl. VAT** 

- FSC Oak beautiful & sustainable
- Slanted shelves perfect for display
- Generous size great capacity

## **GALLERY IMAGES**













## 2-TIER SLANTED OAK A-FRAME DISPLAY STAND 410X310X650

The 2-Tier Slanted Oak A-Frame Display Stand 410x310x650 is an attractive counter top or table top display stand. Manufactured in beautiful FSC Oak it offers a subtle last last minute impulse merchandising option.

They are also great as kitchen organisers for everything from vegetable racks to condiment holders. They are incredibly versatile.

## **ADDITIONAL INFORMATION**

**Dimensions**  $410 \times 310 \times 650 \text{ mm}$ 

**Finish** Oiled

**Assembly** Pre-assembled

**Wood** Oak

**Mobility** Static

**Colour** Natural

Handle Integrated

**Compartments** 2 Compartments

**What it holds** Confectionery, Kitchen Fare, Merchandise