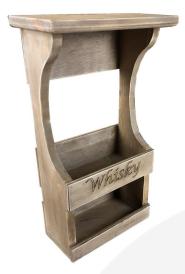

## **2 WHISKY BOTTLE & GLASS WALL MOUNTED RUSTIC WOODEN RACK**

This charming 2 Whisky Bottle & Glass Wall Mounted Rustic Wooden Rack has an antique style to it with a rustic brown finish. It can hold 2 Whisky bottles and glasses in the lower rack. It is topped with a generous whisky shelf. The shelf can store further bottles and glasses if required or other decorative items. We hand craft the rustic handmade whisky rack from the highest quality sustainably source timber.

The rack comes with standard engraving of "Whisky" at no extra cost however you do have the option of adding your own engraving if you wish.