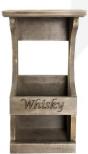

## **2 WHISKY BOTTLE & GLASS WALL MOUNTED RUSTIC WOODEN RACK**

This charming 2 Whisky Bottle & Glass Wall Mounted Rustic Wooden Rack has an antique style to it with a rustic brown finish. It can hold 2 Whisky bottles and glasses in the lower rack. It is topped with a generous whisky shelf. The shelf can store further bottles and glasses if required or other decorative items. We hand craft the rustic handmade whisky rack from the highest quality sustainably source timber.

The rack comes with standard engraving of "Whisky" at no extra cost however you do have the option of adding your own engraving if you wish.